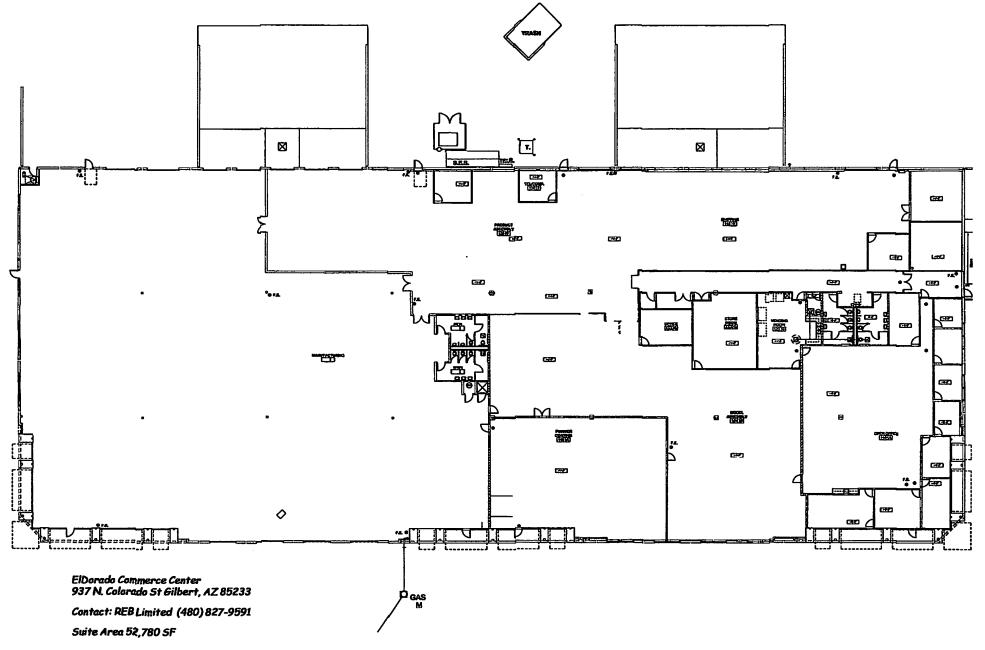

Volts.

Property Sub-type Warehouse

Status Active

**Spaces** 

| #      | Space Avail. | Rental Rate  | Min Divisible | Max Contig. | Lease Type | Date Avail. | Service Type |
|--------|--------------|--------------|---------------|-------------|------------|-------------|--------------|
|        |              |              |               |             |            |             |              |
| Bldg 2 | 52,780 SF    | \$1.10 SF/Mo | 52,780 SF     | 52,780 SF   | Tripe Net  | Now         |              |

#### **Property Description**

El Dorado Commerce Center - two building project with approximately 112,786 square feet of multi-tenant industrial manufacturing, distribution, warehousing and office. Located at 973 and 1019 North Colorado Street in Gilbert Arizona. This high-tech business park offers 22' ceilings, truck wells at grade level and is conveniently located one mile south of the Superstition Freeway (60). An interior site within the El Dorado Tech master planned business park.