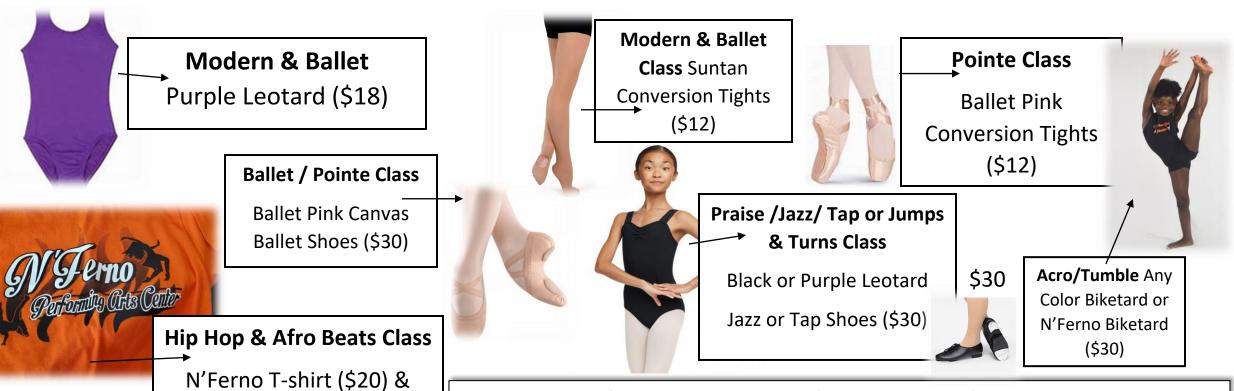

## N'Ferno PAC – Pre-Teen Program Class Attire

N'Ferno believes that uniforms foster a more structured and disciplined class environment, which in turn promotes a more positive classroom atmosphere. It is also exceedingly important for our teachers to be able to adequately see their students' bodies in order to promote and aid in developing proper body alignment, correct muscular development and to help with preventing injuries. **Dress code (both hair & attire) will be STRICLY enforced throughout the dance season.** 

N'Ferno strives to produce dancers that have a sense of discipline and focus. This means we MUST present ourselves in a professional manner and it starts with our dancer's appearance. Attending class properly dressed and looking professional dictates your dancer's classroom experience, creating a level of respect for themselves and to the instructor.

All items listed may be purchased directly from N'Ferno's website <a href="www.nfernodance.com">www.nfernodance.com</a> Please visit the <a href="Shopping Cart">Shopping Cart</a> Tab for pricing

Black Leggings & Sneakers