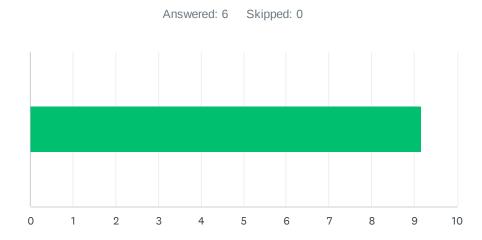

### Q7 Administration maintains open communication with staff, parents, and students.

| ANSWER (             | CHOICES | AVERAGE NUMBER |    | TOTAL NUMBER |    | RESPONSES |   |
|----------------------|---------|----------------|----|--------------|----|-----------|---|
|                      |         |                | 10 |              | 57 |           | 6 |
| Total Respondents: 6 |         |                |    |              |    |           |   |
|                      |         |                |    |              |    |           |   |
| #                    |         |                |    |              |    | DATE      |   |
| 1                    | 10      |                |    |              |    |           |   |
| 2                    | 10      |                |    |              |    |           |   |
| 3                    | 10      |                |    |              |    |           |   |
| 4                    | 10      |                |    |              |    |           |   |
| 5                    | 7       |                |    |              |    |           |   |
| 6                    | 10      |                |    |              |    |           |   |