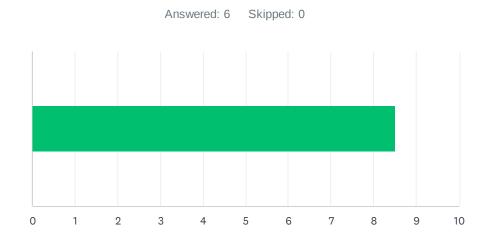

## Q6 Administration utilizes staff according to their job description (ie. Coaches, APL's, Specialists & Staff).

| ANSWER C    | HOICES    | AVERAGE NUMBER |   | TOTAL NUMBER |    | RESPONSES |   |
|-------------|-----------|----------------|---|--------------|----|-----------|---|
|             |           |                | 8 |              | 48 |           | 6 |
| Total Respo | ndents: 6 |                |   |              |    |           |   |
|             |           |                |   |              |    |           |   |
| #           |           |                |   |              |    | DATE      |   |
| 1           | 10        |                |   |              |    |           |   |
| 2           | 2         |                |   |              |    |           |   |
| 3           | 10        |                |   |              |    |           |   |
| 4           | 7         |                |   |              |    |           |   |
| 5           | 9         |                |   |              |    |           |   |
| 6           | 10        |                |   |              |    |           |   |