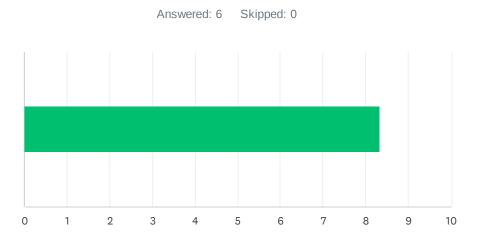

### Q7 Administration maintains open communication with staff, parents, and students.

| ANSWER (             | CHOICES | AVERAGE NUMBER |    | TOTAL NUMBER |    | RESPONSES |   |
|----------------------|---------|----------------|----|--------------|----|-----------|---|
|                      |         |                | 10 |              | 57 |           | 6 |
| Total Respondents: 6 |         |                |    |              |    |           |   |
|                      |         |                |    |              |    |           |   |
| #                    |         |                |    |              |    | DATE      |   |
| 1                    | 10      |                |    |              |    |           |   |
| 2                    | 10      |                |    |              |    |           |   |
| 3                    | 10      |                |    |              |    |           |   |
| 4                    | 10      |                |    |              |    |           |   |
| 5                    | 7       |                |    |              |    |           |   |
| 6                    | 10      |                |    |              |    |           |   |