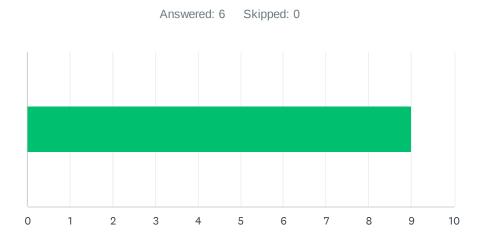

## Q4 Site administration conducts classroom visits in the least disruptive manner and leaves timely feedback (within 48 hours).

| ANSWER C             | CHOICES | AVERAGE NUMBER |    | TOTAL NUMBER |    | RESPONSES |   |
|----------------------|---------|----------------|----|--------------|----|-----------|---|
|                      |         |                | 10 |              | 57 |           | 6 |
| Total Respondents: 6 |         |                |    |              |    |           |   |
|                      |         |                |    |              |    |           |   |
| #                    |         |                |    |              |    | DATE      |   |
| 1                    | 10      |                |    |              |    |           |   |
| 2                    | 10      |                |    |              |    |           |   |
| 3                    | 10      |                |    |              |    |           |   |
| 4                    | 9       |                |    |              |    |           |   |
| 5                    | 8       |                |    |              |    |           |   |
| 6                    | 10      |                |    |              |    |           |   |