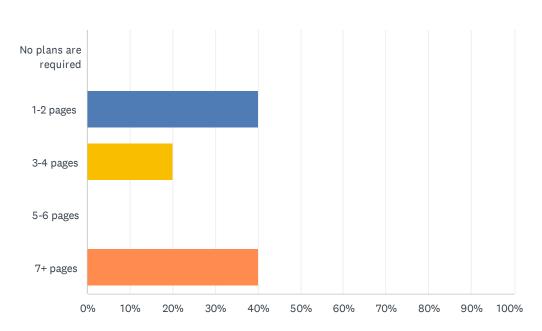

|   |
|             |            |                |   |              |    |           |   |
| #           |            |                |   |              |    | DATE      |   |
| 1           | 10         |                |   |              |    |           |   |
| 2           | 1          |                |   |              |    |           |   |
| 3           | 10         |                |   |              |    |           |   |
| 4           | 7          |                |   |              |    |           |   |
| 5           | 9          |                |   |              |    |           |   |
| 6           | 6          |                |   |              |    |           |   |

## Q20 Teachers are required to submit complete, but not excessively lengthy lesson plans.





| ANSWER CHOICES        | RESPONSES |   |
|-----------------------|-----------|---|
| No plans are required | 0.00%     | 0 |
| 1-2 pages             | 40.00%    | 2 |
| 3-4 pages             | 20.00%    | 1 |
| 5-6 pages             | 0.00%     | 0 |
| 7+ pages              | 40.00%    | 2 |
| TOTAL                 |           | 5 |

| # | COMMENT                                                                                                                          | DATE |
|---|----------------------------------------------------------------------------------------------------------------------------------|------|
| 1 | all scores are usually inputted off the clock- every second of our day is used, no time for extra unless we stay Wednesdays.     |      |
| 2 | Lesson plans are very e