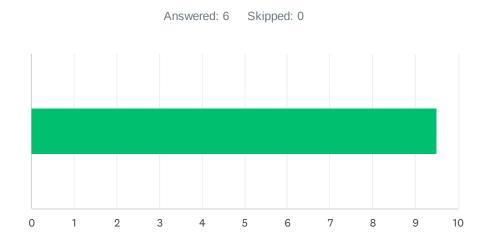

## Q4 Site administration conducts classroom visits in the least disruptive manner and leaves timely feedback (within 48 hours).

| ANSWER C             | CHOICES | AVERAGE NUMBER |    | TOTAL NUMBER |    | RESPONSES |   |
|----------------------|---------|----------------|----|--------------|----|-----------|---|
|                      |         |                | 10 |              | 57 |           | 6 |
| Total Respondents: 6 |         |                |    |              |    |           |   |
|                      |         |                |    |              |    |           |   |
| #                    |         |                |    |              |    | DATE      |   |
| 1                    | 10      |                |    |              |    |           |   |
| 2                    | 10      |                |    |              |    |           |   |
| 3                    | 10      |                |    |              |    |           |   |
| 4                    | 9       |                |    |              |    |           |   |
| 5                    | 8       |                |    |              |    |           |   |
| 6                    | 10      |                |    |              |    |           |   |