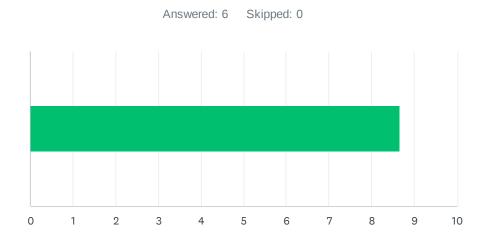

## Q4 Site administration conducts classroom visits in the least disruptive manner and leaves timely feedback (within 48 hours).

| ANSWER C             | CHOICES | AVERAGE NUMBER |    | TOTAL NUMBER |    | RESPONSES |   |
|----------------------|---------|----------------|----|--------------|----|-----------|---|
|                      |         |                | 10 |              | 57 |           | 6 |
| Total Respondents: 6 |         |                |    |              |    |           |   |
|                      |         |                |    |              |    |           |   |
| #                    |         |                |    |              |    | DATE      |   |
| 1                    | 10      |                |    |              |    |           |   |
| 2                    | 10      |                |    |              |    |           |   |
| 3                    | 10      |                |    |              |    |           |   |
| 4                    | 9       |                |    |              |    |           |   |
| 5                    | 8       |                |    |              |    |           |   |
| 6                    | 10      |                |    |              |    |           |   |