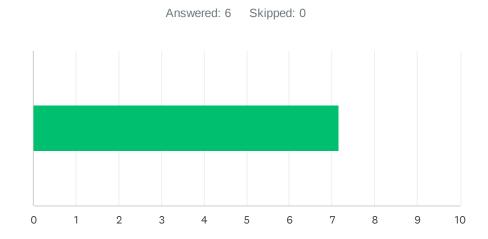

### Q3 Site administration treats staff with respect; you feel like a valued member of a team.

| ANSWER C             | CHOICES | AVERAGE NUMBER |   | TOTAL NUMBER |    | RESPONSES |   |
|----------------------|---------|----------------|---|--------------|----|-----------|---|
|                      |         |                | 8 |              | 49 |           | 6 |
| Total Respondents: 6 |         |                |   |              |    |           |   |
|                      |         |                |   |              |    |           |   |
| #                    |         |                |   |              |    | DATE      |   |
| 1                    | 10      |                |   |              |    |           |   |
| 2                    | 6       |                |   |              |    |           |   |
| 3                    | 10      |                |   |              |    |           |   |
| 4                    | 7       |                |   |              |    |           |   |
| 5                    | 6       |                |   |              |    |           |   |
| 6                    | 10      |                |   |              |    |           |   |