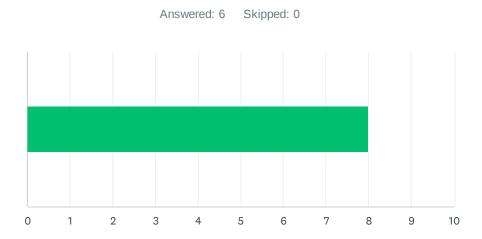

### Q3 Site administration treats staff with respect; you feel like a valued member of a team.

| ANSWER C             | CHOICES | AVERAGE NUMBER |   | TOTAL NUMBER |    | RESPONSES |   |
|----------------------|---------|----------------|---|--------------|----|-----------|---|
|                      |         |                | 8 |              | 49 |           | 6 |
| Total Respondents: 6 |         |                |   |              |    |           |   |
|                      |         |                |   |              |    |           |   |
| #                    |         |                |   |              |    | DATE      |   |
| 1                    | 10      |                |   |              |    |           |   |
| 2                    | 6       |                |   |              |    |           |   |
| 3                    | 10      |                |   |              |    |           |   |
| 4                    | 7       |                |   |              |    |           |   |
| 5                    | 6       |                |   |              |    |           |   |
| 6                    | 10      |                |   |              |    |           |   |