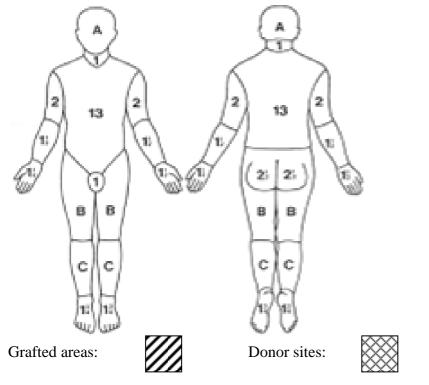

# PATIENT REPATRIATION DOCUMENT

|                                                           | 1                                                                                                                    |                                                                                                                                                                                                                             |                                                                                                                                                                                                                 |
|-----------------------------------------------------------|----------------------------------------------------------------------------------------------------------------------|-----------------------------------------------------------------------------------------------------------------------------------------------------------------------------------------------------------------------------|-----------------------------------------------------------------------------------------------------------------------------------------------------------------------------------------------------------------|
| <b>Pt Details: (or apply sticky label)</b><br>Name:       | Address:                                                                                                             |                                                                                                                                                                                                                             |                                                                                                                                                                                                                 |
| Hospital No:                                              |                                                                                                                      |                                                                                                                                                                                                                             |                                                                                                                                                                                                                 |
| NHS No:                                                   |                                                                                                                      |                                                                                                                                                                                                                             |                                                                                                                                                                                                                 |
|                                                           |                                                                                                                      |                                                                                                                                                                                                                             |                                                                                                                                                                                                                 |
| Admission Date and Time:                                  | Admitting Hospita                                                                                                    | 1:                                                                                                                                                                                                                          |                                                                                                                                                                                                                 |
| Mechanism of injury:                                      | If other injury plea                                                                                                 | se specify:                                                                                                                                                                                                                 |                                                                                                                                                                                                                 |
| First Aid given? Yes No                                   | ]                                                                                                                    |                                                                                                                                                                                                                             |                                                                                                                                                                                                                 |
| Past Medical History:                                     |                                                                                                                      |                                                                                                                                                                                                                             |                                                                                                                                                                                                                 |
|                                                           |                                                                                                                      |                                                                                                                                                                                                                             |                                                                                                                                                                                                                 |
|                                                           |                                                                                                                      |                                                                                                                                                                                                                             |                                                                                                                                                                                                                 |
| TBSA:%Resuscitated?Yes                                    | No 🗌                                                                                                                 |                                                                                                                                                                                                                             |                                                                                                                                                                                                                 |
| If resuscitated – which formula used? PARKLA              | ND MUI                                                                                                               | IR-BARCL                                                                                                                                                                                                                    | AY                                                                                                                                                                                                              |
| $\sim$                                                    |                                                                                                                      |                                                                                                                                                                                                                             |                                                                                                                                                                                                                 |
| (A) (A)                                                   | REGION                                                                                                               | SPT%                                                                                                                                                                                                                        | FT %                                                                                                                                                                                                            |
|                                                           | <b>REGION</b><br>HEAD                                                                                                | <b>SPT%</b><br>0.0                                                                                                                                                                                                          | <b>FT %</b> 0.0                                                                                                                                                                                                 |
|                                                           |                                                                                                                      |                                                                                                                                                                                                                             |                                                                                                                                                                                                                 |
| $ \begin{array}{c c}                                    $ | HEAD                                                                                                                 | 0.0                                                                                                                                                                                                                         | 0.0                                                                                                                                                                                                             |
|                                                           | HEAD<br>NECK                                                                                                         | 0.0                                                                                                                                                                                                                         | 0.0                                                                                                                                                                                                             |
|                                                           | HEAD<br>NECK<br>ANT. TRUNK                                                                                           | 0.0<br>0.0<br>0.0                                                                                                                                                                                                           | 0.0<br>0.0<br>0.0                                                                                                                                                                                               |
|                                                           | HEAD<br>NECK<br>ANT. TRUNK<br>POST. TRUNK                                                                            | 0.0<br>0.0<br>0.0<br>0.0                                                                                                                                                                                                    | 0.0<br>0.0<br>0.0<br>0.0                                                                                                                                                                                        |
|                                                           | HEAD<br>NECK<br>ANT. TRUNK<br>POST. TRUNK<br>RIGHT ARM                                                               | 0.0<br>0.0<br>0.0<br>0.0<br>0.0                                                                                                                                                                                             | 0.0<br>0.0<br>0.0<br>0.0<br>0.0                                                                                                                                                                                 |
|                                                           | HEAD<br>NECK<br>ANT. TRUNK<br>POST. TRUNK<br>RIGHT ARM<br>LEFT ARM                                                   | 0.0<br>0.0<br>0.0<br>0.0<br>0.0<br>0.0<br>0.0                                                                                                                                                                               | 0.0<br>0.0<br>0.0<br>0.0<br>0.0<br>0.0<br>0.0                                                                                                                                                                   |
|                                                           | HEAD<br>NECK<br>ANT. TRUNK<br>POST. TRUNK<br>RIGHT ARM<br>LEFT ARM<br>BUTTOCKS                                       | 0.0<br>0.0<br>0.0<br>0.0<br>0.0<br>0.0<br>0.0<br>0.0                                                                                                                                                                        | 0.0         0.0         0.0         0.0         0.0         0.0         0.0         0.0         0.0         0.0         0.0         0.0         0.0                                                             |
|                                                           | HEAD<br>NECK<br>ANT. TRUNK<br>POST. TRUNK<br>RIGHT ARM<br>LEFT ARM<br>BUTTOCKS<br>GENITALIA                          | 0.0<br>0.0<br>0.0<br>0.0<br>0.0<br>0.0<br>0.0<br>0.0<br>0.0                                                                                                                                                                 | 0.0         0.0         0.0         0.0         0.0         0.0         0.0         0.0         0.0         0.0         0.0         0.0         0.0         0.0         0.0         0.0         0.0             |
|                                                           | HEAD<br>NECK<br>ANT. TRUNK<br>POST. TRUNK<br>RIGHT ARM<br>LEFT ARM<br>BUTTOCKS<br>GENITALIA<br>RIGHT LEG<br>LEFT LEG | 0.0         0.0         0.0         0.0         0.0         0.0         0.0         0.0         0.0         0.0         0.0         0.0         0.0         0.0         0.0         0.0         0.0         0.0         0.0 | 0.0         0.0         0.0         0.0         0.0         0.0         0.0         0.0         0.0         0.0         0.0         0.0         0.0         0.0         0.0         0.0         0.0         0.0 |

### DETAIL BURN SURGERY BELOW:

Unhealed areas:

| INTENSIVE CARE.                                    |
|----------------------------------------------------|
| Required ITU care?   Yes   No                      |
| If yes – reason for admission:                     |
| If other, or more details required please specify: |
|                                                    |
|                                                    |
|                                                    |
|                                                    |