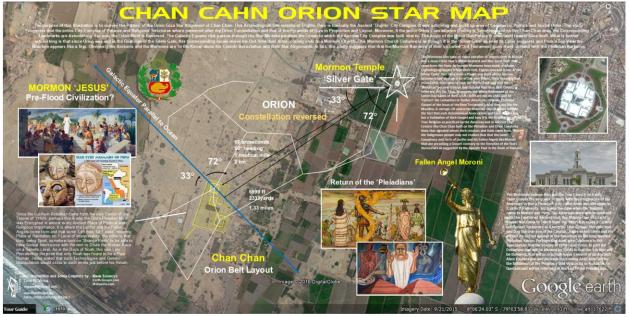

The Galactic Equator that passes through the Star Mintaka parallels the Ocean to which the Ancient City Complex was built next to. The Angle of the Orion Belt Palace is oriented toward Giza itself. Further astonishing, is that since Orion was and is the Guardian of the Silver Gate, this corresponding Locale above his Out-Stretched Arms corresponds to a Mormon Church. This Mormon Church Complex is as though it is the 'Silver Gate' as even its Color suggests and from a Top View, the Structure appears like a Star.

Obviously the Ancients and the Mormons are 'In-The-Know' about his Orion Cosmic Association and their Alignments. In fact, this study suggests that the Mormon Narrative of their so-called '3rd Testament' goes Hand-in-Hand, with the Pleiadian Narrative and Conspiracy of the Pleiades whose 'Gods' came down to Earth to Seed Human Kind, etc. The following are some of the Measurements associated with the Orion Motif over the Chan Chan Palaces.

Mormon Temple 'Silver Gate' to Mintaka of Orion Constellation Pattern.

= 66 Arcseconds = 60° Heading = 1 Nautical Mile = 2 Km

To the Alnitak Orion Constellation Pattern. = 2333 Yards = 1.33 Miles

The Orion-Giza overlay has the following Ley-Lines. = 33° to the Galactic Equator Line = 72° Degrees to the 'Silver Star' Mormon Church Since the Luciferian Rebellion came from the very center of the Throne of YHVH, perhaps this is why the Orion-Pleiades Motif was and is encrypted in almost every Ancient Place of Political and Religious Importance on Earth. It is where Lucifer's Fallen Angels come from and from where perhaps some 'Left their 1st Estate', from Orion and/or the Pleiades, meaning the Place of their Habitation on one level of Interpretation.