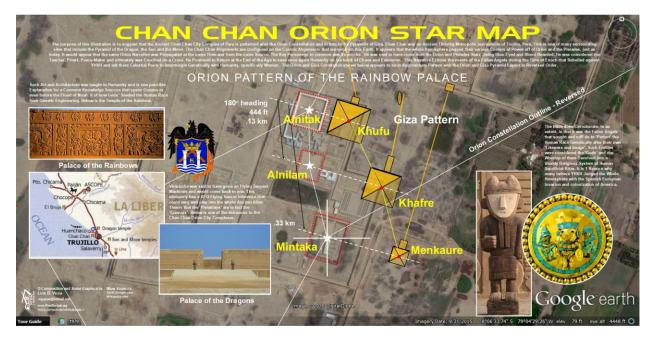

### **Orion Religion**

This Archeological Site outside of Trujillo, Peru is basically the Ancient 'Trujillo' City Complex. It was a thriving and built-up area of Commerce, Politics and Social Order. The study suggests that the entire City Complex of Palaces and Religious Structures were patterned after the Orion constellation and that of the Pyramids of Giza in Proportion and Layout. Moreover, if the entire Orion Constellation Outline is Superimposed on the Chan Chan area, the corresponding landmarks are astonishing. For one, the Orion Motif is Reversed.

The Galactic Equator that passes through the Star Mintaka parallels the Ocean to which the Ancient City Complex was built next to. The Angle of the Orion Belt Palace is oriented toward Giza itself. Further astonishing, is that since Orion was and is the Guardian of the Silver Gate, this corresponding Locale above his Out-Stretched Arms corresponds to a Mormon Church. This Mormon Church Complex is as though it is the 'Silver Gate' as even its Color suggests and from a Top View, the Structure appears like a Star.

Obviously the Ancients and the Mormons are 'In-The-Know' about his Orion Cosmic Association and their Alignments. In fact, this study suggests that the Mormon Narrative of their so-called '3rd Testament' goes Hand-in-Hand, with the Pleiadian Narrative and Conspiracy of the Pleiades whose 'Gods' came down to Earth to Seed Human Kind, etc. The following are some of the Measurements associated with the Orion Motif over the Chan Chan Palaces.

From the Mintaka Star correlation of 1st Palace Chamber to the 2nd Palace Chamber. 180° heading 444 ft .13 km

From 1st Palace Chamber to 3rd Palace Chamber that correlates to the Star Alnitak. .33 km

The Mormons also have an exact Storyline of 'Angles' such as Maroni and a Jesus Christ that is a Blond Bearded and Blue-Eyed 'God', that came from the Stars to the Americas. In fact, the Mormons have more of a Cosmological Gospel, in that their God, 'Elohim', was and is one of the many 'Gods' that come from a Planet and from where one can become a God through a lot of Sex with many Wives. Their 'Gospel' is that Jesus Christ only came to save the White Race and that the 'Americas' became Corrupt and Evil and thus, their Skin Color darkened to reflect this Sin.