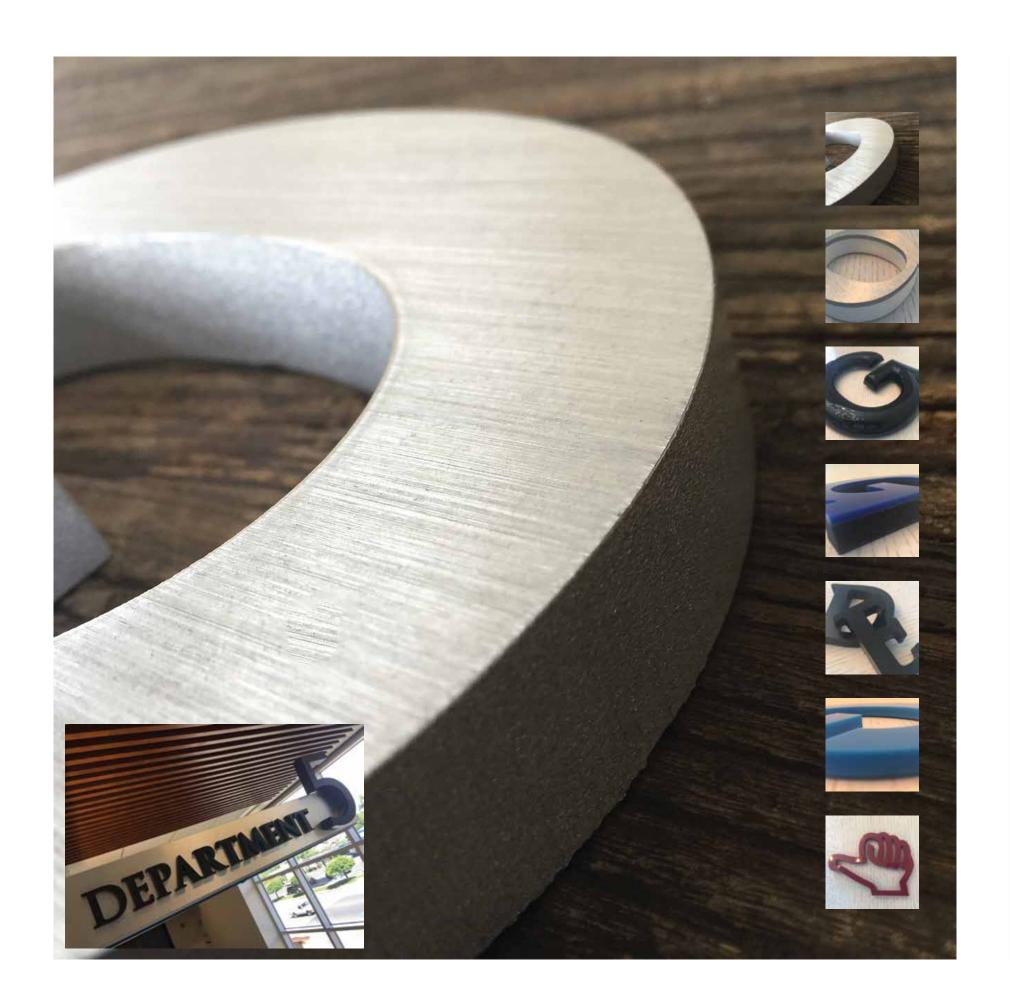

WE CAN INSTALL IT.

REVERSE2 works in metals, film, glass, vinyls, magnetics, wood, relics, acrylics, ceramics, video, and audio in 2D and 3D applications.

**Environment Branding** 

## REVERSE2 IS A MODERN DESIGN STUDIO.

We are flexible, responsive, and economical. We provide full custom design, fabrication, and installation.

We consider every feature, fabric, lighting and desired energy while designing for your spaces.

Teams and mediums are chosen for each project according to the needs, location, and budget.

WE WORK WITH YOU, AND YOUR ARCHITECTS.

Approx 4' x 30'

Environment Branding