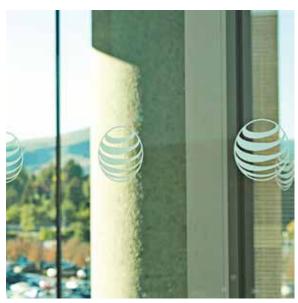

WE CAN INSTALL IT.

REVERSE2 works in metals, film, glass, vinyls, magnetics, wood, relics, acrylics, ceramics, video, and audio in 2D and 3D applications.

**Environment Branding** 

## REVERSE2 IS A MODERN DESIGN STUDIO.

We are flexible, responsive, and economical. We provide full custom design, fabrication, and installation.

We consider every feature, fabric, lighting and desired energy while designing for your spaces.