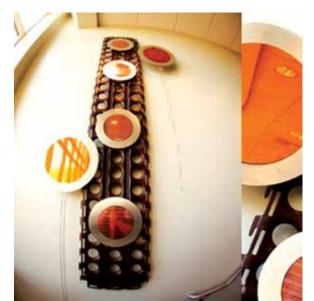

## REVERSE2 IS A MODERN DESIGN STUDIO.

We are flexible, responsive, and economical. We provide full custom design, fabrication, and installation.

We consider every feature, fabric, lighting and desired energy while designing for your spaces.

Teams and mediums are chosen for each project according to the needs, location, and budget.

WE WORK WITH YOU, AND YOUR ARCHITECTS.

Approx 4' x 30'

Environment Branding