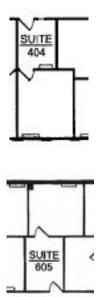

### Building Information Available Sizes:

Suite 260-332 RSF

Suite 285/295-1,102 RSF

Suite 404-322 RSF available 11/1

Suite 605-346 RSF

Suite 800- 10,580 RSF \$28.00/SF

### Available suites and floor plans

2696 S. Colorado Blvd Suite 320 Denver, CO 80222 (303) 765-4344 O

Suite 800- 10,580 RSF (Available August, 2019)

John Fairbairn john@denverofficespace.com (303) 226-4764