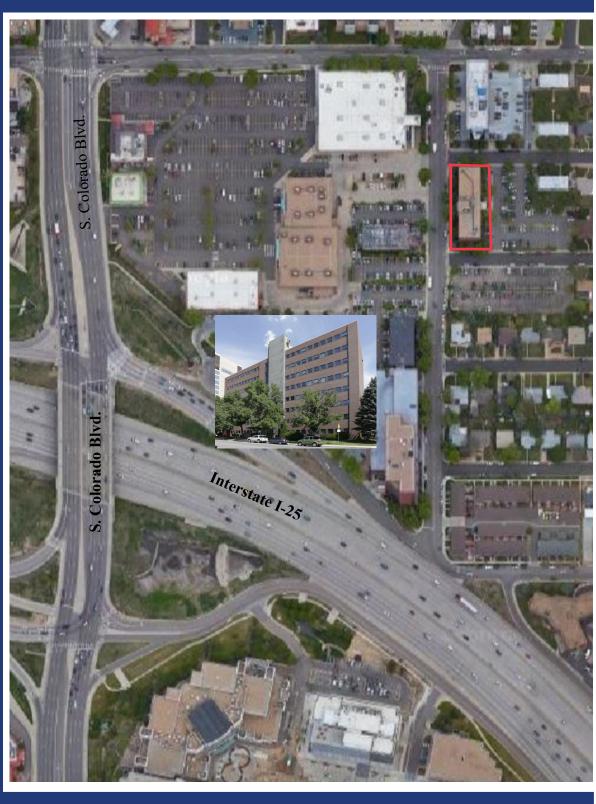

#### **Property Highlights**

Less than one (1) minute drive to I-25

Excellent retail and restaurant directly across the street, including Best Buy, Ross Dress for Less, DSW, Petco and Village Inn.

Beautiful western mountain views