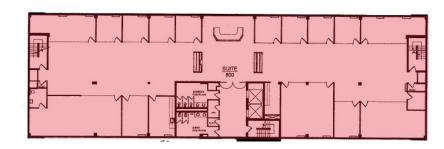

### Building Information Available Sizes:

Suite 260-332 RSF

Suite 285/295-1,102 RSF

Suite 404-322 RSF available 11/1

Suite 605-346 RSF

Suite 800- 10,580 RSF \$28.00/SF

### Available suites and floor plans

2696 S. Colorado Blvd Suite 320 Denver, CO 80222 (303) 765-4344 O

Suite 800- 10,580 RSF (Available August, 2019)

John Fairbairn john@denverofficespace.com (303) 226-4764