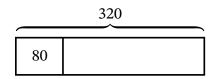

## **REMEMBER**

Complete the tape diagram. Then complete the vertical form and check your work.

5.  $320 \div 80$ 

a.

b.

Check:

6. Use the place value chart to complete the statement and equation.

| _ | tens | ones | tenths | hundredths | thousandths |
|---|------|------|--------|------------|-------------|
| _ |      |      |        | +          | <b>&gt;</b> |