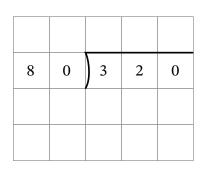

Name Date

**J** 19

119

Multiply. Express the product in unit form and in standard form. Write an equation in fraction form to check the units in your product.

1. 1.9 × 0.4 = \_\_\_\_\_

|   |   |   | ı      |
|---|---|---|--------|
|   | 1 | 9 | tenths |
| × |   | 4 | tenths |
|   |   |   |        |

2.  $2.7 \times 0.03 =$ 

|   | 2 | 7 | tenths     |
|---|---|---|------------|
| × |   | 3 | hundredths |
|   |   |   |            |

Multiply. Show your work.

3. 
$$0.9 \times 8.1 =$$

4. 
$$1.45 \times 3.2 =$$

## **REMEMBER**

Complete the tape diagram. Then complete the vertical form and check your work.

5.  $320 \div 80$ 

a.



b.



Check:

6. Use the place value chart to complete the statement and equation.

| _ | tens | ones | tenths | hundredths | thousandths |
|---|------|------|--------|------------|-------------|
| _ |      |      |        | +          | <b>&gt;</b> |

 $\_$  is 10 times as much as  $\_$  .