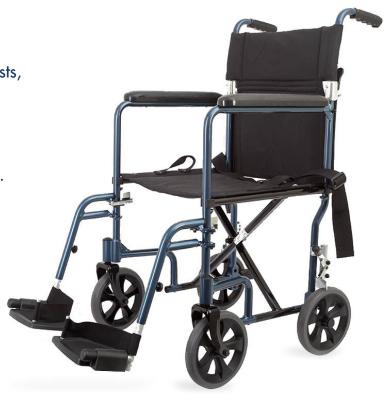

## STANDARD CGT Transport Chair

Find comfort, peace of mind and safety in the standard model of *CGT transport chair*.

Always aiming for the user's comfort, *CGT transport chair* features full length armrests, retractable and length adjustable footrests as well as a quality design and materials.

Aluminum built with a quick-release foldable backrest, this transport chair is ready to travel.

Also, the chair's wheel locking mechanism makes transferring easy and safe.

## **Included features:**

- Quick-release foldable backrest
- 4 x 8" (205 mm) solid wheels
- Fixed full-lenght armrests
- Swing-away and length adjustable footrests
- Wheel lock mechanism

## **Available options:**

- 17" or 19" width
- Burgundy or blue