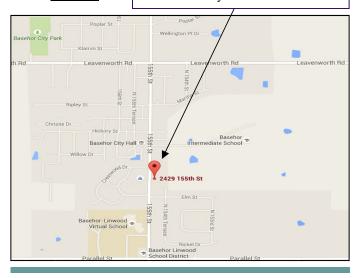

#### **MAP**

Between Parallel & Leavenworth Rd on 155th St. By the Post Office

### 2429 N 155th St. Basehor, KS 66007

Phone: (913) 829-1111 Fax: (402) 341-2655