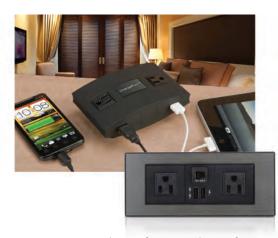

#### Micro USB Cable

Charge and sync Samgung, LG, HTC, Nokia, Blackberry and other smartphones.

ConnectKit-1 is the perfect compliment for TeleAdapt's Chargeport™ or PowerHub™, both of which provide guests with two power outlets, plus one standard USB port, and one high-current "Tablet" USB port.