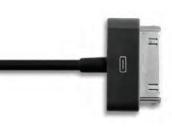

### **Apple iDevice Cable**

30 pin dock connector, use to charge and sync iPhone, iPod, iPod Nano, iPod Touch and iPad.