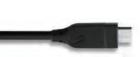

#### Micro USB Cable

Charge and sync Samgung, LG, HTC, Nokia, Blackberry and other smartphones.

ConnectKit-1 is the perfect compliment for TeleAdapt's Chargeport™ or PowerHub™, both of which provide guests with two power outlets, plus one standard USB port, and one high-current "Tablet" USB port.