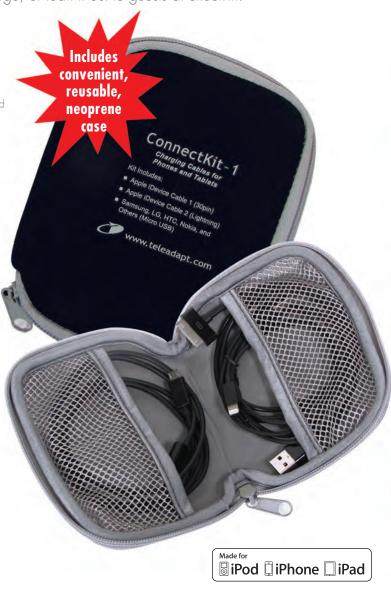

# ConnectKit-1™ | Guest Device Charging Cable Kit

Hotel guests are checking in with mobile phones and tablets. This cable kit is perfect for the guest who would like to use the charging amenity you've provided but left their cables behind. ConnectKit-1 contains the three main cables needed to charge 95% of smartphones and tablets. Generate additional revenue by selling through the mini-bar, concierge, or loan it out to guests at check-in.

### **Apple iDevice Cable**

30 pin dock connector, use to charge and sync iPhone, iPod, iPod Nano, iPod Touch and iPad.

### **Apple Lightning Cable**

Charge and sync iPhone 5, iPad mini and iPad (4th gen.).

#### Micro USB Cable

Charge and sync Samgung, LG, HTC, Nokia, Blackberry and other smartphones.

ConnectKit-1 is the perfect compliment for TeleAdapt's Chargeport™ or PowerHub™, both of which provide guests with two power outlets, plus one standard USB port, and one high-current "Tablet" USB port.