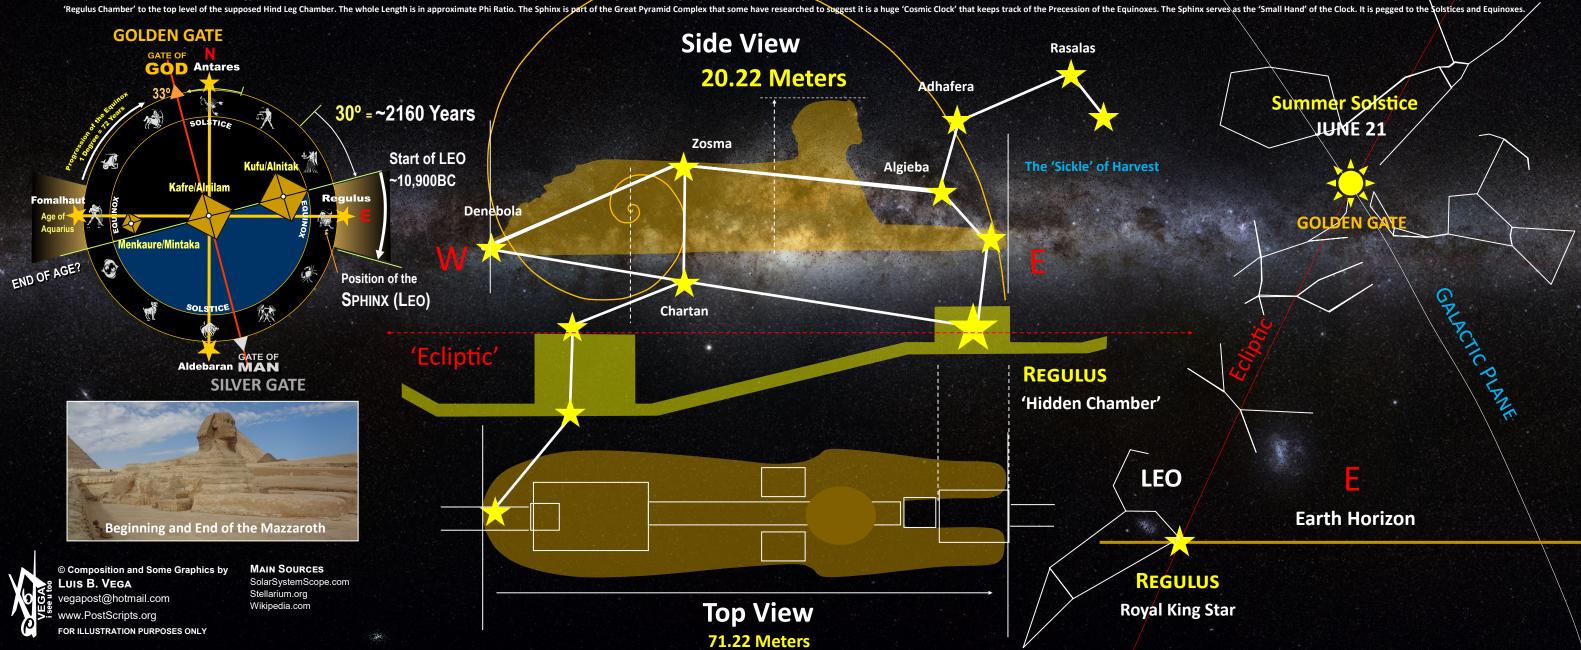

# CHAMBER ALIGNMENT PATTERNS BASED ON LEO'S STARS

The purpose of this illustration is to Astronomically corroborate that there exists possible Hidden Subterranean Chambers under the Sphinx in Giza, Egypt. This Theory has existed for a while, however this study presents the Correlation that the possible location of the Hidden Chambers are pegged to the Constellation Stars of Leo. The Sphinx is a composite of the Mazzaroth or Zodiac of its Beginning and End, that is starting with Virgo and concluding with Leo. For this reason, the Head is that actually of a Woman and the Body of a Lion. The Hidden Chamber would be below the front Paws. They correspond to the 'Heart of the Lion', the Star Regulus. It is the King Star Chamber that it is where supposedly the 'Lost Knowledge' and Records of Atlantis are stored. It is theorized that the High Priests of Atlantis transported the Annuls of Atlantean Technology to various other Sacred Sites around the World. The 2nd chamber corresponds to the Hind Legs of Leo and larger in size. The approximate height appears to correspond to a Year 2022 as it is 22.22 Meters tall, to include the Head. What is rather interesting is that the Line of the Ecliptic, which Regulus is on, can be drawn vertically from the 'Regulus Chamber' to the top level of the supposed Hind Leg Chamber. The whole Length is in approximate Phi Ratio. The Sphinx is part of the Great Pyramid Complex that some have researched to suggest it is a huge 'Cosmic Clock' that keeps track of the Precession of the Equinoxes. The Sphinx serves as the 'Small Hand' of the Clock. It is pegged to the Solstices and Equinoxes.

If the True Length was 71.22 Meters (233.66+ Feet) if Add 233 + 322 = 555. If Multiply 223: 2x3+3x2+3x2 = 666

20.22 - 71.22 = 51 (51° is the Angle of the Great Pyramid)

If take 2022 Year x 71.22 Meters = 144,000 or 2022 Year / 144000 = 71.2+ Meters