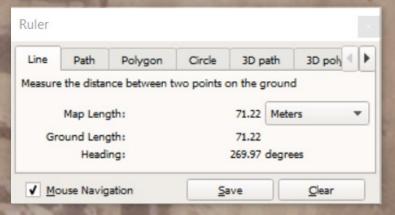

If the True Length was 71.22 Meters (233.66+ Feet) if Add 233 + 322 = 555. If Multiply 223: 2x3+3x2+3x2 = 666

20.22 - 71.22 = 51 (51° is the Angle of the Great Pyramid)

If take 2022 Year x 71.22 Meters = 144,000 or 2022 Year / 144000 = 71.2+ Meters