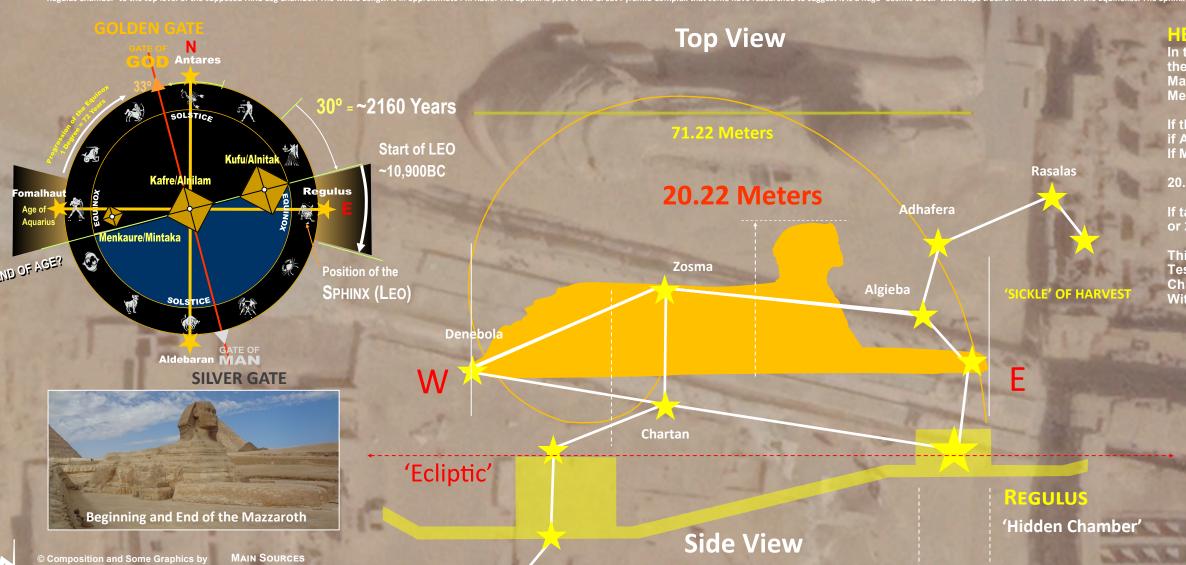

# CHAMBER ALIGNMENT PATTERNS BASED ON LEO'S STARS

The purpose of this illustration is to Astronomically corroborate that there exists possible Hidden Subterranean Chambers under the Sphinx in Giza, Egypt. This Theory has existed for a while, however this study presents the Correlation that the possible location of the Hidden Chambers are pegged to the Constellation Stars of Leo. The Sphinx is a composite of the Mazzaroth or Zodiac of its Beginning and End, that is starting with Virgo and concluding with Leo. For this reason, the Head is that actually of a Woman and the Body of a Lion. The Hidden Chamber would be below the front Paws. They correspond to the 'Heart of the Lion', the Star Regulus. It is the King Star Chamber that it is where supposedly the 'Lost Knowledge' and Records of Atlantis are stored. It is theorized that the High Priests of Atlantis transported the Annuls of Atlantean Technology to various other Sacred Sites around the World. The 2nd chamber corresponds to the Hind Legs of Leo and larger in size. The approximate height appears to correspond to a Year 2022 as it is 22.22 Meters tall, to include the Head. What is rather interesting is that the Line of the Ecliptic, which Regulus is on, can be drawn vertically from the 'Regulus Chamber' to the top level of the supposed Hind Leg Chamber. The whole Length is in approximate Phi Ratio. The Sphinx is part of the Great Pyramid Complex that some have researched to suggest it is a huge 'Cosmic Clock' that keeps track of the Precession of the Equinoxes. The Sphinx serves as the 'Small Hand' of the Clock. It is pegged to the Solstices and Equinoxes.

#### HEIGHT OF 22.22 METERS = YEAR 2022?

In terms of the Length, one would rather suppose that due to the many Renovations been made to the Sphinx, additional Material has been accumulated that have obfuscated the true Measurement. For example:

If the True Length was 71.22 Meters (233.66+ Feet) if Add 233 + 322 = 555. If Multiply 223: 2x3+3x2+3x2 = 666

20.22 - 71.22 = 51 (51° is the Angle of the Great Pyramid)

If take 2022 Year x 71.22 Meters = 144,000 or 2022 Year / 144000 = 71.2+ Meters