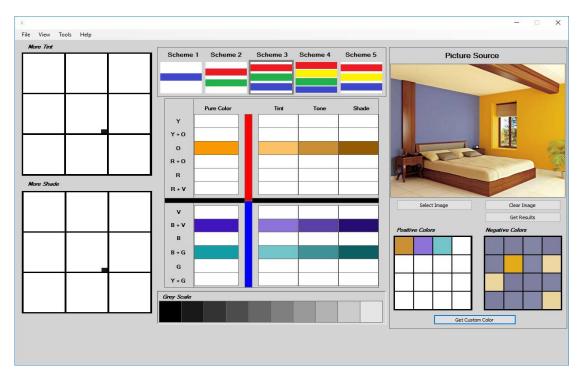

Now we will first analyze this photo through our engineered software "**OKAZ Color Schemer**" and it will decide the color scheme and optimum color combination for this office interior just according to the main existing color.

It is much compulsory to read and analyze the photo and to know the existing colors in the photo and then to decide the color combinations and color schemes according the color harmony principles based on the modern architecture and modern aesthetics.

After the analysis of this photo we have got the following color schemes and combinations to be used for this office interior to make it good looking and valuable for both the owner and the building inmates.

Following is the photo after analysis by our software containing the suggested optimum color schemes and combinations to be used in this Bed room interior.

The already existed colors may be selected randomly because there is no sequence of the color usage in this photo. Somewhere it is using Orange and Brown color and somewhere black and white which makes no sense of the color usage and color combinations.

Now our software has analyzed the existing colors in this photo and have decided best color schemes and color combinations to be used in this living room interior to make it as architectural/aesthetical component. The suggested optimum color combinations are based on the modern architectural color theory. Our software has suggested to use the color combinations of Orange, Blue-Violet and Blue-Green colors and their child-colors (Tint, Tone and Shade) which can make a visual sense. And that is our basic goal to make a building interior, exterior as well as all the building which must give a pleasant visual sense for the building inmates.