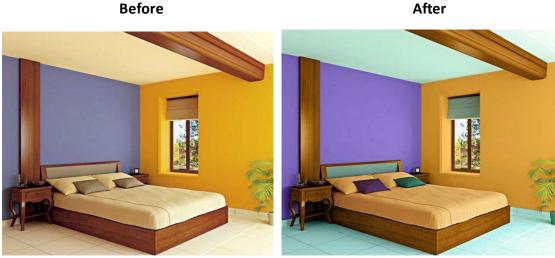

Now let me to explain a little how we will change your home interior, exterior as well as all the building from lower standard to the valuable standard asset.

Following is the photo of interior designing for a Bed room with existing colors.

Following is the photo after analysis by our software containing the suggested optimum color schemes and combinations to be used in this Bed room interior.

The already existed colors may be selected randomly because there is no sequence of the color usage in this photo. Somewhere it is using Orange and Brown color and somewhere black and white which makes no sense of the color usage and color combinations.

Now our software has analyzed the existing colors in this photo and have decided best color schemes and color combinations to be used in this living room interior to make it as architectural/aesthetical component. The suggested optimum color combinations are based on the modern architectural color theory. Our software has suggested to use the color combinations of Orange, Blue-Violet and Blue-Green colors and their child-colors (Tint, Tone and Shade) which can make a visual sense. And that is our basic goal to make a building interior, exterior as well as all the building which must give a pleasant visual sense for the building inmates.

Here I want to show you this photo after making a suitable color combination's effect on this Bed room photo.

You must be shocked after looking at this photo that is it the same photo which you have seen before?

Yes! It is the same photo which you have seen earlier, but now it contains the color combinations effects designed/decided by our unique software "OKAZ Color Schemer". Here it will not be a wrong if I say that only we have this unique product which will serve you well in the field of interior designing and color schemes for your building.