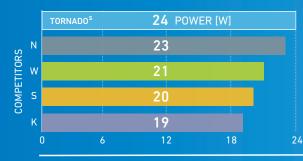

# NEW TORNADO<sup>s</sup>

With its compact head and exceptional power output, the new TORNADO<sup>s</sup> turbine is the latest technical innovation from Bien-Air Dental. The TORNADO<sup>s</sup> completes the TORNADO family with a compact head version. Offering impressive efficiency, TORNADO turbines will save you time and energy!

### MORE COMPACT HEAD FOR BETTER VISIBILITY



## **MORE POWER**

24 watts with SteadyTorque<sup>™</sup> technology



# LONGER SERVICE LIFE

An increase of over 40% thanks to the Accu-Chuck PreciPlus™ system



#### WWW.BIENAIR.COM UP TO 3 YEARS WARRANTY\* SWISS 🛃 MADE

\* 2-year standard warranty and 1-year optional warranty available through Bien-Air's PlanCare extended warranty program