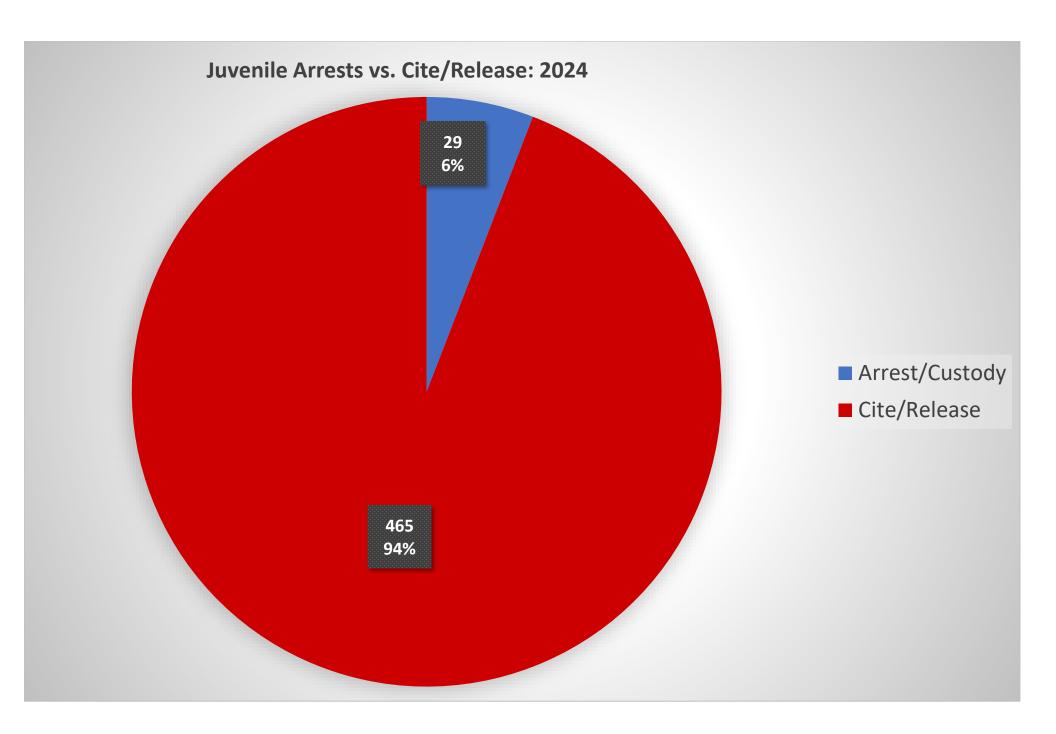

- > 1,035 underage youth were arrested or cited for involvement with alcohol.
- Six adults over the age of 21 (male and female) were arrested during alcohol-involved incidents where underage drinkers were arrested.
- > Twenty-nine juveniles were arrested and taken into custody 465 were cited and released.
- Males ages 18-20 accounted for the most arrests/citations 410 (40%).
- Males ages 15-17 were second in arrests and citations 235 (23%).
- ▶ Females ages 15-17 were third in arrests/citations 157 (15%).
- ▶ Females ages 18-20 were fourth in arrests/citations 131 (13%).
- > Forty-five males ages fourteen and under were cited or arrested.
- > Fifty-seven females ages fourteen and under were cited or arrested.
- Average BAC: PBT 0.055
- Law enforcement arrests involving youth and alcohol occurred more often between 10PM and 2AM – 467 (45%).
- 219 of the 1,035 total arrests occurred between 10PM and midnight, 248 occurred between midnight and 2AM, and 110 occurred between 2AM and 4AM.
- Minor in Possession was the most frequent charge 570 of the total 1,035 underage arrests.
- Multiple instances of accompanying charges were recorded, including interference, possession of controlled substances, assault, resisting arrest, and disturbance.
- > 335 underage youth were arrested for DUI (213 were juveniles 17 and under).
- Private Residences were most often involved 244 (29% of the time).
- Minors reported they obtained alcohol from Party (65%) or Home/Bar (19%-13%)