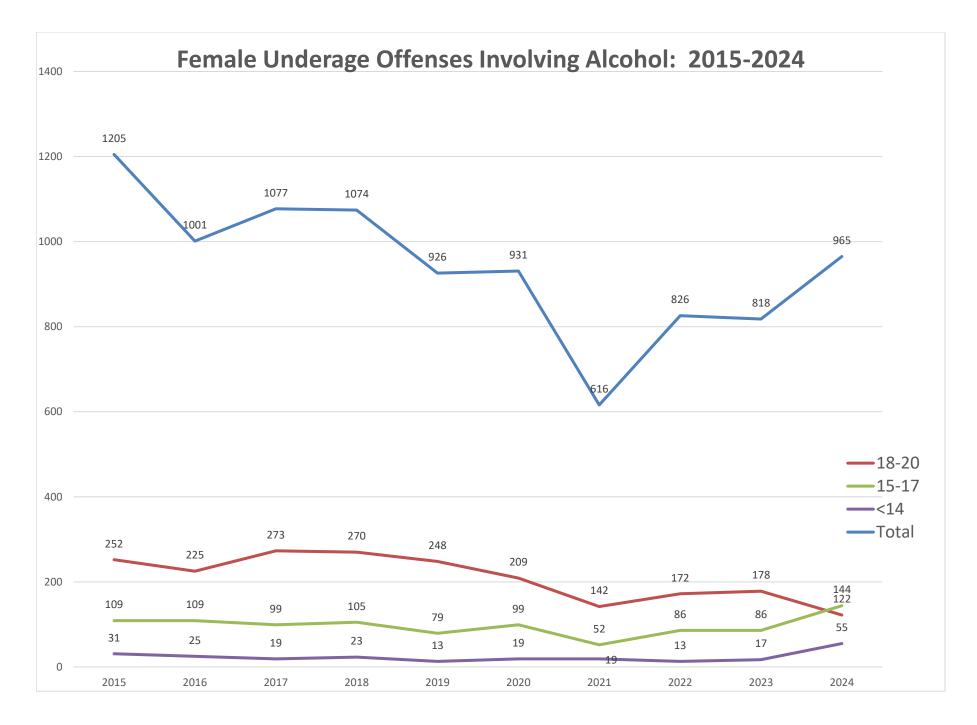

#### A REVIEW OF THE STATISTICS FOR THE LAST TEN YEARS REVEAL THE FOLLOWING TRENDS:

- Overall, underage offenses involving alcohol in Wyoming have decreased during the last ten years from 1,205 in 2015 to 971 in 2024.
- Overall, juvenile offenses involving alcohol in Wyoming have decreased during each of the last ten years from 366 in 2015 to 257 in 2023; however, this year's total increased to 462.
- Males and females between the ages of 18 to 20 continue to be the age group that accounts for the greatest number of underage arrests (an average of 461 male arrests and 219 female arrests each year).
- Males and females between the ages of 18 to 20 each showed a decrease in the number of arrests during the last nine years (Males – 587 in 2015 to 381 in 2024) (Females – 252 in 2015 to 122 in 2024).
- Arrests for Minor in Possession account for the largest number of reported arrests an average of 768 for 2015 through 2024. There were 512 arrests for MIP in 2024.
- > The number of arrests for Public Intoxication for underage youth average 23 per year.
- Juveniles who are taken into custody account for a relatively small number of arrests compared to the number of juveniles who are cited and released by law enforcement – 7.47%.
- 12am to 2am continues to be the time of day when the largest number of underage youths are arrested for alcohol involvement – with a significant number being arrested from 10pm to 12am.
- Youth obtain alcohol from a party or home more often than any other source (average: 73.9% - party, 15.1% - home).