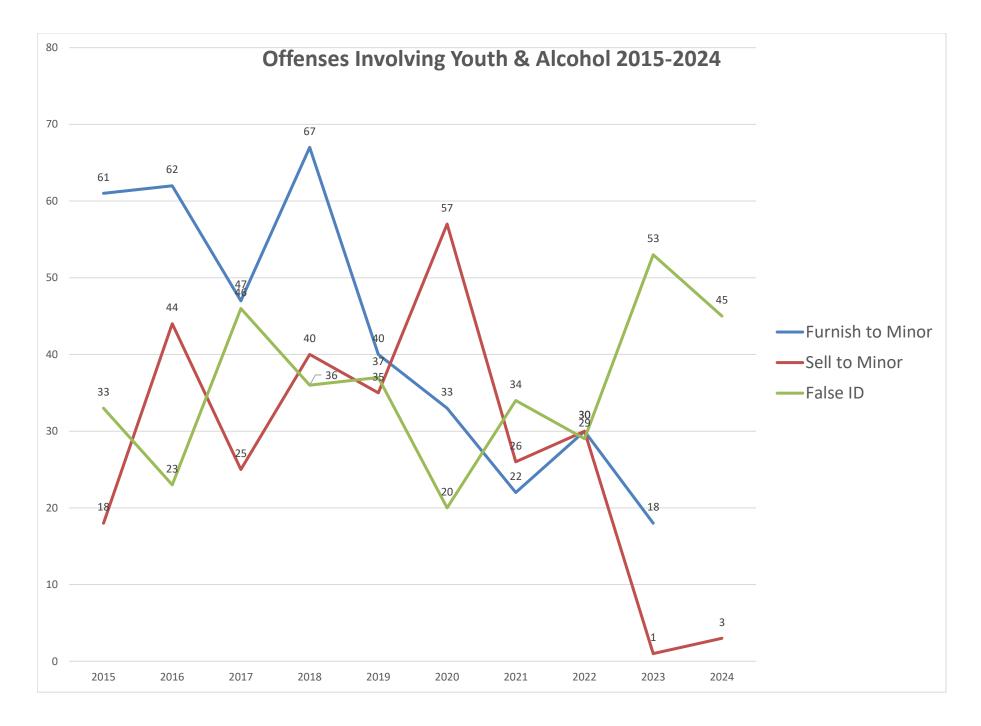

### **TEN-YEAR TRENDS ANALYSIS**

The statistics contained in this section represent data collected from thirteen law enforcement agencies that participated in this data-collection effort in each of the last ten years, 2015 – 2024. The thirteen agencies included in this analysis are: Casper, Cheyenne, Douglas, Gillette, Jackson, Lander, Laramie, Lincoln County, Powell, Rawlins, Rock Springs, Sheridan, and Torrington. Unfortunately, the University of Wyoming did not participate this year – as it had the previous nine years.

Enough data has been collected by these twelve community police departments and one county sheriff's office during the last ten years which can now be analyzed for identifying trends relative to youth's involvement with alcohol in Wyoming. The analysis of the data selected should prove useful for prevention efforts, manpower deployment and strategy development. Charts and Graphs that provide a visual perspective of current trends are included in this section of the report.

#### A REVIEW OF THE STATISTICS FOR THE LAST TEN YEARS REVEAL THE FOLLOWING TRENDS:

- Overall, underage offenses involving alcohol in Wyoming have decreased during the last ten years from 1,205 in 2015 to 971 in 2024.
- Overall, juvenile offenses involving alcohol in Wyoming have decreased during each of the last ten years from 366 in 2015 to 257 in 2023; however, this year's total increased to 462.
- Males and females between the ages of 18 to 20 continue to be the age group that accounts for the greatest number of underage arrests (an average of 461 male arrests and 219 female arrests each year).
- Males and females between the ages of 18 to 20 each showed a decrease in the number of arrests during the last nine years (Males – 587 in 2015 to 381 in 2024) (Females – 252 in 2015 to 122 in 2024).
- Arrests for Minor in Possession account for the largest number of reported arrests an average of 768 for 2015 through 2024. There were 512 arrests for MIP in 2024.
- > The number of arrests for Public Intoxication for underage youth average 23 per year.
- Juveniles who are taken into custody account for a relatively small number of arrests compared to the number of juveniles who are cited and released by law enforcement – 7.47%.
- 12am to 2am continues to be the time of day when the largest number of underage youths are arrested for alcohol involvement – with a significant number being arrested from 10pm to 12am.
- Youth obtain alcohol from a party or home more often than any other source (average: 73.9% - party, 15.1% - home).