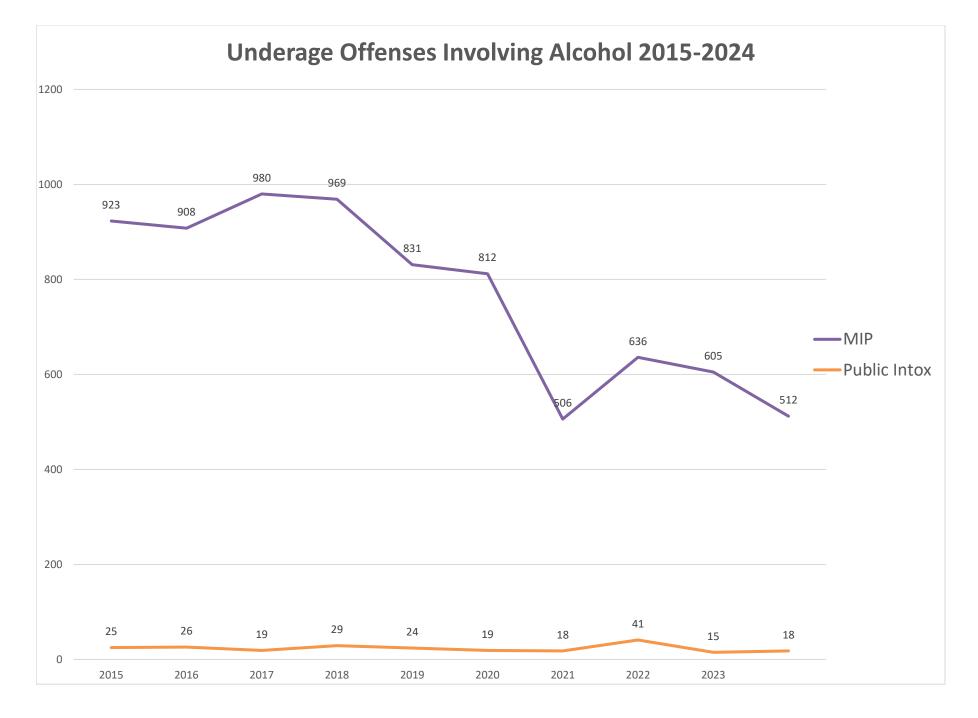

#### A REVIEW OF THE STATISTICS FOR THE LAST TEN YEARS REVEAL THE FOLLOWING TRENDS:

- Overall, underage offenses involving alcohol in Wyoming have decreased during the last ten years from 1,205 in 2015 to 971 in 2024.
- Overall, juvenile offenses involving alcohol in Wyoming have decreased during each of the last ten years from 366 in 2015 to 257 in 2023; however, this year's total increased to 462.
- Males and females between the ages of 18 to 20 continue to be the age group that accounts for the greatest number of underage arrests (an average of 461 male arrests and 219 female arrests each year).
- Males and females between the ages of 18 to 20 each showed a decrease in the number of arrests during the last nine years (Males – 587 in 2015 to 381 in 2024) (Females – 252 in 2015 to 122 in 2024).
- Arrests for Minor in Possession account for the largest number of reported arrests an average of 768 for 2015 through 2024. There were 512 arrests for MIP in 2024.
- > The number of arrests for Public Intoxication for underage youth average 23 per year.
- Juveniles who are taken into custody account for a relatively small number of arrests compared to the number of juveniles who are cited and released by law enforcement – 7.47%.
- 12am to 2am continues to be the time of day when the largest number of underage youths are arrested for alcohol involvement – with a significant number being arrested from 10pm to 12am.
- Youth obtain alcohol from a party or home more often than any other source (average: 73.9% - party, 15.1% - home).