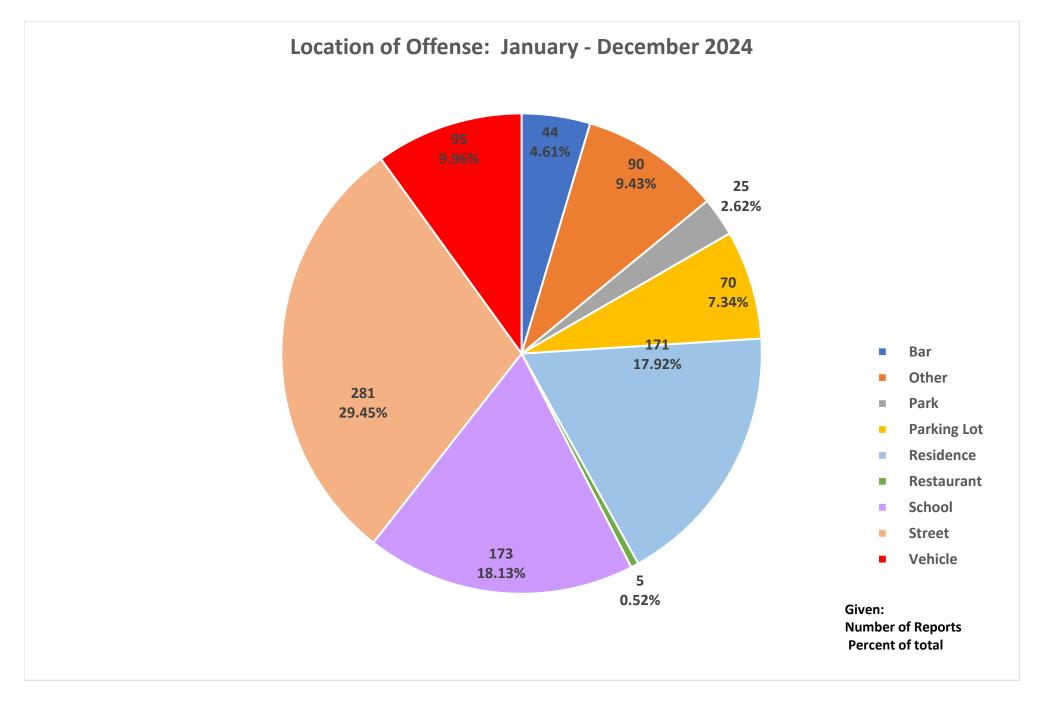

- > 1,035 underage youth were arrested or cited for involvement with alcohol.
- Six adults over the age of 21 (male and female) were arrested during alcohol-involved incidents where underage drinkers were arrested.
- > Twenty-nine juveniles were arrested and taken into custody 465 were cited and released.
- Males ages 18-20 accounted for the most arrests/citations 410 (40%).
- Males ages 15-17 were second in arrests and citations 235 (23%).
- ▶ Females ages 15-17 were third in arrests/citations 157 (15%).
- ▶ Females ages 18-20 were fourth in arrests/citations 131 (13%).
- > Forty-five males ages fourteen and under were cited or arrested.
- > Fifty-seven females ages fourteen and under were cited or arrested.
- Average BAC: PBT 0.055
- Law enforcement arrests involving youth and alcohol occurred more often between 10PM and 2AM – 467 (45%).
- 219 of the 1,035 total arrests occurred between 10PM and midnight, 248 occurred between midnight and 2AM, and 110 occurred between 2AM and 4AM.
- Minor in Possession was the most frequent charge 570 of the total 1,035 underage arrests.
- Multiple instances of accompanying charges were recorded, including interference, possession of controlled substances, assault, resisting arrest, and disturbance.
- > 335 underage youth were arrested for DUI (213 were juveniles 17 and under).
- Private Residences were most often involved 244 (29% of the time).
- Minors reported they obtained alcohol from Party (65%) or Home/Bar (19%-13%)

| January - December 2024            |       |       |       |       |       |       |       |       |       |       |       |       |                  |
|------------------------------------|-------|-------|-------|-------|-------|-------|-------|-------|-------|-------|-------|-------|------------------|
|                                    | Jan.  | Feb.  | Mar.  | Apr.  | May   | Jun.  | July  | Aug.  | Sept. | Oct.  | Nov.  | Dec.  | Totals<br>& Ave. |
| BAC                                |       |       |       |       |       |       | 50.19 |       | oopt. |       |       | 200   | a.r.te.          |
| PBT                                | 0.055 | 0.032 | 0.069 | 0.077 | 0.078 | 0.036 | 0.066 | 0.048 | 0.049 | 0.059 | 0.055 | 0.038 | 0.055            |
| Intoximeter                        | 0.012 | 0     | 0     | 0     | 0.029 | 0.028 | 0     | 0.010 | 0.019 | 0.013 | 0     | 0.004 | 0.018            |
| Refused                            | 2     | 8     | 3     | 7     | 5     | 5     | 6     | 7     | 0     | 3     | 3     | 3     | 52               |
| Accident Related                   | 0     | 0     | 0     | 0     | 0     | 0     | 0     | 0     | 0     | 0     | 0     | 0     | 0                |
| Location of Offense                |       |       |       |       |       |       |       |       |       |       |       |       |                  |
| Bar                                | 1     | 5     | 1     | 2     | 7     | 2     | 1     | 4     | 4     | 5     | 2     | 10    | 44               |
| Other                              | 3     | 5     | 27    | 7     | 2     | 8     | 7     | 13    | 8     | 2     | 4     | 4     | 90               |
| Park                               | 5     | 0     | 0     | 3     | 6     | 0     | 6     | 5     | 0     | 0     | 0     | 0     | 25               |
| Parking Lot                        | 2     | 1     | 1     | 11    | 5     | 9     | 13    | 3     | 14    | 8     | 1     | 2     | 70               |
| Residence                          | 21    | 6     | 12    | 6     | 18    | 14    | 13    | 8     | 8     | 38    | 16    | 11    | 171              |
| Restaurant                         | 0     | 0     | 0     | 0     | 0     | 4     | 0     | 0     | 0     | 1     | 0     | 0     | 5                |
| School                             | 15    | 17    | 15    | 13    | 14    | 0     | 0     | 4     | 33    | 35    | 19    | 8     | 173              |
| Street                             | 3     | 26    | 29    | 17    | 41    | 14    | 20    | 17    | 46    | 18    | 37    | 13    | 281              |
| Vehicle                            | 15    | 5     | 2     | 7     | 4     | 16    | 8     | 12    | 6     | 6     | 10    | 4     | 95               |
| Where Minor Obt. Alc.              |       |       |       |       |       |       |       |       |       |       |       |       |                  |
| Bar                                | 0     | 1     | 2     | 1     | 4     | 1     | 0     | 0     | 0     | 4     | 4     | 0     | 17               |
| Home                               | 5     | 1     | 2     | 4     | 0     | 0     | 1     | 0     | 0     | 3     | 0     | 9     | 25               |
| Liquor Store                       | 0     | 0     | 0     | 0     | 2     | 0     | 0     | 0     | 0     | 0     | 2     | 0     | 4                |
| Party                              | 7     | 3     | 20    | 10    | 7     | 5     | 5     | 8     | 3     | 8     | 4     | 7     | 87               |
| Other Crimes Charged               |       |       |       |       |       |       |       |       |       |       |       |       |                  |
| Felony                             | 0     | 1     | 1     | 1     | 0     | 0     | 0     | 0     | 0     | 0     | 0     | 0     | 3                |
| Misdemeanor                        | 1     | 6     | 4     | 3     | 3     | 3     | 5     | 3     | 4     | 4     | 1     | 2     | 39               |
| Assault                            | 1     | 1     | 1     | 1     | 1     | 1     | 0     | 4     | 3     | 2     | 1     | 1     | 17               |
| Resisting Arrest                   | 1     | 0     | 1     | 0     | 0     | 0     | 0     | 1     | 0     | 0     | 0     | 1     | 4                |
| Interference                       | 0     | 2     | 0     | 2     | 4     | 1     | 1     | 3     | 1     | 1     | 4     | 1     | 20               |
| Disturbance                        | 0     | 0     | 0     | 1     | 0     | 1     | 0     | 0     | 0     | 0     | 0     | 1     | 3                |
| Curfew                             | 4     | 0     | 0     | 3     | 1     | 6     | 0     | 0     | 1     | 1     | 0     | 0     | 16               |
| Possession of Controlled Substance | 2     | 2     | 2     | 5     | 2     | 2     | 2     | 7     | 16    | 11    | 2     | 5     | 58               |