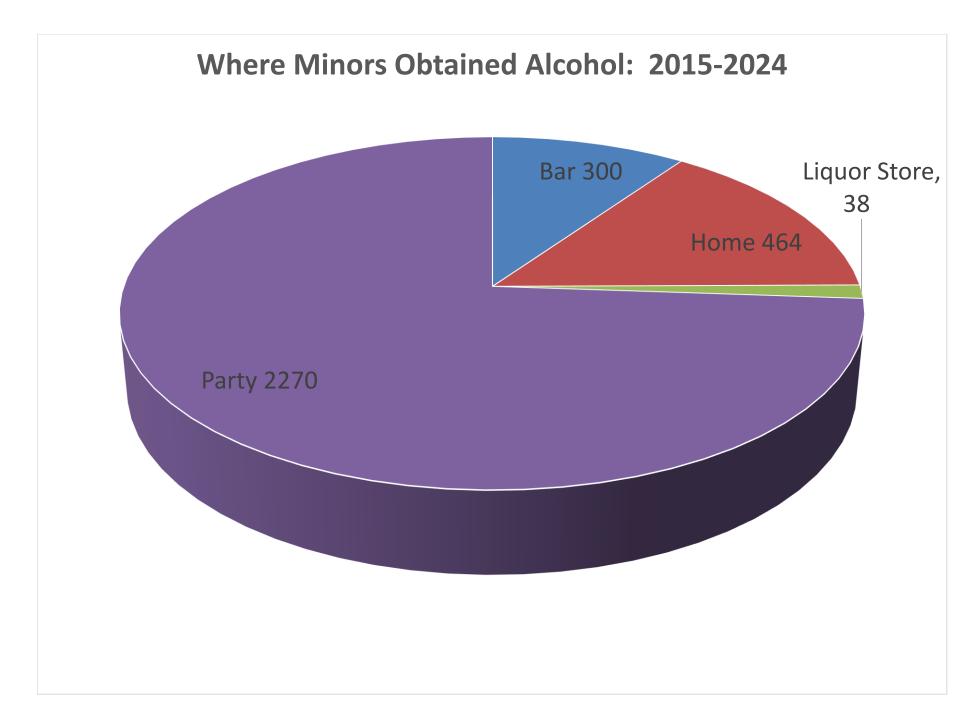

- > 1,035 underage youth were arrested or cited for involvement with alcohol.
- Six adults over the age of 21 (male and female) were arrested during alcohol-involved incidents where underage drinkers were arrested.
- > Twenty-nine juveniles were arrested and taken into custody 465 were cited and released.
- Males ages 18-20 accounted for the most arrests/citations 410 (40%).
- Males ages 15-17 were second in arrests and citations 235 (23%).
- ▶ Females ages 15-17 were third in arrests/citations 157 (15%).
- ▶ Females ages 18-20 were fourth in arrests/citations 131 (13%).
- > Forty-five males ages fourteen and under were cited or arrested.
- > Fifty-seven females ages fourteen and under were cited or arrested.
- Average BAC: PBT 0.055
- Law enforcement arrests involving youth and alcohol occurred more often between 10PM and 2AM – 467 (45%).
- 219 of the 1,035 total arrests occurred between 10PM and midnight, 248 occurred between midnight and 2AM, and 110 occurred between 2AM and 4AM.
- Minor in Possession was the most frequent charge 570 of the total 1,035 underage arrests.
- Multiple instances of accompanying charges were recorded, including interference, possession of controlled substances, assault, resisting arrest, and disturbance.
- > 335 underage youth were arrested for DUI (213 were juveniles 17 and under).
- Private Residences were most often involved 244 (29% of the time).
- Minors reported they obtained alcohol from Party (65%) or Home/Bar (19%-13%)

#### A REVIEW OF THE STATISTICS FOR THE LAST TEN YEARS REVEAL THE FOLLOWING TRENDS:

- Overall, underage offenses involving alcohol in Wyoming have decreased during the last ten years from 1,205 in 2015 to 971 in 2024.
- Overall, juvenile offenses involving alcohol in Wyoming have decreased during each of the last ten years from 366 in 2015 to 257 in 2023; however, this year's total increased to 462.
- Males and females between the ages of 18 to 20 continue to be the age group that accounts for the greatest number of underage arrests (an average of 461 male arrests and 219 female arrests each year).
- Males and females between the ages of 18 to 20 each showed a decrease in the number of arrests during the last nine years (Males – 587 in 2015 to 381 in 2024) (Females – 252 in 2015 to 122 in 2024).
- Arrests for Minor in Possession account for the largest number of reported arrests an average of 768 for 2015 through 2024. There were 512 arrests for MIP in 2024.
- > The number of arrests for Public Intoxication for underage youth average 23 per year.
- Juveniles who are taken into custody account for a relatively small number of arrests compared to the number of juveniles who are cited and released by law enforcement – 7.47%.
- 12am to 2am continues to be the time of day when the largest number of underage youths are arrested for alcohol involvement – with a significant number being arrested from 10pm to 12am.
- Youth obtain alcohol from a party or home more often than any other source (average: 73.9% - party, 15.1% - home).