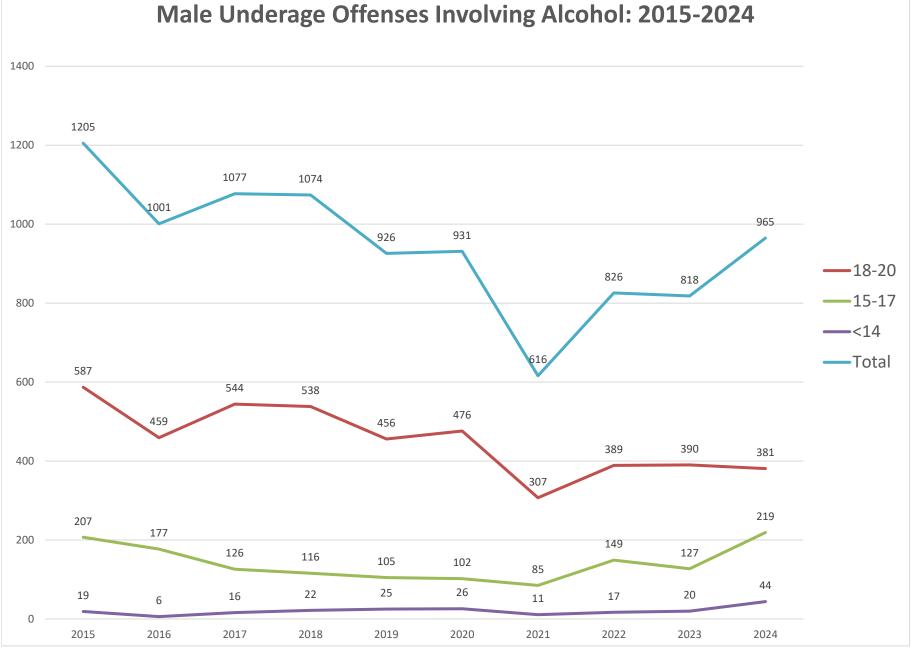

#### A REVIEW OF THE STATISTICS FOR THE LAST TEN YEARS REVEAL THE FOLLOWING TRENDS:

- Overall, underage offenses involving alcohol in Wyoming have decreased during the last ten years from 1,205 in 2015 to 971 in 2024.
- Overall, juvenile offenses involving alcohol in Wyoming have decreased during each of the last ten years from 366 in 2015 to 257 in 2023; however, this year's total increased to 462.
- Males and females between the ages of 18 to 20 continue to be the age group that accounts for the greatest number of underage arrests (an average of 461 male arrests and 219 female arrests each year).
- Males and females between the ages of 18 to 20 each showed a decrease in the number of arrests during the last nine years (Males – 587 in 2015 to 381 in 2024) (Females – 252 in 2015 to 122 in 2024).
- Arrests for Minor in Possession account for the largest number of reported arrests an average of 768 for 2015 through 2024. There were 512 arrests for MIP in 2024.
- > The number of arrests for Public Intoxication for underage youth average 23 per year.
- Juveniles who are taken into custody account for a relatively small number of arrests compared to the number of juveniles who are cited and released by law enforcement – 7.47%.
- 12am to 2am continues to be the time of day when the largest number of underage youths are arrested for alcohol involvement – with a significant number being arrested from 10pm to 12am.
- Youth obtain alcohol from a party or home more often than any other source (average: 73.9% - party, 15.1% - home).