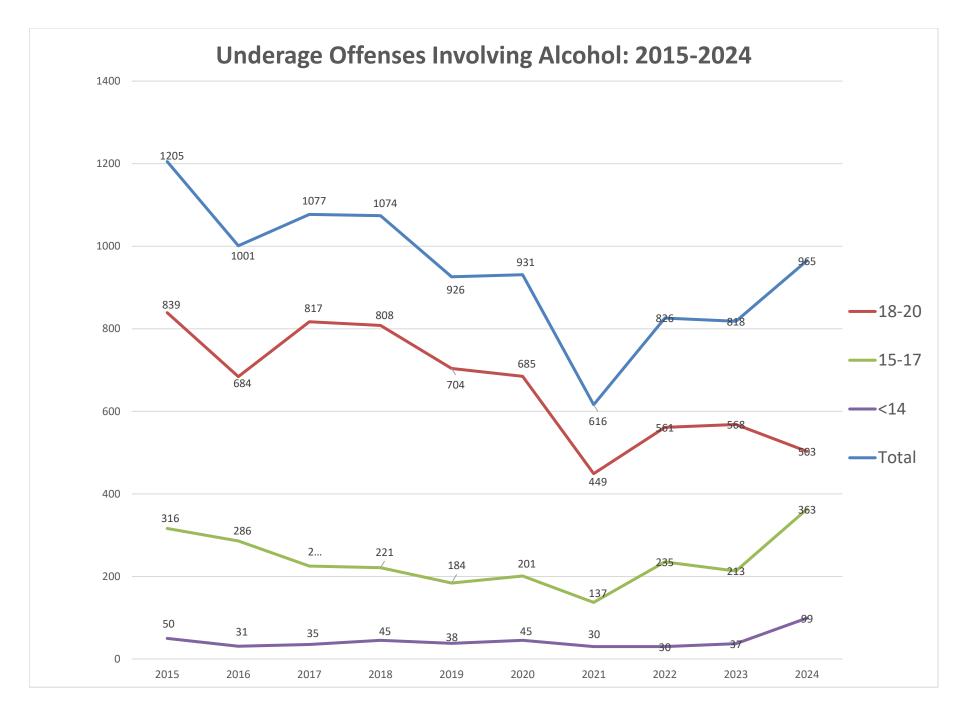

### **PREFACE**

The COVID-19 pandemic that struck this country in 2020 and the subsequent Delta and Omicron variants in 2021 and 2022 brought about extraordinary changes to everyday life. Five years later, residents of Wyoming appear to have now resumed their regular daily activities. This year's data helps establish a new baseline to compare and analyze alcohol-related youth arrests in Wyoming during and after the pandemic. Except for 2022, Wyoming has experienced a steady decline of underage and juvenile offenses involving alcohol since 2015. Please refer to the Ten-Year Trends Analysis on page 15 for more detailed information.

#### A REVIEW OF THE STATISTICS FOR THE LAST TEN YEARS REVEAL THE FOLLOWING TRENDS:

- Overall, underage offenses involving alcohol in Wyoming have decreased during the last ten years from 1,205 in 2015 to 971 in 2024.
- Overall, juvenile offenses involving alcohol in Wyoming have decreased during each of the last ten years from 366 in 2015 to 257 in 2023; however, this year's total increased to 462.
- Males and females between the ages of 18 to 20 continue to be the age group that accounts for the greatest number of underage arrests (an average of 461 male arrests and 219 female arrests each year).
- Males and females between the ages of 18 to 20 each showed a decrease in the number of arrests during the last nine years (Males – 587 in 2015 to 381 in 2024) (Females – 252 in 2015 to 122 in 2024).
- Arrests for Minor in Possession account for the largest number of reported arrests an average of 768 for 2015 through 2024. There were 512 arrests for MIP in 2024.
- > The number of arrests for Public Intoxication for underage youth average 23 per year.
- Juveniles who are taken into custody account for a relatively small number of arrests compared to the number of juveniles who are cited and released by law enforcement – 7.47%.
- 12am to 2am continues to be the time of day when the largest number of underage youths are arrested for alcohol involvement – with a significant number being arrested from 10pm to 12am.
- Youth obtain alcohol from a party or home more often than any other source (average: 73.9% - party, 15.1% - home).