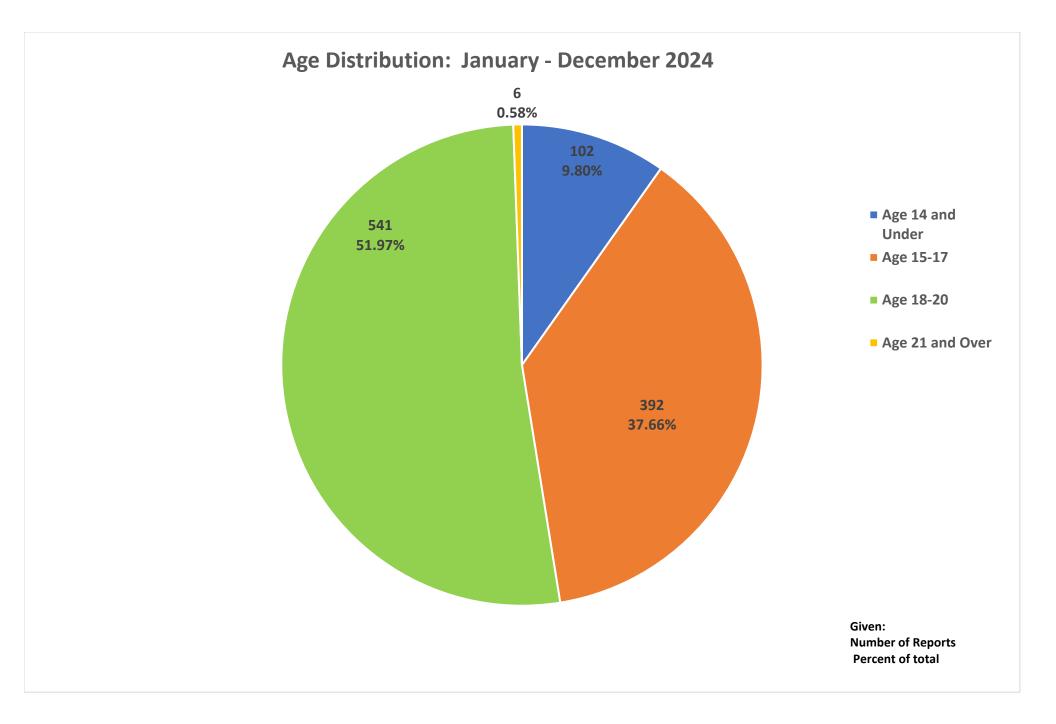

The data in this report was collected during a twelve-month period (January 1, 2024, through December 31, 2024).

The statistics contained in this report provide a better understanding of alcohol use by youth in Wyoming than has been available before. Specific data regarding age, gender, time of day, charges, whether arrested or cited and released, location of offense and where the minor obtained alcohol is in this section of the report - information useful for prevention efforts, manpower deployment and strategy development. An assortment of charts and graphs of aggregated data collected in the eighteen communities are included in this report. Listed below are a few useful statistics:

- > 1,035 underage youth were arrested or cited for involvement with alcohol.
- Six adults over the age of 21 (male and female) were arrested during alcohol-involved incidents where underage drinkers were arrested.
- > Twenty-nine juveniles were arrested and taken into custody 465 were cited and released.
- Males ages 18-20 accounted for the most arrests/citations 410 (40%).
- Males ages 15-17 were second in arrests and citations 235 (23%).
- ▶ Females ages 15-17 were third in arrests/citations 157 (15%).
- ▶ Females ages 18-20 were fourth in arrests/citations 131 (13%).
- > Forty-five males ages fourteen and under were cited or arrested.
- > Fifty-seven females ages fourteen and under were cited or arrested.
- Average BAC: PBT 0.055
- Law enforcement arrests involving youth and alcohol occurred more often between 10PM and 2AM – 467 (45%).
- 219 of the 1,035 total arrests occurred between 10PM and midnight, 248 occurred between midnight and 2AM, and 110 occurred between 2AM and 4AM.
- Minor in Possession was the most frequent charge 570 of the total 1,035 underage arrests.
- Multiple instances of accompanying charges were recorded, including interference, possession of controlled substances, assault, resisting arrest, and disturbance.
- > 335 underage youth were arrested for DUI (213 were juveniles 17 and under).
- Private Residences were most often involved 244 (29% of the time).
- Minors reported they obtained alcohol from Party (65%) or Home/Bar (19%-13%)

#### January - December 2024

| January - December 2024 |      |      |         |          |     |      |      |         |         |      |       |      |                  |
|-------------------------|------|------|---------|----------|-----|------|------|---------|---------|------|-------|------|------------------|
|                         | Jan. | Feb. | Mar.    | Apr.     | May | Jun. | July | Aug.    | Sept.   | Oct. | Nov.  | Dec. | Totals<br>& Ave. |
| Total Arrests           | 73   | 75   | 104     | 77       | 103 | 75   | 74   | 73      | 121     | 125  | 89    | 52   | 1041             |
| Over 21                 | 0    | 0    | 0       | 1        | 2   | 0    | 0    | 0       | 0       | 0    | 0     | 3    | 6                |
| 18-20                   | 36   | 35   | 65      | 33       | 40  | 46   | 50   | 43      | 61      | 62   | 42    | 28   | 541              |
| 15-17                   | 32   | 31   | 29      | 37       | 48  | 28   | 19   | 28      | 49      | 41   | 35    | 15   | 392              |
| 14 and Under            | 5    | 9    | 10      | 6        | 13  | 1    | 5    | 20      | 11      | 22   | 12    | 6    | 102              |
| Age Unknown             | 0    | 0    | 0       | 0        | 0   | 0    | 0    | 0       | 0       | 0    | 0     | 0    | 0                |
| Total Cite/Release      | 65   | 56   | 78      | 62       | 85  | 60   | 58   | 53      | 88      | 105  | 73    | 40   | 823              |
| Juvenile Cite/Release   | 36   | 37   | 37      | 41       | 58  | 26   | 23   | 26      | 56      | 61   | 43    | 21   | 465              |
| Total Arrest/Custody    | 8    | 19   | 26      | 15       | 18  | 15   | 16   | 20      | 33      | 20   | 16    | 12   | 218              |
| Juvenile Arrest/Custody | 1    | 3    | 20      | 2        | 3   | 3    | 10   | 4       | 4       | 20   | 4     | 0    | 218              |
| Day of Week             | -    | 5    | 2       | 2        | 5   | 5    | -    | -       | -       | 2    | -     | 0    | 25               |
| Monday                  | 15   | 6    | 2       | 9        | 19  | 9    | 4    | 5       | 5       | 5    | 18    | 12   | 109              |
| Tuesday                 | 5    | 9    | 9       | 11       | 19  | 8    | 4    | 8       | 11      | 18   | 8     | 12   | 109              |
| Wednesday               | 6    | 9    | 8       | 7        | 8   | 4    | 3    | 0<br>11 | 8       | 18   | 6     | 8    | 92               |
| ,                       | 7    | 19   | 9       | 7        | 9   | 4    | 15   | 11      | 8<br>16 | 14   | 16    | 2    | 135              |
| Thursday                | 7    | 6    | 9<br>19 |          |     |      |      |         |         | 31   | 21    |      |                  |
| Friday                  |      |      |         | 13<br>22 | 15  | 11   | 9    | 12      | 34      |      |       | 3    | 181              |
| Saturday                | 19   | 17   | 44      |          | 21  | 17   | 22   | 8       | 22      | 18   | 13    | 6    | 229              |
| Sunday                  | 14   | 9    | 13      | 8        | 21  | 22   | 11   | 16      | 25      | 21   | 7     | 11   | 178              |
| Time                    |      |      | 40      | 40       | 4.5 | ^    | -    | -       |         | 20   | ~ ~ ~ | -    | 4                |
| 10am-4pm                | 9    | 16   | 10      | 19       | 11  | 9    | 1    | 5       | 21      | 28   | 21    | 5    | 155              |
| 4pm-10pm                | 6    | 17   | 24      | 9        | 15  | 11   | 8    | 12      | 31      | 16   | 16    | 15   | 180              |
| 10pm-12am               | 8    | 8    | 31      | 14       | 18  | 25   | 19   | 20      | 30      | 24   | 12    | 10   | 219              |
| 12am-2am                | 38   | 8    | 17      | 27       | 31  | 13   | 24   | 16      | 19      | 26   | 17    | 12   | 248              |
| 2am-4am                 | 3    | 9    | 7       | 4        | 11  | 15   | 14   | 12      | 6       | 9    | 15    | 5    | 110              |
| 4am-10am                | 9    | 17   | 15      | 4        | 17  | 2    | 8    | 8       | 14      | 22   | 8     | 5    | 129              |
| Age and Gender          |      |      | -       | -        |     |      |      |         |         |      | -     | -    |                  |
| Female 14 and under     | 1    | 4    | 2       | 5        | 10  | 1    | 4    | 0       | 5       | 14   | 8     | 3    | 57               |
| Female 15-17            | 17   | 12   | 12      | 14       | 23  | 13   | 7    | 14      | 15      | 10   | 17    | 3    | 157              |
| Female 18-20            | 12   | 9    | 7       | 6        | 9   | 14   | 15   | 13      | 16      | 17   | 6     | 7    | 131              |
| Female over 21          | 0    | 0    | 0       | 1        | 0   | 0    | 0    | 0       | 0       | 0    | 0     | 2    | 3                |
| Female no age           | 0    | 0    | 0       | 0        | 0   | 0    | 0    | 0       | 0       | 0    | 0     | 0    | 0                |
| Male 14 and under       | 4    | 5    | 8       | 1        | 3   | 0    | 1    | 2       | 6       | 8    | 4     | 3    | 45               |
| Male 15-17              | 15   | 19   | 17      | 23       | 25  | 15   | 12   | 14      | 34      | 31   | 18    | 12   | 235              |
| Male 18-20              | 24   | 26   | 58      | 27       | 31  | 32   | 35   | 30      | 45      | 45   | 36    | 21   | 410              |
| Male over 21            | 0    | 0    | 0       | 0        | 2   | 0    | 0    | 0       | 0       | 0    | 0     | 1    | 3                |
| Male no age             | 0    | 0    | 0       | 0        | 0   | 0    | 0    | 0       | 0       | 0    | 0     | 0    | 0                |
| MIP                     | 39   | 39   | 60      | 52       | 55  | 46   | 56   | 48      | 63      | 45   | 44    | 23   | 570              |
| 17 and Under            | 16   | 14   | 15      | 29       | 35  | 19   | 19   | 20      | 26      | 12   | 17    | 7    | 229              |
| 18-20                   | 23   | 25   | 45      | 23       | 20  | 27   | 37   | 28      | 37      | 33   | 27    | 16   | 341              |
| 14 and Under            | 0    | 1    | 2       | 2        | 8   | 1    | 4    | 1       | 3       | 1    | 2     | 0    | 25               |
| 15-17                   | 16   | 13   | 13      | 27       | 27  | 18   | 15   | 19      | 23      | 11   | 15    | 7    | 204              |
| DUI                     | 3    | 31   | 44      | 26       | 47  | 14   | 13   | 22      | 69      | 50   | 12    | 4    | 335              |
| 17 and Under            | 2    | 21   | 25      | 16       | 36  | 4    | 7    | 14      | 41      | 39   | 8     | 0    | 213              |
| 18-20                   | 1    | 10   | 19      | 10       | 11  | 10   | 6    | 8       | 28      | 11   | 4     | 4    | 122              |
| 21 and Over             | 0    | 0    | 0       | 0        | 0   | 0    | 0    | 0       | 0       | 0    | 0     | 0    | 0                |
| Open Container          | 0    | 3    | 3       | 0        | 4   | 2    | 4    | 0       | 0       | 0    | 0     | 0    | 16               |
| Youthful Offender       | 18   | 6    | 5       | 9        | 7   | 15   | 12   | 6       | 6       | 17   | 5     | 12   | 118              |
| Public Intoxication     | 0    | 1    | 1       | 1        | 2   | 2    | 5    | 3       | 1       | 1    | 0     | 1    | 18               |
| 17 and Under            | 0    | 0    | 0       | 0        | 0   | 0    | 0    | 0       | 0       | 0    | 0     | 0    | 0                |
| 18-20                   | 0    | 1    | 1       | 1        | 2   | 2    | 5    | 3       | 1       | 1    | 0     | 1    | 18               |
| 21 and Over             | 0    | 0    | 0       | 0        | 0   | 0    | 0    | 0       | 0       | 0    | 0     | 0    | 0                |
| 14 and Under            | 0    | 0    | 0       | 0        | 0   | 0    | 0    | 0       | 0       | 0    | 0     | 0    | 0                |
| 15-17                   | 0    | 0    | 0       | 0        | 0   | 0    | 0    | 0       | 0       | 0    | 0     | 0    | 0                |
| Minor in Establishment  | 2    | 4    | 0       | 2        | 0   | 2    | 3    | 1       | 1       | 1    | 0     | 0    | 16               |
| Furnish to Minor        | 0    | 1    | 1       | 2        | 3   | 0    | 0    | 0       | 0       | 1    | 0     | 0    | 8                |
| Sell to Minor           | 0    | 0    | 0       | 0        | 0   | 0    | 0    | 0       | 0       | 0    | 0     | 3    | 3                |
| False ID                | 2    | 5    | 3       | 1        | 2   | 2    | 5    | 4       | 4       | 4    | 4     | 9    | 45               |