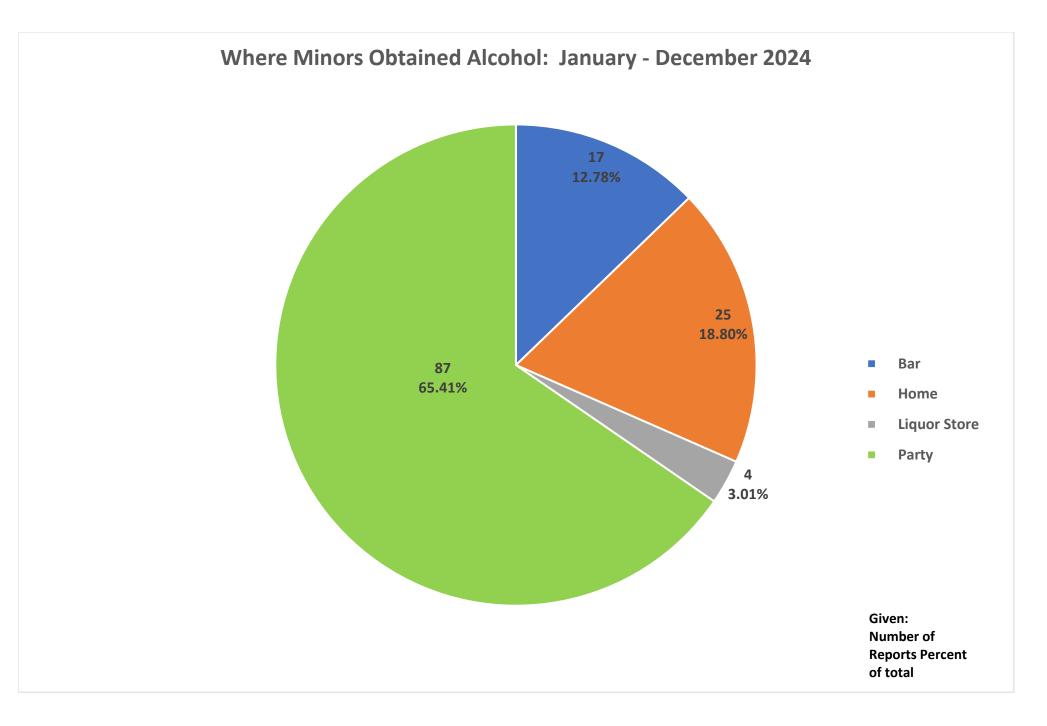

- > 1,035 underage youth were arrested or cited for involvement with alcohol.
- Six adults over the age of 21 (male and female) were arrested during alcohol-involved incidents where underage drinkers were arrested.
- > Twenty-nine juveniles were arrested and taken into custody 465 were cited and released.
- Males ages 18-20 accounted for the most arrests/citations 410 (40%).
- Males ages 15-17 were second in arrests and citations 235 (23%).
- ▶ Females ages 15-17 were third in arrests/citations 157 (15%).
- ▶ Females ages 18-20 were fourth in arrests/citations 131 (13%).
- > Forty-five males ages fourteen and under were cited or arrested.
- > Fifty-seven females ages fourteen and under were cited or arrested.
- Average BAC: PBT 0.055
- Law enforcement arrests involving youth and alcohol occurred more often between 10PM and 2AM – 467 (45%).
- 219 of the 1,035 total arrests occurred between 10PM and midnight, 248 occurred between midnight and 2AM, and 110 occurred between 2AM and 4AM.
- Minor in Possession was the most frequent charge 570 of the total 1,035 underage arrests.
- Multiple instances of accompanying charges were recorded, including interference, possession of controlled substances, assault, resisting arrest, and disturbance.
- > 335 underage youth were arrested for DUI (213 were juveniles 17 and under).
- Private Residences were most often involved 244 (29% of the time).
- Minors reported they obtained alcohol from Party (65%) or Home/Bar (19%-13%)

| January - December 2024            |       |       |       |       |       |       |       |       |       |       |       |       |                  |
|------------------------------------|-------|-------|-------|-------|-------|-------|-------|-------|-------|-------|-------|-------|------------------|
|                                    | Jan.  | Feb.  | Mar.  | Apr.  | May   | Jun.  | July  | Aug.  | Sept. | Oct.  | Nov.  | Dec.  | Totals<br>& Ave. |
| BAC                                |       |       |       |       |       |       | 50.19 |       | oopt. |       |       | 200   | a.r.te.          |
| PBT                                | 0.055 | 0.032 | 0.069 | 0.077 | 0.078 | 0.036 | 0.066 | 0.048 | 0.049 | 0.059 | 0.055 | 0.038 | 0.055            |
| Intoximeter                        | 0.012 | 0     | 0     | 0     | 0.029 | 0.028 | 0     | 0.010 | 0.019 | 0.013 | 0     | 0.004 | 0.018            |
| Refused                            | 2     | 8     | 3     | 7     | 5     | 5     | 6     | 7     | 0     | 3     | 3     | 3     | 52               |
| Accident Related                   | 0     | 0     | 0     | 0     | 0     | 0     | 0     | 0     | 0     | 0     | 0     | 0     | 0                |
| Location of Offense                |       |       |       |       |       |       |       |       |       |       |       |       |                  |
| Bar                                | 1     | 5     | 1     | 2     | 7     | 2     | 1     | 4     | 4     | 5     | 2     | 10    | 44               |
| Other                              | 3     | 5     | 27    | 7     | 2     | 8     | 7     | 13    | 8     | 2     | 4     | 4     | 90               |
| Park                               | 5     | 0     | 0     | 3     | 6     | 0     | 6     | 5     | 0     | 0     | 0     | 0     | 25               |
| Parking Lot                        | 2     | 1     | 1     | 11    | 5     | 9     | 13    | 3     | 14    | 8     | 1     | 2     | 70               |
| Residence                          | 21    | 6     | 12    | 6     | 18    | 14    | 13    | 8     | 8     | 38    | 16    | 11    | 171              |
| Restaurant                         | 0     | 0     | 0     | 0     | 0     | 4     | 0     | 0     | 0     | 1     | 0     | 0     | 5                |
| School                             | 15    | 17    | 15    | 13    | 14    | 0     | 0     | 4     | 33    | 35    | 19    | 8     | 173              |
| Street                             | 3     | 26    | 29    | 17    | 41    | 14    | 20    | 17    | 46    | 18    | 37    | 13    | 281              |
| Vehicle                            | 15    | 5     | 2     | 7     | 4     | 16    | 8     | 12    | 6     | 6     | 10    | 4     | 95               |
| Where Minor Obt. Alc.              |       |       |       |       |       |       |       |       |       |       |       |       |                  |
| Bar                                | 0     | 1     | 2     | 1     | 4     | 1     | 0     | 0     | 0     | 4     | 4     | 0     | 17               |
| Home                               | 5     | 1     | 2     | 4     | 0     | 0     | 1     | 0     | 0     | 3     | 0     | 9     | 25               |
| Liquor Store                       | 0     | 0     | 0     | 0     | 2     | 0     | 0     | 0     | 0     | 0     | 2     | 0     | 4                |
| Party                              | 7     | 3     | 20    | 10    | 7     | 5     | 5     | 8     | 3     | 8     | 4     | 7     | 87               |
| Other Crimes Charged               |       |       |       |       |       |       |       |       |       |       |       |       |                  |
| Felony                             | 0     | 1     | 1     | 1     | 0     | 0     | 0     | 0     | 0     | 0     | 0     | 0     | 3                |
| Misdemeanor                        | 1     | 6     | 4     | 3     | 3     | 3     | 5     | 3     | 4     | 4     | 1     | 2     | 39               |
| Assault                            | 1     | 1     | 1     | 1     | 1     | 1     | 0     | 4     | 3     | 2     | 1     | 1     | 17               |
| Resisting Arrest                   | 1     | 0     | 1     | 0     | 0     | 0     | 0     | 1     | 0     | 0     | 0     | 1     | 4                |
| Interference                       | 0     | 2     | 0     | 2     | 4     | 1     | 1     | 3     | 1     | 1     | 4     | 1     | 20               |
| Disturbance                        | 0     | 0     | 0     | 1     | 0     | 1     | 0     | 0     | 0     | 0     | 0     | 1     | 3                |
| Curfew                             | 4     | 0     | 0     | 3     | 1     | 6     | 0     | 0     | 1     | 1     | 0     | 0     | 16               |
| Possession of Controlled Substance | 2     | 2     | 2     | 5     | 2     | 2     | 2     | 7     | 16    | 11    | 2     | 5     | 58               |