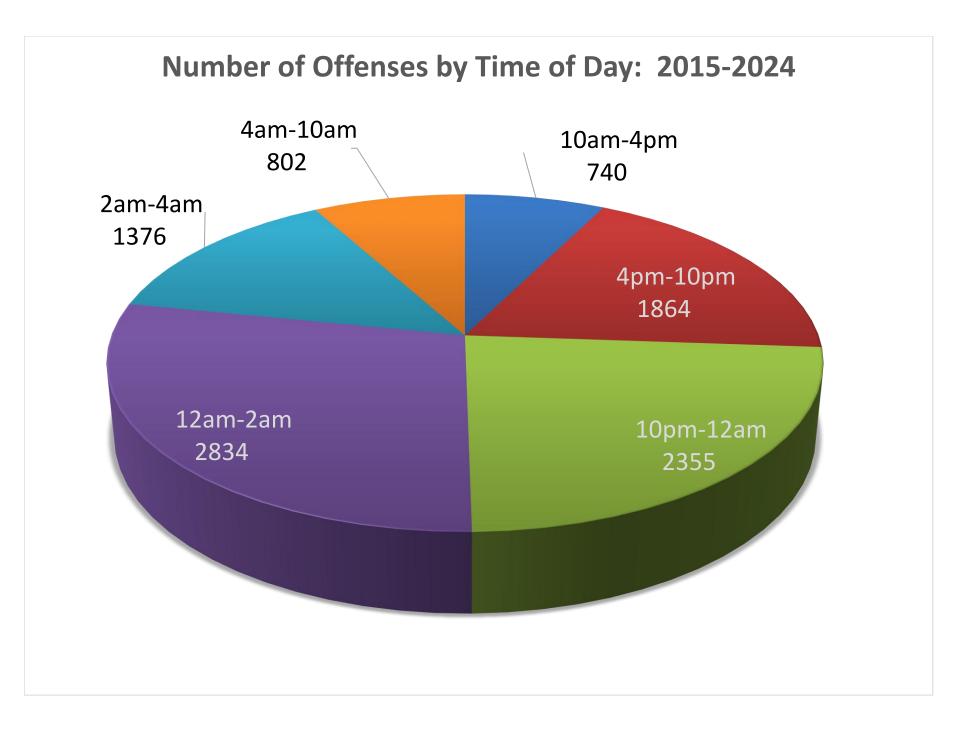

- > 1,035 underage youth were arrested or cited for involvement with alcohol.
- Six adults over the age of 21 (male and female) were arrested during alcohol-involved incidents where underage drinkers were arrested.
- > Twenty-nine juveniles were arrested and taken into custody 465 were cited and released.
- Males ages 18-20 accounted for the most arrests/citations 410 (40%).
- Males ages 15-17 were second in arrests and citations 235 (23%).
- ▶ Females ages 15-17 were third in arrests/citations 157 (15%).
- ▶ Females ages 18-20 were fourth in arrests/citations 131 (13%).
- > Forty-five males ages fourteen and under were cited or arrested.
- > Fifty-seven females ages fourteen and under were cited or arrested.
- Average BAC: PBT 0.055
- Law enforcement arrests involving youth and alcohol occurred more often between 10PM and 2AM – 467 (45%).
- 219 of the 1,035 total arrests occurred between 10PM and midnight, 248 occurred between midnight and 2AM, and 110 occurred between 2AM and 4AM.
- Minor in Possession was the most frequent charge 570 of the total 1,035 underage arrests.
- Multiple instances of accompanying charges were recorded, including interference, possession of controlled substances, assault, resisting arrest, and disturbance.
- > 335 underage youth were arrested for DUI (213 were juveniles 17 and under).
- Private Residences were most often involved 244 (29% of the time).
- Minors reported they obtained alcohol from Party (65%) or Home/Bar (19%-13%)

### Time Distribution: January - December 2024 155 129 14.89% 12.39% 10am-4pm 4pm-10pm 110 10pm-12am 10.57% 12am-2am 2am-4am 180 17.29% 4am-10am 248 23.82% 219 21.04% Given: Number of Reports Percent of total

#### A REVIEW OF THE STATISTICS FOR THE LAST TEN YEARS REVEAL THE FOLLOWING TRENDS:

- Overall, underage offenses involving alcohol in Wyoming have decreased during the last ten years from 1,205 in 2015 to 971 in 2024.
- Overall, juvenile offenses involving alcohol in Wyoming have decreased during each of the last ten years from 366 in 2015 to 257 in 2023; however, this year's total increased to 462.
- Males and females between the ages of 18 to 20 continue to be the age group that accounts for the greatest number of underage arrests (an average of 461 male arrests and 219 female arrests each year).
- Males and females between the ages of 18 to 20 each showed a decrease in the number of arrests during the last nine years (Males – 587 in 2015 to 381 in 2024) (Females – 252 in 2015 to 122 in 2024).
- Arrests for Minor in Possession account for the largest number of reported arrests an average of 768 for 2015 through 2024. There were 512 arrests for MIP in 2024.
- > The number of arrests for Public Intoxication for underage youth average 23 per year.
- Juveniles who are taken into custody account for a relatively small number of arrests compared to the number of juveniles who are cited and released by law enforcement – 7.47%.
- 12am to 2am continues to be the time of day when the largest number of underage youths are arrested for alcohol involvement – with a significant number being arrested from 10pm to 12am.
- Youth obtain alcohol from a party or home more often than any other source (average: 73.9% - party, 15.1% - home).