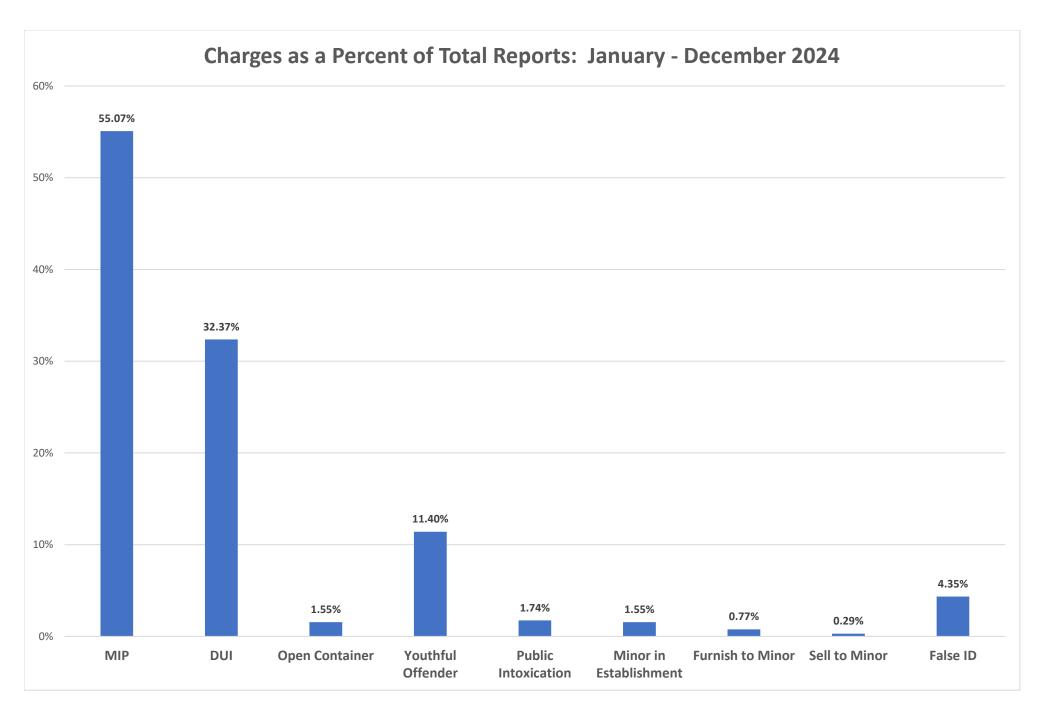

- > 1,035 underage youth were arrested or cited for involvement with alcohol.
- Six adults over the age of 21 (male and female) were arrested during alcohol-involved incidents where underage drinkers were arrested.
- > Twenty-nine juveniles were arrested and taken into custody 465 were cited and released.
- Males ages 18-20 accounted for the most arrests/citations 410 (40%).
- Males ages 15-17 were second in arrests and citations 235 (23%).
- ▶ Females ages 15-17 were third in arrests/citations 157 (15%).
- ▶ Females ages 18-20 were fourth in arrests/citations 131 (13%).
- > Forty-five males ages fourteen and under were cited or arrested.
- > Fifty-seven females ages fourteen and under were cited or arrested.
- Average BAC: PBT 0.055
- Law enforcement arrests involving youth and alcohol occurred more often between 10PM and 2AM – 467 (45%).
- 219 of the 1,035 total arrests occurred between 10PM and midnight, 248 occurred between midnight and 2AM, and 110 occurred between 2AM and 4AM.
- Minor in Possession was the most frequent charge 570 of the total 1,035 underage arrests.
- Multiple instances of accompanying charges were recorded, including interference, possession of controlled substances, assault, resisting arrest, and disturbance.
- > 335 underage youth were arrested for DUI (213 were juveniles 17 and under).
- Private Residences were most often involved 244 (29% of the time).
- Minors reported they obtained alcohol from Party (65%) or Home/Bar (19%-13%)

#### January - December 2024

| January - December 2024 |      |      |         |          |     |      |      |         |         |      |       |      |                  |
|-------------------------|------|------|---------|----------|-----|------|------|---------|---------|------|-------|------|------------------|
|                         | Jan. | Feb. | Mar.    | Apr.     | May | Jun. | July | Aug.    | Sept.   | Oct. | Nov.  | Dec. | Totals<br>& Ave. |
| Total Arrests           | 73   | 75   | 104     | 77       | 103 | 75   | 74   | 73      | 121     | 125  | 89    | 52   | 1041             |
| Over 21                 | 0    | 0    | 0       | 1        | 2   | 0    | 0    | 0       | 0       | 0    | 0     | 3    | 6                |
| 18-20                   | 36   | 35   | 65      | 33       | 40  | 46   | 50   | 43      | 61      | 62   | 42    | 28   | 541              |
| 15-17                   | 32   | 31   | 29      | 37       | 48  | 28   | 19   | 28      | 49      | 41   | 35    | 15   | 392              |
| 14 and Under            | 5    | 9    | 10      | 6        | 13  | 1    | 5    | 20      | 11      | 22   | 12    | 6    | 102              |
| Age Unknown             | 0    | 0    | 0       | 0        | 0   | 0    | 0    | 0       | 0       | 0    | 0     | 0    | 0                |
| Total Cite/Release      | 65   | 56   | 78      | 62       | 85  | 60   | 58   | 53      | 88      | 105  | 73    | 40   | 823              |
| Juvenile Cite/Release   | 36   | 37   | 37      | 41       | 58  | 26   | 23   | 26      | 56      | 61   | 43    | 21   | 465              |
| Total Arrest/Custody    | 8    | 19   | 26      | 15       | 18  | 15   | 16   | 20      | 33      | 20   | 16    | 12   | 218              |
| Juvenile Arrest/Custody | 1    | 3    | 20      | 2        | 3   | 3    | 10   | 4       | 4       | 20   | 4     | 0    | 218              |
| Day of Week             | -    | 5    | 2       | 2        | 5   | 5    | -    | -       | -       | 2    | -     | 0    | 25               |
| Monday                  | 15   | 6    | 2       | 9        | 19  | 9    | 4    | 5       | 5       | 5    | 18    | 12   | 109              |
| Tuesday                 | 5    | 9    | 9       | 11       | 19  | 8    | 4    | 8       | 11      | 18   | 8     | 12   | 109              |
| Wednesday               | 6    | 9    | 8       | 7        | 8   | 4    | 3    | 0<br>11 | 8       | 18   | 6     | 8    | 92               |
| ,                       | 7    | 19   | 9       | 7        | 9   | 4    | 15   | 11      | 8<br>16 | 14   | 16    | 2    | 135              |
| Thursday                | 7    | 6    | 9<br>19 |          |     |      |      |         |         | 31   | 21    |      |                  |
| Friday                  |      |      |         | 13<br>22 | 15  | 11   | 9    | 12      | 34      |      |       | 3    | 181              |
| Saturday                | 19   | 17   | 44      |          | 21  | 17   | 22   | 8       | 22      | 18   | 13    | 6    | 229              |
| Sunday                  | 14   | 9    | 13      | 8        | 21  | 22   | 11   | 16      | 25      | 21   | 7     | 11   | 178              |
| Time                    |      |      | 40      | 40       | 4.5 | ^    | -    | -       |         | 20   | ~ ~ ~ | -    | 4                |
| 10am-4pm                | 9    | 16   | 10      | 19       | 11  | 9    | 1    | 5       | 21      | 28   | 21    | 5    | 155              |
| 4pm-10pm                | 6    | 17   | 24      | 9        | 15  | 11   | 8    | 12      | 31      | 16   | 16    | 15   | 180              |
| 10pm-12am               | 8    | 8    | 31      | 14       | 18  | 25   | 19   | 20      | 30      | 24   | 12    | 10   | 219              |
| 12am-2am                | 38   | 8    | 17      | 27       | 31  | 13   | 24   | 16      | 19      | 26   | 17    | 12   | 248              |
| 2am-4am                 | 3    | 9    | 7       | 4        | 11  | 15   | 14   | 12      | 6       | 9    | 15    | 5    | 110              |
| 4am-10am                | 9    | 17   | 15      | 4        | 17  | 2    | 8    | 8       | 14      | 22   | 8     | 5    | 129              |
| Age and Gender          |      |      | -       | -        |     |      |      |         |         |      | -     | -    |                  |
| Female 14 and under     | 1    | 4    | 2       | 5        | 10  | 1    | 4    | 0       | 5       | 14   | 8     | 3    | 57               |
| Female 15-17            | 17   | 12   | 12      | 14       | 23  | 13   | 7    | 14      | 15      | 10   | 17    | 3    | 157              |
| Female 18-20            | 12   | 9    | 7       | 6        | 9   | 14   | 15   | 13      | 16      | 17   | 6     | 7    | 131              |
| Female over 21          | 0    | 0    | 0       | 1        | 0   | 0    | 0    | 0       | 0       | 0    | 0     | 2    | 3                |
| Female no age           | 0    | 0    | 0       | 0        | 0   | 0    | 0    | 0       | 0       | 0    | 0     | 0    | 0                |
| Male 14 and under       | 4    | 5    | 8       | 1        | 3   | 0    | 1    | 2       | 6       | 8    | 4     | 3    | 45               |
| Male 15-17              | 15   | 19   | 17      | 23       | 25  | 15   | 12   | 14      | 34      | 31   | 18    | 12   | 235              |
| Male 18-20              | 24   | 26   | 58      | 27       | 31  | 32   | 35   | 30      | 45      | 45   | 36    | 21   | 410              |
| Male over 21            | 0    | 0    | 0       | 0        | 2   | 0    | 0    | 0       | 0       | 0    | 0     | 1    | 3                |
| Male no age             | 0    | 0    | 0       | 0        | 0   | 0    | 0    | 0       | 0       | 0    | 0     | 0    | 0                |
| MIP                     | 39   | 39   | 60      | 52       | 55  | 46   | 56   | 48      | 63      | 45   | 44    | 23   | 570              |
| 17 and Under            | 16   | 14   | 15      | 29       | 35  | 19   | 19   | 20      | 26      | 12   | 17    | 7    | 229              |
| 18-20                   | 23   | 25   | 45      | 23       | 20  | 27   | 37   | 28      | 37      | 33   | 27    | 16   | 341              |
| 14 and Under            | 0    | 1    | 2       | 2        | 8   | 1    | 4    | 1       | 3       | 1    | 2     | 0    | 25               |
| 15-17                   | 16   | 13   | 13      | 27       | 27  | 18   | 15   | 19      | 23      | 11   | 15    | 7    | 204              |
| DUI                     | 3    | 31   | 44      | 26       | 47  | 14   | 13   | 22      | 69      | 50   | 12    | 4    | 335              |
| 17 and Under            | 2    | 21   | 25      | 16       | 36  | 4    | 7    | 14      | 41      | 39   | 8     | 0    | 213              |
| 18-20                   | 1    | 10   | 19      | 10       | 11  | 10   | 6    | 8       | 28      | 11   | 4     | 4    | 122              |
| 21 and Over             | 0    | 0    | 0       | 0        | 0   | 0    | 0    | 0       | 0       | 0    | 0     | 0    | 0                |
| Open Container          | 0    | 3    | 3       | 0        | 4   | 2    | 4    | 0       | 0       | 0    | 0     | 0    | 16               |
| Youthful Offender       | 18   | 6    | 5       | 9        | 7   | 15   | 12   | 6       | 6       | 17   | 5     | 12   | 118              |
| Public Intoxication     | 0    | 1    | 1       | 1        | 2   | 2    | 5    | 3       | 1       | 1    | 0     | 1    | 18               |
| 17 and Under            | 0    | 0    | 0       | 0        | 0   | 0    | 0    | 0       | 0       | 0    | 0     | 0    | 0                |
| 18-20                   | 0    | 1    | 1       | 1        | 2   | 2    | 5    | 3       | 1       | 1    | 0     | 1    | 18               |
| 21 and Over             | 0    | 0    | 0       | 0        | 0   | 0    | 0    | 0       | 0       | 0    | 0     | 0    | 0                |
| 14 and Under            | 0    | 0    | 0       | 0        | 0   | 0    | 0    | 0       | 0       | 0    | 0     | 0    | 0                |
| 15-17                   | 0    | 0    | 0       | 0        | 0   | 0    | 0    | 0       | 0       | 0    | 0     | 0    | 0                |
| Minor in Establishment  | 2    | 4    | 0       | 2        | 0   | 2    | 3    | 1       | 1       | 1    | 0     | 0    | 16               |
| Furnish to Minor        | 0    | 1    | 1       | 2        | 3   | 0    | 0    | 0       | 0       | 1    | 0     | 0    | 8                |
| Sell to Minor           | 0    | 0    | 0       | 0        | 0   | 0    | 0    | 0       | 0       | 0    | 0     | 3    | 3                |
| False ID                | 2    | 5    | 3       | 1        | 2   | 2    | 5    | 4       | 4       | 4    | 4     | 9    | 45               |