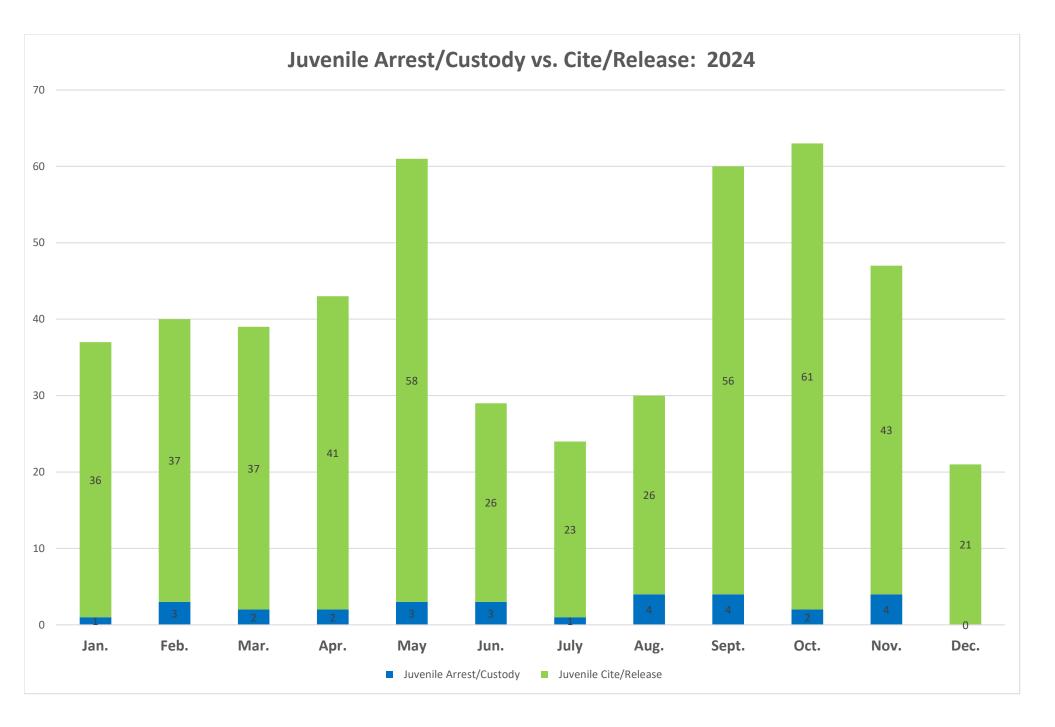

- > 1,035 underage youth were arrested or cited for involvement with alcohol.
- Six adults over the age of 21 (male and female) were arrested during alcohol-involved incidents where underage drinkers were arrested.
- > Twenty-nine juveniles were arrested and taken into custody 465 were cited and released.
- Males ages 18-20 accounted for the most arrests/citations 410 (40%).
- Males ages 15-17 were second in arrests and citations 235 (23%).
- ▶ Females ages 15-17 were third in arrests/citations 157 (15%).
- ▶ Females ages 18-20 were fourth in arrests/citations 131 (13%).
- > Forty-five males ages fourteen and under were cited or arrested.
- > Fifty-seven females ages fourteen and under were cited or arrested.
- Average BAC: PBT 0.055
- Law enforcement arrests involving youth and alcohol occurred more often between 10PM and 2AM – 467 (45%).
- 219 of the 1,035 total arrests occurred between 10PM and midnight, 248 occurred between midnight and 2AM, and 110 occurred between 2AM and 4AM.
- Minor in Possession was the most frequent charge 570 of the total 1,035 underage arrests.
- Multiple instances of accompanying charges were recorded, including interference, possession of controlled substances, assault, resisting arrest, and disturbance.
- > 335 underage youth were arrested for DUI (213 were juveniles 17 and under).
- Private Residences were most often involved 244 (29% of the time).
- Minors reported they obtained alcohol from Party (65%) or Home/Bar (19%-13%)

#### January - December 2024

| January - December 2024 |      |      |         |          |     |      |      |         |         |      |       |      |                  |
|-------------------------|------|------|---------|----------|-----|------|------|---------|---------|------|-------|------|------------------|
|                         | Jan. | Feb. | Mar.    | Apr.     | May | Jun. | July | Aug.    | Sept.   | Oct. | Nov.  | Dec. | Totals<br>& Ave. |
| Total Arrests           | 73   | 75   | 104     | 77       | 103 | 75   | 74   | 73      | 121     | 125  | 89    | 52   | 1041             |
| Over 21                 | 0    | 0    | 0       | 1        | 2   | 0    | 0    | 0       | 0       | 0    | 0     | 3    | 6                |
| 18-20                   | 36   | 35   | 65      | 33       | 40  | 46   | 50   | 43      | 61      | 62   | 42    | 28   | 541              |
| 15-17                   | 32   | 31   | 29      | 37       | 48  | 28   | 19   | 28      | 49      | 41   | 35    | 15   | 392              |
| 14 and Under            | 5    | 9    | 10      | 6        | 13  | 1    | 5    | 20      | 11      | 22   | 12    | 6    | 102              |
| Age Unknown             | 0    | 0    | 0       | 0        | 0   | 0    | 0    | 0       | 0       | 0    | 0     | 0    | 0                |
| Total Cite/Release      | 65   | 56   | 78      | 62       | 85  | 60   | 58   | 53      | 88      | 105  | 73    | 40   | 823              |
| Juvenile Cite/Release   | 36   | 37   | 37      | 41       | 58  | 26   | 23   | 26      | 56      | 61   | 43    | 21   | 465              |
| Total Arrest/Custody    | 8    | 19   | 26      | 15       | 18  | 15   | 16   | 20      | 33      | 20   | 16    | 12   | 218              |
| Juvenile Arrest/Custody | 1    | 3    | 20      | 2        | 3   | 3    | 10   | 4       | 4       | 20   | 4     | 0    | 218              |
| Day of Week             | -    | 5    | 2       | 2        | 5   | 5    | -    | -       | -       | 2    | -     | 0    | 25               |
| Monday                  | 15   | 6    | 2       | 9        | 19  | 9    | 4    | 5       | 5       | 5    | 18    | 12   | 109              |
| Tuesday                 | 5    | 9    | 9       | 11       | 19  | 8    | 4    | 8       | 11      | 18   | 8     | 12   | 109              |
| Wednesday               | 6    | 9    | 8       | 7        | 8   | 4    | 3    | 0<br>11 | 8       | 18   | 6     | 8    | 92               |
| ,                       | 7    | 19   | 9       | 7        | 9   | 4    | 15   | 11      | 8<br>16 | 14   | 16    | 2    | 135              |
| Thursday                | 7    | 6    | 9<br>19 |          |     |      |      |         |         | 31   | 21    |      |                  |
| Friday                  |      |      |         | 13<br>22 | 15  | 11   | 9    | 12      | 34      |      |       | 3    | 181              |
| Saturday                | 19   | 17   | 44      |          | 21  | 17   | 22   | 8       | 22      | 18   | 13    | 6    | 229              |
| Sunday                  | 14   | 9    | 13      | 8        | 21  | 22   | 11   | 16      | 25      | 21   | 7     | 11   | 178              |
| Time                    |      |      | 40      | 40       | 4.5 | ^    | -    | -       |         | 20   | ~ ~ ~ | -    | 4                |
| 10am-4pm                | 9    | 16   | 10      | 19       | 11  | 9    | 1    | 5       | 21      | 28   | 21    | 5    | 155              |
| 4pm-10pm                | 6    | 17   | 24      | 9        | 15  | 11   | 8    | 12      | 31      | 16   | 16    | 15   | 180              |
| 10pm-12am               | 8    | 8    | 31      | 14       | 18  | 25   | 19   | 20      | 30      | 24   | 12    | 10   | 219              |
| 12am-2am                | 38   | 8    | 17      | 27       | 31  | 13   | 24   | 16      | 19      | 26   | 17    | 12   | 248              |
| 2am-4am                 | 3    | 9    | 7       | 4        | 11  | 15   | 14   | 12      | 6       | 9    | 15    | 5    | 110              |
| 4am-10am                | 9    | 17   | 15      | 4        | 17  | 2    | 8    | 8       | 14      | 22   | 8     | 5    | 129              |
| Age and Gender          |      |      | -       | -        |     |      |      |         |         |      | -     | -    |                  |
| Female 14 and under     | 1    | 4    | 2       | 5        | 10  | 1    | 4    | 0       | 5       | 14   | 8     | 3    | 57               |
| Female 15-17            | 17   | 12   | 12      | 14       | 23  | 13   | 7    | 14      | 15      | 10   | 17    | 3    | 157              |
| Female 18-20            | 12   | 9    | 7       | 6        | 9   | 14   | 15   | 13      | 16      | 17   | 6     | 7    | 131              |
| Female over 21          | 0    | 0    | 0       | 1        | 0   | 0    | 0    | 0       | 0       | 0    | 0     | 2    | 3                |
| Female no age           | 0    | 0    | 0       | 0        | 0   | 0    | 0    | 0       | 0       | 0    | 0     | 0    | 0                |
| Male 14 and under       | 4    | 5    | 8       | 1        | 3   | 0    | 1    | 2       | 6       | 8    | 4     | 3    | 45               |
| Male 15-17              | 15   | 19   | 17      | 23       | 25  | 15   | 12   | 14      | 34      | 31   | 18    | 12   | 235              |
| Male 18-20              | 24   | 26   | 58      | 27       | 31  | 32   | 35   | 30      | 45      | 45   | 36    | 21   | 410              |
| Male over 21            | 0    | 0    | 0       | 0        | 2   | 0    | 0    | 0       | 0       | 0    | 0     | 1    | 3                |
| Male no age             | 0    | 0    | 0       | 0        | 0   | 0    | 0    | 0       | 0       | 0    | 0     | 0    | 0                |
| MIP                     | 39   | 39   | 60      | 52       | 55  | 46   | 56   | 48      | 63      | 45   | 44    | 23   | 570              |
| 17 and Under            | 16   | 14   | 15      | 29       | 35  | 19   | 19   | 20      | 26      | 12   | 17    | 7    | 229              |
| 18-20                   | 23   | 25   | 45      | 23       | 20  | 27   | 37   | 28      | 37      | 33   | 27    | 16   | 341              |
| 14 and Under            | 0    | 1    | 2       | 2        | 8   | 1    | 4    | 1       | 3       | 1    | 2     | 0    | 25               |
| 15-17                   | 16   | 13   | 13      | 27       | 27  | 18   | 15   | 19      | 23      | 11   | 15    | 7    | 204              |
| DUI                     | 3    | 31   | 44      | 26       | 47  | 14   | 13   | 22      | 69      | 50   | 12    | 4    | 335              |
| 17 and Under            | 2    | 21   | 25      | 16       | 36  | 4    | 7    | 14      | 41      | 39   | 8     | 0    | 213              |
| 18-20                   | 1    | 10   | 19      | 10       | 11  | 10   | 6    | 8       | 28      | 11   | 4     | 4    | 122              |
| 21 and Over             | 0    | 0    | 0       | 0        | 0   | 0    | 0    | 0       | 0       | 0    | 0     | 0    | 0                |
| Open Container          | 0    | 3    | 3       | 0        | 4   | 2    | 4    | 0       | 0       | 0    | 0     | 0    | 16               |
| Youthful Offender       | 18   | 6    | 5       | 9        | 7   | 15   | 12   | 6       | 6       | 17   | 5     | 12   | 118              |
| Public Intoxication     | 0    | 1    | 1       | 1        | 2   | 2    | 5    | 3       | 1       | 1    | 0     | 1    | 18               |
| 17 and Under            | 0    | 0    | 0       | 0        | 0   | 0    | 0    | 0       | 0       | 0    | 0     | 0    | 0                |
| 18-20                   | 0    | 1    | 1       | 1        | 2   | 2    | 5    | 3       | 1       | 1    | 0     | 1    | 18               |
| 21 and Over             | 0    | 0    | 0       | 0        | 0   | 0    | 0    | 0       | 0       | 0    | 0     | 0    | 0                |
| 14 and Under            | 0    | 0    | 0       | 0        | 0   | 0    | 0    | 0       | 0       | 0    | 0     | 0    | 0                |
| 15-17                   | 0    | 0    | 0       | 0        | 0   | 0    | 0    | 0       | 0       | 0    | 0     | 0    | 0                |
| Minor in Establishment  | 2    | 4    | 0       | 2        | 0   | 2    | 3    | 1       | 1       | 1    | 0     | 0    | 16               |
| Furnish to Minor        | 0    | 1    | 1       | 2        | 3   | 0    | 0    | 0       | 0       | 1    | 0     | 0    | 8                |
| Sell to Minor           | 0    | 0    | 0       | 0        | 0   | 0    | 0    | 0       | 0       | 0    | 0     | 3    | 3                |
| False ID                | 2    | 5    | 3       | 1        | 2   | 2    | 5    | 4       | 4       | 4    | 4     | 9    | 45               |