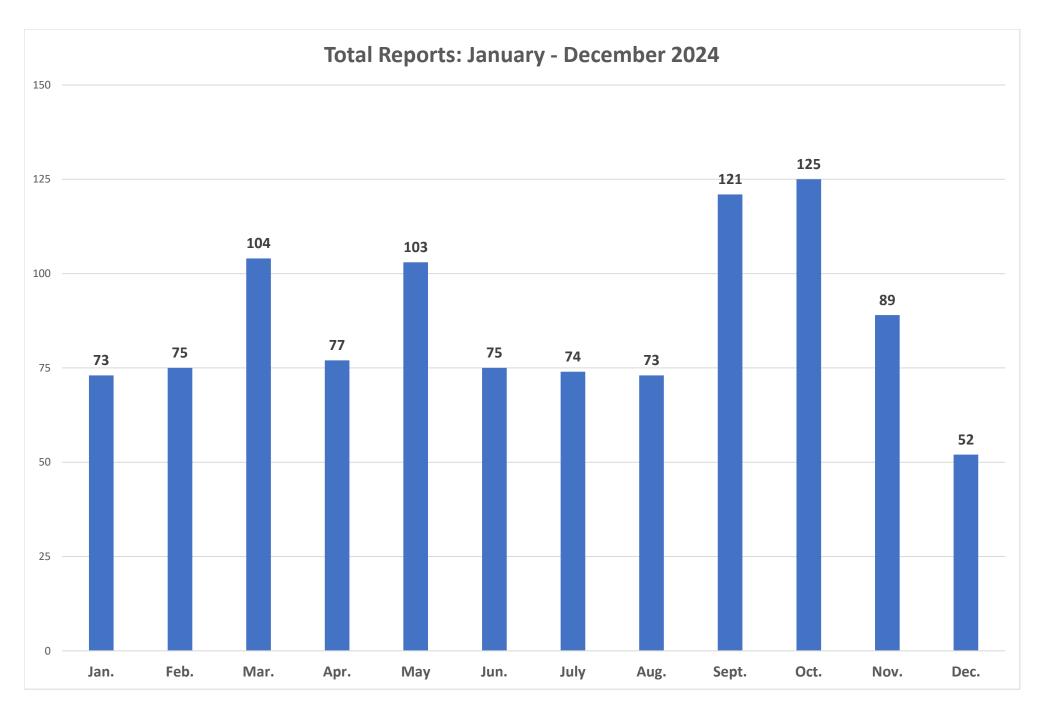

#### January - December 2024

| January - December 2024 |      |      |         |          |     |      |      |         |         |      |       |      |                  |
|-------------------------|------|------|---------|----------|-----|------|------|---------|---------|------|-------|------|------------------|
|                         | Jan. | Feb. | Mar.    | Apr.     | May | Jun. | July | Aug.    | Sept.   | Oct. | Nov.  | Dec. | Totals<br>& Ave. |
| Total Arrests           | 73   | 75   | 104     | 77       | 103 | 75   | 74   | 73      | 121     | 125  | 89    | 52   | 1041             |
| Over 21                 | 0    | 0    | 0       | 1        | 2   | 0    | 0    | 0       | 0       | 0    | 0     | 3    | 6                |
| 18-20                   | 36   | 35   | 65      | 33       | 40  | 46   | 50   | 43      | 61      | 62   | 42    | 28   | 541              |
| 15-17                   | 32   | 31   | 29      | 37       | 48  | 28   | 19   | 28      | 49      | 41   | 35    | 15   | 392              |
| 14 and Under            | 5    | 9    | 10      | 6        | 13  | 1    | 5    | 20      | 11      | 22   | 12    | 6    | 102              |
| Age Unknown             | 0    | 0    | 0       | 0        | 0   | 0    | 0    | 0       | 0       | 0    | 0     | 0    | 0                |
| Total Cite/Release      | 65   | 56   | 78      | 62       | 85  | 60   | 58   | 53      | 88      | 105  | 73    | 40   | 823              |
| Juvenile Cite/Release   | 36   | 37   | 37      | 41       | 58  | 26   | 23   | 26      | 56      | 61   | 43    | 21   | 465              |
| Total Arrest/Custody    | 8    | 19   | 26      | 15       | 18  | 15   | 16   | 20      | 33      | 20   | 16    | 12   | 218              |
| Juvenile Arrest/Custody | 1    | 3    | 20      | 2        | 3   | 3    | 10   | 4       | 4       | 20   | 4     | 0    | 218              |
| Day of Week             | -    | 5    | 2       | 2        | 5   | 5    | -    | -       | -       | 2    | -     | 0    | 25               |
| Monday                  | 15   | 6    | 2       | 9        | 19  | 9    | 4    | 5       | 5       | 5    | 18    | 12   | 109              |
| Tuesday                 | 5    | 9    | 9       | 11       | 19  | 8    | 4    | 8       | 11      | 18   | 8     | 12   | 109              |
| Wednesday               | 6    | 9    | 8       | 7        | 8   | 4    | 3    | 0<br>11 | 8       | 18   | 6     | 8    | 92               |
| ,                       | 7    | 19   | 9       | 7        | 9   | 4    | 15   | 11      | 8<br>16 | 14   | 16    | 2    | 135              |
| Thursday                | 7    | 6    | 9<br>19 |          |     |      |      |         |         | 31   | 21    |      |                  |
| Friday                  |      |      |         | 13<br>22 | 15  | 11   | 9    | 12      | 34      |      |       | 3    | 181              |
| Saturday                | 19   | 17   | 44      |          | 21  | 17   | 22   | 8       | 22      | 18   | 13    | 6    | 229              |
| Sunday                  | 14   | 9    | 13      | 8        | 21  | 22   | 11   | 16      | 25      | 21   | 7     | 11   | 178              |
| Time                    |      |      | 40      | 40       | 4.5 | ^    | -    | -       |         | 20   | ~ ~ ~ | -    | 4                |
| 10am-4pm                | 9    | 16   | 10      | 19       | 11  | 9    | 1    | 5       | 21      | 28   | 21    | 5    | 155              |
| 4pm-10pm                | 6    | 17   | 24      | 9        | 15  | 11   | 8    | 12      | 31      | 16   | 16    | 15   | 180              |
| 10pm-12am               | 8    | 8    | 31      | 14       | 18  | 25   | 19   | 20      | 30      | 24   | 12    | 10   | 219              |
| 12am-2am                | 38   | 8    | 17      | 27       | 31  | 13   | 24   | 16      | 19      | 26   | 17    | 12   | 248              |
| 2am-4am                 | 3    | 9    | 7       | 4        | 11  | 15   | 14   | 12      | 6       | 9    | 15    | 5    | 110              |
| 4am-10am                | 9    | 17   | 15      | 4        | 17  | 2    | 8    | 8       | 14      | 22   | 8     | 5    | 129              |
| Age and Gender          |      |      | -       | -        |     |      |      |         |         |      | -     | -    |                  |
| Female 14 and under     | 1    | 4    | 2       | 5        | 10  | 1    | 4    | 0       | 5       | 14   | 8     | 3    | 57               |
| Female 15-17            | 17   | 12   | 12      | 14       | 23  | 13   | 7    | 14      | 15      | 10   | 17    | 3    | 157              |
| Female 18-20            | 12   | 9    | 7       | 6        | 9   | 14   | 15   | 13      | 16      | 17   | 6     | 7    | 131              |
| Female over 21          | 0    | 0    | 0       | 1        | 0   | 0    | 0    | 0       | 0       | 0    | 0     | 2    | 3                |
| Female no age           | 0    | 0    | 0       | 0        | 0   | 0    | 0    | 0       | 0       | 0    | 0     | 0    | 0                |
| Male 14 and under       | 4    | 5    | 8       | 1        | 3   | 0    | 1    | 2       | 6       | 8    | 4     | 3    | 45               |
| Male 15-17              | 15   | 19   | 17      | 23       | 25  | 15   | 12   | 14      | 34      | 31   | 18    | 12   | 235              |
| Male 18-20              | 24   | 26   | 58      | 27       | 31  | 32   | 35   | 30      | 45      | 45   | 36    | 21   | 410              |
| Male over 21            | 0    | 0    | 0       | 0        | 2   | 0    | 0    | 0       | 0       | 0    | 0     | 1    | 3                |
| Male no age             | 0    | 0    | 0       | 0        | 0   | 0    | 0    | 0       | 0       | 0    | 0     | 0    | 0                |
| MIP                     | 39   | 39   | 60      | 52       | 55  | 46   | 56   | 48      | 63      | 45   | 44    | 23   | 570              |
| 17 and Under            | 16   | 14   | 15      | 29       | 35  | 19   | 19   | 20      | 26      | 12   | 17    | 7    | 229              |
| 18-20                   | 23   | 25   | 45      | 23       | 20  | 27   | 37   | 28      | 37      | 33   | 27    | 16   | 341              |
| 14 and Under            | 0    | 1    | 2       | 2        | 8   | 1    | 4    | 1       | 3       | 1    | 2     | 0    | 25               |
| 15-17                   | 16   | 13   | 13      | 27       | 27  | 18   | 15   | 19      | 23      | 11   | 15    | 7    | 204              |
| DUI                     | 3    | 31   | 44      | 26       | 47  | 14   | 13   | 22      | 69      | 50   | 12    | 4    | 335              |
| 17 and Under            | 2    | 21   | 25      | 16       | 36  | 4    | 7    | 14      | 41      | 39   | 8     | 0    | 213              |
| 18-20                   | 1    | 10   | 19      | 10       | 11  | 10   | 6    | 8       | 28      | 11   | 4     | 4    | 122              |
| 21 and Over             | 0    | 0    | 0       | 0        | 0   | 0    | 0    | 0       | 0       | 0    | 0     | 0    | 0                |
| Open Container          | 0    | 3    | 3       | 0        | 4   | 2    | 4    | 0       | 0       | 0    | 0     | 0    | 16               |
| Youthful Offender       | 18   | 6    | 5       | 9        | 7   | 15   | 12   | 6       | 6       | 17   | 5     | 12   | 118              |
| Public Intoxication     | 0    | 1    | 1       | 1        | 2   | 2    | 5    | 3       | 1       | 1    | 0     | 1    | 18               |
| 17 and Under            | 0    | 0    | 0       | 0        | 0   | 0    | 0    | 0       | 0       | 0    | 0     | 0    | 0                |
| 18-20                   | 0    | 1    | 1       | 1        | 2   | 2    | 5    | 3       | 1       | 1    | 0     | 1    | 18               |
| 21 and Over             | 0    | 0    | 0       | 0        | 0   | 0    | 0    | 0       | 0       | 0    | 0     | 0    | 0                |
| 14 and Under            | 0    | 0    | 0       | 0        | 0   | 0    | 0    | 0       | 0       | 0    | 0     | 0    | 0                |
| 15-17                   | 0    | 0    | 0       | 0        | 0   | 0    | 0    | 0       | 0       | 0    | 0     | 0    | 0                |
| Minor in Establishment  | 2    | 4    | 0       | 2        | 0   | 2    | 3    | 1       | 1       | 1    | 0     | 0    | 16               |
| Furnish to Minor        | 0    | 1    | 1       | 2        | 3   | 0    | 0    | 0       | 0       | 1    | 0     | 0    | 8                |
| Sell to Minor           | 0    | 0    | 0       | 0        | 0   | 0    | 0    | 0       | 0       | 0    | 0     | 3    | 3                |
| False ID                | 2    | 5    | 3       | 1        | 2   | 2    | 5    | 4       | 4       | 4    | 4     | 9    | 45               |