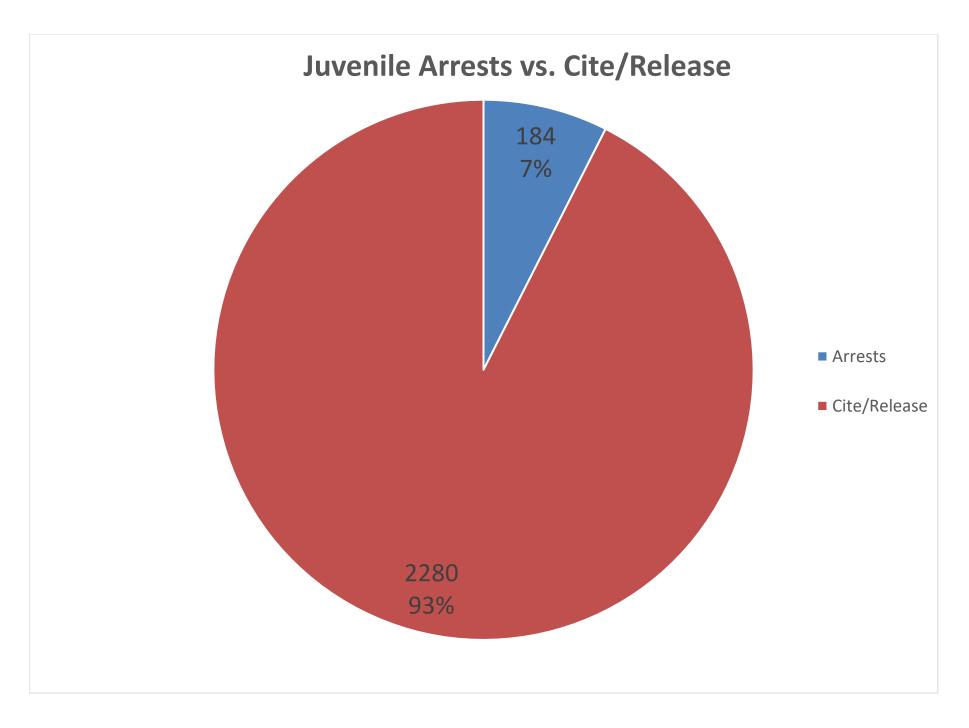

#### A REVIEW OF THE STATISTICS FOR THE LAST TEN YEARS REVEAL THE FOLLOWING TRENDS:

- Overall, underage offenses involving alcohol in Wyoming have decreased during the last ten years from 1,205 in 2015 to 971 in 2024.
- Overall, juvenile offenses involving alcohol in Wyoming have decreased during each of the last ten years from 366 in 2015 to 257 in 2023; however, this year's total increased to 462.
- Males and females between the ages of 18 to 20 continue to be the age group that accounts for the greatest number of underage arrests (an average of 461 male arrests and 219 female arrests each year).
- Males and females between the ages of 18 to 20 each showed a decrease in the number of arrests during the last nine years (Males – 587 in 2015 to 381 in 2024) (Females – 252 in 2015 to 122 in 2024).
- Arrests for Minor in Possession account for the largest number of reported arrests an average of 768 for 2015 through 2024. There were 512 arrests for MIP in 2024.
- > The number of arrests for Public Intoxication for underage youth average 23 per year.
- Juveniles who are taken into custody account for a relatively small number of arrests compared to the number of juveniles who are cited and released by law enforcement – 7.47%.
- 12am to 2am continues to be the time of day when the largest number of underage youths are arrested for alcohol involvement – with a significant number being arrested from 10pm to 12am.
- Youth obtain alcohol from a party or home more often than any other source (average: 73.9% - party, 15.1% - home).