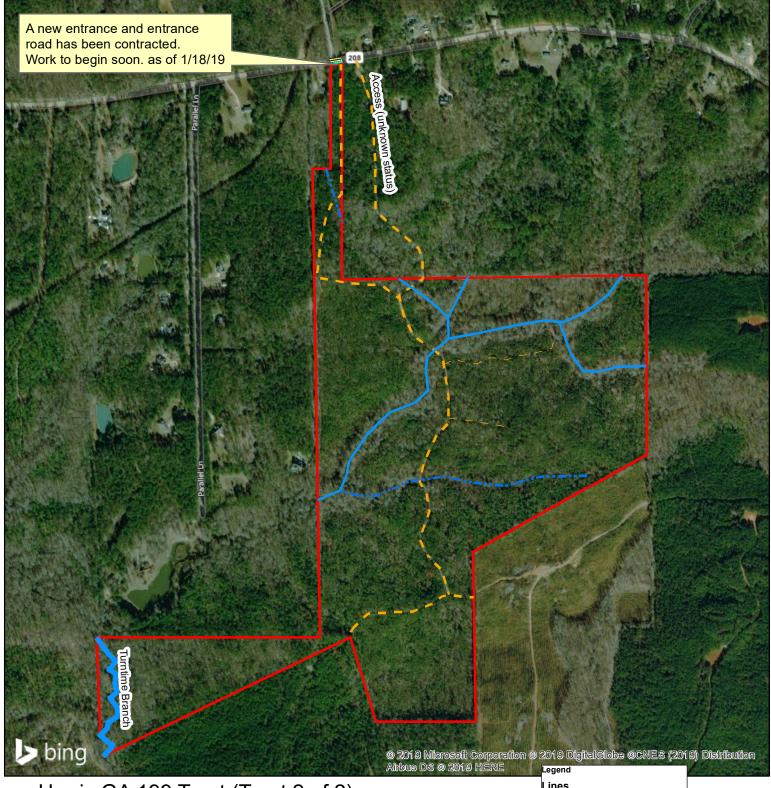

Harris GA 199 Tract (Tract 2 of 2)

**Turntime Branch Tract 2** +-198.672 Acres (from Plat) Harris Co GA

Parcel 068 015; LL 9 DIST 21 Part of Parcel 068 017 LL 8 DIST 21 & LL 248 & 249 DIST 21

1:9,600 1 inch equals 800 feet 1,320 Feet

## TractNum, Descrip

- 2, Road StateHwy GA 208
- 2, Road Woods
- 2. Road Trail
- 2, Creek Turntime Branch
- 2, Creek
- 2, Drain
- 2, R/Wpower

## TractNum, TractName

2, Harris GA 199

Disclaimer: Map information is not guaranteed. Map is intended for management purposes. www.matreforestry.com 229-639-4973