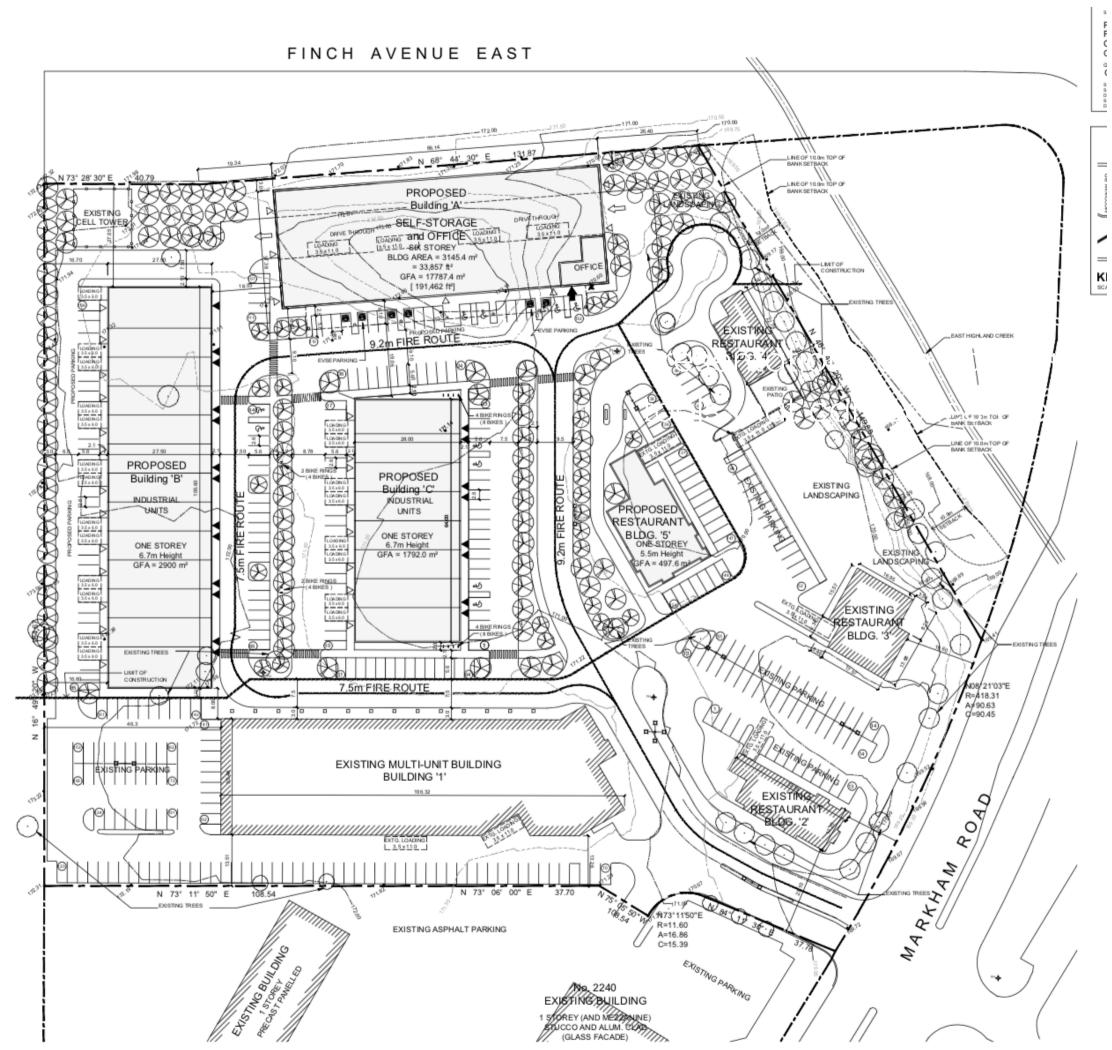

250



2250 Markham Rd, Toronto, Ontario



### **REGENT STREET** Retail & Restaurant Real Estate Solutions



# 2250 MARKHAM RD

### **SPACE AVAILABLE** 6688 SF available immediately

### ASKING RENT

Net Rent: Contact Listing Agent TMI: \$12.00 2022 Estimate

### **FUTURE SPACE AVAILABLE** 5700 SF Divisible with Drive thru

AREA MAP



# **FEATURES**

• Fantastic opportunity to join a well recognized centre with fantastic cotenants

- •Pylon signage available for major tenants
- •Excellent presence on busy Markham road, with visibility from Finch.
- •Easy access to Hwy 401
- Abundance of parking



2250 MARKHAM ROAD, TORONTO, ONTARIO



### **REGENT STREET** Retail & Restaurant Real Estate Solutions

# SITE PLAN



### MAIN FLOOR: 6,688 SF UPPER LEVEL: 791 SF

### WEST SIDE: 4,196 SF





# FOR QUESTIONS AND TOURS

### ANDREA BULLER Vice President\*, Retail Leasing \*salespersor

EMAIL ADDRESS Andrea.Buller@Regenstreet.ca

PHONE NUMBER 416-666-3563

2250 Markham Rd, Toronto, Ontario

## **REGENT STREET** Retail & Restaurant Real Estate Solutions