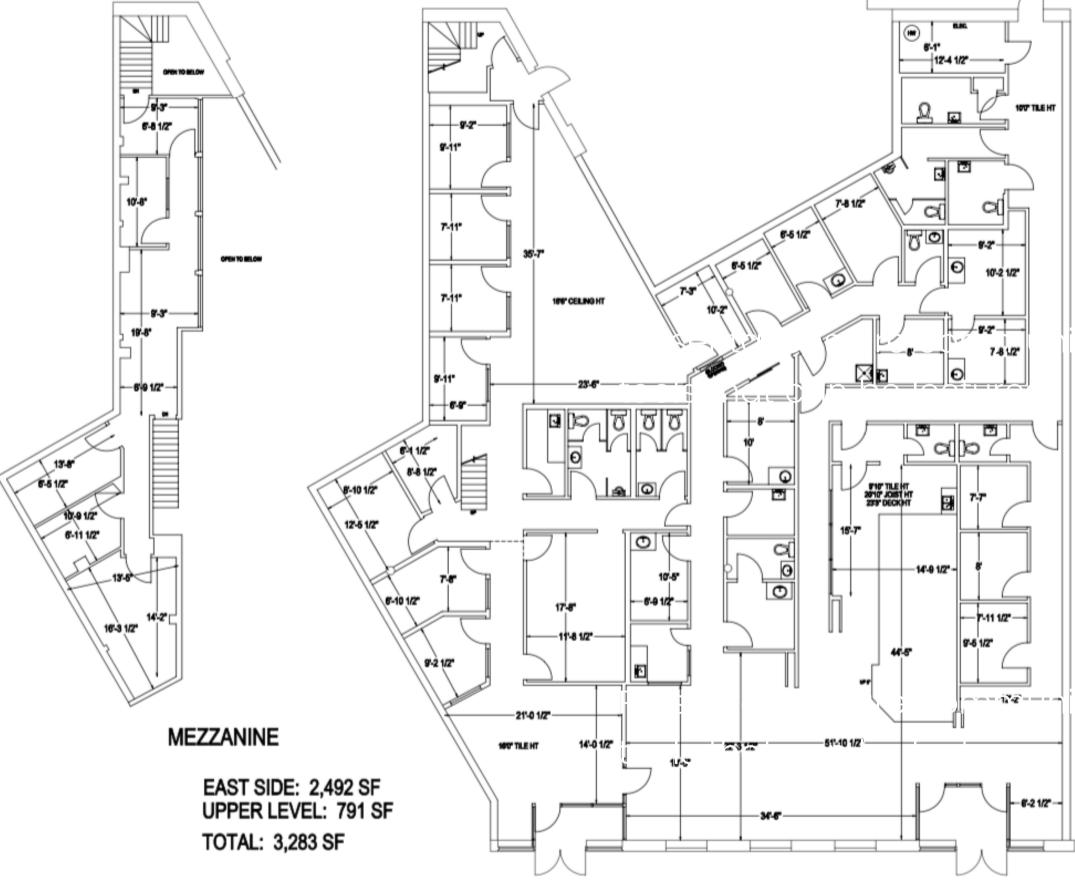

# SITE PLAN

### MAIN FLOOR: 6,688 SF UPPER LEVEL: 791 SF

### WEST SIDE: 4,196 SF