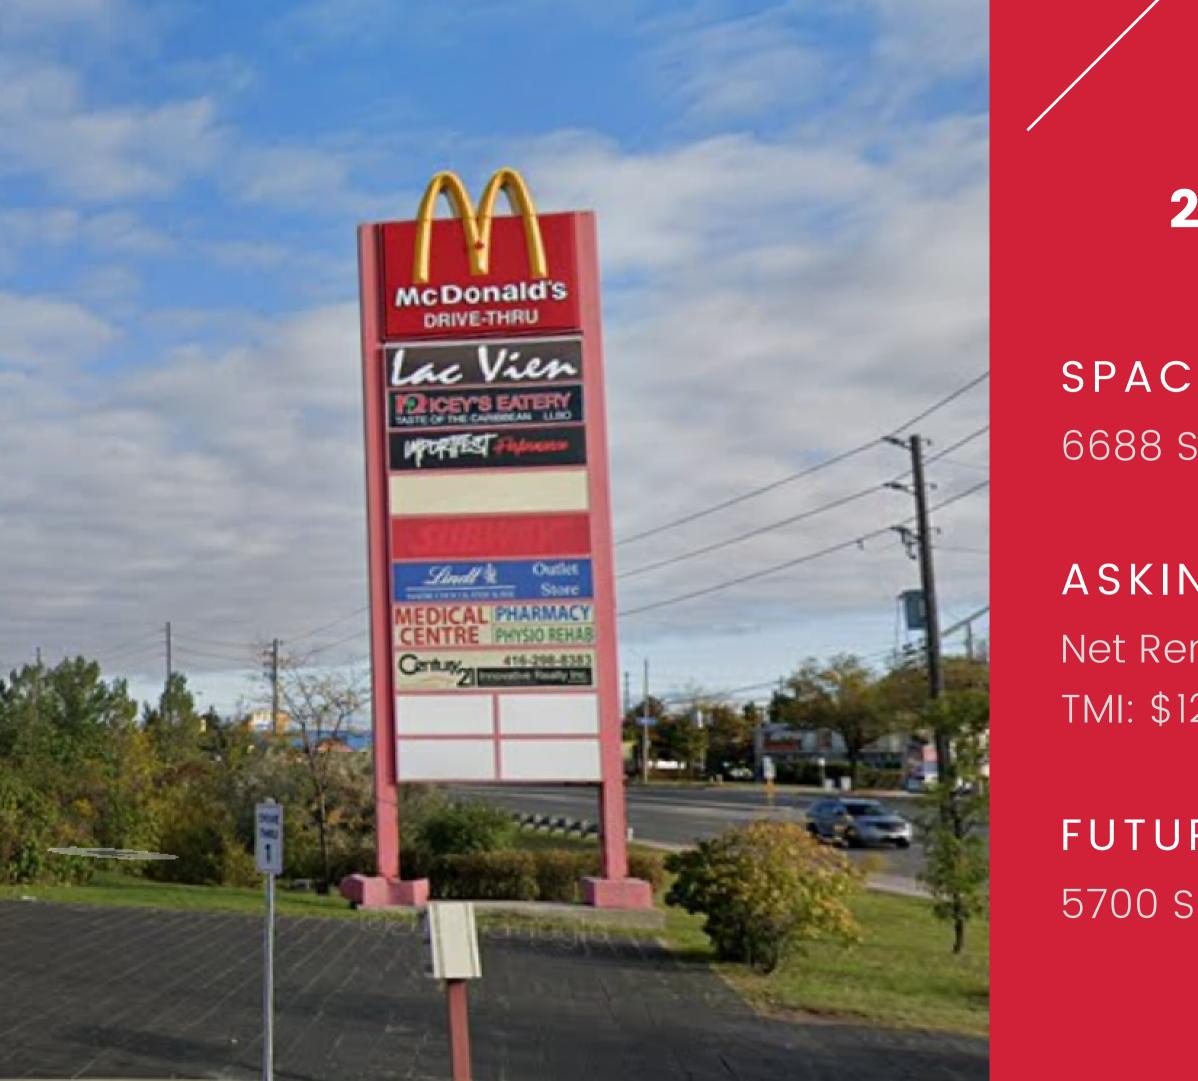

### **SPACE AVAILABLE** 6688 SF available immediately

### ASKING RENT

Net Rent: Contact Listing Agent TMI: \$12.00 2022 Estimate

### **FUTURE SPACE AVAILABLE** 5700 SF Divisible with Drive thru

AREA MAP