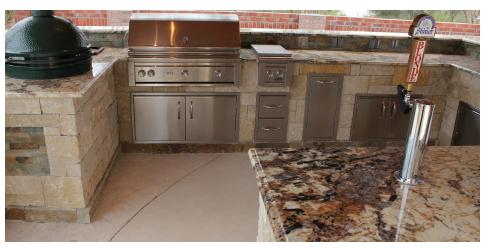

## **OUTDOOR KITCHENS**

Gas grills, Green egg cookers, pizza ovens, refrigerators and kegarators are only a few of the popular items that make outdoor kitchens functional and entertaining.

typically constructed from mortared stone and either granite or natural stone counter tops.