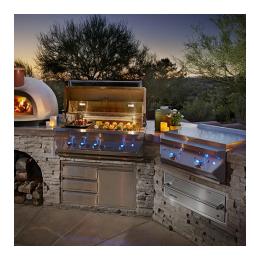

## **OUTDOOR KITCHENS**

Gas grills, Green egg cookers, pizza ovens, refrigerators and kegarators are only a few of the popular items that make outdoor kitchens functional and entertaining.

typically constructed from mortared stone and either granite or natural stone counter tops.