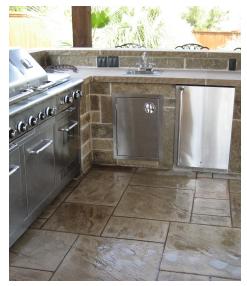

## **OUTDOOR KITCHENS**

Gas grills, Green egg cookers, pizza ovens, refrigerators and kegarators are only a few of the popular items that make outdoor kitchens functional and entertaining.

typically constructed from mortared stone and either granite or natural stone counter tops.