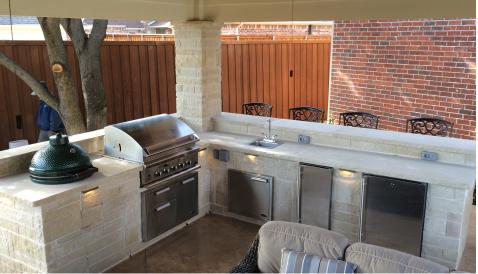

## **OUTDOOR KITCHENS**

Gas grills, Green egg cookers, pizza ovens, refrigerators and kegarators are only a few of the popular items that make outdoor kitchens functional and entertaining.

typically constructed from mortared stone and either granite or natural stone counter tops.

Widely acclaimed as the original American-designed ceramic cooker, the Big Green Egg was derived from an ancient clay cooking device known as a "kamado". Originally a clay vessel with a lid, today's EGG® is a modern ceramic marvel known for producing amazing culinary results for novice and experts alike for over thirty years!