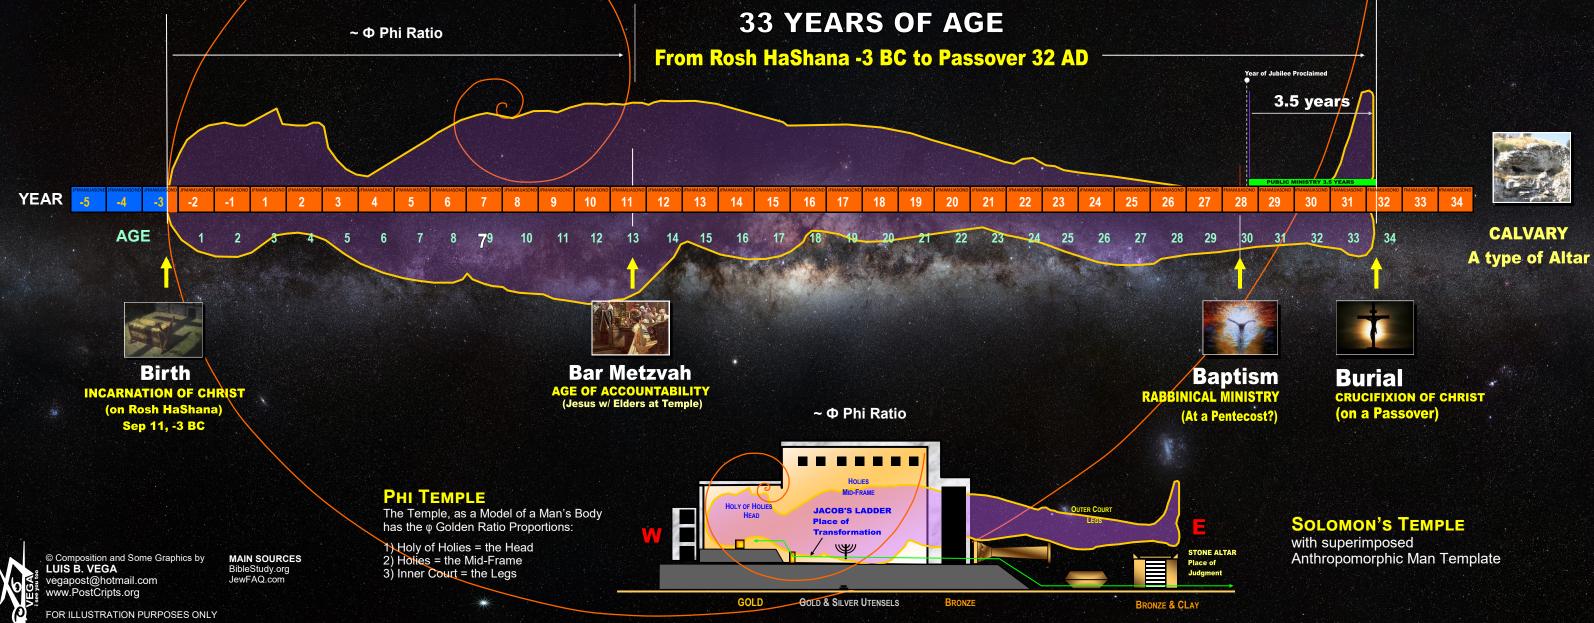

## LIFESPAN TIMELINE OF JESUS MAJOR TIME MARKERS THAT DEFINE AND SYNCHRONIZE CALENDARS

Astronomical Evidence that based on the Triple Conjunction of Jupiter with Regulus and the Triple Conjunction of Jupiter with Venus, one postulates that these Celestial Alignments were Prophetic Signs of Jesus' Birth. And that Incarnation occurred on September 11, -3 BC (911). Based on this Timeline, one then asserts that Jesus was 33 Years in the Year 32 AD, the Year of the Crucifixion, His Resurrection and start of the Church Age. This Timeline could the suggest when the Church Age is to conclude with the Rapture Event, etc.