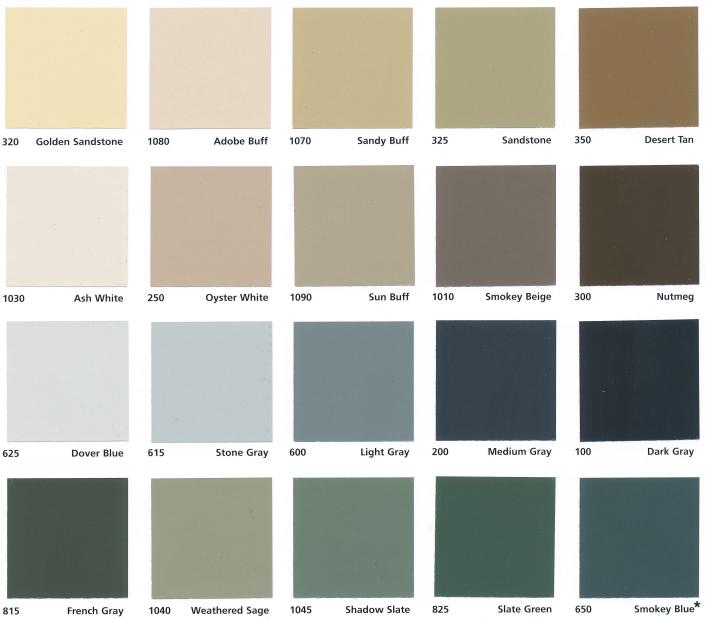

## BRICKFORM STANDARD COLOR SELECTION GUIDE

Color Hardener
Antique Release
Antique-It
Cem-Coat
FreestylePRO
Overlay Liquid Colorant
Tinta' Seal

The colors shown are representative and approximate, as closely as possible, concrete with a flat troweled finish, sealed with BRICKFORM, solvent-based, Gem-Seal.

Also available in: (All Products) 900-Black, 1000-White

BRICKFORM Color Hardener, BRICKFORM Antique Release Agent,
BRICKFORM Antique-It, BRICKFORM Cem-Coat, BRICKFORM FreestylePRO, BRICKFORM
Overlay Liquid Colorant and Tinta' Seal are available in 42 standard colors.

Custom colors and color matching services available

<sup>\*</sup>BRICKFORM Overlay Liquid Colorant not available in Smokey Blue.

Add BRICKFORM's complete line of texturing tools and accessories and you have the potential to create stunning, textured interior floors and exterior hardscapes. Imagine concrete that looks like old brick or Mexican tile. Create cobblestone courtyards, walkways or entries made to look like imported slate, or decks and verandas that resemble old cedar planking. For over 35 years, BRICKFORM has been helping to make a reality creative, distinctive, appealing concrete hardscapes. Discover the exciting possibilities for yourself.