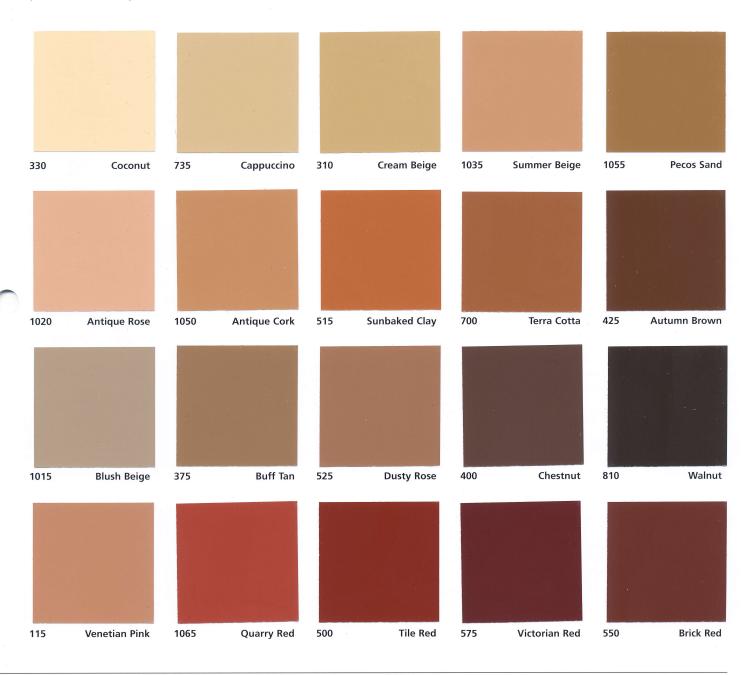

## BRICKFORM STANDARD COLOR SELECTION GUIDE

Color Hardener
Antique Release
Antique-It
Cem-Coat
FreestylePRO
Overlay Liquid Colorant
Tinta' Seal

The colors shown are representative and approximate, as closely as possible, concrete with a flat troweled finish, sealed with BRICKFORM, solvent-based, Gem-Seal.

Also available in: (All Products) 900-Black, 1000-White

BRICKFORM Color Hardener, BRICKFORM Antique Release Agent,
BRICKFORM Antique-It, BRICKFORM Cem-Coat, BRICKFORM FreestylePRO, BRICKFORM
Overlay Liquid Colorant and Tinta' Seal are available in 42 standard colors.

Custom colors and color matching services available

<sup>\*</sup>BRICKFORM Overlay Liquid Colorant not available in Smokey Blue.

Add BRICKFORM's complete line of texturing tools and accessories and you have the potential to create stunning, textured interior floors and exterior hardscapes. Imagine concrete that looks like old brick or Mexican tile. Create cobblestone courtyards, walkways or entries made to look like imported slate, or decks and verandas that resemble old cedar planking. For over 35 years, BRICKFORM has been helping to make a reality creative, distinctive, appealing concrete hardscapes. Discover the exciting possibilities for yourself.

Inquiries: 800-483-9628
Web: www.brickform.com

The colors shown are representative and approximate, as closely as possible, concrete with a flat troweled finish, sealed with BRICKFORM Gem-Seal. BRICKFORM is not responsible for job conditions, application methods, finishing techniques, curing methods and other variables and cannot guarantee the final appearance to be an exact match. Texturing or finishing techniques such as brooming or troweling, the use of sealers, and slight color-drifts in raw materials will produce variations of the colors. BRICKFORM strongly recommends a representative job sample for each product.