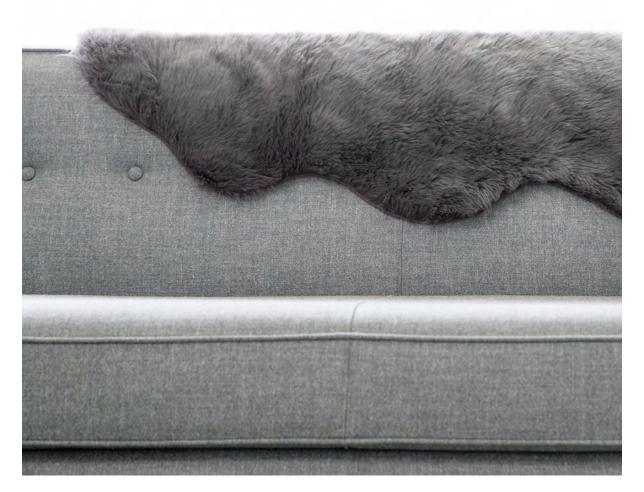

### luxe LOFT™

Add an element of high style luxury to your home with Luxe Loft™. A statement collection featuring extra plush faux fur that provides fluffy warmth and softness.

LUXE LOFT™ LAMBY | 25" x 34" | LXFLAM