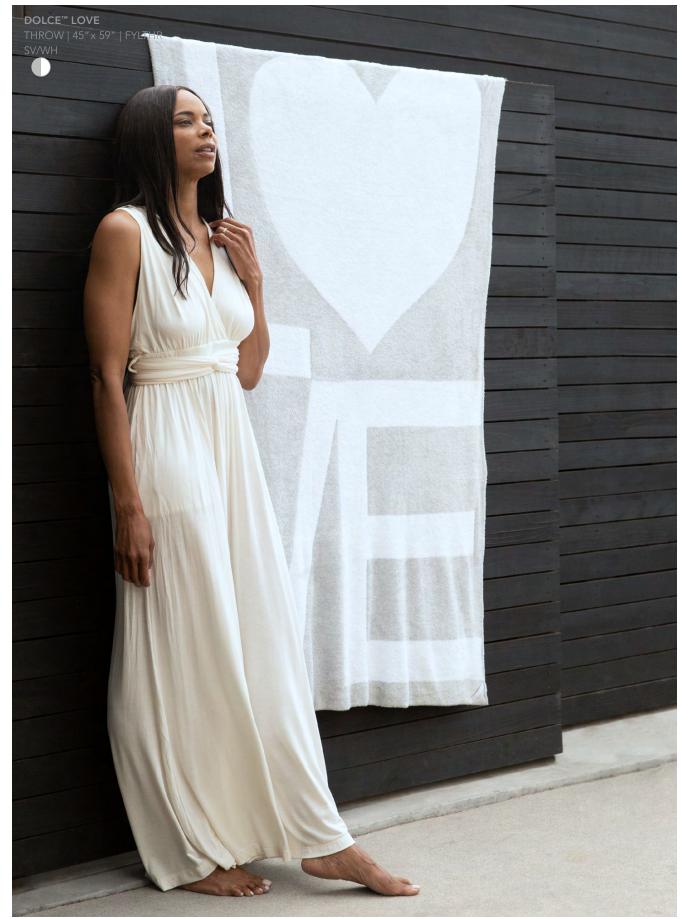

### **DOLCE**™ *knit*

Knit with feather yarn for a soft finish, you will simply melt into our  $\mathsf{Dolce}^\mathsf{TM}$  at the end of a long day.

DOLCE™ LOVE
THROW PILLOW | 20" x 20" | FYLTPW
SV/WH