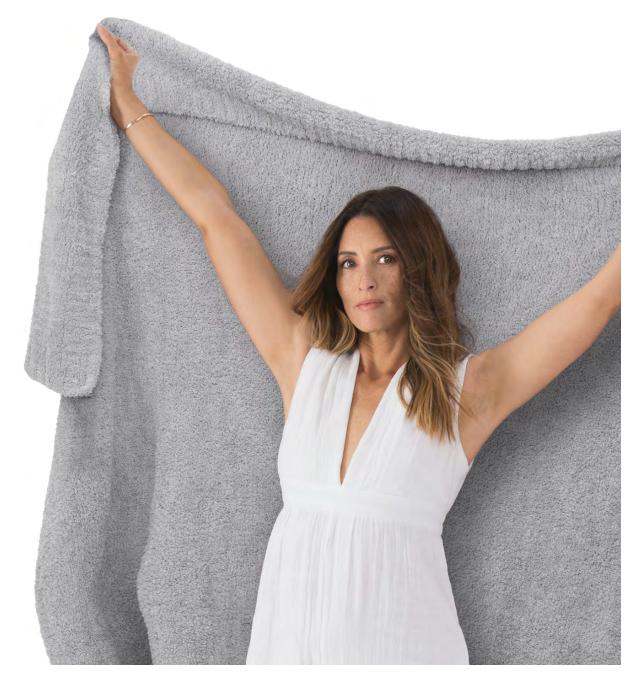

# **LUXE**<sup>™</sup> faux fur

Our popular faux fur Throws and Throw Pillows are the perfect combination of sophistication and comfort. Choose from a wide variety of colors and patterns to complement your unique aesthetic.

\$99 

\$39 LUXE™ SOLID THROW PILLOW | LXTPW 17"x 17" with 20"x 20" unltrasoft insert.

LUXE" WATERFALL
THROW | 45" x 59" | LXATHR
XL THROW | 59" x 88" | LXACOV

\$104
\$141

LUXE™ KNIT Luxe<sup>™</sup> faux fur reinvented in the most lush knit on earth. THROW | 45" x 59" | LXKTHR