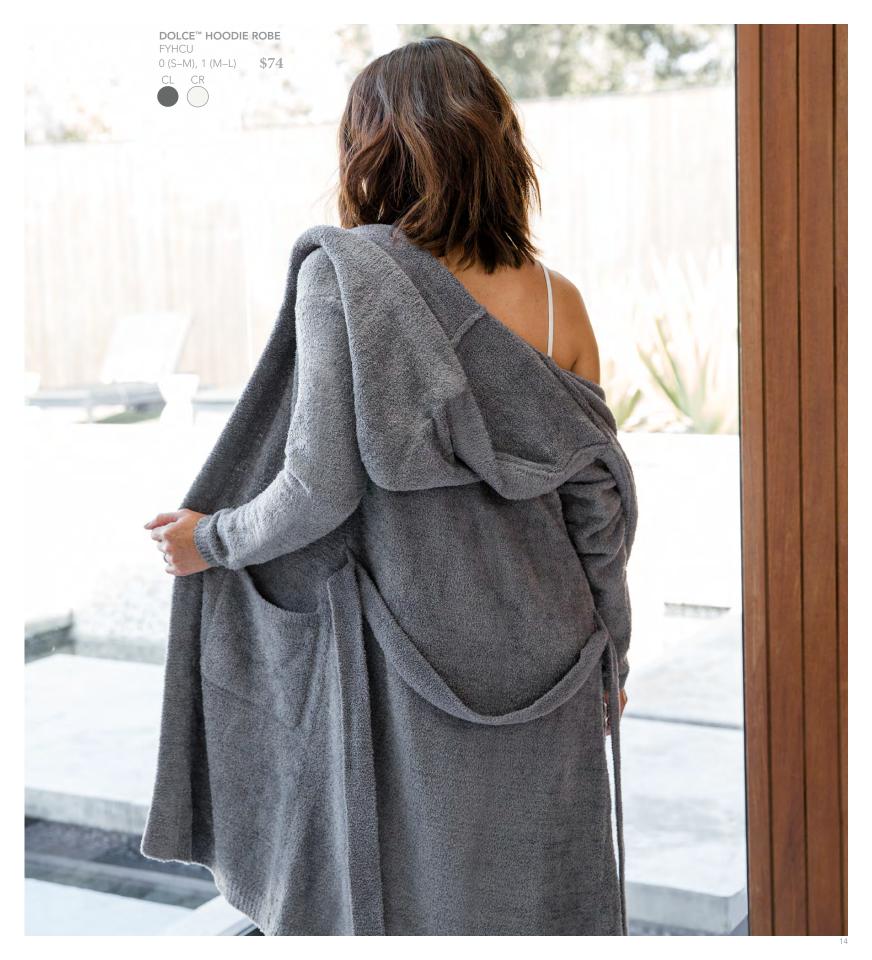

" x 88" | LXLCOV THROW PILLOW | 20" x 20" | LXLTPW \$39



LUXE™ SATIN ROBE \$129

LXCUA

0 (XS-S), 1 (M-L)

LUXE™ SATIN ROBE

in silver LXCUASV







LUXE™ SATIN ROBE \$132 LXLCUA 0 (XS-S), 1 (M-L)

\$104

\$141

SV

### classic CHENILLE

A signature classic you'll want within arm's reach of every sofa and bed in your home. Our Chenille is extra plush and ultrasoft, in a modern color palette that reflects your individual style.





## plush CHENILLE KNIT™

Fall in LOVE with the fluffy, ultrasoft yarn of our Plush Chenille Knit™ Throw, a super cozy take on Chenille..





PLUSH CHENILLE KNIT™ THROW THROW | 55" x 72" | CHPKTHR



\$72



### **DOLCE**™ *knit*

Knit with feather yarn for a soft finish, you will simply melt into our  $\mathsf{Dolce}^\mathsf{TM}$  at the end of a long day.







DOLCE™ LOVE
THROW PILLOW | 20" x 20" | FYLTPW
SV/WH

\$39

## BELLA plush™

Bella Plush™ faux fur is extra relaxed and long, making it a dreamy and luxurious.

Treat yourself to a little warmth and sophistication after a long day.





BELLA PLUSH™ THROW | 45" x 59" | BEPTHR XL THROW | 59" x 88" | BEPCOV

\$104 \$141









### luxe LOFT™

Add an element of high style luxury to your home with Luxe Loft™. A statement collection featuring extra plush faux fur that provides fluffy warmth and softness.





LUXE LOFT™ LAMBY | 25" x 34" | LXFLAM

\$49