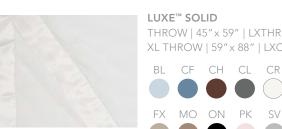

\$99 

\$39 LUXE™ SOLID THROW PILLOW | LXTPW 17"x 17" with 20"x 20" unltrasoft insert.

LUXE" WATERFALL
THROW | 45" x 59" | LXATHR
XL THROW | 59" x 88" | LXACOV

\$104
\$141

LUXE™ KNIT Luxe<sup>™</sup> faux fur reinvented in the most lush knit on earth. THROW | 45" x 59" | LXKTHR