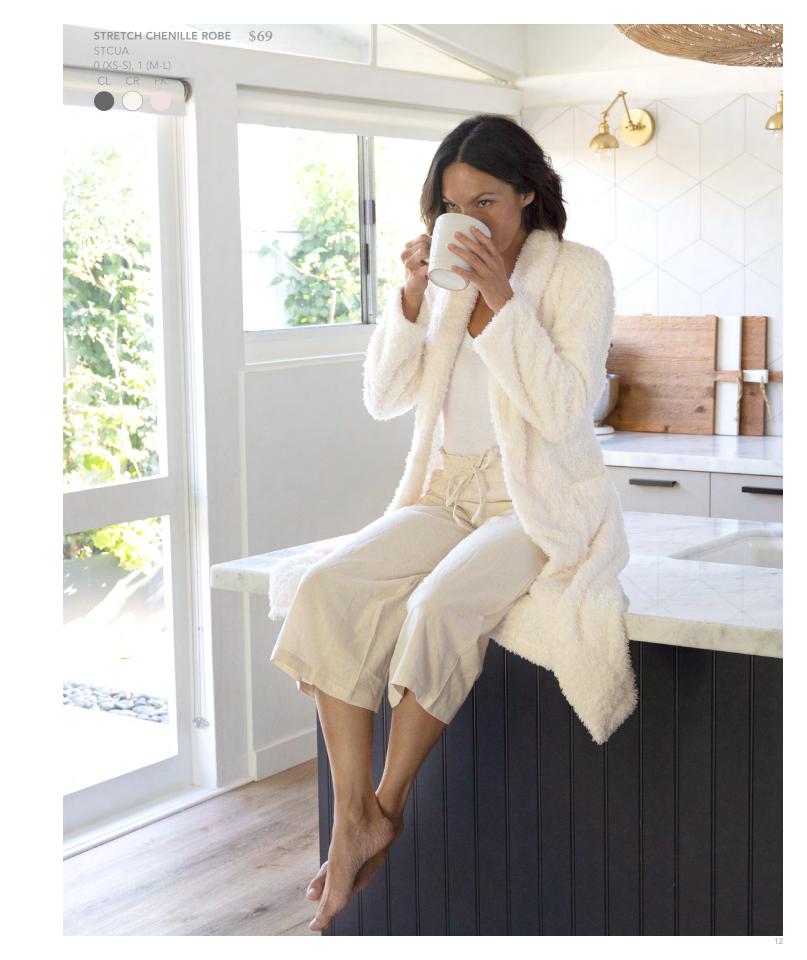

W | 45" x 59" | LXNTHR \$141 XL THROW | 59" x 88" | LXNCOV THROW PILLOW | 20" x 20" | LXNTPW \$39



LUXE™ LEOPARD THROW | 45" x 59" | LXLTHR XL THROW | 59" x 88" | LXLCOV THROW PILLOW | 20" x 20" | LXLTPW \$39



LUXE™ SATIN ROBE \$129

LXCUA

0 (XS-S), 1 (M-L)

LUXE™ SATIN ROBE

in silver LXCUASV







LUXE™ SATIN ROBE \$132 LXLCUA 0 (XS-S), 1 (M-L)

\$104

\$141

SV

### classic CHENILLE

A signature classic you'll want within arm's reach of every sofa and bed in your home. Our Chenille is extra plush and ultrasoft, in a modern color palette that reflects your individual style.





## plush CHENILLE KNIT™

Fall in LOVE with the fluffy, ultrasoft yarn of our Plush Chenille Knit™ Throw, a super cozy take on Chenille..





PLUSH CHENILLE KNIT™ THROW THROW | 55" x 72" | CHPKTHR



\$72



### **DOLCE**™ *knit*

Knit with feather yarn for a soft finish, you will simply melt into our  $\mathsf{Dolce}^\mathsf{TM}$  at the end of a long day.







DOLCE™ LOVE
THROW PILLOW | 20" x 20" | FYLTPW
SV/WH

\$39

## BELLA plush™

Bella Plush™ faux fur is extra relaxed and long, making it a dreamy and luxurious.

Treat yourself to a little warmth and sophistication after a long day.





BELLA PLUSH™ THROW | 45" x 59" | BEPTHR XL THROW | 59" x 88" | BEPCOV

\$104 \$141









### luxe LOFT™

Add an element of high style luxury to your home with Luxe Loft™. A statement collection featuring extra plush faux fur that provides fluffy warmth and softness.





LUXE LOFT™ LAMBY | 25" x 34" | LXFLAM

\$49