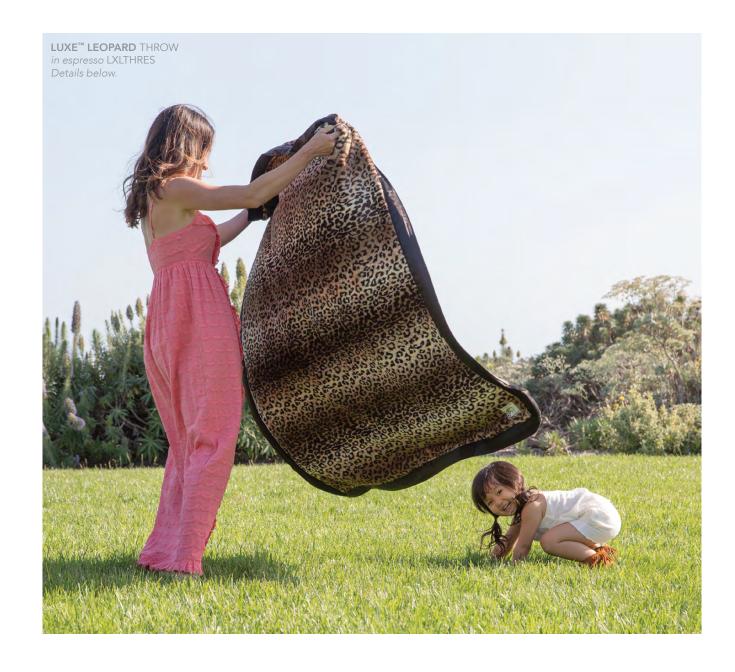

LUXE™ SNOW LEOPARD \$104 THROW | 45" x 59" | LXNTHR \$141 XL THROW | 59" x 88" | LXNCOV THROW PILLOW | 20" x 20" | LXNTPW \$39

LUXE™ LEOPARD THROW | 45" x 59" | LXLTHR XL THROW | 59" x 88" | LXLCOV THROW PILLOW | 20" x 20" | LXLTPW \$39