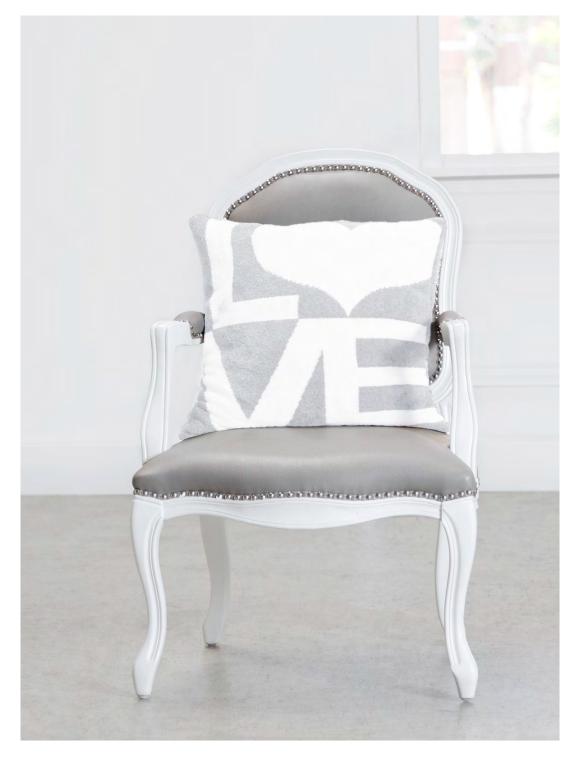

### **DOLCE**™ *knit*

Knit with feather yarn for a soft finish, you will simply melt into our  $\mathsf{Dolce}^\mathsf{TM}$  at the end of a long day.

DOLCE™ LOVE
THROW PILLOW | 20" x 20" | FYLTPW
SV/WH