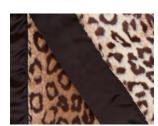

LUXE™ SNOW LEOPARD \$104 THROW | 45" x 59" | LXNTHR \$141 XL THROW | 59" x 88" | LXNCOV THROW PILLOW | 20" x 20" | LXNTPW \$39

LUXE™ LEOPARD THROW | 45" x 59" | LXLTHR XL THROW | 59" x 88" | LXLCOV THROW PILLOW | 20" x 20" | LXLTPW \$39