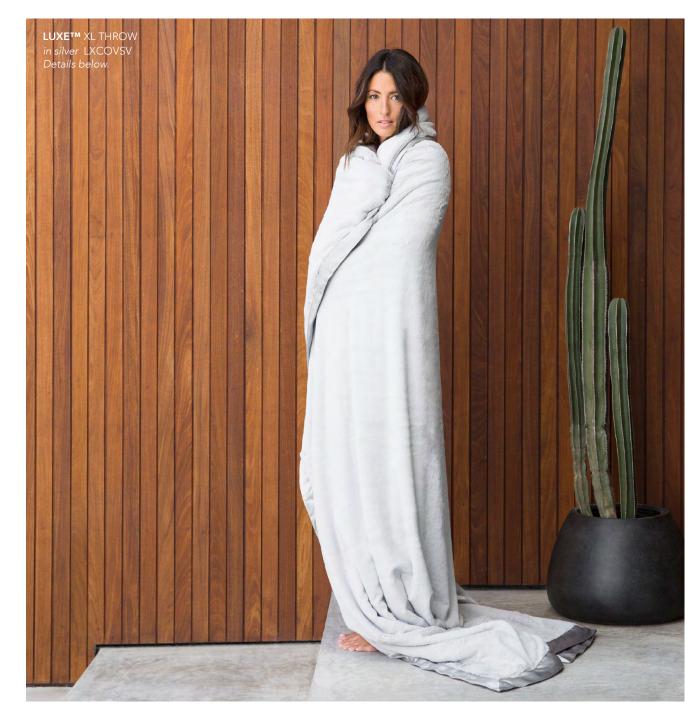

# **LUXE**<sup>™</sup> faux fur

Our popular faux fur Throws and Throw Pillows are the perfect combination of sophistication and comfort. Choose from a wide variety of colors and patterns to complement your unique aesthetic.

\$99 

\$39 LUXE™ SOLID THROW PILLOW | LXTPW 17"x 17" with 20"x 20" unltrasoft insert.

LUXE" WATERFALL
THROW | 45" x 59" | LXATHR
XL THROW | 59" x 88" | LXACOV

\$104
\$141

LUXE™ KNIT Luxe<sup>™</sup> faux fur reinvented in the most lush knit on earth. THROW | 45" x 59" | LXKTHR