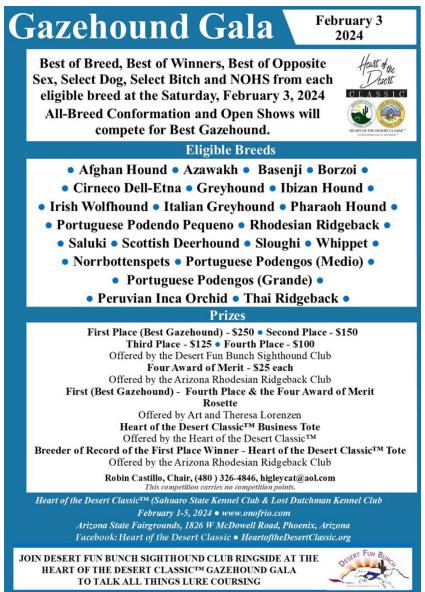

# GAZEHOUND GALA INAUGURAL EVENT

# **OPEN SHOWS**

Foundation Stock Service (FSS) breeds exhibit at Open Shows to advance through the AKC breed recognition process. FSS Dogs work toward a Certificate of Merit (CM) Title. Each Breed must have a minimum of 10 individual CM Title Holders to Advance in Breed Recognition.

A Miscellaneous & FSS Meet the Breed will be presented by Arizona Dog Judges Education & Heart of the Desert Classic during the weekend of events.