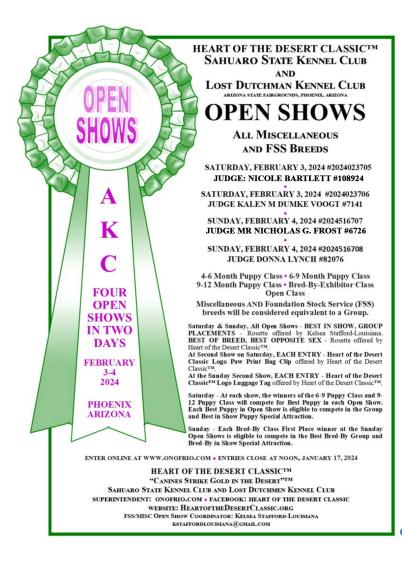

# **OPEN SHOWS**

Foundation Stock Service (FSS) breeds exhibit at Open Shows to advance through the AKC breed recognition process. FSS Dogs work toward a Certificate of Merit (CM) Title. Each Breed must have a minimum of 10 individual CM Title Holders to Advance in Breed Recognition.

A Miscellaneous & FSS Meet the Breed will be presented by Arizona Dog Judges Education & Heart of the Desert Classic during the weekend of events.

## AKC TEMPERAMENT TEST (ATT) ALL LEVELS OF CGC & ALL LEVELS OF TRICK DOG TESTING ARIZONA STATE FAIRGROUNDS • 1826 W MCDOWELL ROAD • PHOENIX ARIZONA 85007

Entries will be accepted until noon on the day prior to each test date or until the entry limit is met. Dogs that are at least 1 year of age are eligible to take the ATT and must either be AKC or FSS registered, listed with Canine Partners or have a Purebred Alternative Listing number. Dogs that are spaved or neutered may participate.

• ONLINE ENTRY ONLY • WWW.HEARTOFTHEDESERTCLASSIC.ORG •

The AKC Temperament Test (ATT) is a temperament test designed for all breeds. It is a pass-fail noncompetitive test that assesses the reaction of any breed to stimuli in the surrounding world. Dogs are tested on the following six categories: Social, Auditory, Visual, Tactile (touch), Proprioceptive (motion) and an Unexpected Stimulus. The ATT screens for fear, shyness, inability to recover, and lack of cooperation. Desired traits are that the dog will be emotionally stable, cooperative, inquisitive, appropriately social for its breed, and biddable. All dogs who pass the ATT twice under two different approved ATT Evaluators may apply to the AKC for a suffix title by submitting the official ATT Title Application along with the two evaluator Score Sheets along with the processing fee to AKC.