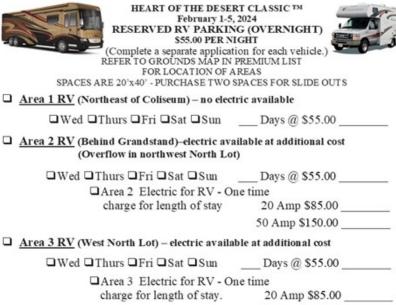

|                                                                                                                                                                                                                                                                                                                                          |

# 2024 RV FORM



50 Amp \$150.00

Date

#### Total enclosed for Reserved RV Parking

Checks for Reserved RV Parking are to be made payable to: Heart of the Desert Classic. Mail form and check(s) to: **Ron Mattson, 461 Dena Dr., Newbury Park CA 91320 • (805) 498-5819**. Email: foxridgedobe@aol.com. Confirmation will be mailed if you include a stamped, self-addressed envelope or emailed if you include a legible email address. Bring confirmation to shows for check-in.

Name \_\_\_\_\_ Exhibiting in Conformation Obedience

Address \_\_\_\_

City/State/Zip

Phone \_\_\_\_

Major Breed(s) \_\_\_\_\_

Vehicle Type & Length \_\_\_\_\_ License Plate Number/State:

Email

The signature below confirms acceptance of the rules set forth in the HODC Premium Lists and confirms the vehicle will be equipped with a fire e