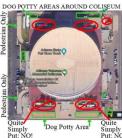

t the gate and there are no discounts.

4. Parking fees are charged each time a vehicle enters the grounds.

#### HALF-PRICE - \$6 & \$12 - PARKING PASS SALE ONLINE

Passenger vehicle and oversize vehicle Parking Passes may be accessed online at <u>www.heartofthedesertclassic.org</u> through a link to the Arizona Exposition and State Fair purchasing system. The sale opens November

1, 2023, 12:01 a.m., and closes January 31, 2024, 11:59 p.m. or when the limit is met (whichever comes first). Order early because when the online supply of sale priced Parking Passes are gone, they are gone.

S6 one entry, passenger vehicle • \$12 one entry, oversize vehicle\* \*Discounted Oversize Vehicle Pass Only Sold Online Online link at: HeartoftheDesertClassic.org

Pre-event Parking Pass Sale Prices:





1. Two thousand six hundred (2600) Parking Passes are available online at the sale price of \$6 per ticket for one entry for standard passenger vehicles or \$12 per ticket for one entry for an oversized vehicle. Re-entry is not included.

2. Parking tickets sold at the gate cannot be refunded. Limit of five sale-priced passes per order.

## MAIL ORDER HALF-PRICED PARKING PASS SALE

**1.** Four hundred hard-copy, single-entry passenger vehicle Parking Passes are available at the \$6 sale price through mail order from the Heart of the Desert Classic beginning November 1, 2023, through January 17, 2024, or until the limit is met.

2. If the limit is not met, the balance of available one-entry passenger vehicle parking passes will be sold at the shows during "will call" hours: Wednesday, 3:3