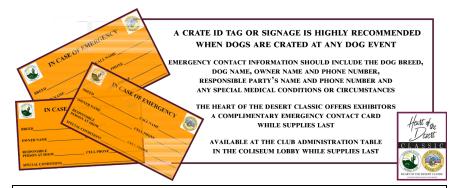

296-9478 • (480) 495-0434 • <u>kathy@azdogshows.com</u>

# **Concurrent Specialty Shows**

Superintended by Onofrio Dog Shows

## SEE SEPARATE PREMIUM LIST

# FRIDAY

COCKER SPANIEL CLUB OF ARIZONA VALLEY OF THE SUN WEIMARANER CLUB DESERT VALLEY DACHSHUND CLUB AMERICAN ROTTWEILER CLUB Rottweiler 4-6 Month Beginner Puppy Competition BORDER COLLIE CLUB OF ARIZONA NORTHERN ARIZONA COLLIE FANCIERS

# SATURDAY

PAPAGO LABRADOR RETRIEVER CLUB OF GREATER PHOENIX, INC. ENGLISH SETTER CLUB OF PHOENIX ARIZONA COCKER SPANIEL CLUB OF ARIZONA RIO SALADO VIZSLA CLUB DESERT VALLEY DACHSHUND CLUB DESERT VALLEY DOBERMAN PINSCHER CLUB SONORAN DESERT BOSTON TERRIER CLUB OF ARIZONA AUSTRALIAN SHEPHERD FANCIERS OF ARIZONA NORTHERN ARIZONA COLLIE FANCIERS

# SUNDAY

MINIATURE AMERICAN SHEPHERD CLUB OF THE USA



# NOTICE REGARDING CLUSTER PREMIUMS:

There are two Premium Lists for these events, Group Shows and Specialties are published in one and the All-Breed Shows and Special Events are published in the other. Remember to download both so you won't miss entering the Cluster's Special Events or your Breed's Specialty!

# **CLUSTER COMMITTEE**

Treva Faires • Marilyn Little • Lori Nelson • Phyl Scalf • Pat Seifried

# **VOLUNTEERS** · HEART OF THE DESERT CLASSIC · SUPERPOWER

Gary Andersen, Advisor Best of Best/ADJE Bev Andersen, Advisor ADJE Allen Anderton, Grounds Dawn Antoniak-Mitchell Esq, ATT Online Donna Armstrong, Customer Service Sheila Avran-Hannah, ATT Evaluator Linda Bell, Grounds & Signs Shana Bokelman, ADJE Monitor Dedee Blake, Ringside Hospitality Carol Brown, ADJE Hands On Sue Bur