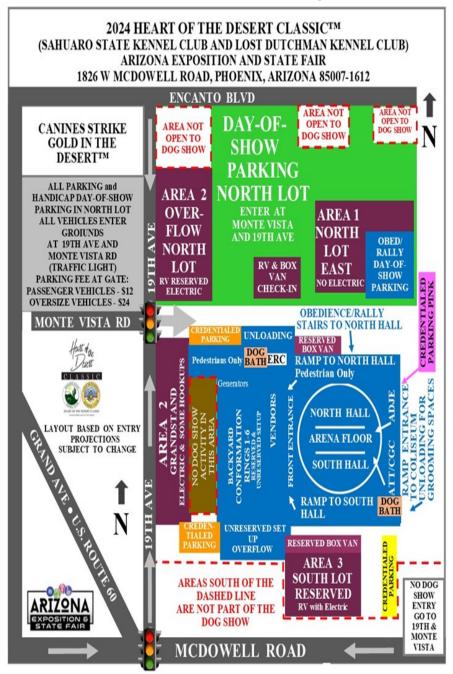

# HEART OF THE DESERT CLASSIC 2024 RING LAYOUT MAP

**RAFFLES \* RAFFLES \* RAFFLES** 

THURSDAY Papago Labrador Retriever **Club Of Greater Phoenix** 3-day Raffle Drawing on Saturday Afternoon 🖗 Arizona Rhodesian **Ridgeback** Club Drawing on Thursday Afternoon Sun Country Terrier Club Drawing on Thursday Working Dog Club of Arizona Drawing on Thursday Grand Canyon State Bernese **Mountain Dog Club** Drawing on Thursday Newfoundland Club of America Drawing on Thursday Valley of the Sun Poodle Club Drawing on Thursday Wid-Arizona Shetland Sheepdog Club Drawing on Thursday FRIDAY **Cocker Spaniel Club of** Arizona 2-Day Raffle - Drawing on Saturday **Papago Labrador Retriever Club Of Greater Phoenix** 3-dav Raffle Drawing on Saturday Afternoon American Rottweiler Club Hosted by Grand Canyon State Rottweiler Club Drawing on Friday Northern Arizona Collie Fanciers Drawing on Saturday Afternoon SATURDAY **Cocker Spaniel Club of** Arizona 2-Day Raffle - Drawing on Saturday

**Papago Labrador Retriever Club Of Greater Phoenix** 3-day Raffle Drawing on Saturday Afternoon **W**Desert Valley Doberman Pinscher Club Drawing on Saturday **WRio Salgado Portuguese** Water Dog Club of Arizona Drawing on Saturday **Wall Terrier Club** of Central Arizona Drawing on Saturday at Lunchtime **Papillon Club of Arizona** Drawing on Saturday **Worthern Arizona Collie** Fanciers Drawing on Saturday Afternoon WAustralian Shepherd Fanciers of Arizona 2-day Raffle - Drawing on Sunday at Noon ♥Rio Salado Vizsla Club Drawing on Saturday SUNDAY Australian Shepherd Fanciers of Arizona 2-Day Raffle - Drawing on Sunday at Noon

## THURSDAY & MONDAY

Heart of the Desert Classic Cash Raffle FRIDAY & SATURDAY

Take the Lead

# FRIDAY - MONDAY

Heart of the Desert Classic Armband Raffle

RAFFLES \*RAFFLES \*RAFFLES