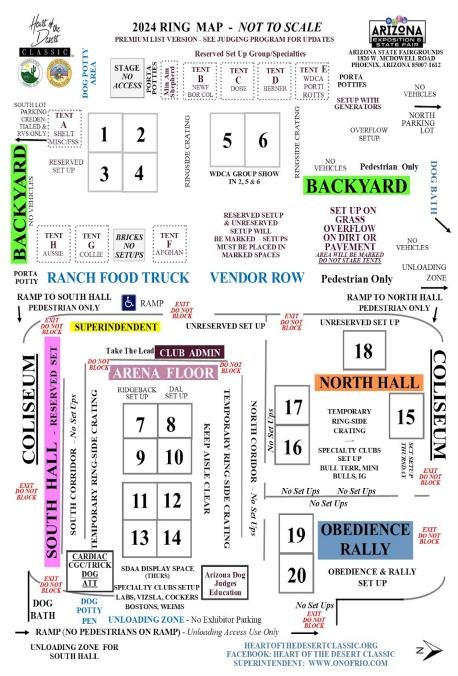

# HEART OF THE DESERT CLASSIC 2024 RING LAYOUT MAP

**RAFFLES \* RAFFLES \* RAFFLES** 

THURSDAY Papago Labrador Retriever **Club Of Greater Phoenix** 3-day Raffle Drawing on Saturday Afternoon 🖗 Arizona Rhodesian **Ridgeback** Club Drawing on Thursday Afternoon Sun Country Terrier Club Drawing on Thursday Working Dog Club of Arizona Drawing on Thursday Grand Canyon State Bernese **Mountain Dog Club** Drawing on Thursday Newfoundland Club of America Drawing on Thursday Valley of the Sun Poodle Club Drawing on Thursday Wid-Arizona Shetland Sheepdog Club Drawing on Thursday FRIDAY **Cocker Spaniel Club of** Arizona 2-Day Raffle - Drawing on Saturday **Papago Labrador Retriever Club Of Greater Phoenix** 3-dav Raffle Drawing on Saturday Afternoon American Rottweiler Club Hosted by Grand Canyon State Rottweiler Club Drawing on Friday Northern Arizona Collie Fanciers Drawing on Saturday Afternoon SATURDAY **Cocker Spaniel Club of** Arizona 2-Day Raffle - Drawing on Saturday

**Papago Labrador Retriever Club Of Greater Phoenix** 3-day Raffle Drawing on Saturday Afternoon **W**Desert Valley Doberman Pinscher Club Drawing on Saturday **WRio Salgado Portuguese** Water Dog Club of Arizona Drawing on Saturday **Wall Terrier Club** of Central Arizona Drawing on Saturday at Lunchtime **Papillon Club of Arizona** Drawing on Saturday **Worthern Arizona Collie** Fanciers Drawing on Saturday Afternoon WAustralian Shepherd Fanciers of Arizona 2-day Raffle - Drawing on Sunday at Noon ♥Rio Salado Vizsla Club Drawing on Saturday SUNDAY Australian Shepherd Fanciers of Arizona 2-Day Raffle - Drawing on Sunday at Noon

## THURSDAY & MONDAY

Heart of the Desert Classic Cash Raffle FRIDAY & SATURDAY

Take the Lead

# FRIDAY - MONDAY

Heart of the Desert Classic Armband Raffle

RAFFLES \*RAFFLES \*RAFFLES