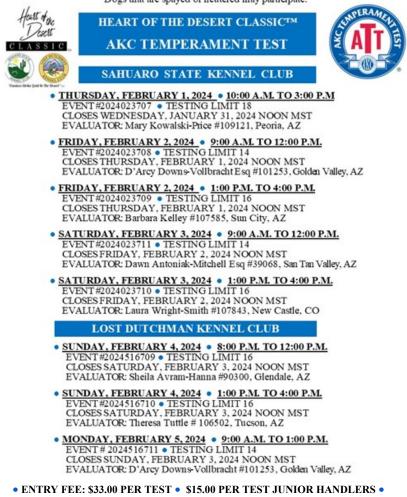

## AKC TEMPERAMENT TEST (ATT) ALL LEVELS OF CGC & ALL LEVELS OF TRICK DOG TESTING ARIZONA STATE FAIRGROUNDS • 1826 W MCDOWELL ROAD • PHOENIX ARIZONA 85007

Entries will be accepted until noon on the day prior to each test date or until the entry limit is met. Dogs that are at least 1 year of age are eligible to take the ATT and must either be AKC or FSS registered, listed with Canine Partners or have a Purebred Alternative Listing number. Dogs that are spaved or neutered may participate.

• ONLINE ENTRY ONLY • WWW.HEARTOFTHEDESERTCLASSIC.ORG •

The AKC Temperament Test (ATT) is a temperament test designed for all breeds. It is a pass-fail noncompetitive test that assesses the reaction of any breed to stimuli in the surrounding world. Dogs are tested on the following six categories: Social, Auditory, Visual, Tactile (touch), Proprioceptive (motion) and an Unexpected Stimulus. The ATT screens for fear, shyness, inability to recover, and lack of cooperation. Desired traits are that the dog will be emotionally stable, cooperative, inquisitive, appropriately social for its breed, and biddable. All dogs who pass the ATT twice under two different approved ATT Evaluators may apply to the AKC for a suffix title by submitting the official ATT Title Application along with the two evaluator Score Sheets along with the processing fee to AKC.

- SAHUARO STATE KENNEL CLUB ATT ATT Trial Chair: Marilyn Little PO Box 3093, Overgaard AZ 85933, okaklabs@frontier.com, (602) 568-0374 ATT Trial Secretary: Andrea Cooley PO Box 3093, Overgaard AZ 85933, Text Only: (928) 716-7191 (ONLINE ENTRY ONLY; DO NOT MAIL ENTRIES TO TRIAL SECRETARY) ATT Committee Members: Andrea Cooley; Chris Demery, Marilyn Little; Lori Nelson; Pam Lambie, Arlene Rubenstein and Phyllis Scalf Officers: Marilyn Little, President; Andrea Cooley, Vice President; Lori Nelson, Secretary (31838 N 52nd St., Cave Creek, AZ 85331); Chris Demery, Treasurer LOST DUTCHMAN KENNEL CLUB ATT Trial Chair: Marilyn Little PO Box 3093, Overgaard, AZ 85933, okaklabs@frontier.com, 602 568-0374 ATT Trial Secretary: Andrea Cooley PO Box 3093, Overgaard AZ 85933, Text Only: (928) 716-7191 (ONLINE ENTRY ONLY; DO NOT MAIL ENTRIES TO TRAIL SECRETARY) ATT Committee Members: Dr. Ryan Buzard; Robin Castillo, D'Arcy Downs-Vollbracht ESQ; Treva Faires; Karen Kimball, Marilyn Little; Tammy Riggs, Phyllis Scalf; and Kathy Dykeman Davis Officers: Treva Faires, President; Ryan Buzard DVM, Vice President; Karen Kimball, Secretary (1463 E 3rd Pl., Mesa, AZ 85203); Phyllis Scalf, Treasurer SAHUARO STATE KENNEL CLUB AND LOST DUTCHMAN KENNEL CLUB
- Reservations and payment will be accepted on a first-come, first-served basis via online registration through the SignUpGenius link at www.HeartoftheDesertClassic.org. To complete the process, an Official AKC entry form is required for each dog registered for a temperament test and must be presented along with the "Your Breeds Temperament" form at the time of testing. No dog will be tested without presenting the necessary completed paperwork at check in. All forms needed to complete the entry are available for download on the www.HeartoftheDesertClassic.org website. Do NOT mail payments or any required paperwork to the Secretary; they will not be accepted.
- Entries will be accepted until noon on the day prior to each test date or until the entry limit is met.
- Dogs that are at least 1 year of age are eligible to take the ATT and must either be AKC or FSS registered, listed with Canine Partners or have a Purebred Alternative Listing number. Dogs that are spayed or neutered may participate.
- Incomplete forms without signature, payment or the "Breed Temperament Form" will not be accepted. The AKC "Your Breed's Temperament" form" must be included with the Official ATT Entry Form (available at: www.akc.org/wp-content/uploads/2020/02/Your-Breeds-Temperament-Final-022020.pdf
- · Information about your breed's temperament can be found in the breed's AKC breed standard at www.akc.org or the Breed Temperament Could at https://s3.amzonaws.com/cdn-origin-etrakc.org/wp -content/uploads/2019/08/18080311/breed-temperament-guide-akc-fss-Feb2022.pdf A copy of the AKC's list of information regarding specific breed characteristics will be available at the Club's Administration Table.
- Testing will proceed based on the schedule. Entrants not present at the scheduled time slot will be considered absent

- · Dogs may arrive in the ATT waiting area 20 minutes before their scheduled testing time slot.
- Dogs must be able to perform whole categories of the test (such as hearing auditory stimuli and seeing visual stimuli), in order to be eligible to earn an ATT title. Dogs with disabilities such as those that are blind, deaf, or have three legs are eligible to enter provided in the opinion of the evaluator they display no signs of physical discomfort and can safely complete the test. However, if a dog has multiple disabilities such that, it is unable to complete whole categories of the test (i.e. hearing auditory stimuli and seeing visual stimuli), the dog would not earn the ATT title.
- Dogs not present at the scheduled sign-up time slot will be considered absent.
- Entry fee will not be refunded in the event that a dog is absent at the scheduled time slot, disqualified, excused by the Evaluator, or barred from completion by the ATT Committee.
- Dogs may not repeat test items in the following categories: Social, Auditory, Visual and Unexpected Stimulus. Dogs may attempt test items a total of 3 times for the Tactile and Proprioceptive categories. Scores are adjusted accordingly when test items are repeated.
- If a dog passes the ATT on two occasions, under two different evaluators, the owner may apply for the AKC Temperament Test (ATT) suffix title by going online; www.akc.org/akctemptest and submitting the ATT title application along with the Evaluator Score Sheets (one from each of the two required tests) and the required title application fee. Upon verification, the ATT title will be applied to the dog's record and will appear on the dog's AKC title record. The title certificate will be mailed to the dog's primary owner of record.
- If because of riots, civil disturbances, or other acts beyond the control of the CLUB it is impossible to
  open or complete the show, no refund of the entry fee will be made. It is the responsibility of the person
  submitting the entry form to ensure accuracy of the data on the entry form.
- · The ATT will be held indoors.
- Dogs not required for further testing are free to leave the testing grounds.
- A ROSETTE, offered by the Heart of the Desert Classic™, will be awarded to each dog passing an AKC Temperament Test
- The Heart of the Desert Classic™ offers a New Title Ribbon for dogs completing an ATT title. Bring
  completed testing document to Club Administration Table to claim New Title Rosette.
- Rules and regulations of the Heart of the Desert Classic<sup>™</sup> (Sahuaro State Kennel Club and Lost Dutchman Kennel Club) apply to ATT. Entrants should review the Heart of the Desert Classic<sup>™</sup> Premium Lists (available at www.onofrio.com) for complete rules and regulations. Highlights include:
  - All Day-of-Show fanciers must enter the grounds at 19th Avenue and Monte Vista Road.
  - · Daily parking fee is \$12.00 per standard sized vehicle; additional charges for over-sized vehicles.
  - There is no provision for unentered dogs.