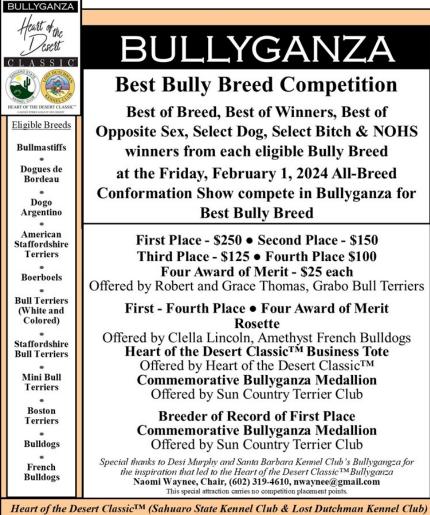

rtised or represented themselves as handling dogs for pay within the last five years. Dogs may not be exhibited by current assistants and household members of a professional handler.

Online Entries Only - Close Noon, Wednesday, January 17, 2024

~ www.onofrio.com ~

Heart of the Desert Classic<sup>TM</sup> Conformation Dog Show, Obedience Trial and Rally Sahuaro State Kennel Club • Lost Dutchman Kennel Club Arizona Exposition and State Fair • 1826 W McDowell Road • Phoenix, Arizona 85007 Superintendent: www.onofrio.com • February 1 - February 5, 2024

# **CELEBRATE YOUR DAY WITH A FUN PHOTO**



BEST DAY EVER - next to the Club Admin Table in the Coliseum Lobby DOG SHOW MURAL - east wall of ERC building near North Unloading



# BULLYGANZA SECOND ANNUAL EVENT

# FRIDAY, FEBRUARY 2, 2024



Arizona State Fairgrounds, 1826 W McDowell Road, Phoenix, Arizona February 1-5, 2024 • www.onofrio.com • HeartoftheDesertClassic.org

# GAZEHOUND GALA INAUGURAL EVENT



# **OPEN SHOWS**

Foundation Stock Service (FSS) breeds exhibit at Open Shows to advance through the AKC breed recognition process. FSS Dogs work toward a Certificate of Merit (CM) Title. Each Breed must have a minimum of 10 individual CM Title Holders to Advance in Breed Recognition.

A Miscellaneous & FSS Meet the Breed will be presented by Arizona Dog Judges Education & Heart of the Desert Classic during the weekend of events.



# **ALL BREED CANINE CARDIAC CLINIC**

# February 2nd & 3rd, 2024 Dr. Bryan Eason DVM, DACVIM

# Holter Review OFA Echocardiogram \$40 \$260

Call, text, or email Shayna Sitton for an appoint