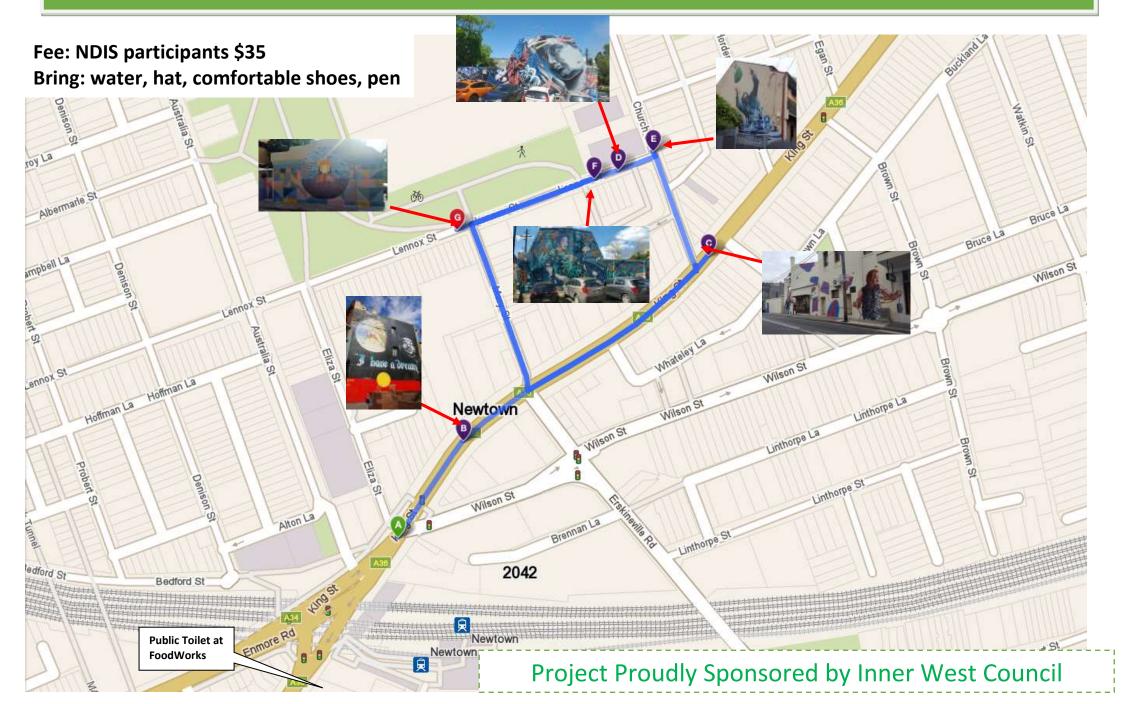

## Newtown Graffiti Map - Street Art Locations in and Around Newtown

| Newtown Graffiti Map - Street Art Locations in and Around Newtown, NSW, Australia |      |                                                           |                                                              |
|-----------------------------------------------------------------------------------|------|-----------------------------------------------------------|--------------------------------------------------------------|
| Stop                                                                              | Time | Location Train station                                    | Questions                                                    |
| Α                                                                                 | 2:30 | Newtown Train station                                     | Meet here at 2:20pm for 2:30pm                               |
| В                                                                                 | pm   | (King Street) 305 King Street Newtown                     | What is the name of this painting?                           |
| В                                                                                 |      | I have a Dream                                            | what is the name of this painting.                           |
| С                                                                                 |      | 329a King Street                                          | What are the colours on the shapes?                          |
| D                                                                                 |      | 2 Lennox Street (IGA CarPark)  Perfect Match              | What is the name of this Artist?                             |
| E                                                                                 |      | 284 Church Street  Flood Emergency Supply Drop            | Describe what happen in this painting?                       |
| F                                                                                 |      | 10 Lennox Street  Promise                                 | How many cat can you find?  What other animals can you find? |
| G                                                                                 |      | 38 Lennox Street (cnr Mary st & Lennox St)  Hide and Seek | What are the shape in the painting?                          |