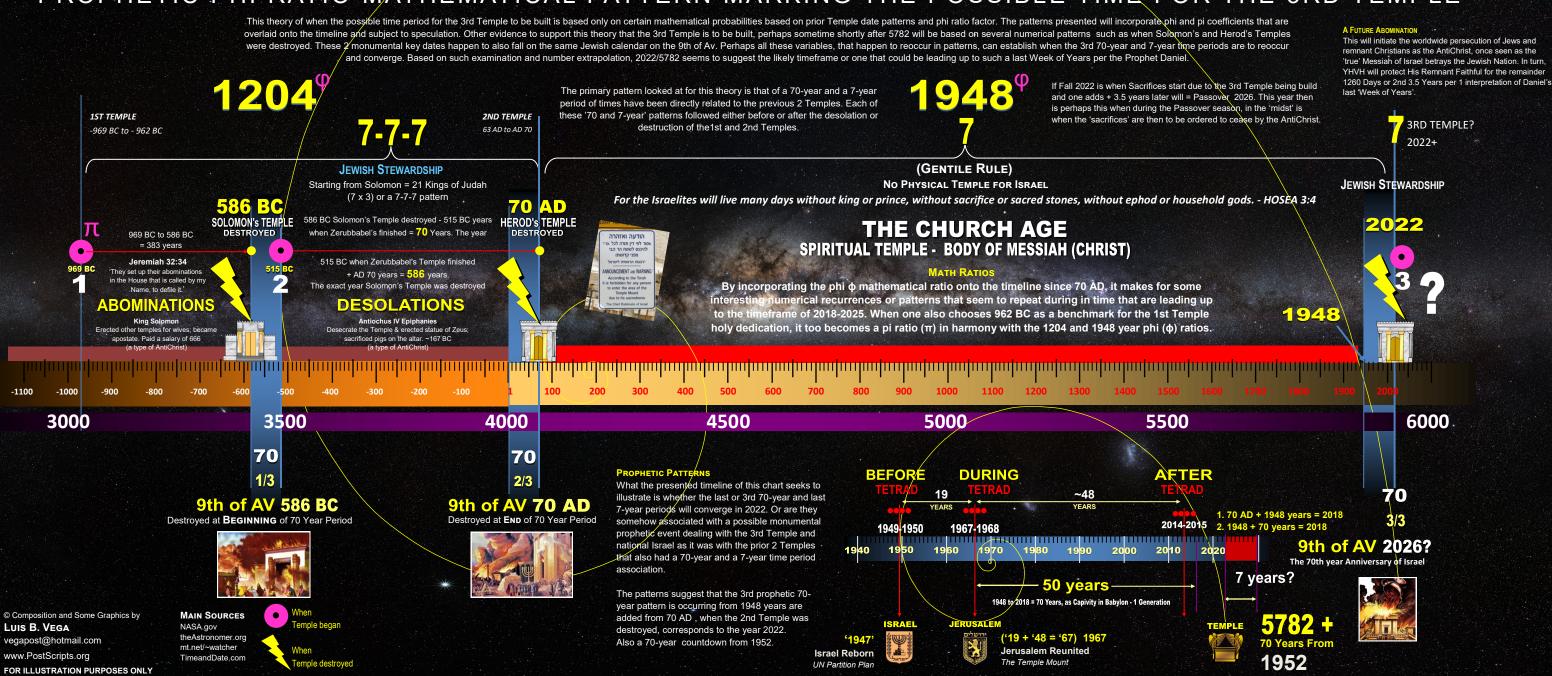

## TEMPLE ABOMINATIONS OF DESOLATIONS

The purpose of this illustration is to highlight several key and unique time and date properties of the 'Abomination of Desolations' or destructions that took place during the periods of the 1st and 2nd Temples of YHVH. The sequence of the date and times recorded in history of such desolations could perhaps suggest a time period in the near future that may determine when the 3rd Temple is to be built an the last Abomination is to take place. According to some interpretations of the Bible, this subsequent 3rd Temple will likewise suffer the same fate of a yet future Desolation that the prior 2 Temples experienced. This timeline takes the prophetic position that a literal 3rd Temple is to be rebuilt. The Bible speaks of a prophetic future 'desolation' that a false Messianic figure, the nation of Israel will accept, will eventually bring to the 3rd Temple. He will convince national Israel that he is the long-awaited and true Messiah. At a certain 'mid-point', he will defile the Temple by 'sitting' in the Holy of Holies—perhaps on the very Ark of the Covenant of Moses.