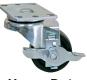

The Series of Mobile Bookcases (MBCA) are equipped with four (4) heavy duty 3" casters, two (2) with brakes, and are produced with a strong reinforced bottom.

Heavy Duty Casters

Factory Installed Width Height Depth 36" x 30" x 13" SCA 363018 36" x 30" x 18" MBCA 363318 Mobile 36" x 33" x 18"