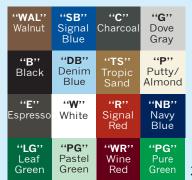

## Steel Cabinets USA.

## **Powder Coat Paint**



## **BOOKCASES**

The 13" Depth and 18" Depth Series are equipped with Plastic Glides that serve to elevate the bottom of the cabinet from contacting the floor – also make it easier to move.

All shelves adjust on 2" centers and have  $\underline{\text{five}}$  (5) contact points for support.

An extra shelf is included to "fill out" the bottom lower compartment.

Body is electrically welded at the factory for extra support.

Shipped setup, ready for shelves to be installed. Packaged in air cushioned cartons.

The Series of Mobile Bookcases (MBCA) are equipped with four (4) heavy duty 3" casters, two (2) with brakes, and are produced with a strong reinforced bottom.



Heavy Duty Casters

Factory Installed Width Height Depth 36" x 30" x 13" SCA 363018 36" x 30" x 18" MBCA 363318 Mobile 3