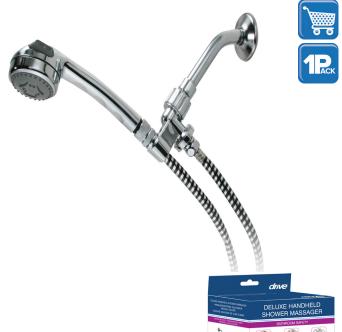

## Deluxe Handheld Shower Massager with Three Massaging Options

| Item #   | Color  | UOM  |
|----------|--------|------|
| RTL12045 | Chrome | 1/bx |

- Adjustable massaging head.
- Chrome shower-arm mount and extra-long 84" chrome/ mylar reinforced tangle-free hose.
- Can be used as handheld shower spray or used in handle mount as traditional showerhead.
- Attractive retail packaging.
- Useful when shower, chair, bench or stool is being used.