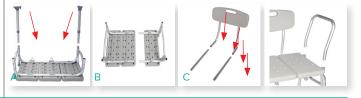

- Tool-free assembly of back, legs, and arm. (Figure A C)
- · A-frame construction provides stability.
- Durable blow-molded plastic bench and backrest.
- Height adjusts in 1/2" increments with unique "Dual Column" extension legs.
- Reversible to accommodate any bathroom.
- Pinch-free lever allows for push pins to be depressed without pinching fingers.