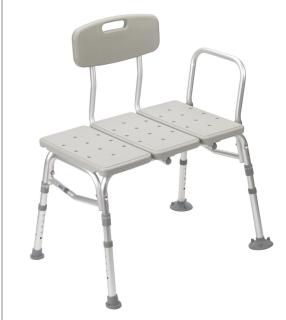

## Three Piece Transfer Tub Bench Knocked Down, Tool-Free, Back Legs and Arms

| Item #      | <b>Product Description</b> | UOM  |
|-------------|----------------------------|------|
| RTL12031KDR | Three Piece Transfer Bench | 1/ea |

- Tool-free assembly of back, legs, and arm. (Figure A C)
- · A-frame construction provides stability.
- Durable blow-molded plastic bench and backrest.
- Height adjusts in 1/2" increments with unique "Dual Column" extension legs.
- Reversible to accommodate any bathroom.
- Pinch-free lever allows for push pins to be depressed without pinching fingers.

| specifications |                  |
|----------------|------------------|
| Warranty       | Limited Lifetime |

| specifications  |                             |
|-----------------|-----------------------------|
| Outside Legs    | 32" (W) x 23" (D)           |
| Seat Dimensions | 26" (W) x 18.5" - 19.5" (D) |
| Seat Height     | 17.5" - 22.5"               |
| Weight          | 12.48 lbs.                  |
| Shipping Weight | 14.37 lbs.                  |
| Weight Limit    | 400 lbs.                    |
| Warranty        | Limited Lifetime            |