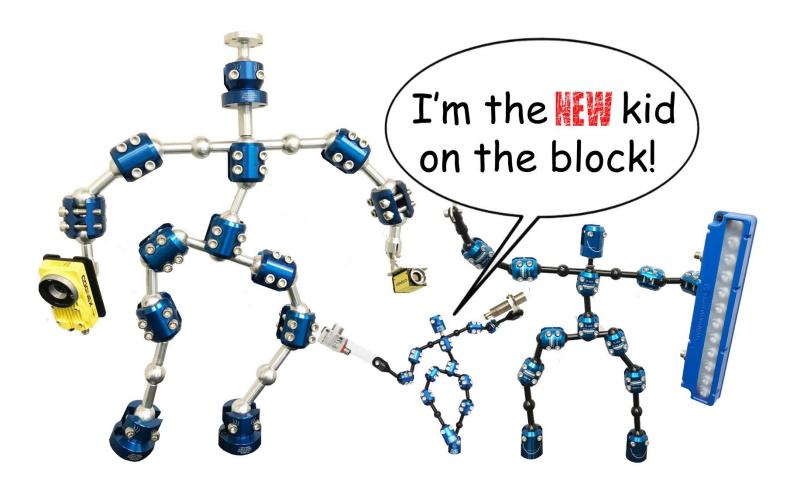

Pap-Link® Maunting Systems by ADandD.com is pleased to introduce our newest family member...

Click here to see the series on our website.

The JRPL Series rounds out our product family, offering a light duty and space saving alternative to The PL Series and The HDPL Series, while maintaining the same quality and versatility. The JRPL Series is made from 6061 anodized aluminum and assembled using Stainless Steel fasteners. The series was designed to hold light weight sensors in tight spaces and is compatible with the Sensor Brackets (P/N starting with PL-SBxx) found in