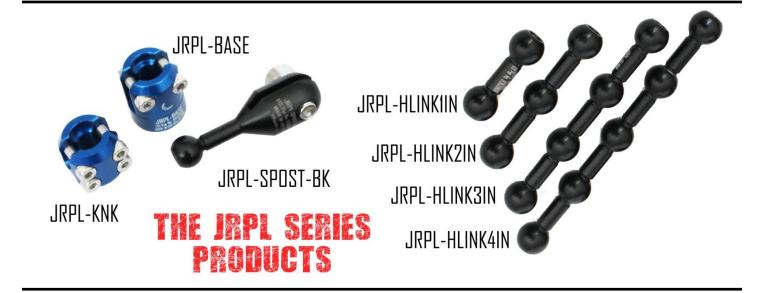

Pap-Link® Maunting Systems by ADandD.com is pleased to introduce our newest family member...

Click here to see the series on our website.

The JRPL Series rounds out our product family, offering a light duty and space saving alternative to The PL Series and The HDPL Series, while maintaining the same quality and versatility. The JRPL Series is made from 6061 anodized aluminum and assembled using Stainless Steel fasteners. The series was designed to hold light weight sensors in tight spaces and is compatible with the Sensor Brackets (P/N starting with PL-SBxx) found in

The Bracket Series

HDPL Series

## The Bases

## The Knuckles