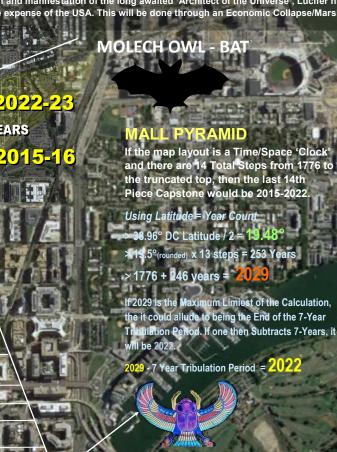

Christianity with their Rosicrucian Cross and Skull & Bones, the Antithesis of Calvary. The Obelisk is the final 14th Member needed to resurrect Osiris and have it be the 'Vessel'/Body for the Incarnation of Lucifer into the coming Anti-Christ. There is a Mounted Winged Owl-Bat on Capitol Hill symbolizes the 'All Wise One' that sees at night, the Lord of the Night ready to descend and perch on top of the Pyramidion. The 13 Step Pyramid is crowned by an 'Alien Skull'. The dome of the Capitol Hill is a 'Star Gate'. The Capstone of the Washington Monument, is a mirror copy of the one on the Mall Grid; it has 13 levels of casing stones and the 14th Stone is the Pyramidion or Capstone. If the Mall Pyramid's base is 1776 as the Reverse Seal of the USA, then the year 2022 will be when the change in the Great Work (NWO) will be consummated—meaning, Lucifer begins to descend as that Wise Old Owl-Bat to make his Earthly Physical Manifestation complete onto the World Scene.

The New World Order seeks to convince Humanity that they want to help elevate and liberate it from the Bondage of the Judeo-Christian GOD. They will replace it with the 'pure Doctrine of Lucifer'. To them, Lucifer is the true 'Christ', the Light Bearer. If the Washington Mall Pyramid is a Star/Time Clock, then the Luciferians possibly point to a particular YEAR for the completion of this 'Great Work', that is Encoded on the Steps/Years of the Great Seal of the US and Mall Pyramid...meaning that the identification and manifestation of the long awaited 'Architect of the Universe', Lucifer himself arrives with his Fallen Ones (Aliens?) on a specified year, sometime in 2022. The USA is being used by Globalists that rule the World to usher in their 'Golden Age' New World Order; at the expense of the USA. This will be done through an Economic Collapse/Marshal Law.

Luis B. VEGA vegapost@hotmail.com www.PostScripts.org

FOR ILLUSTRATION PURPOSES ONL

**WASHINGTON MALL** 

**Jefferson Memoria** 

Year Tribulation Period =

Scarab Symbol associated with the Divine