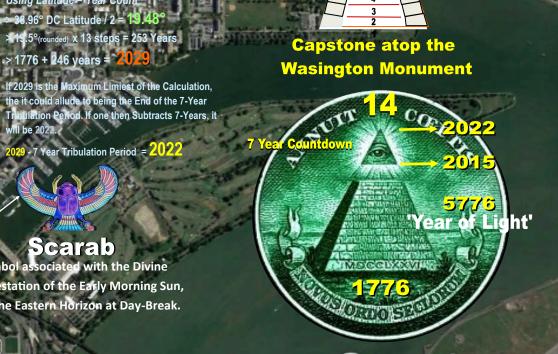

Christianity with their Rosicrucian Cross and Skull & Bones, the Antithesis of Calvary. The Obelisk is the final 14th Member needed to resurrect Osiris and have it be the 'Vessel'/Body for the Incarnation of Lucifer into the coming Anti-Christ. There is a Mounted Winged Owl-Bat on Capitol Hill symbolizes the 'All Wise One' that sees at night, the Lord of the Night ready to descend and perch on top of the Pyramidion. The 13 Step Pyramid is crowned by an 'Alien Skull'. The dome of the Capitol Hill is a 'Star Gate'. The Capstone of the Washington Monument, is a mirror copy of the one on the Mall Grid; it has 13 levels of casing stones and the 14th Stone is the Pyramidion or Capstone. If the Mall Pyramid's base is 1776 as the Reverse Seal of the USA, then the year 2022 will be when the change in the Great Work (NWO) will be consummated—meaning, Lucifer begins to descend as that Wise Old Owl-Bat to make his Earthly Physical Manifestation complete onto the World Scene.

The New World Order seeks to convince Humanity that they want to help elevate and liberate it from the Bondage of the Judeo-Christian GOD. They will replace it with the 'pure Doctrine of Lucifer'. To them, Lucifer is the true 'Christ', the Light Bearer. If the Washington Mall Pyramid is a Star/Time Clock, then the Luciferians possibly point to a particular YEAR for the completion of this 'Great Work', that is Encoded on the Steps/Years of the Great Seal of the US and Mall Pyramid...meaning that the identification and manifestation of the long awaited 'Architect of the Universe', Lucifer himself arrives with his Fallen Ones (Aliens?) on a specified year, sometime in 2022. The USA is being used by Globalists that rule the World to usher in their 'Golden Age' New World Order; at the expense of the USA. This will be done through an Economic Collapse/Marshal Law.

Luis B. VEGA vegapost@hotmail.com www.PostScripts.org

FOR ILLUSTRATION PURPOSES ONL

**WASHINGTON MALL** 

**Jefferson Memoria** 

Year Tribulation Period =

Scarab Symbol associated with the Divine