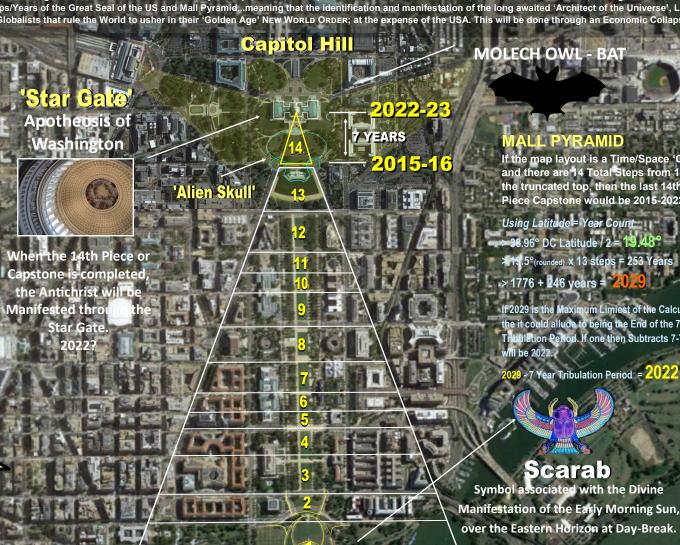

Christianity with their Rosicrucian Cross and Skull & Bones, the Antithesis of Calvary. The Obelisk is the final 14th Member needed to resurrect Osiris and have it be the 'Vessel'/Body for the Incarnation of Lucifer into the coming Anti-Christ. There is a Mounted Winged Owl-Bat on Capitol Hill symbolizes the 'All Wise One' that sees at night, the Lord of the Night ready to descend and perch on top of the Pyramidion. The 13 Step Pyramid is crowned by an 'Alien Skull'. The dome of the Capitol Hill is a 'Star Gate'. The Capstone of the Washington Monument, is a mirror copy of the one on the Mall Grid; it has 13 levels of casing stones and the 14th Stone is the Pyramidion or Capstone. If the Mall Pyramid's base is 1776 as the Reverse Seal of the USA, then the year 2022 will be when the change in the Great Work (NWO) will be consummated—meaning, Lucifer begins to descend as that Wise Old Owl-Bat to make his Earthly Physical Manifestation complete onto the World Scene.

The New World Order seeks to convince Humanity that they want to help elevate and liberate it from the Bondage of the Judeo-Christian GOD. They will replace it with the 'pure Doctrine of Lucifer'. To them, Lucifer is the true 'Christ', the Light Bearer. If the Washington Mall Pyramid is a Star/Time Clock, then the Luciferians possibly point to a particular YEAR for the completion of this 'Great Work', that is Encoded on the Steps/Years of the Great Seal of the US and Mall Pyramid...meaning that the identification and manifestation of the long awaited 'Architect of the Universe', Lucifer himself arrives with his Fallen Ones (Aliens?) on a specified year, sometime in 2022. The USA is being used by Globalists that rule the World to usher in their 'Golden Age' New World Order; at the expense of the USA. This will be done through an Economic Collapse/Marshal Law.

Luis B. VEGA vegapost@hotmail.com www.PostScripts.org

FOR ILLUSTRATION PURPOSES ONL

**WASHINGTON MALL** 

**Jefferson Memoria** 

Year Tribulation Period =

Scarab Symbol associated with the Divine