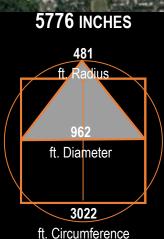

### **OBELISK**

**Jefferson Memoria** 

From base of Great Pyramid to include Cap-Stone

= **3776** inches

**= 2022-23** 