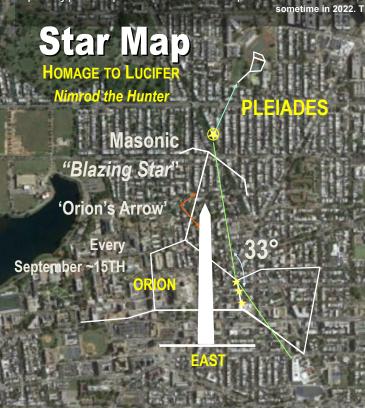

Christianity with their Rosicrucian Cross and Skull & Bones, the Antithesis of Calvary. The Obelisk is the final 14th Member needed to resurrect Osiris and have it be the 'Vessel'/Body for the Incarnation of Lucifer into the coming Anti-Christ. There is a Mounted Winged Owl-Bat on Capitol Hill symbolizes the 'All Wise One' that sees at night, the Lord of the Night ready to descend and perch on top of the Pyramidion. The 13 Step Pyramid is crowned by an 'Alien Skull'. The dome of the Capitol Hill is a 'Star Gate'. The Capstone of the Washington Monument, is a mirror copy of the one on the Mall Grid; it has 13 levels of casing stones and the 14th Stone is the Pyramidion or Capstone. If the Mall Pyramid's base is 1776 as the Reverse Seal of the USA, then the year 2022 will be when the change in the Great Work (NWO) will be consummated—meaning, Lucifer begins to descend as that Wise Old Owl-Bat to make his Earthly Physical Manifestation complete onto the World Scene.

The New World Order seeks to convince Humanity that they want to help elevate and liberate it from the Bondage of the Judeo-Christian GOD. They will replace it with the 'pure Doctrine of Lucifer'. To them, Lucifer is the true 'Christ', the Light Bearer. If the Washington Mall Pyramid is a Star/Time Clock, then the Luciferians possibly point to a particular YEAR for the completion of this 'Great Work', that is Encoded on the Steps/Years of the Great Seal of the US and Mall Pyramid...meaning that the identification and manifestation of the long awaited 'Architect of the Universe', Lucifer himself arrives with his Fallen Ones (Aliens?) on a specified year, sometime in 2022. The USA is being used by Globalists that rule the World to usher in their 'Golden Age' New World Order; at the expense of the USA. This will be done through an Economic Collapse/Marshal Law.