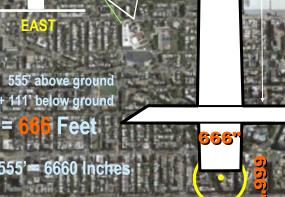

### **OBELISK**

**Jefferson Memoria** 

From base of Great Pyramid to include Cap-Stone

= **3776** inches

**= 2022-23** 