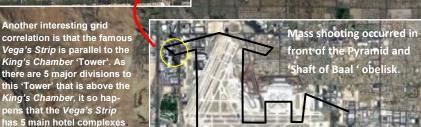

The Obelisk is basically a multipurpose adornment that serves as a 'beacon' or antenna that channels 'Shaft of Baal' or Osiris. That being the case, a study of the site and Las Vegas city grid is presented to suggest that the entire layout of Las Vegas was and is designed after the Great Pyramid itself. The entire grid of Las Vegas are set to near perfect squares or Great Pyramid itself.

Also the scale relative to the 'Building Block' or city square sections suggest the classic depiction even of the Luciferian Masonic Reverse Seal of the USA. In that Seal, there are 13 steps or levels in the unfinished pyramid of Lucifer. In the meanwhile his 'Builders' are frantically seeking to greatly work their 'magic' and rituals by blood to finish so Lucifer can come down from the 'Cloud' to be enthroned as the supposed rightful 'King of Earth', etc. It just so happens that the make-up of the city rows of the Las Vegas 'Pyramid' blocks is made out to be 13 levels.

**5 LETTERS** M - A - S - O - N

**MDCCLXXVI** 

There is the Great Stairway or Ascending Shaft. There is the Descending Shaft, etc. What the Las Vegas temate has is an approximate template in which the city airport design is construed to correlate to the King's Chamber. The runway that is aligned to the north approximates the height of the King's Chamber's rungs that are above the Sarcophagus. Although truncated, the main air terminal corresponds to the Antechambers at the end of the Ascending Shaft. The Great Stairway is also depicted at the approximate corresponding angle and delineated by the city road/street layout.