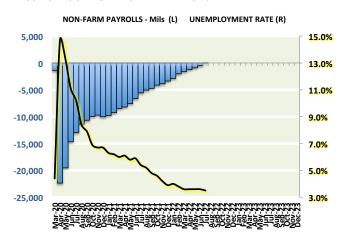

## ECONOMY ADDS 528K JOBS IN JULY; FALLING LABOR FORCE REDUCES JOBLESS RATE

The U.S. economy added 528,00 jobs in July. The unemployment rate, meanwhile, edged down to 3.5%, the lowest level since the COVID-19 pandemic began more than two years ago.

On paper, the U.S. has now replaced the jobs that were lost during the initial pandemic.

The uptick in hiring comes amid a growing consensus that the economy is losing momentum as the Federal Reserve hikes interest rates at the fastest pace in decades to wrestle inflation. The Commerce Department reported last week that gross domestic product, the broadest measure of goods and services produced in the nation, shrank 0.9% in the three-month period from April to June. That followed a decline of 1.6% in the first three months of the year.

#### POST-PANDEMIC JOB LOSS

AGGREGATES CHANGE IN NON-FARM PAYROLLS

**Brian Turner** 

President & Chief Economist

bturner@Meridian-ally.com

972.740.9531

www.Meridian-ally.com

Business & Industry Consulting