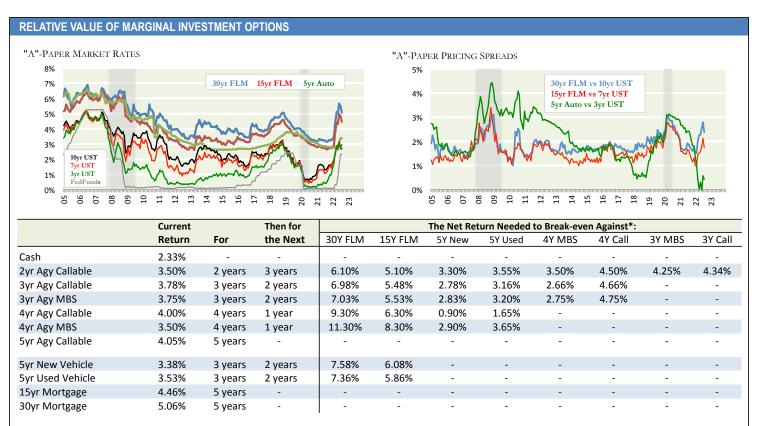

#### AVERAGE CREDIT UNION RATES AND RATE SENSITIVITIES

|             | THIS WK | CHANGE | IN MARKET RA | TES SINCE | Rate Sensit | ivities Since: |
|-------------|---------|--------|--------------|-----------|-------------|----------------|
|             | 8/4/22  | YTD    | Nov18 High   | 2021 Low  | YTD         | 2021Low        |
| Classic CC  | 11.31%  | 0.33%  | -0.38%       | 0.50%     | 15%         | 22%            |
| Platinum CC | 10.01%  | 0.71%  | -0.26%       | 0.91%     | 32%         | 40%            |
| 48mo Veh    | 3.26%   | 0.58%  | -0.40%       | 0.58%     | 25%         | 20%            |
| 60mo Veh    | 3.38%   | 0.60%  | -0.39%       | 0.60%     | 30%         | 21%            |
| 72mo Veh    | 3.67%   | 0.58%  | -0.45%       | 0.58%     | 33%         | 21%            |
| HE LOC      | 4.69%   | 0.93%  | -0.87%       | 0.93%     | 41%         | 41%            |
| 10yr HE     | 5.20%   | 0.60%  | -0.32%       | 0.60%     | 40%         | 23%            |
| 15yr FRM    | 4.46%   | 1.72%  | -0.12%       | 1.80%     | 128%        | 80%            |
| 30yr FRM    | 5.06%   | 1.80%  | 0.00%        | 1.91%     | 155%        | 91%            |
| Sh Drafts   | 0.09%   | 0.04%  | -0.05%       | 0.04%     | 2%          | 2%             |
| Reg Svgs    | 0.10%   | 0.01%  | -0.09%       | 0.01%     | 0%          | 0%             |
| MMkt-10k    | 0.22%   | 0.07%  | -0.26%       | 0.07%     | 3%          | 3%             |
| MMkt-50k    | 0.30%   | 0.08%  | -0.35%       | 0.08%     | 4%          | 3%             |
| 6mo CD      | 0.45%   | 0.21%  | -0.58%       | 0.21%     | 8%          | 7%             |
| 1yr CD      | 0.69%   | 0.34%  | -0.82%       | 0.34%     | 13%         | 11%            |
| 2yr CD      | 0.90%   | 0.43%  | -0.95%       | 0.44%     | 19%         | 15%            |
| 3yr CD      | 1.06%   | 0.49%  | -1.00%       | 0.49%     | 25%         | 17%            |

| Sp           | reads Over(Under) | US Treasury |        |
|--------------|-------------------|-------------|--------|
| 4Y Vehicle   | 0.23%             | Reg Svgs    | -2.23% |
| 5Y Vehicle   | 0.43%             | 1Y CD       | -2.42% |
| 15Y Mortgage | 1.73%             | 2Y CD       | -2.13% |
| 30Y Mortgage | 2.38%             | 3Y CD       | -1.89% |