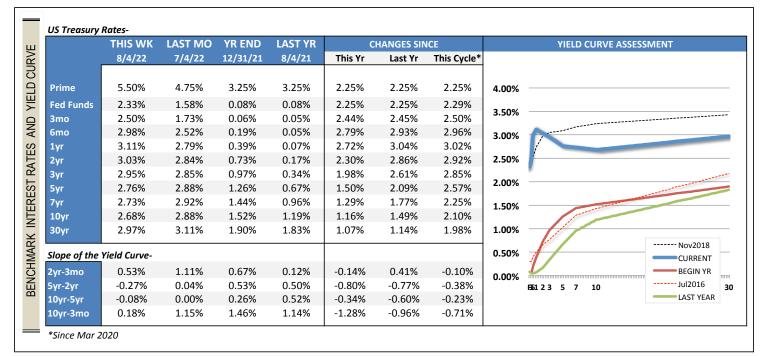

#### AVERAGE CREDIT UNION RATES AND RATE SENSITIVITIES

|             | THIS WK | CHANGE | IN MARKET RA | TES SINCE | Rate Sensit | ivities Since: |
|-------------|---------|--------|--------------|-----------|-------------|----------------|
|             | 8/4/22  | YTD    | Nov18 High   | 2021 Low  | YTD         | 2021Low        |
| Classic CC  | 11.31%  | 0.33%  | -0.38%       | 0.50%     | 15%         | 22%            |
| Platinum CC | 10.01%  | 0.71%  | -0.26%       | 0.91%     | 32%         | 40%            |
| 48mo Veh    | 3.26%   | 0.58%  | -0.40%       | 0.58%     | 25%         | 20%            |
| 60mo Veh    | 3.38%   | 0.60%  | -0.39%       | 0.60%     | 30%         | 21%            |
| 72mo Veh    | 3.67%   | 0.58%  | -0.45%       | 0.58%     | 33%         | 21%            |
| HE LOC      | 4.69%   | 0.93%  | -0.87%       | 0.93%     | 41%         | 41%            |
| 10yr HE     | 5.20%   | 0.60%  | -0.32%       | 0.60%     | 40%         | 23%            |
| 15yr FRM    | 4.46%   | 1.72%  | -0.12%       | 1.80%     | 128%        | 80%            |
| 30yr FRM    | 5.06%   | 1.80%  | 0.00%        | 1.91%     | 155%        | 91%            |
| Sh Drafts   | 0.09%   | 0.04%  | -0.05%       | 0.04%     | 2%          | 2%             |
| Reg Svgs    | 0.10%   | 0.01%  | -0.09%       | 0.01%     | 0%          | 0%             |
| MMkt-10k    | 0.22%   | 0.07%  | -0.26%       | 0.07%     | 3%          | 3%             |
| MMkt-50k    | 0.30%   | 0.08%  | -0.35%       | 0.08%     | 4%          | 3%             |
| 6mo CD      | 0.45%   | 0.21%  | -0.58%       | 0.21%     | 8%          | 7%             |
| 1yr CD      | 0.69%   | 0.34%  | -0.82%       | 0.34%     | 13%         | 11%            |
| 2yr CD      | 0.90%   | 0.43%  | -0.95%       | 0.44%     | 19%         | 15%            |
| 3yr CD      | 1.06%   | 0.49%  | -1.00%       | 0.49%     | 25%         | 17%            |

| Sp           | reads Over(Under) | US Treasury |        |
|--------------|-------------------|-------------|--------|
| 4Y Vehicle   | 0.23%             | Reg Svgs    | -2.23% |
| 5Y Vehicle   | 0.43%             | 1Y CD       | -2.42% |
| 15Y Mortgage | 1.73%             | 2Y CD       | -2.13% |
| 30Y Mortgage | 2.38%             | 3Y CD       | -1.89% |