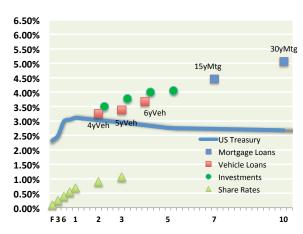

#### AVERAGE CREDIT UNION RATES AND RATE SENSITIVITIES

|             | THIS WK | CHANGE | IN MARKET RA | TES SINCE | Rate Sensit | ivities Since: |
|-------------|---------|--------|--------------|-----------|-------------|----------------|
|             | 8/4/22  | YTD    | Nov18 High   | 2021 Low  | YTD         | 2021Low        |
| Classic CC  | 11.31%  | 0.33%  | -0.38%       | 0.50%     | 15%         | 22%            |
| Platinum CC | 10.01%  | 0.71%  | -0.26%       | 0.91%     | 32%         | 40%            |
| 48mo Veh    | 3.26%   | 0.58%  | -0.40%       | 0.58%     | 25%         | 20%            |
| 60mo Veh    | 3.38%   | 0.60%  | -0.39%       | 0.60%     | 30%         | 21%            |
| 72mo Veh    | 3.67%   | 0.58%  | -0.45%       | 0.58%     | 33%         | 21%            |
| HE LOC      | 4.69%   | 0.93%  | -0.87%       | 0.93%     | 41%         | 41%            |
| 10yr HE     | 5.20%   | 0.60%  | -0.32%       | 0.60%     | 40%         | 23%            |
| 15yr FRM    | 4.46%   | 1.72%  | -0.12%       | 1.80%     | 128%        | 80%            |
| 30yr FRM    | 5.06%   | 1.80%  | 0.00%        | 1.91%     | 155%        | 91%            |
| Sh Drafts   | 0.09%   | 0.04%  | -0.05%       | 0.04%     | 2%          | 2%             |
| Reg Svgs    | 0.10%   | 0.01%  | -0.09%       | 0.01%     | 0%          | 0%             |
| MMkt-10k    | 0.22%   | 0.07%  | -0.26%       | 0.07%     | 3%          | 3%             |
| MMkt-50k    | 0.30%   | 0.08%  | -0.35%       | 0.08%     | 4%          | 3%             |
| 6mo CD      | 0.45%   | 0.21%  | -0.58%       | 0.21%     | 8%          | 7%             |
| 1yr CD      | 0.69%   | 0.34%  | -0.82%       | 0.34%     | 13%         | 11%            |
| 2yr CD      | 0.90%   | 0.43%  | -0.95%       | 0.44%     | 19%         | 15%            |
| 3yr CD      | 1.06%   | 0.49%  | -1.00%       | 0.49%     | 25%         | 17%            |

| Sp           | reads Over(Under) | US Treasury |        |
|--------------|-------------------|-------------|--------|
| 4Y Vehicle   | 0.23%             | Reg Svgs    | -2.23% |
| 5Y Vehicle   | 0.43%             | 1Y CD       | -2.42% |
| 15Y Mortgage | 1.73%             | 2Y CD       | -2.13% |
| 30Y Mortgage | 2.38%             | 3Y CD       | -1.89% |