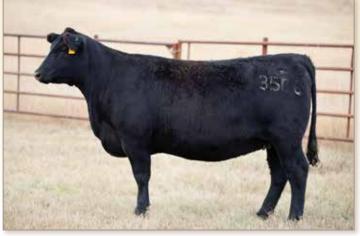

THESE FEMALES ARE THE **BACKBONE OF OUR COWHERD!**REPRESENTING **23 YEARS** OF BREEDING FOR **MATERNAL GENETICS** 

LOT 26 - S R Revolution 3516

#### S R REVOLUTION 3516

BD:03/19/23

#Tehama 717 Band 876 **#Tehama Blackcap Revolution** #Tehama Blackcap E406

#O C C Paxton 730P **S R Lady Blue 118** #S R Lady Blue 631

#### Reg #: 20842709

Tehama Band 717 #Tehama Echo B287 #Paramont Ambush 2172 Blackcap of Tehama C161 O C C Focus 813F O C C Blackbird 736K Oak Hollow 7709 of 1318 1118 Farview Lady Blue 2228

| BW | WWR | YWR | CE | BW  | ww | YW | Milk |
|----|-----|-----|----|-----|----|----|------|
| 99 | ET  | ET  | 2  | 2.6 | 63 | 95 | 25   |

Dam's WR 5/115. Pathfinder Granddam WR 7/106. Here's the first of four flush brothers by Pathfinder sire, Blackcap Revolution. Their productive dam by OCC Paxton has 66 progeny recorded at AAA. Buy in confidence as these brothers will move your program forward for maternal production.

Cooper graduated from Flasher Public High School in May.

SRLADY BLUE 118 - Dam of Lots 26-29

OCC PAXTON 730P - Maternal Grandsire of Lots 26-29

LOT 27 - S R Revolution 3154