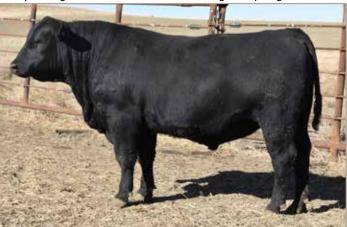

# Profitable by design, Efficient by nature.

LOT 1 - Best Payweight 342

#Basin Payweight 006S #Basin Payweight 1682 21AR O Lass 7017

#Pine Creek Right Time 1147

Rosetta 2101 of Best Angus

#Rosetta 818 of Best Angus

#### Reg #: 20859880

#Vermilion Payweight J847 Basin Lucy 3829 #HARB Pendleton 765 J H 21AR O Lass F24A #Leachman Right Time Sitz Everelda Entense 1137 #Sinclair Extra 4X13 Rosetta 678 of Best Angus

| BW | WWR | YWR | CE | BW  | ww | YW  | Milk |
|----|-----|-----|----|-----|----|-----|------|
| 95 | 101 | 103 | -1 | 3.8 | 58 | 103 | 27   |

Dam has been one of our top cows. His maternal sisters are some of the best cows in the herd. We have had excellent luck with Basin Payweight 1682.

BEST PAYWEIGHT 1682 - Sire of Lot 1

LOT 2 - Best LaJoya 345