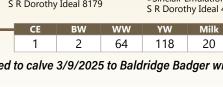

#### Reg #: 20842679

#Basin Rainmaker P175 #Basin Erica 7520 BV #Basin Payweight 107S Basin Joy 566T #Tehama 717 Band 876 #Tehama Blackcap E406 #S A V Resource 1441 S R Dorothy 968

| BW | WWR | YWR | CE | BW  | ww | YW  | Milk |
|----|-----|-----|----|-----|----|-----|------|
| 77 | 100 | 102 | 4  | 2.1 | 64 | 114 | 28   |

SR DOROTHY IDEAL 6112 - Maternal Granddam of Lot 36

**LOT 37 -** S R Torque 3210

#S A V 004 Density 4336 #Bruin Torque 5261 Falcon Blackbird 6071

#O C C Great Plains 943G **S R Betty 3210** M H Betty 916