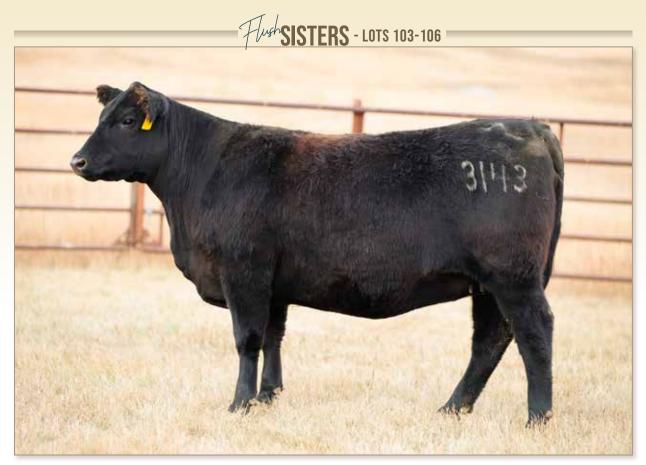

THESE FEMALES ARE THE **BACKBONE OF OUR COWHERD!**REPRESENTING **23 YEARS** OF BREEDING FOR **MATERNAL GENETICS** 

LOT 26 - S R Revolution 3516

#### S R REVOLUTION 3516

BD:03/19/23

#Tehama 717 Band 876 **#Tehama Blackcap Revolution** #Tehama Blackcap E406

#O C C Paxton 730P **S R Lady Blue 118** #S R Lady Blue 631

#### Reg #: 20842709

Tehama Band 717 #Tehama Echo B287 #Paramont Ambush 2172 Blackcap of Tehama C161 O C C Focus 813F O C C Blackbird 736K Oak Hollow 7709 of 1318 1118 Farview Lady Blue 2228

| BW | WWR | YWR | CE | BW  | ww | YW | Milk |
|----|-----|-----|----|-----|----|----|------|
| 99 | ET  | ET  | 2  | 2.6 | 63 | 95 | 25   |

Dam's WR 5/115. Pathfinder Granddam WR 7/106. Here's the first of four flush brothers by Pathfinder sire, Blackcap Revolution. Their productive dam by OCC Paxton has 66 progeny recorded at AAA. Buy in confidence as these brothers will move your program forward for maternal production.