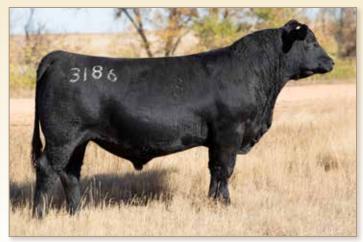

#### **SAT COALITION 3186**

BD:03/23/23

HF Syndicate 213Z #U-2 Coalition 206C U2 Erelite 109Z

#S A V Raindance 6848 SAT Eola 9124 SAT Eola 555

#### Reg #: 20778372

#Connealy Consensus 7229 HF Miss Blackcap 27R Young Dale Xclusive 25X U-2 Erelite 1X #Coleman Charlo 0256 S A V Blackcap May 4136 #Soo Line Motive 9016 OSA Rito6I6 Predest of N717

| BW | WWR | YWR | CE | BW  | ww | YW  | Milk |
|----|-----|-----|----|-----|----|-----|------|
| 87 | 96  | 100 | 12 | 0.4 | 56 | 107 | 32   |

The only Coalition son in our portion of the offering. 3186 is longspined with a little extra frame. His dam by Raindance has caught Al every year of her life and has a calving interval of 4/366.

LOT 57 - SAT Coalition 3186