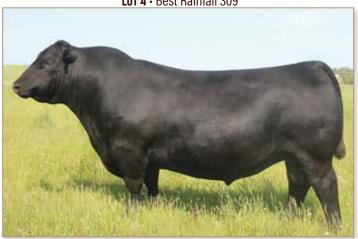

MISS MARIE 0013 BEST ANGUS - Great Granddam of Lot 3

LOT 4 - Best Rainfall 309

#### **BEST RAINFALL 309**

#### BD:03/17/23

#Coleman Charlo 0256 S A V Rainfall 6846 S A V Blackcap May 4136

Angus Alliance Winchester975 **Lassie 8008 of Best Angus** #Lassie 104 of Circle V

Reg #: 20859897

#O C C Paxton 730P Bohi Abigale 6014 #S A V 8180 Traveler 004 #S A V May 2397 #N Bar Emulation EXT Coleman Donna 386 S R Alliance 904 Lassie 6199 of Mc Cumber

| BW | WWR | YWR | CE | BW  | ww | YW | Milk |
|----|-----|-----|----|-----|----|----|------|
| 94 | 95  | 96  | 3  | 2.4 | 51 | 97 | 23   |

Dam is a Winchester daughter our of 104V.

S A V RAINFALL 6846 - SIRE OF LOT 4