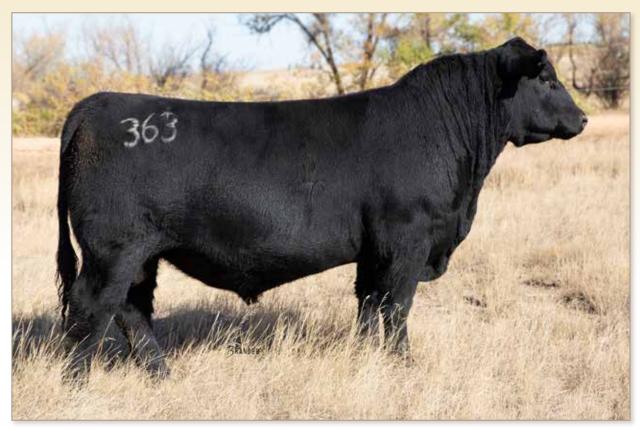

LOT 47 - SAT Essential 363

Deer Valley Growth Fund **E&B Essential** E&B Lady Dash 4152

S A V Rainfall 6846 **SAT Blackbird 1148** R&D Blackbird 205-902 Reg #: 20775992

#Basin Payweight 1682 Deer Valley Rita 36113 #Sitz Dash 10277 #E&b Lady Right Answer 296 #Coleman Charlo 0256 S A V Blackcap May 4136 #S A V 004 Density 4336 R&D Blackbird 167-902

| BW | WWR | YWR | CE | BW  | ww | YW  | Milk |
|----|-----|-----|----|-----|----|-----|------|
| 68 | 104 | 100 | 10 | 1.7 | 74 | 126 | 27   |

363 is a high-capacity bull who is moderate in his frame. He is deep sided, wide chested, possesses exceptional breed character, and has a great disposition. His 13-year-old granddam by Density is one of the very best cows we got out of the R&D herd we purchased in 2016, she owns a progeny WR of 11/102. ¾ brother to 365. 363 will work on cows or heifers.