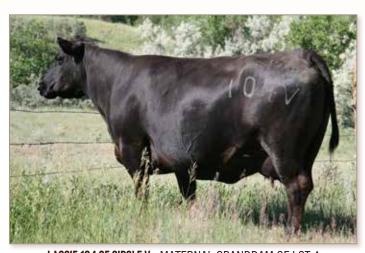

LASSIE 104 OF CIRCLE V - MATERNAL GRANDDAM OF LOT 4

**21AR PACKER 4313** - Sire of Lots 5-10

We purchased Packer when he was 7 years old. He was a great breeding bull and easy to have around. We wanted to add a little performance and muscle without sacrificing our maternal traits. His dam is the foundation donor at 21 Angus Ranch.