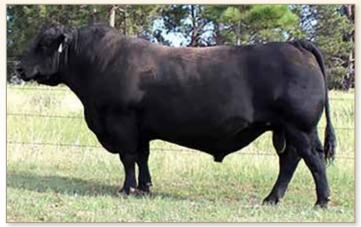

LASSIE 104 OF CIRCLE V - MATERNAL GRANDDAM OF LOT 4

**21AR PACKER 4313** - Sire of Lots 5-10

We purchased Packer when he was 7 years old. He was a great breeding bull and easy to have around. We wanted to add a little performance and muscle without sacrificing our maternal traits. His dam is the foundation donor at 21 Angus Ranch.