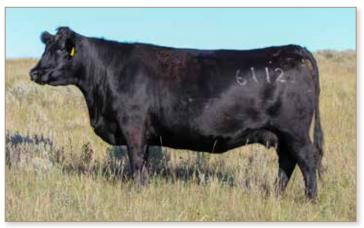

#### Reg #: 20842679

#Basin Rainmaker P175 #Basin Erica 7520 BV #Basin Payweight 107S Basin Joy 566T #Tehama 717 Band 876 #Tehama Blackcap E406 #S A V Resource 1441 S R Dorothy 968

| BW | WWR | YWR | CE | BW  | ww | YW  | Milk |
|----|-----|-----|----|-----|----|-----|------|
| 77 | 100 | 102 | 4  | 2.1 | 64 | 114 | 28   |

SR DOROTHY IDEAL 6112 - Maternal Granddam of Lot 36

**LOT 37 -** S R Torque 3210

#S A V 004 Density 4336 #Bruin Torque 5261 Falcon Blackbird 6071

#O C C Great Plains 943G **S R Betty 3210** M H Betty 916