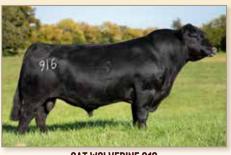

## 9 AI-BRED WOLVERINE DAUGHTERS, DUE MARCH 10<sup>TH</sup> 29 AI-BRED PALMER HEIFERS, DUE MARCH 10<sup>TH</sup> 25 AI-BRED GOETZ HEIFERS, DUE MARCH 10<sup>TH</sup>

Deis' 9 home-raised heifers are all daughters of SAT Wolverine 916 and they all carry A.I.-sired pregnancies by SAV Easy Street 2289. They embody the goals of the Badlands Angus Alliance program!

The 29 Palmer heifers were purchased through the Badlands Heifer Calf Special in January. Each and every one is a granddaughter of Bruin Torque 5261 from bulls purchased from Strommen Ranch. They were the premium top-cut out of 150 heifer calves and they are all carrying A.I.-sired pregnancies by SAV Easy Street 2289

BRUIN TORQUE 5261

**SAV EASY STREET 2289** 