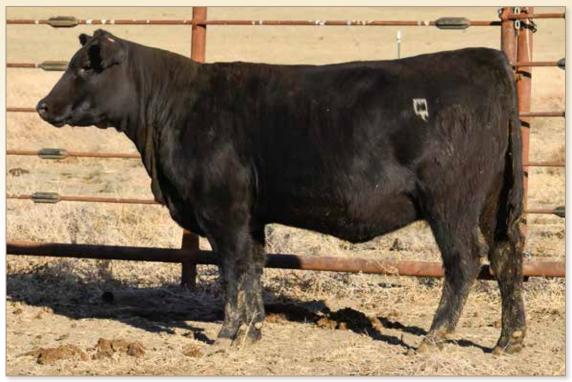

BD:03/26/23

O C C Zodiac 655Z Mc Cumber La Joya 098 #Lassie 113 of Mc Cumber

CAR Hickory 547 Marie 1004 of Best Angus

102

56

| Marie |     | 367 of Best |    |    | Alliance (<br>e 7010 of | 64L<br>Best Angus |  |
|-------|-----|-------------|----|----|-------------------------|-------------------|--|
| BW    | WWR | YWR         | CE | BW | ww                      | YW                |  |

Sleep-all-night heifer bull. He is out of one of our top cow families. He is heavy made and demonstrated above average performance.

-3.1

16

MC CUMBER LA JOYA 099 - Sire of Lots 2-3

**BEST LAJOYA 344** 

103

BD:03/26/23

O C C Zodiac 655Z Mc Cumber La Joya 098 #Lassie 113 of Mc Cumber

Best Tjelde 4008 Miss Marie 6209 Best Angus #Miss Marie 250 of Best Angus

#### Reg #: 21045559

O C C Umax 820U

O C C Dixie Erica 628W

CAR Miss Marie 3157

55

93

#O C C Missing Link 830M #Lassie 935 OF Mc Cumber CAR Cedar Ridge 156

O C C Umax 820U O C C Dixie Erica 628W #O C C Missing Link 830M #Lassie 935 OF Mc Cumber Best Tjelde 2016 Gale 7024 of Best Angus #LAR Alliance 64L Miss Marie 0013 Best Angus

| BW | WWR | YWR | CE | BW   | ww | YW | Milk |
|----|-----|-----|----|------|----|----|------|
| 80 | 116 | 103 | 11 | -1.4 | 58 | 96 | 23   |

Here is a larger framed La Joya that should work on heifers.