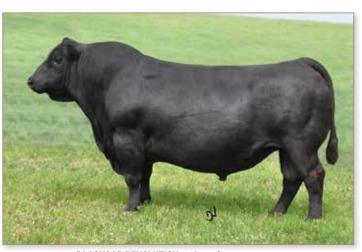

# Profitable by design, Efficient by nature.

LOT 1 - Best Payweight 342

#Basin Payweight 006S #Basin Payweight 1682 21AR O Lass 7017

#Pine Creek Right Time 1147

Rosetta 2101 of Best Angus

#Rosetta 818 of Best Angus

#### Reg #: 20859880

#Vermilion Payweight J847 Basin Lucy 3829 #HARB Pendleton 765 J H 21AR O Lass F24A #Leachman Right Time Sitz Everelda Entense 1137 #Sinclair Extra 4X13 Rosetta 678 of Best Angus

| BW | WWR | YWR | CE | BW  | ww | YW  | Milk |
|----|-----|-----|----|-----|----|-----|------|
| 95 | 101 | 103 | -1 | 3.8 | 58 | 103 | 27   |

Dam has been one of our top cows. His maternal sisters are some of the best cows in the herd. We have had excellent luck with Basin Payweight 1682.

BEST PAYWEIGHT 1682 - Sire of Lot 1

LOT 2 - Best LaJoya 345