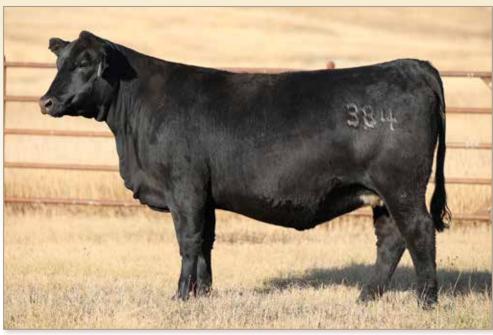

LASSIE 104 OF CIRCLE V - MATERNAL GRANDDAM OF LOT 4

**21AR PACKER 4313** - Sire of Lots 5-10

We purchased Packer when he was 7 years old. He was a great breeding bull and easy to have around. We wanted to add a little performance and muscle without sacrificing our maternal traits. His dam is the foundation donor at 21 Angus Ranch.

LOT 5 - Best Packer 3135 **BEST PACKER 3135** 

BD:04/07/23

#Connealy Packer 547 21AR Packer 4313 21AR Estrada 9032

Mc Cumber Tribute 702 Rosetta 0302 of Best Angus Rosetta 8108 of Best Angus

#### Reg #: 21069103

#Feltons Meat Packer 62 Bestrelle of Conanga 539 #O C C Great Plains 943G #21AR Estrada 7196 Mc Cumber Tremendous 2008 #Lassie 113 of Mc Cumber Best Fortunate 6050 Rosetta 3011 of Best Angus

| BW | WWR | YWR | CE | BW  | ww | YW  | Milk |
|----|-----|-----|----|-----|----|-----|------|
| 75 | 103 | 110 | 9  | 0.4 | 68 | 118 | 21   |

Moderate framed low birth weight Packer son. Dam is is a moderate framed easy, fleshing cow who has a perfect udder and excellent feet.