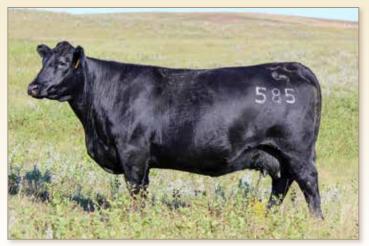

Cooper graduated from Flasher Public High School in May.

SRLADY BLUE 118 - Dam of Lots 26-29

OCC PAXTON 730P - Maternal Grandsire of Lots 26-29

LOT 27 - S R Revolution 3154

**SRLADY BLUE 585** - Maternal Sister to Lots 26-29

**TEHAMA BLACKCAP REVOLUTION** - Sire of Lots 26-29

**LOT 30 - S R Epitome 3720** 

We are proud of the herds our customers are developing with Strommen Ranch, Talkington Angus and Best Angus genetics and that is why we strive to help our customers capture additional value for their females through the Badlands Angus Alliance, where our collective customers have marketed more than 3,000 bred females since 2018. Many of those heifers have commanded a \$200 to \$500 per head premium over other bred heifer sales in the region!