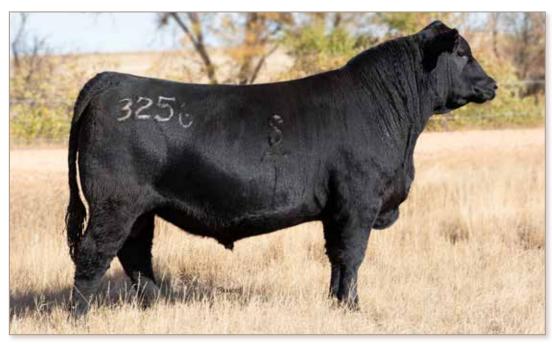

## STALKINGTON TANGUS RANCH

FRIDAY, FEB. 14, 2025
AT THE RANCH ~ BELFIELD, ND

AT THE RANCH ~ BELFIELD, ND SELLING 75 BULLS

COLEMAN BIG COUNTRY 260

E&B ESSENTIAL 183

S A V TERRITORY 7225

**Shane and Amanda Talkington** • Belfield, ND • www.TalkingtonAngusRanch.com
For a catalog, please call 701-290-7222 or email • talkingtonangusranch@yahoo.com

LOT 47 - SAT Essential 363

Deer Valley Growth Fund **E&B Essential** E&B Lady Dash 4152

S A V Rainfall 6846 **SAT Blackbird 1148** R&D Blackbird 205-902 Reg #: 20775992

#Basin Payweight 1682 Deer Valley Rita 36113 #Sitz Dash 10277 #E&b Lady Right Answer 296 #Coleman Charlo 0256 S A V Blackcap May 4136 #S A V 004 Density 4336 R&D Blackbird 167-902

| BW | WWR | YWR | CE | BW  | ww | YW  | Milk |
|----|-----|-----|----|-----|----|-----|------|
| 68 | 104 | 100 | 10 | 1.7 | 74 | 126 | 27   |

363 is a high-capacity bull who is moderate in his frame. He is deep sided, wide chested, possesses exceptional breed character, and has a great disposition. His 13-year-old granddam by Density is one of the very best cows we got out of the R&D herd we purchased in 2016, she owns a progeny WR of 11/102. ¾ brother to 365. 363 will work on cows or heifers.