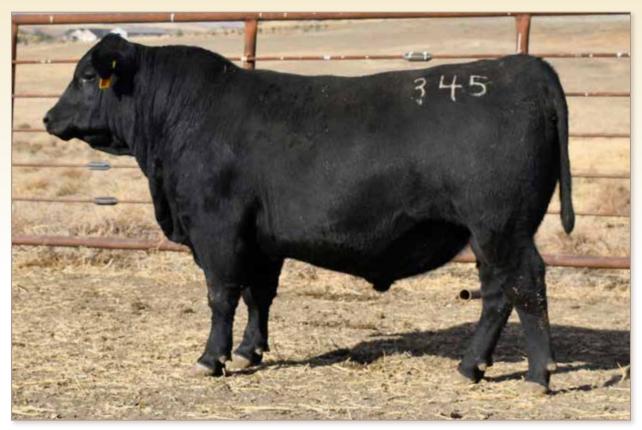

Dam has been one of our top cows. His maternal sisters are some of the best cows in the herd. We have had excellent luck with Basin Payweight 1682.

BEST PAYWEIGHT 1682 - Sire of Lot 1

LOT 2 - Best LaJoya 345

BD:03/26/23

O C C Zodiac 655Z Mc Cumber La Joya 098 #Lassie 113 of Mc Cumber

CAR Hickory 547 Marie 1004 of Best Angus

102

56

| Marie |     | 367 of Best |    |    | Alliance (<br>e 7010 of | 64L<br>Best Angus |  |
|-------|-----|-------------|----|----|-------------------------|-------------------|--|
| BW    | WWR | YWR         | CE | BW | ww                      | YW                |  |

Sleep-all-night heifer bull. He is out of one of our top cow families. He is heavy made and demonstrated above average performance.

-3.1

16

MC CUMBER LA JOYA 099 - Sire of Lots 2-3

**BEST LAJOYA 344** 

103