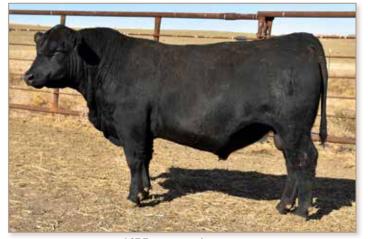

# Profitable by design, Efficient by nature.

LOT 1 - Best Payweight 342

#Basin Payweight 006S #Basin Payweight 1682 21AR O Lass 7017

#Pine Creek Right Time 1147

Rosetta 2101 of Best Angus

#Rosetta 818 of Best Angus

#### Reg #: 20859880

#Vermilion Payweight J847 Basin Lucy 3829 #HARB Pendleton 765 J H 21AR O Lass F24A #Leachman Right Time Sitz Everelda Entense 1137 #Sinclair Extra 4X13 Rosetta 678 of Best Angus

| BW | WWR | YWR | CE | BW  | ww | YW  | Milk |
|----|-----|-----|----|-----|----|-----|------|
| 95 | 101 | 103 | -1 | 3.8 | 58 | 103 | 27   |

Dam has been one of our top cows. His maternal sisters are some of the best cows in the herd. We have had excellent luck with Basin Payweight 1682.

BEST PAYWEIGHT 1682 - Sire of Lot 1

LOT 2 - Best LaJoya 345