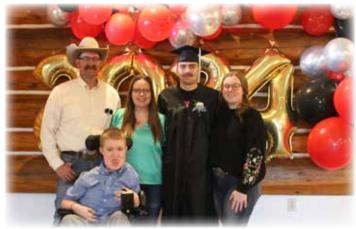

Cooper graduated from Flasher Public High School in May.

SRLADY BLUE 118 - Dam of Lots 26-29

OCC PAXTON 730P - Maternal Grandsire of Lots 26-29

LOT 27 - S R Revolution 3154

LOT 32 - S R Rainmaker 3129

**LOT 33 · S R Rainmaker 3533** 

SRMISS WIX 680 - Maternal sister to Lots 32-34

Left: This fall Clint received a special visit from U.S. Navy SEAL Captain Nick (second from right) and good buddy Hunter Barreth (far right). During the visit, Nick, Hunter and Clint talked about S.E.A.L. training, Angus cattle, 4-H lamb projects, grasshoppers, rodeos and ranching. We ended the afternoon in front of our freshly painted Certified Angus Beef® brand logo. Soldiers, cowboys and Angus beef. Pretty hard to top an afternoon like that!