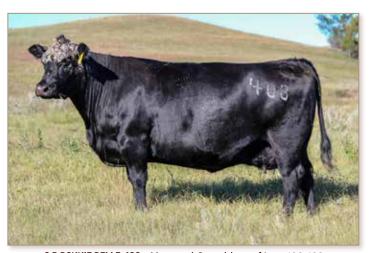

THESE FEMALES ARE THE **BACKBONE OF OUR COWHERD!**REPRESENTING **23 YEARS** OF BREEDING FOR **MATERNAL GENETICS** 

LOT 26 - S R Revolution 3516

#### S R REVOLUTION 3516

BD:03/19/23

#Tehama 717 Band 876 **#Tehama Blackcap Revolution** #Tehama Blackcap E406

#O C C Paxton 730P **S R Lady Blue 118** #S R Lady Blue 631

#### Reg #: 20842709

Tehama Band 717 #Tehama Echo B287 #Paramont Ambush 2172 Blackcap of Tehama C161 O C C Focus 813F O C C Blackbird 736K Oak Hollow 7709 of 1318 1118 Farview Lady Blue 2228

| BW | WWR | YWR | CE | BW  | ww | YW | Milk |
|----|-----|-----|----|-----|----|----|------|
| 99 | ET  | ET  | 2  | 2.6 | 63 | 95 | 25   |

Dam's WR 5/115. Pathfinder Granddam WR 7/106. Here's the first of four flush brothers by Pathfinder sire, Blackcap Revolution. Their productive dam by OCC Paxton has 66 progeny recorded at AAA. Buy in confidence as these brothers will move your program forward for maternal production.