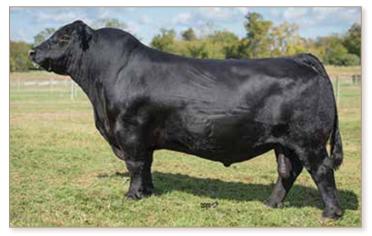

LOT 47 - SAT Essential 363

Deer Valley Growth Fund **E&B Essential** E&B Lady Dash 4152

S A V Rainfall 6846 **SAT Blackbird 1148** R&D Blackbird 205-902 Reg #: 20775992

#Basin Payweight 1682 Deer Valley Rita 36113 #Sitz Dash 10277 #E&b Lady Right Answer 296 #Coleman Charlo 0256 S A V Blackcap May 4136 #S A V 004 Density 4336 R&D Blackbird 167-902

| BW | WWR | YWR | CE | BW  | ww | YW  | Milk |
|----|-----|-----|----|-----|----|-----|------|
| 68 | 104 | 100 | 10 | 1.7 | 74 | 126 | 27   |

363 is a high-capacity bull who is moderate in his frame. He is deep sided, wide chested, possesses exceptional breed character, and has a great disposition. His 13-year-old granddam by Density is one of the very best cows we got out of the R&D herd we purchased in 2016, she owns a progeny WR of 11/102. ¾ brother to 365. 363 will work on cows or heifers.

SAV 004 DENSITY 4336 - Great grandsire of Lot 47

**E&B ESSENTIAL** • Sire of Lots 47-49

SAV RAINFALL 6846 - Grandsire of Lots 47 and 48

LOT 48 - SAT Essential 365