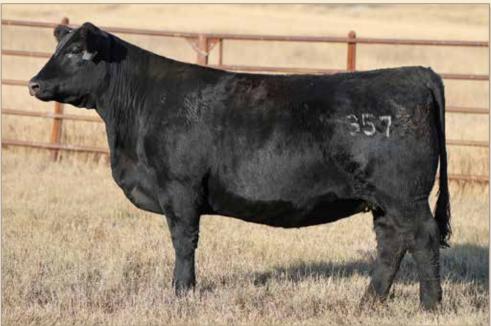

verage milk. Individual WR 100 and YR 99. • Sells AI bred to calve 2/17/2025 to Easy Street.

## ELSIEMERE DEB 333

BD: 2/26/2023

S A V Rainfall 6846 **Pyramid Rainfall 1052** #Glacial C036 Missie 48G

Lyons Manhattan 6205 Elsiemere Deb 027 Elsiemere Deb 568 Reg #: 20948977

#Coleman Charlo 0256 S A V Blackcap May 4136 #Baldridge Command C036 Glacial 1441 Missie 46D #Hoover Dam #Lyons Eileen 3157 #Sitz Upward 307R Elsiemere Deb 510

| CE | BW  | ww | YW  | Milk |
|----|-----|----|-----|------|
| 8  | 0.6 | 60 | 109 | 29   |

One of the top phenotypic heifers with a nice balanced EPD package. Dam's WR 3/98. • Sells AI bred to calve 3/12/2025 to Easy Street with a heifer calf.



LOT 97 - Elsiemere Deb 333



SAV AMERICA 8018 - Sire of Lots 98-99



**S A V ELBA 5355** - Dam of Lots 98-99



**LOT 98 -** S A V Elba 3577



#S A V President 6847

S A V America 8018 S A V Madame Pride 0075

#S A V 004 Density 4336 **#S A V Elba 5355** S AV Elba 1400

#### Reg #: 20740218

#Coleman Charlo 0256 S A V Blackcap May 4136 #S A F 598 Bando 5175 S A V Madame Pride 8264 #S A V 8180 Traveler 004 S A V May 7238 Rito 707 of Ideal 3407 7075 S A V Elba 1094

| CE | BW  | ww | YW  | Milk |
|----|-----|----|-----|------|
| 1  | 3.8 | 67 | 113 | 25   |

Pathfinder dam's WR 8/100 with a 367-day calving interval. Two beautiful America daughters from a Pathfinder dam by Density and from a productive Rito 7075 Granddam back to the famous Elba 1094.

• Sells AI bred to calve 2/18/2025 to Easy Street with a heifer calf.



#S A V President 6847 **S A V America 8018** S A V Madame Pride 0075

#S A V