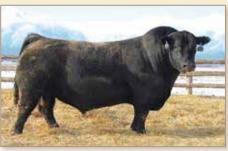

LASSIE 104 OF CIRCLE V - MATERNAL GRANDDAM OF LOT 4

**21AR PACKER 4313** - Sire of Lots 5-10

We purchased Packer when he was 7 years old. He was a great breeding bull and easy to have around. We wanted to add a little performance and muscle without sacrificing our maternal traits. His dam is the foundation donor at 21 Angus Ranch.