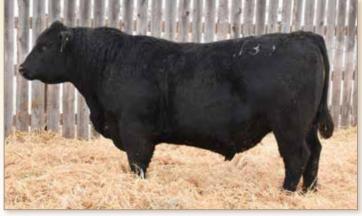

BD:03/26/23

O C C Zodiac 655Z Mc Cumber La Joya 098 #Lassie 113 of Mc Cumber

CAR Hickory 547 Marie 1004 of Best Angus

102

56

| Marie |     | 367 of Best |    |    | Alliance (<br>e 7010 of | 64L<br>Best Angus |  |
|-------|-----|-------------|----|----|-------------------------|-------------------|--|
| BW    | WWR | YWR         | CE | BW | ww                      | YW                |  |

Sleep-all-night heifer bull. He is out of one of our top cow families. He is heavy made and demonstrated above average performance.

-3.1

16

MC CUMBER LA JOYA 099 - Sire of Lots 2-3

**BEST LAJOYA 344** 

103