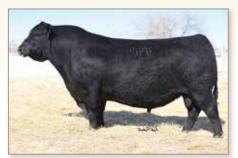

# Profitable by design, Efficient by nature.

LOT 1 - Best Payweight 342

#Basin Payweight 006S #Basin Payweight 1682 21AR O Lass 7017

#Pine Creek Right Time 1147

Rosetta 2101 of Best Angus

#Rosetta 818 of Best Angus

#### Reg #: 20859880

#Vermilion Payweight J847 Basin Lucy 3829 #HARB Pendleton 765 J H 21AR O Lass F24A #Leachman Right Time Sitz Everelda Entense 1137 #Sinclair Extra 4X13 Rosetta 678 of Best Angus

| BW | WWR | YWR | CE | BW  | ww | YW  | Milk |
|----|-----|-----|----|-----|----|-----|------|
| 95 | 101 | 103 | -1 | 3.8 | 58 | 103 | 27   |

Dam has been one of our top cows. His maternal sisters are some of the best cows in the herd. We have had excellent luck with Basin Payweight 1682.

BEST PAYWEIGHT 1682 - Sire of Lot 1

LOT 2 - Best LaJoya 345