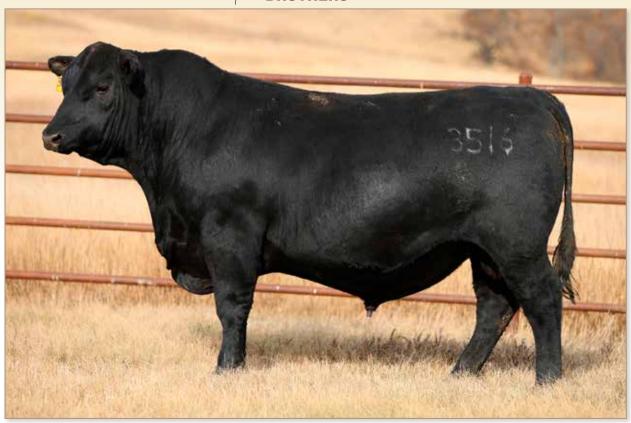

THESE FEMALES ARE THE **BACKBONE OF OUR COWHERD!**REPRESENTING **23 YEARS** OF BREEDING FOR **MATERNAL GENETICS** 

LOT 26 - S R Revolution 3516

#### S R REVOLUTION 3516

BD:03/19/23

#Tehama 717 Band 876 **#Tehama Blackcap Revolution** #Tehama Blackcap E406

#O C C Paxton 730P **S R Lady Blue 118** #S R Lady Blue 631

#### Reg #: 20842709

Tehama Band 717 #Tehama Echo B287 #Paramont Ambush 2172 Blackcap of Tehama C161 O C C Focus 813F O C C Blackbird 736K Oak Hollow 7709 of 1318 1118 Farview Lady Blue 2228

| BW | WWR | YWR | CE | BW  | ww | YW | Milk |
|----|-----|-----|----|-----|----|----|------|
| 99 | ET  | ET  | 2  | 2.6 | 63 | 95 | 25   |

Dam's WR 5/115. Pathfinder Granddam WR 7/106. Here's the first of four flush brothers by Pathfinder sire, Blackcap Revolution. Their productive dam by OCC Paxton has 66 progeny recorded at AAA. Buy in confidence as these brothers will move your program forward for maternal production.