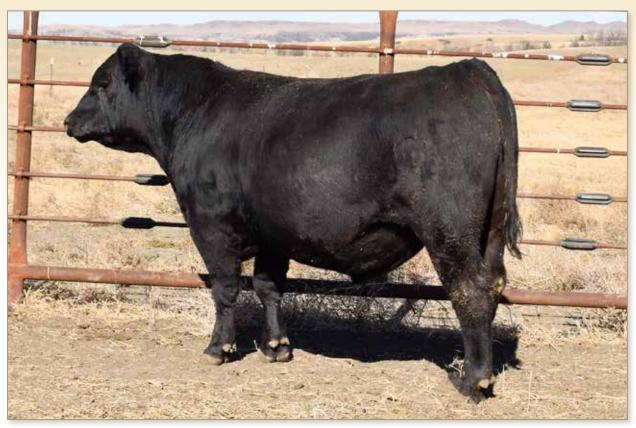

# Profitable by design, Efficient by nature.

LOT 1 - Best Payweight 342

#Basin Payweight 006S #Basin Payweight 1682 21AR O Lass 7017

#Pine Creek Right Time 1147

Rosetta 2101 of Best Angus

#Rosetta 818 of Best Angus

#### Reg #: 20859880

#Vermilion Payweight J847 Basin Lucy 3829 #HARB Pendleton 765 J H 21AR O Lass F24A #Leachman Right Time Sitz Everelda Entense 1137 #Sinclair Extra 4X13 Rosetta 678 of Best Angus

| BW | WWR | YWR | CE | BW  | ww | YW  | Milk |
|----|-----|-----|----|-----|----|-----|------|
| 95 | 101 | 103 | -1 | 3.8 | 58 | 103 | 27   |

Dam has been one of our top cows. His maternal sisters are some of the best cows in the herd. We have had excellent luck with Basin Payweight 1682.

BEST PAYWEIGHT 1682 - Sire of Lot 1

LOT 2 - Best LaJoya 345