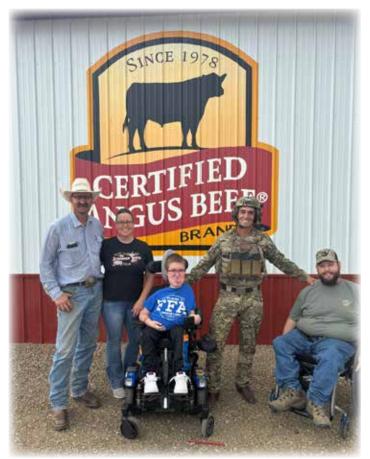

LOT 32 - S R Rainmaker 3129

**LOT 33 · S R Rainmaker 3533** 

SRMISS WIX 680 - Maternal sister to Lots 32-34

Left: This fall Clint received a special visit from U.S. Navy SEAL Captain Nick (second from right) and good buddy Hunter Barreth (far right). During the visit, Nick, Hunter and Clint talked about S.E.A.L. training, Angus cattle, 4-H lamb projects, grasshoppers, rodeos and ranching. We ended the afternoon in front of our freshly painted Certified Angus Beef® brand logo. Soldiers, cowboys and Angus beef. Pretty hard to top an afternoon like that!