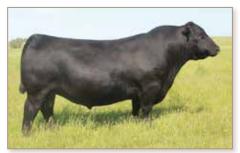

# Profitable by design, Efficient by nature.

LOT 1 - Best Payweight 342

#Basin Payweight 006S #Basin Payweight 1682 21AR O Lass 7017

#Pine Creek Right Time 1147

Rosetta 2101 of Best Angus

#Rosetta 818 of Best Angus

#### Reg #: 20859880

#Vermilion Payweight J847 Basin Lucy 3829 #HARB Pendleton 765 J H 21AR O Lass F24A #Leachman Right Time Sitz Everelda Entense 1137 #Sinclair Extra 4X13 Rosetta 678 of Best Angus

| BW | WWR | YWR | CE | BW  | ww | YW  | Milk |
|----|-----|-----|----|-----|----|-----|------|
| 95 | 101 | 103 | -1 | 3.8 | 58 | 103 | 27   |

Dam has been one of our top cows. His maternal sisters are some of the best cows in the herd. We have had excellent luck with Basin Payweight 1682.

BEST PAYWEIGHT 1682 - Sire of Lot 1

LOT 2 - Best LaJoya 345