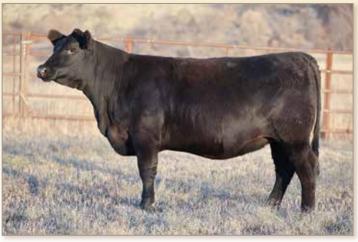

her Stellar daughter with individual WR 103 and YR 101. • Sells bred to calve 4/23/2025 to Pasture Sires.

## **ELSIEMERE DEB 3117**

BD: 4/10/2023

#Raven Powerball 53
Sitz Powerball 704D
Sitz Henrietta Pride 307U

#Connealy Thunder Elsiemere Deb 525 Elsiemere Deb 227 Reg #: 20939366

#PA Power Tool 9108 Raven Emma E 4241 #Boyd New Day 8005 Sitz Henrietta Pride 81M #Baldridge Kaboom K243 KCF #Parka of Conanga 241 #S A V Final Answer 0035 #Esliemere Deb 727

| CE | BW  | ww | YW  | Milk |
|----|-----|----|-----|------|
| 11 | 0.1 | 64 | 113 | 27   |

Dam's WR 6/104 with individual WR 104. One of our favorite Powerball daughters with Pathfinder sires of Thunder and Final Answer in the pedigree. Pathfinder Great Granddam. • Sells bred to calve 3/24/2025 to Pasture Sires with a heifer calf.



LOT 130 - Elsiemere Deb 3117

# 131

#### **ROSEMARY DEB 3108**

BD: 3/28/2023

#Raven Powerball 53
Sitz Powerball 704D
Sitz Henrietta Pride 307U

Sitz Conquest 11316 **Rosemary Deb 9900** Rosemary Deb 901 Rea #: 20939361

#PA Power Tool 9108 Raven Emma E 4241 #Boyd New Day 8005 Sitz Henrietta Pride 81M #Connealy Conquest Sitz Eisa Evergreen 5144 #Sitz Upward 307R Rosemary Deb 709

| CE | BW  | ww | YW | Milk |
|----|-----|----|----|------|
| 9  | 0.7 | 56 | 95 | 30   |

Dam's WR 4/101 with a 370-day calving interval. Powerball and Upward with a little more milk. • Sells AI bred to calve 2/17/2025 to Easy Street with a bull calf.



RAVEN POWERBALL 53 - Paternal Grandsire of Lots 130-135

## 132

#### BAR 69 LADY PRIDE 3114

BD: 4/7/2023

#Raven Powerball 53
Sitz Powerball 704D
Sitz Henr