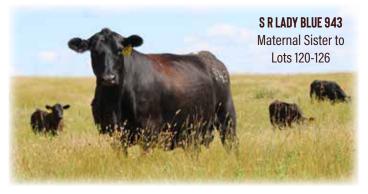

Cooper graduated from Flasher Public High School in May.

SRLADY BLUE 118 - Dam of Lots 26-29

OCC PAXTON 730P - Maternal Grandsire of Lots 26-29

LOT 27 - S R Revolution 3154

**SRLADY BLUE 585** - Maternal Sister to Lots 26-29

**TEHAMA BLACKCAP REVOLUTION** - Sire of Lots 26-29

**LOT 30 - S R Epitome 3720** 

We are proud of the herds our customers are developing with Strommen Ranch, Talkington Angus and Best Angus genetics and that is why we strive to help our customers capture additional value for their females through the Badlands Angus Alliance, where our collective customers have marketed more than 3,000 bred females since 2018. Many of those heifers have commanded a \$200 to \$500 per head premium over other bred heifer sales in the region!