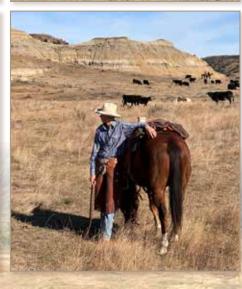

The coming-2-year-old ANGUS bulls are thick, stout, rugged, fully guaranteed and will be ready for service in big country. They were retained specifically for this sale. We are excited to offer these bulls as it gives us a chance to see our genetics as they age and develop. These bulls have been slowly developed with soundness and longevity in mind, with an optimum gain, not an excessive gain. Our ultimate goal is to have the bulls range-ready, sound-footed and ready to go to work for you!