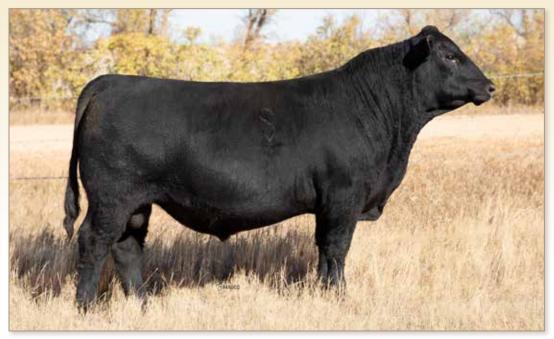

# Profitable by design, Efficient by nature.

LOT 1 - Best Payweight 342

#Basin Payweight 006S #Basin Payweight 1682 21AR O Lass 7017

#Pine Creek Right Time 1147

Rosetta 2101 of Best Angus

#Rosetta 818 of Best Angus

#### Reg #: 20859880

#Vermilion Payweight J847 Basin Lucy 3829 #HARB Pendleton 765 J H 21AR O Lass F24A #Leachman Right Time Sitz Everelda Entense 1137 #Sinclair Extra 4X13 Rosetta 678 of Best Angus

| BW | WWR | YWR | CE | BW  | ww | YW  | Milk |
|----|-----|-----|----|-----|----|-----|------|
| 95 | 101 | 103 | -1 | 3.8 | 58 | 103 | 27   |

Dam has been one of our top cows. His maternal sisters are some of the best cows in the herd. We have had excellent luck with Basin Payweight 1682.

BEST PAYWEIGHT 1682 - Sire of Lot 1

LOT 2 - Best LaJoya 345