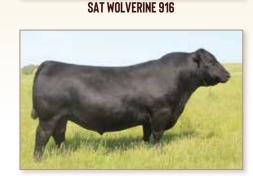

We will also be auctioning off

- 100 units of SAT Wolverine 916
- 100 units of SAV Easy Street 2289
- One stallion booking to 2017 AQHA stallion Classy Red Favors
   100% of the proceeds from these items will go to the Ceynar family.

**SAT WOLVERINE 916** 

**E&B ESSENTIAL** 

These heifers are cake broke and will weigh about 1,050 lbs by sale day. Twenty are all carrying A.I.-sired pregnancies by SAT Wolverine 916 and the balance are bred to a Strommen Ranch son of Epitome, a Talkington Angus son of Essential and a Best Angus son of Rainfall.

They were ultrasounded by Dr. Terry Hall of Wibaux, MT and have had a full health and mineral program including Bovishield Gold VL5-HB and injectable Dectomax.

**SAT WOLVERINE 916** 

**SAV RAINFALL 6846** 