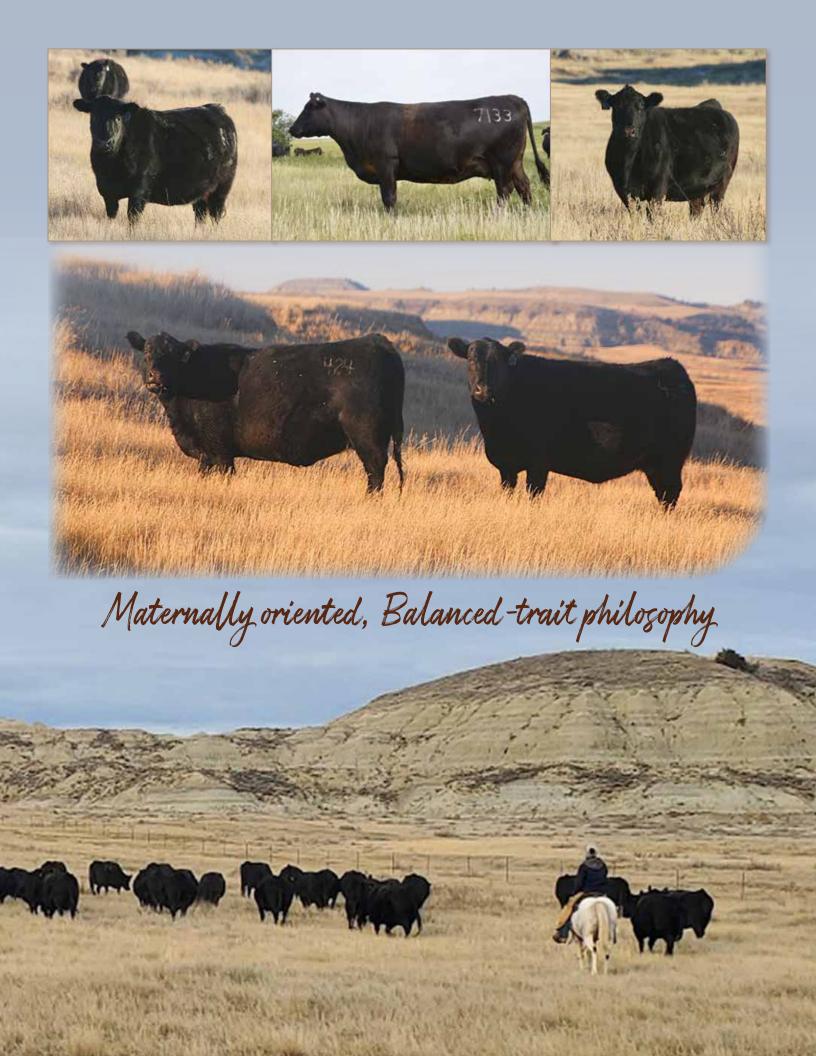

These bred females are the type and kind you can use to build a profitable, sustainable herd for generations. They are bred to be easy-fleshing cattle that are productive on minimal inputs, with enough emotional intelligence to be handled with minimal labor, and enough survival instinct to get out and forage, nurture their calves and bring in pounds at weaning.

Many of them are Al-bred to proven, calving-ease sires with a tight calving window, and have been ultrasounded for calving dates. This year's consignments offer a variety of calving start dates, including March, April and May. They are all source and genetic-verified and bred to known calving-ease genetics. A full ranch and production history on each consignment is included in the heifer listings.

The coming-2-year-old ANGUS bulls are thick, stout, rugged, fully guaranteed and will be ready for service in big country. They were retained specifically for this sale. We are excited to offer these bulls as it gives us a chance to see our genetics as they age and develop. These bulls have been slowly developed with soundness and longevity in mind, with an optimum gain, not an excessive gain. Our ultimate goal is to have the bulls range-ready, sound-footed and ready to go to work for you!