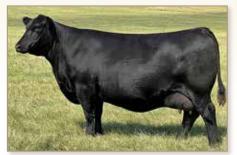

ter with a balanced EPD package and above average milk. Individual WR 100 and YR 99. • Sells AI bred to calve 2/17/2025 to Easy Street.

## ELSIEMERE DEB 333

BD: 2/26/2023

S A V Rainfall 6846 **Pyramid Rainfall 1052** #Glacial C036 Missie 48G

Lyons Manhattan 6205 Elsiemere Deb 027 Elsiemere Deb 568 Reg #: 20948977

#Coleman Charlo 0256 S A V Blackcap May 4136 #Baldridge Command C036 Glacial 1441 Missie 46D #Hoover Dam #Lyons Eileen 3157 #Sitz Upward 307R Elsiemere Deb 510

| CE | BW  | ww | YW  | Milk |
|----|-----|----|-----|------|
| 8  | 0.6 | 60 | 109 | 29   |

One of the top phenotypic heifers with a nice balanced EPD package. Dam's WR 3/98. • Sells AI bred to calve 3/12/2025 to Easy Street with a heifer calf.



LOT 97 - Elsiemere Deb 333



SAV AMERICA 8018 - Sire of Lots 98-99



**S A V ELBA 5355** - Dam of Lots 98-99



**LOT 98 -** S A V Elba 3577



#S A V President 6847

S A V America 8018 S A V Madame Pride 0075

#S A V 004 Density 4336 **#S A V Elba 5355** S AV Elba 1400

#### Reg #: 20740218

#Coleman Charlo 0256 S A V Blackcap May 4136 #S A F 598 Bando 5175 S A V Madame Pride 8264 #S A V 8180 Traveler 004 S A V May 7238 Rito 707 of Ideal 3407 7075 S A V Elba 1094

| CE | BW  | ww | YW  | Milk |
|----|-----|----|-----|------|
| 1  | 3.8 | 67 | 113 | 25   |

Pathfinder dam's WR 8/100 with a 367-day calving interval. Two beautiful America daughters from a Pathfinder dam by Density and from a productive Rito 7075 Granddam back to the famous Elba 1094.

• Sells AI bred to calve 2/18/2025 to Easy Street with a heifer calf.



#S A V President 6847 **S A V Amer