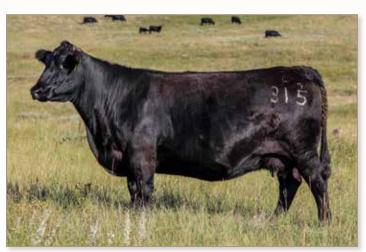

# Profitable by design, Efficient by nature.

LOT 1 - Best Payweight 342

#Basin Payweight 006S #Basin Payweight 1682 21AR O Lass 7017

#Pine Creek Right Time 1147

Rosetta 2101 of Best Angus

#Rosetta 818 of Best Angus

#### Reg #: 20859880

#Vermilion Payweight J847 Basin Lucy 3829 #HARB Pendleton 765 J H 21AR O Lass F24A #Leachman Right Time Sitz Everelda Entense 1137 #Sinclair Extra 4X13 Rosetta 678 of Best Angus

| BW | WWR | YWR | CE | BW  | ww | YW  | Milk |
|----|-----|-----|----|-----|----|-----|------|
| 95 | 101 | 103 | -1 | 3.8 | 58 | 103 | 27   |