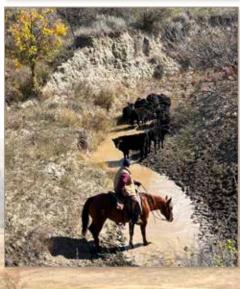

# ommercial, BRED FEMALES

These bred females are the type and kind you can use to build a profitable, sustainable herd for generations. They are bred to be easy-fleshing cattle that are productive on minimal inputs, with enough emotional intelligence to be handled with minimal labor, and enough survival instinct to get out and forage, nurture their calves and bring in pounds at weaning. Many of them are carrying A.I. calves from proven calving-ease sires for a short calving period. This year's consignments offer a variety of calving start dates, including March, April and May. They have been ultrasounded for calving dates, sorted for quality and disposition, source verified and bred to known calving-ease genetics. Sale order will be determined by Stockmen's Livestock, as they are managing this portion of the sale.