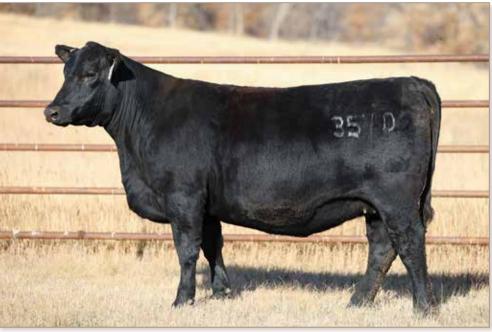

LOT 15 - Best Western 389

#### **BEST WESTERN 389**

BD:03/28/23

Best Winchester 942
Best Western 1139
Rosetta 7011 of Best Angus

Best KTH 269 **Gale 8315 of Best Angus**Gale 7024 of Best Angus

| BW | WWR | YWR | CE | BW  | ww | YW | Milk |
|----|-----|-----|----|-----|----|----|------|
| 90 | 100 | 100 | 7  | 1.6 | 54 | 97 | 24   |

Real good Western son out of one of our donors. He is extremely docile as well.