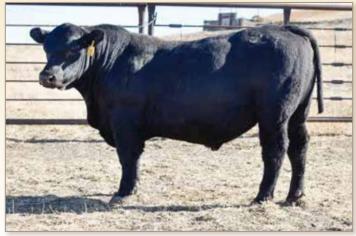

# Profitable by design, Efficient by nature.

LOT 1 - Best Payweight 342

#Basin Payweight 006S #Basin Payweight 1682 21AR O Lass 7017

#Pine Creek Right Time 1147

Rosetta 2101 of Best Angus

#Rosetta 818 of Best Angus

#### Reg #: 20859880

#Vermilion Payweight J847 Basin Lucy 3829 #HARB Pendleton 765 J H 21AR O Lass F24A #Leachman Right Time Sitz Everelda Entense 1137 #Sinclair Extra 4X13 Rosetta 678 of Best Angus

| BW | WWR | YWR | CE | BW  | ww | YW  | Milk |
|----|-----|-----|----|-----|----|-----|------|
| 95 | 101 | 103 | -1 | 3.8 | 58 | 103 | 27   |

Dam has been one of our top cows. His maternal sisters are some of the best cows in the herd. We have had excellent luck with Basin Payweight 1682.

BEST PAYWEIGHT 1682 - Sire of Lot 1

LOT 2 - Best LaJoya 345