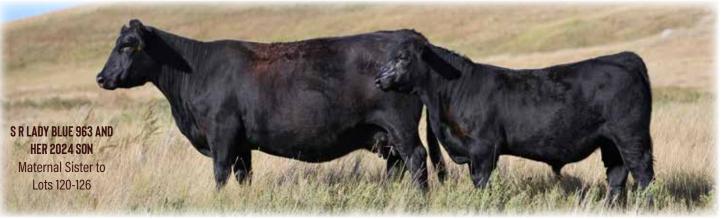

Cooper graduated from Flasher Public High School in May.

SRLADY BLUE 118 - Dam of Lots 26-29

OCC PAXTON 730P - Maternal Grandsire of Lots 26-29

LOT 27 - S R Revolution 3154

**SRLADY BLUE 585** - Maternal Sister to Lots 26-29

**TEHAMA BLACKCAP REVOLUTION** - Sire of Lots 26-29

**LOT 30 - S R Epitome 3720** 

We are proud of the herds our customers are developing with Strommen Ranch, Talkington Angus and Best Angus genetics and that is why we strive to help our customers capture additional value for their females through the Badlands Angus Alliance, where our collective customers have marketed more than 3,000 bred females since 2018. Many of those heifers have commanded a \$200 to \$500 per head premium over other bred heifer sales in the region!