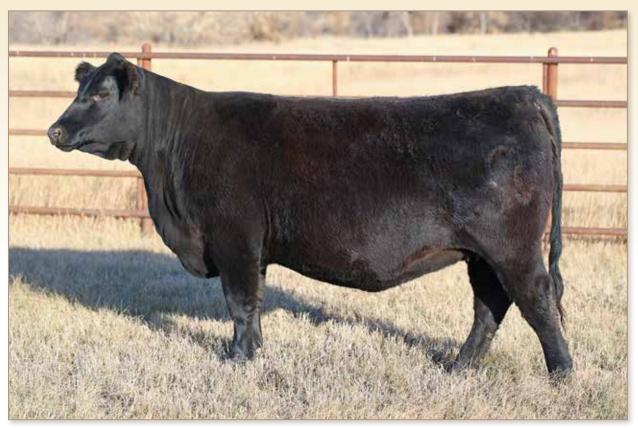

# Profitable by design, Efficient by nature.

LOT 1 - Best Payweight 342

#Basin Payweight 006S #Basin Payweight 1682 21AR O Lass 7017

#Pine Creek Right Time 1147

Rosetta 2101 of Best Angus

#Rosetta 818 of Best Angus

#### Reg #: 20859880

#Vermilion Payweight J847 Basin Lucy 3829 #HARB Pendleton 765 J H 21AR O Lass F24A #Leachman Right Time Sitz Everelda Entense 1137 #Sinclair Extra 4X13 Rosetta 678 of Best Angus

| BW | WWR | YWR | CE | BW  | ww | YW  | Milk |
|----|-----|-----|----|-----|----|-----|------|
| 95 | 101 | 103 | -1 | 3.8 | 58 | 103 | 27   |

Dam has been one of our top cows. His maternal sisters are some of the best cows in the herd. We have had excellent luck with Basin Payweight 1682.

BEST PAYWEIGHT 1682 - Sire of Lot 1

LOT 2 - Best LaJoya 345