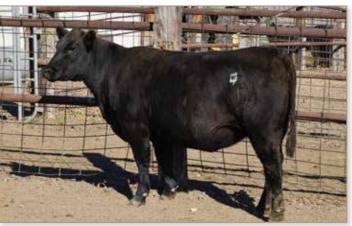

# Profitable by design, Efficient by nature.

LOT 1 - Best Payweight 342

#Basin Payweight 006S #Basin Payweight 1682 21AR O Lass 7017

#Pine Creek Right Time 1147

Rosetta 2101 of Best Angus

#Rosetta 818 of Best Angus

#### Reg #: 20859880

#Vermilion Payweight J847 Basin Lucy 3829 #HARB Pendleton 765 J H 21AR O Lass F24A #Leachman Right Time Sitz Everelda Entense 1137 #Sinclair Extra 4X13 Rosetta 678 of Best Angus

| BW | WWR | YWR | CE | BW  | ww | YW  | Milk |
|----|-----|-----|----|-----|----|-----|------|
| 95 | 101 | 103 | -1 | 3.8 | 58 | 103 | 27   |

Dam has been one of our top cows. His maternal sisters are some of the best cows in the herd. We have had excellent luck with Basin Payweight 1682.

BEST PAYWEIGHT 1682 - Sire of Lot 1

LOT 2 - Best LaJoya 345