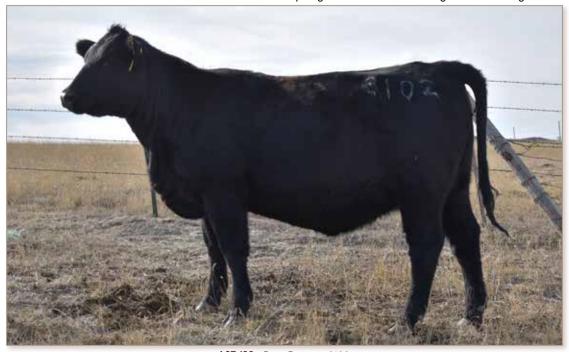

#### **BEST RAINFALL 309**

#### BD:03/17/23

#Coleman Charlo 0256 S A V Rainfall 6846 S A V Blackcap May 4136

Angus Alliance Winchester975 **Lassie 8008 of Best Angus** #Lassie 104 of Circle V

Reg #: 20859897

#O C C Paxton 730P Bohi Abigale 6014 #S A V 8180 Traveler 004 #S A V May 2397 #N Bar Emulation EXT Coleman Donna 386 S R Alliance 904 Lassie 6199 of Mc Cumber

| BW | WWR | YWR | CE | BW  | ww | YW | Milk |
|----|-----|-----|----|-----|----|----|------|
| 94 | 95  | 96  | 3  | 2.4 | 51 | 97 | 23   |

Dam is a Winchester daughter our of 104V.

S A V RAINFALL 6846 - SIRE OF LOT 4