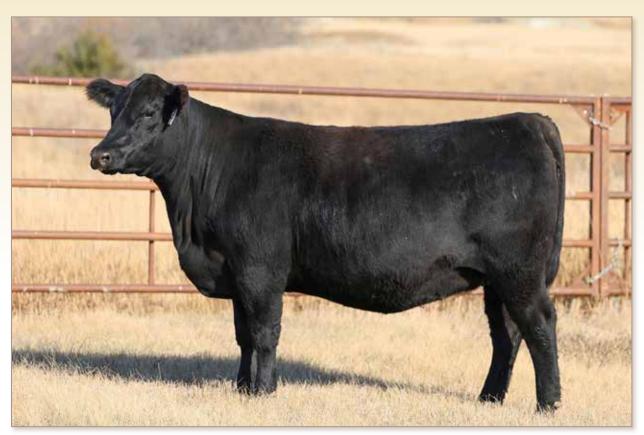

The coming-2-year-old ANGUS bulls are thick, stout, rugged, fully guaranteed and will be ready for service in big country. They were retained specifically for this sale. We are excited to offer these bulls as it gives us a chance to see our genetics as they age and develop. These bulls have been slowly developed with soundness and longevity in mind, with an optimum gain, not an excessive gain. Our ultimate goal is to have the bulls range-ready, sound-footed and ready to go to work for you!

The 13 coming 2-year-old bulls that we are bringing to the Badlands Angus Alliance sale have been developed specifically for this sale with longevity and fertility in mind. These bulls are stout, sound, good footed and developed the right way. They were backgrounded at a rate of 2.5lb/day gain last winter and then ran on pasture from June 1st until September 15th. These bulls have all been parent verified. Please feel free to contact us with any questions or requests for additional data. We always welcome visitors if you have any desire to stop by and evaluate the bulls and their dams.