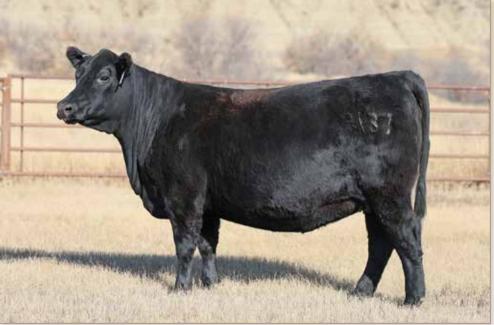

THESE FEMALES ARE THE **BACKBONE OF OUR COWHERD!**REPRESENTING **23 YEARS** OF BREEDING FOR **MATERNAL GENETICS** 

LOT 26 - S R Revolution 3516

#### S R REVOLUTION 3516

BD:03/19/23

#Tehama 717 Band 876 **#Tehama Blackcap Revolution** #Tehama Blackcap E406

#O C C Paxton 730P **S R Lady Blue 118** #S R Lady Blue 631

#### Reg #: 20842709

Tehama Band 717 #Tehama Echo B287 #Paramont Ambush 2172 Blackcap of Tehama C161 O C C Focus 813F O C C Blackbird 736K Oak Hollow 7709 of 1318 1118 Farview Lady Blue 2228

| BW | WWR | YWR | CE | BW  | ww | YW | Milk |
|----|-----|-----|----|-----|----|----|------|
| 99 | ET  | ET  | 2  | 2.6 | 63 | 95 | 25   |

Dam's WR 5/115. Pathfinder Granddam WR 7/106. Here's the first of four flush brothers by Pathfinder sire, Blackcap Revolution. Their productive dam by OCC Paxton has 66 progeny recorded at AAA. Buy in confidence as these brothers will move your program forward for maternal production.

Cooper graduated from Flasher Public High School in May.

SRLADY BLUE 118 - Dam of Lots 26-29

OCC PAXTON 730P - Maternal Grandsire of Lots 26-29

LOT 27 - S R Revolution 3154