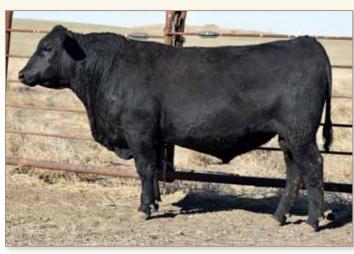

# Profitable by design, Efficient by nature.

LOT 1 - Best Payweight 342

#Basin Payweight 006S #Basin Payweight 1682 21AR O Lass 7017

#Pine Creek Right Time 1147

Rosetta 2101 of Best Angus

#Rosetta 818 of Best Angus

Dam has been one of our top cows. His maternal sisters are some of the best cows in the herd. We have had excellent luck with Basin Payweight 1682.

BEST PAYWEIGHT 1682 - Sire of Lot 1

LOT 2 - Best LaJoya 345