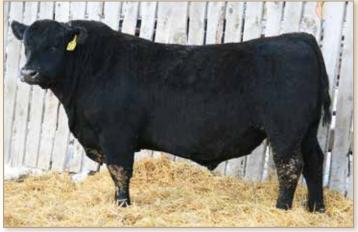

LASSIE 104 OF CIRCLE V - MATERNAL GRANDDAM OF LOT 4

**21AR PACKER 4313** - Sire of Lots 5-10

We purchased Packer when he was 7 years old. He was a great breeding bull and easy to have around. We wanted to add a little performance and muscle without sacrificing our maternal traits. His dam is the foundation donor at 21 Angus Ranch.