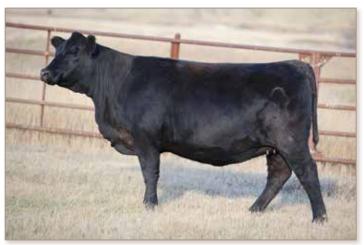

LASSIE 104 OF CIRCLE V - MATERNAL GRANDDAM OF LOT 4

**21AR PACKER 4313** - Sire of Lots 5-10

We purchased Packer when he was 7 years old. He was a great breeding bull and easy to have around. We wanted to add a little performance and muscle without sacrificing our maternal traits. His dam is the foundation donor at 21 Angus Ranch.