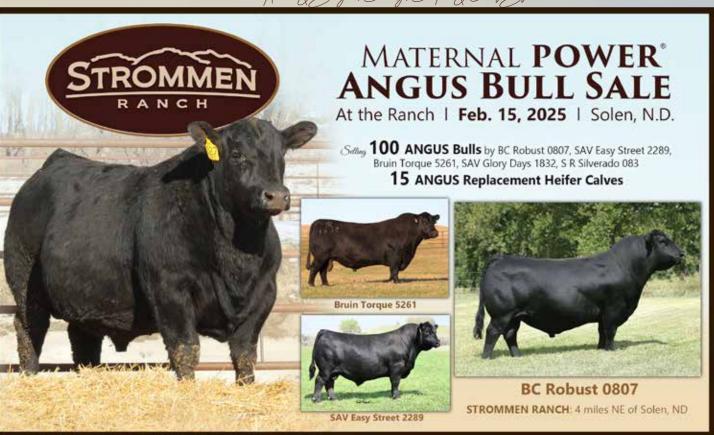

The bulls we're bringing to Dickinson embody this philosophy. Retained expressly for this sale, they are rugged, stout, sound, packed with generations of Maternal POWER® and are ready for service in big country. We look forward to seeing you Dec. 4, 2024, and invite you to our ranch, northeast of Solen, ND, Feb. 15, 2025, at 3 p.m. CST, for our Maternal POWER® Angus Bull & Female Sale, where we'll sell 100 Angus bulls, including yearlings and a small group of coming 2-year-olds, as well as 15 registered replacement heifer calves.