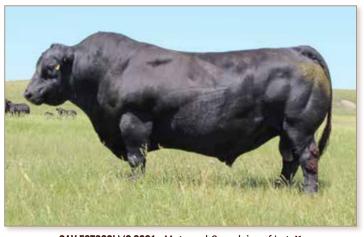

# Profitable by design, Efficient by nature.

LOT 1 - Best Payweight 342

#Basin Payweight 006S #Basin Payweight 1682 21AR O Lass 7017

#Pine Creek Right Time 1147

Rosetta 2101 of Best Angus

#Rosetta 818 of Best Angus

#### Reg #: 20859880

#Vermilion Payweight J847 Basin Lucy 3829 #HARB Pendleton 765 J H 21AR O Lass F24A #Leachman Right Time Sitz Everelda Entense 1137 #Sinclair Extra 4X13 Rosetta 678 of Best Angus

| BW | WWR | YWR | CE | BW  | ww | YW  | Milk |
|----|-----|-----|----|-----|----|-----|------|
| 95 | 101 | 103 | -1 | 3.8 | 58 | 103 | 27   |

Dam has been one of our top cows. His maternal sisters are some of the best cows in the herd. We have had excellent luck with Basin Payweight 1682.

BEST PAYWEIGHT 1682 - Sire of Lot 1

LOT 2 - Best LaJoya 345