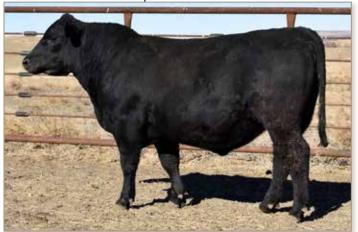

#### **BEST RAINFALL 309**

#### BD:03/17/23

#Coleman Charlo 0256 S A V Rainfall 6846 S A V Blackcap May 4136

Angus Alliance Winchester975 **Lassie 8008 of Best Angus** #Lassie 104 of Circle V

Reg #: 20859897

#O C C Paxton 730P Bohi Abigale 6014 #S A V 8180 Traveler 004 #S A V May 2397 #N Bar Emulation EXT Coleman Donna 386 S R Alliance 904 Lassie 6199 of Mc Cumber

| BW | WWR | YWR | CE | BW  | ww | YW | Milk |
|----|-----|-----|----|-----|----|----|------|
| 94 | 95  | 96  | 3  | 2.4 | 51 | 97 | 23   |

Dam is a Winchester daughter our of 104V.

S A V RAINFALL 6846 - SIRE OF LOT 4