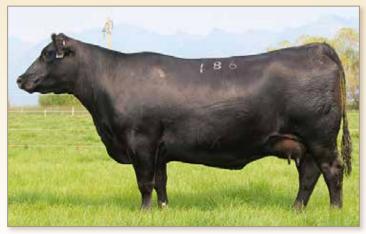

# Profitable by design, Efficient by nature.

LOT 1 - Best Payweight 342

#Basin Payweight 006S #Basin Payweight 1682 21AR O Lass 7017

#Pine Creek Right Time 1147

Rosetta 2101 of Best Angus

#Rosetta 818 of Best Angus

#### Reg #: 20859880

#Vermilion Payweight J847 Basin Lucy 3829 #HARB Pendleton 765 J H 21AR O Lass F24A #Leachman Right Time Sitz Everelda Entense 1137 #Sinclair Extra 4X13 Rosetta 678 of Best Angus

| BW | WWR | YWR | CE | BW  | ww | YW  | Milk |
|----|-----|-----|----|-----|----|-----|------|
| 95 | 101 | 103 | -1 | 3.8 | 58 | 103 | 27   |

Dam has been one of our top cows. His maternal sisters are some of the best cows in the herd. We have had excellent luck with Basin Payweight 1682.

BEST PAYWEIGHT 1682 - Sire of Lot 1

LOT 2 - Best LaJoya 345