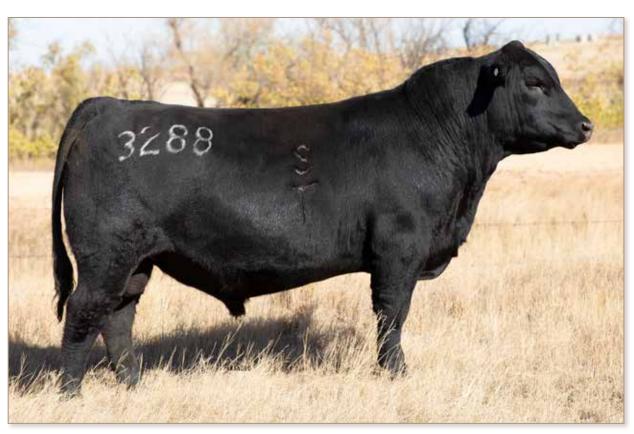

LOT 58 - SAT Fair-N-Square 3288

#### SAT FAIR-N-SQUARE 3288 BD:04/29/23

#Woodhill Blueprint Myers Fair-N-Square M39 Myers Miss Beauty M136

#Cole Creek Cedar Ridge 1V SAT Lass 733 R&D Lass 601 / 530

#### Reg #: 20832729

#Connealy Confidence Plus Woodhill Evergreen Z291-B233 #Connealy Thunder #Myers Miss Beauty M476 #Cole Creek Black Cedar 46P #Cole Creek Clovanada 49S Mc Cumber Fortunate 367 R&D Bandy Lassu U601

| BW | WWR | YWR | CE | BW  | ww | YW  | Milk |
|----|-----|-----|----|-----|----|-----|------|
| 96 | 108 | 98  | 4  | 1.9 | 72 | 122 | 21   |

Big middled, moderate framed bull. His dam has a progeny WR of 5/104 and his coming 10-year-old granddam is still in the herd.