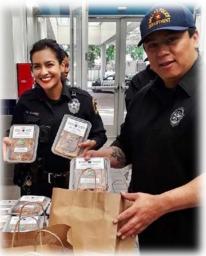

### Join SWJC in Spreading Love and Compassion Throughout Our Community

SWJC's humanitarian program **Feeding Heroes and Neighbors in Need** has fed over 2,500 meals to front-line responders including medical, police and fire personnel throughout the DFW Metroplex including Dallas, Richardson, Denton, Plano, McKinney, Frisco, Murphy, Princeton, and Fort Worth. We have fed Neighbors at the Austin Street Shelter, Bonton Farms in south Dallas, Puede Network Center in Oak Cliff, and a safe house for sexually exploited women.