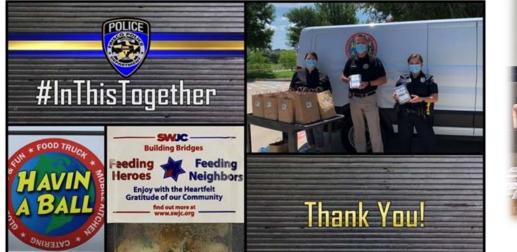

#### Frisco Police Department

1 hr · A big thank you to the <u>Southwest Jewish Congress</u> for providing meals today from <u>Havin a Ball</u>. We appreciate your thoughtfulness and support! #InThisTogether

# Thank You Note from Dr. Petrey of Baylor University Medical Center at Dallas

Lunch for NTCC, Trauma and Acute Care Surgery residents and staff and 7 Roberts ICU

A special thank you from our staff for the delicious chicken lunch catered by Havin a Ball food truck and catering service. Set up through Melinda Miers and sponsored by the Southwest Jewish Congress' program Building Bridges, Feeding Heroes. Thank You!