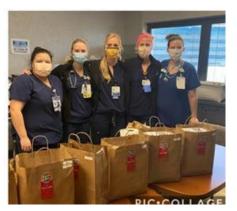

### Join SWJC in Spreading Love and Compassion Throughout Our Community

SWJC's humanitarian program **Feeding Heroes and Neighbors in Need** has fed over 2,500 meals to front-line responders including medical, police and fire personnel throughout the DFW Metroplex including Dallas, Richardson, Denton, Plano, McKinney, Frisco, Murphy, Princeton, and Fort Worth. We have fed Neighbors at the Austin Street Shelter, Bonton Farms in south Dallas, Puede Network Center in Oak Cliff, and a safe house for sexually exploited women.