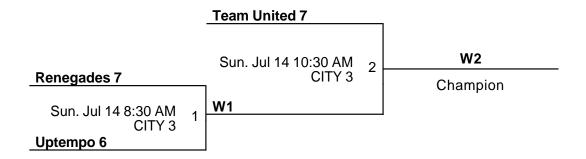

# 6th/7th Girls 2.0

| Pool A           |   |   |     |    |     |
|------------------|---|---|-----|----|-----|
|                  | W | L | PD  | PA |     |
| A2 Team United 7 | 2 | 0 | 24  | 38 | 1st |
| A3 Renegades 7   | 1 | 1 | -2  | 60 | 2nd |
| A1 Uptempo 6     | 0 | 2 | -22 | 66 | 3rd |
|                  |   |   |     |    |     |

| Date      | Time     | Venue | Court | Away/Home | Score   |
|-----------|----------|-------|-------|-----------|---------|
| Sat, 7/13 | 8:30 AM  | CITY  | 3     | A3 vs A1  | 37 - 27 |
| Sat, 7/13 | 10:30 AM | CITY  | 3     | A1 vs A2  | 17 - 29 |
| Sat, 7/13 | 12:30 PM | CITY  | 3     | A2 vs A3  | 33 - 21 |

# 6th/7th Girls 2.0 Championship

Jul 13-14, 2019

CITY 3 - City College of SF Court 3

Revised 7/14/2019 11:56 AM - Powered by Exposure Basketball Events