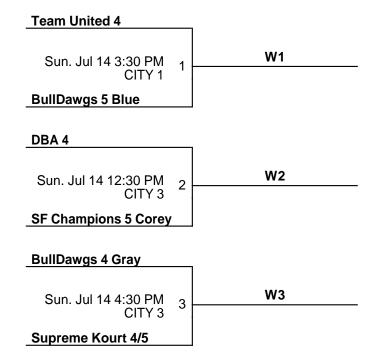

# 4th/5th Boys

| Pool A              |   |   |     |    |     |
|---------------------|---|---|-----|----|-----|
|                     | W | L | PD  | PA |     |
| A3 Team United 4    | 2 | 0 | 28  | 50 | 1st |
| <b>A2</b> DBA 4     | 1 | 1 | -7  | 82 | 2nd |
| A1 BullDawgs 4 Gray | 0 | 2 | -21 | 78 | 3rd |
|                     |   |   |     |    |     |

| Pool B                  |   |   |     |    |     |
|-------------------------|---|---|-----|----|-----|
|                         | w | L | PD  | PA |     |
| B1 BullDawgs 5 Blue     | 2 | 0 | 21  | 39 | 1st |
| B2 SF Champions 5 Corey | 1 | 1 | 9   | 45 | 2nd |
| B3 Supreme Kourt 4/5    | 0 | 2 | -30 | 86 | 3rd |

| Date      | Time     | Venue              | enue Court Away/Home |          | Score   |
|-----------|----------|--------------------|----------------------|----------|---------|
| Sat, 7/13 | 11:30 AM | AM CITY 3 A1 vs A2 |                      | 25 - 33  |         |
| Sat, 7/13 | 1:30 PM  | CITY               | 3                    | A3 vs A1 | 45 - 32 |
| Sat, 7/13 | 3:30 PM  | CITY               | 3                    | A2 vs A3 | 18 - 57 |

| Date      | Time     | Venue | Court | Away/Home | Score   |
|-----------|----------|-------|-------|-----------|---------|
| Sat, 7/13 | 8:30 AM  | CITY  | 1     | B2 vs B3  | 43 - 14 |
| Sat, 7/13 | 10:30 AM | CITY  | 1     | B3 vs B1  | 14 - 43 |
| Sat 7/13  | 12:30 PM | CITY  | 1     | B1 vs B2  | 31 - 25 |

# 4th/5th Boys Championship

Jul 13-14, 2019

CITY 1 - City College of SF Court 1 CITY 3 - City College of SF Court 3

Revised 7/13/2019 7:37 PM - Powered by Exposure Basketball Events