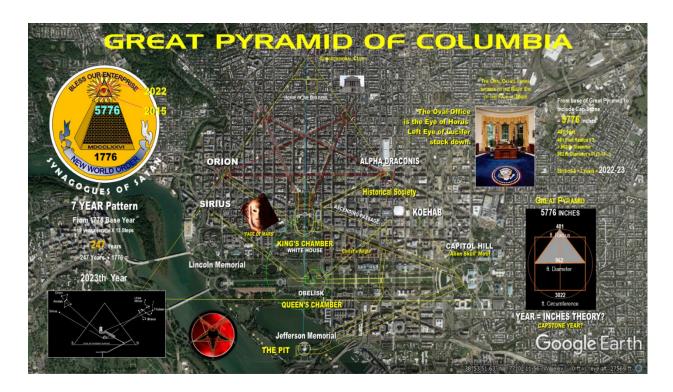

## 1. GREAT PYRAMID CAPSTONE PATTERN - Mason Motif

From base of Great Pyramid to include Cap Stone = 5776 inches or 481 feet

481 Feet Radius x 2 = 962 ft. Diameter or 962 ft. Diameter x Pi (3.14...)

From 1776 Base Year = 19-Year Average X 13 Steps = 247 Years = 247 Years + 1776 = 2024th Year

## 2. MALL PYRAMID PATTERN

If the map layout is a Time/Space 'Clock' and there are 14 Total Steps from 1776 to the truncated top, then the last 14th Piece Capstone would be 2015-2022.

Using Latitude = Year Count > 38.96° DC Latitude / 2 = 19.48° > 19.5°(rounded) x 13 steps = 253 Years

And using Google Earth, Cairo and the Pyramids also have that Cydonia, Mars Triangulation. The Great Pyramid also incorporates the Phi Ratio and Pi Factors. It also entombs the Speed of Light. See Charts below for a Visual. In one's Research on this Topic, if you superimpose the Great Pyramid with its 3 Main Chambers, that of the King's Chamber, the Queen's Chamber and the 'Pit', over the Temple Mount where YHVH's Temple once stood and will again, they match precisely.

The King's Chamber corresponds to the Holy of Holies where the Ark of the Covenant was placed for the King of Israel, the Creator, etc. Also, interesting is that the Sarcophagus in the King's Chamber match exactly the Dimensions of the Ark of the Covenant with Poles. Then the Queen's Chamber matches the area of the Temple called the Court of the Women. And then the 'Pit' corresponds to the Church of All Nations at the Foot of the Mount of Olives.

If one has ever visited that Church, if one looks to the Ceiling, it is all covered with Stars. Why? One's other hypothesis is that the Great Pyramid's Chambers and the Temple of YHVH correspond to the Creator's Notion of a Universal Correspondence or Axion of sorts, of the 'Sun, Moon and the Stars'. It is a Phrase often used in the Bible and for Prophecy. But consider the King's Chamber and Holy of Holies is the Sun. The Queen's Chamber and the Holies is the Moon. And the Pit or Church of All Nations is the Stars, etc.

And...there are Corresponding Colors that accompany the actual Chambers of the Great Pyramid. The King's Chamber has a Gold tint to it. The Queen's Chamber has a Grey tint to it. And the Pit has a White tint to it. So, next time one sees those Chambers, have that in mind. The other Hypothesis is that the Domes on the Temple Mount also follow the same Color Scheme and Size Ratio to the Sun, Moon and the Stars. These are just glimpses of the amazing Hidden Knowledge that YHVH has shown the World through the Great Pyramid Patterns. It is also believed that the New Jerusalem will have both a Pyramid and Square Dimension to it. Such are the Mysteries of YHVH.