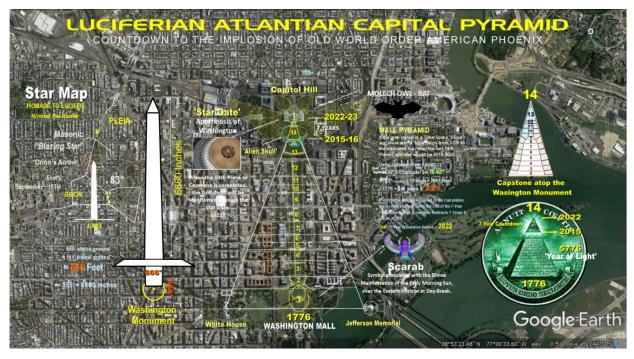

## 2. MALL PYRAMID PATTERN

If the map layout is a Time/Space 'Clock' and there are 14 Total Steps from 1776 to the truncated top, then the last 14th Piece Capstone would be 2015-2022.

Using Latitude = Year Count > 38.96° DC Latitude / 2 = 19.48° > 19.5°(rounded) x 13 steps = 253 Years

## > 1776 + 246 years = 2029 = Middle of 7-Year Tribulation?

If 2032 is the Maximum Limiest of the Calculation, it could allude to being the End of the 7-Year Tribulation Period. If one then Subtracts 7-Years, it will be 2025.

2032 - 7 Year Tribulation Period = 2025

-