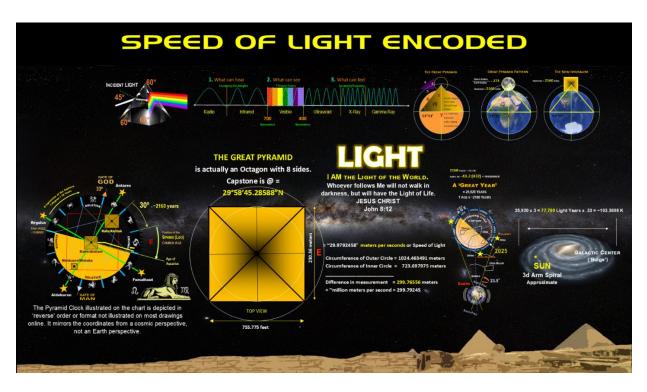

It is believed that the Sphinx, which is older than the Great Pyramid was constructed before the Flood. It was Dr. Schoch from Boston College who in the 1990s theorized that the weathering of the Sphinx was due to massive overflow of Water. Or in other words, it survived the Flood of Noah. The Great Pyramid is really an Octagon, having 8 Sides as the 4 Faces are bent at the middle. And again, one comes across the Connection to Mars. How so? For example, the Name of Cairo, in one Ancient Interpretation that means 'Mars'.

And using Google Earth, Cairo and the Pyramids also have that Cydonia, Mars Triangulation. The Great Pyramid also incorporates the Phi Ratio and Pi Factors. It also entombs the Speed of Light. See Charts below for a Visual. In one's Research on this Topic, if you superimpose the Great Pyramid with its 3 Main Chambers, that of the King's Chamber, the Queen's Chamber and the 'Pit', over the Temple Mount where YHVH's Temple once stood and will again, they match precisely.