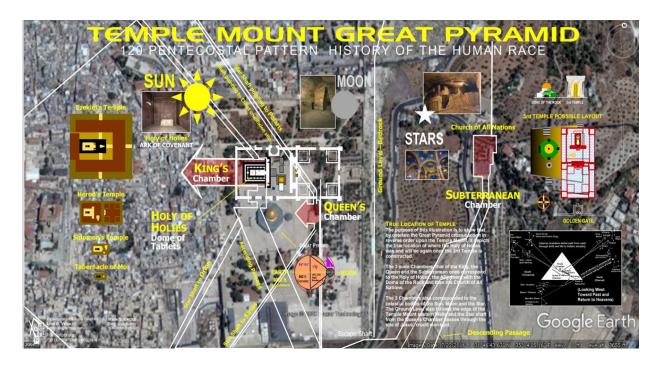

And using Google Earth, Cairo and the Pyramids also have that Cydonia, Mars Triangulation. The Great Pyramid also incorporates the Phi Ratio and Pi Factors. It also entombs the Speed of Light. See Charts below for a Visual. In one's Research on this Topic, if you superimpose the Great Pyramid with its 3 Main Chambers, that of the King's Chamber, the Queen's Chamber and the 'Pit', over the Temple Mount where YHVH's Temple once stood and will again, they match precisely.

The King's Chamber corresponds to the Holy of Holies where the Ark of the Covenant was placed for the King of Israel, the Creator, etc. Also, interesting is that the Sarcophagus in the King's Chamber match exactly the Dimensions of the Ark of the Covenant with Poles. Then the Queen's Chamber matches the area of the Temple called the Court of the Women. And then the 'Pit' corresponds to the Church of All Nations at the Foot of the Mount of Olives.

If one has ever visited that Church, if one looks to the Ceiling, it is all covered with Stars. Why? One's other hypothesis is that the Great Pyramid's Chambers and the Temple of YHVH correspond to the Creator's Notion of a Universal Correspondence or Axion of sorts, of the 'Sun, Moon and the Stars'. It is a Phrase often used in the Bible and for Prophecy. But consider the King's Chamber and Holy of Holies is the Sun. The Queen's Chamber and the Holies is the Moon. And the Pit or Church of All Nations is the Stars, etc.

And...there are Corresponding Colors that accompany the actual Chambers of the Great Pyramid. The King's Chamber has a Gold tint to it. The Queen's Chamber has a Grey tint to it. And the Pit has a White tint to it. So, next time one sees those Chambers, have that in mind. The other Hypothesis is that the Domes on the Temple Mount also follow the same Color Scheme and Size Ratio to the Sun, Moon and the Stars. These are just glimpses of the amazing Hidden Knowledge that YHVH has shown the World through the Great Pyramid Patterns. It is also believed that the New Jerusalem will have both a Pyramid and Square Dimension to it. Such are the Mysteries of YHVH.