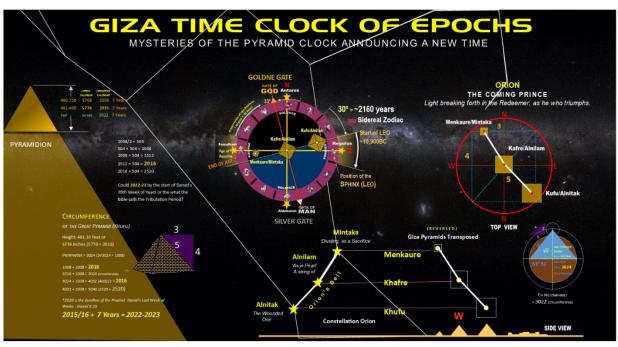

The Great Pyramid is essentially a Cosmic Clock that is keeping track of the 'Beginning and Ending' of the Ages. I concur with the Notion from Isaiah 19 that it is an 'Altar' in the Middle of Egypt, at the Border, and thus a 'Door', or Star Gate'. The following will be several Images that depict the Great Pyramid from different perspectives.

It is believed that the Sphinx, which is older than the Great Pyramid was constructed before the Flood. It was Dr. Schoch from Boston College who in the 1990s theorized that the weathering of the Sphinx was due to massive overflow of Water. Or in other words, it survived the Flood of Noah. The Great Pyramid is really an Octagon, having 8 Sides as the 4 Faces are bent at the middle. And again, one comes across the Connection to Mars. How so? For example, the Name of Cairo, in one Ancient Interpretation that means 'Mars'.

And using Google Earth, Cairo and the Pyramids also have that Cydonia, Mars Triangulation. The Great Pyramid also incorporates the Phi Ratio and Pi Factors. It also entombs the Speed of Light. See Charts below for a Visual. In one's Research on this Topic, if you superimpose the Great Pyramid with its 3 Main Chambers, that of the King's Chamber, the Queen's Chamber and the 'Pit', over the Temple Mount where YHVH's Temple once stood and will again, they match precisely.