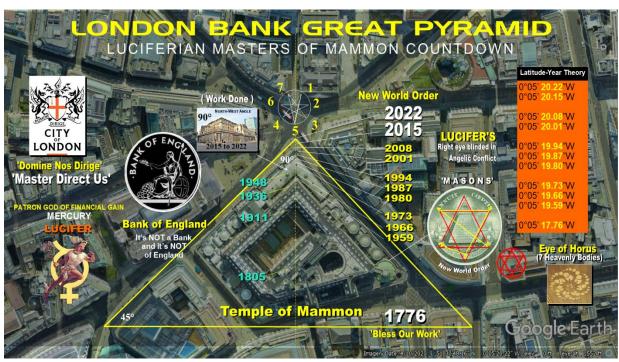

## 4. BANK OF ENGLAND PYRAMID - COUNTDOWN TO FINANCIAL RESET

The following is the breakdown of the Year-To-Latitude Correspondence.

0°05' 20.22"W – Top of Ground Extension

0°05' **20.15"**W – Top and End of Building Corner (Southern Point)

0°05' 17.76"W – Bottom and Start (Northern Face)

It is about a 'Bank' that rules the World Economies that is tied to the Shemitah 'Law of Return'. Will the New Luciferian Monetary System commence, based on the law of 7-Year Debt Cycle? That year would then be 2025, thereabouts, if that is the Start of the 70th Week of Daniel's Prophecy. This World Financial Reset would be In-Sinc with the Year 2029, being the Mid-Point of the Tribulation that the AntiChrist would then Mandate the Mark, 666 to every Person on the Planet in order to 'Buy and Sell', etc.