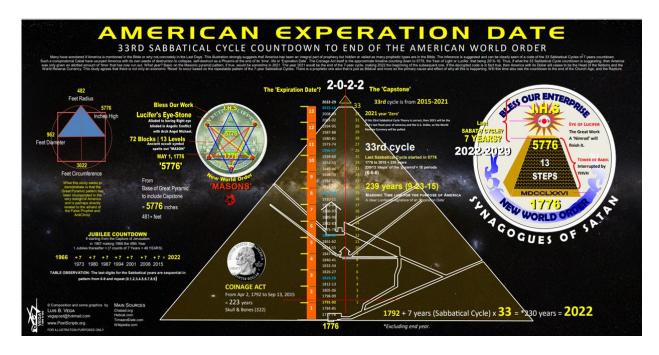

#### 3. USA EXPIRATION DATE - 33RD SABBATH GREAT PYRAMID PATTERN

Based on the Premise that the Coin Act of 1792 set the Sabbath Cycles. What Year would be the Occult End of the 33rd Cycle?

33 Sabbath Cycle of 7 Years = 231 Years

Coin Act 1792 + 231 Years = 2023 = Dollar Reset in 2024

\_\_\_\_\_