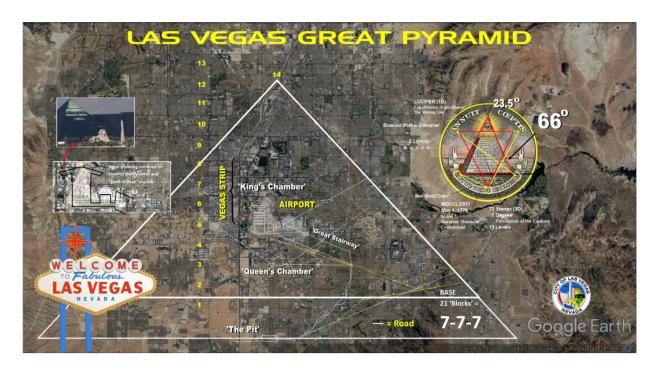

## 1. GREAT PYRAMID CAPSTONE PATTERN - Mason Motif

From base of Great Pyramid to include Cap Stone = 5776 inches or 481 feet

481 Feet Radius x 2 = 962 ft. Diameter or 962 ft. Diameter x Pi (3.14...)

From 1776 Base Year = 19-Year Average X 13 Steps = 247 Years = 247 Years + 1776 = 2024th Year

## 2. MALL PYRAMID PATTERN

If the map layout is a Time/Space 'Clock' and there are 14 Total Steps from 1776 to the truncated top, then the last 14th Piece Capstone would be 2015-2022.

Using Latitude = Year Count > 38.96° DC Latitude / 2 = 19.48° > 19.5°(rounded) x 13 steps = 253 Years

## > 1776 + 246 years = 2029 = Middle of 7-Year Tribulation?

If 2032 is the Maximum Limiest of the Calculation, it could allude to being the End of the 7-Year Tribulation Period. If one then Subtracts 7-Years, it will be 2025.

2032 - 7 Year Tribulation Period = 2025

-