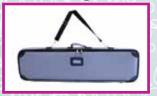

are.



Silverstep 24"

Height: 85" to 92" Width: 24" Base Width: 25.5" Weight: 12 lbs



Silverstep 36"

Height: 69" to 92" Width: 36" Base Width: 37.6" Weight: 16 lbs



Silverstep 48"

Height: 69" to 92" Width: 48" Base Width: 49.5" Weight: 21 lbs



Silverstep 60"

Height: 69" to 92" Width: 60" Base Width: 61.65" Weight: 24 lbs





| Size/Color | Price | Size      |
|------------|-------|-----------|
| 24" silver | \$240 | 85 inches |
| 24" black  | \$250 | 85 inches |
| 36" silver | \$275 | 80 inches |
| 36" black  | \$285 | 80 inches |
| 48" silver | \$310 | 80 inches |
| 60" silver | \$355 | 80 inches |

Pricing based on 13 oz. flat vinyl.

Does not include graphic design charge if applicable.

\*call or e-mail for optional graphic size pricing.

## Deluxe travel bag is included.



## **Optional Lighting:**

Silver Light (Black or Silver) Cord: 8.6ft 50W \$50



KURT HIXSON
DOBERMANN MARKETING COMMUNICATIONS
210.478.7901
KURTHIXSON@GMAIL.COM