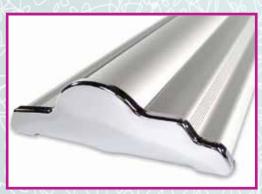

## SILVERSTEP Best Seller

Step up your game with the Silverstep retractable banner stand. Uniquely designed to be durable, stylish and reusable, the Silverstep is a fanfavorite and perfect for any occasion. With 4 widths available and a telescopic pole, the Silverstep offers a wide range of dimensions. Place the base on the ground, assemble telescopic pole, pull out graphics and affix to pole. Graphics are easily changeable due to the hook and loop attachment on the canvas leader panel (with a 6" bleed). Deluxe travel bag included. Lifetime warranty on hardware.

Silverstep 24"

Height: 85" to 92" Width: 24" Base Width: 25.5" Weight: 12 lbs

Silverstep 36"

Height: 69" to 92" Width: 36" Base Width: 37.6" Weight: 16 lbs

Silverstep 48"

Height: 69" to 92" Width: 48" Base Width: 49.5" Weight: 21 lbs

Silverstep 60"

Height: 69" to 92" Width: 60" Base Width: 61.65" Weight: 24 lbs

| Size/Color | Price | Size      |
|------------|-------|-----------|
| 24" silver | \$240 | 85 inches |
| 24" black  | \$250 | 85 inches |
| 36" silver | \$275 | 80 inches |
| 36" black  | \$285 | 80 inches |
| 48" silver | \$310 | 80 inches |
| 60" silver | \$355 | 80 inches |