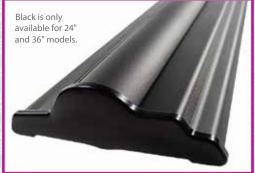

Silverstep 60"

Height: 69" to 92" Width: 60" Base Width: 61.65" Weight: 24 lbs

| Size/Color | Price | Size      |
|------------|-------|-----------|
| 24" silver | \$240 | 85 inches |
| 24" black  | \$250 | 85 inches |
| 36" silver | \$275 | 80 inches |
| 36" black  | \$285 | 80 inches |
| 48" silver | \$310 | 80 inches |
| 60" silver | \$355 | 80 inches |