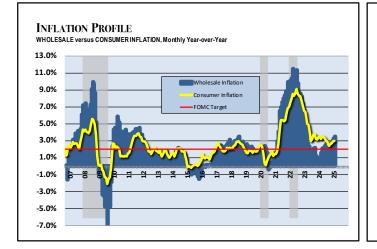

(Febuary 2025) ... U.S. consumer prices are increasing at a 3.0% annualized pace in anuary - while core consumer inflation, which excludes commodity-driven food and energy prices, increased 3.3%. Overall inflation has been impacted by a 2.5% increase in food costs, fueled by a 3.4% increase in prices for food eaten away from home and 1.9% increase in grocery prices. Also impacting consumer inflation is a 1.0% increase in energy prices, despite a -0.2% decrease in gasoline prices.

Wholesale inflation increased at a 3.5% annualized pace. This is an unwelcome increase in that producers' higher prices might have to be passed on to the consumers during a period of time that real economic growth barely exists. Still, it continues to adversely impact producers' earnings and future hiring and advances in manufacturing. This endangers future growth potential as well. Core producer prices have increased by 3.4%

Strategically... A certain level of inflation is needed in a growing economy to increase the value of goods and services produced - contributing to the nation's GDP growth profile. However, the nation's GDP is being significantly diluted by the prevailing inflation rate thus resulting in a net growth rate that is insufficient to create a sustained pace of recovery needed to put the country on a strong path.

We continue to note that the FOMC will be closely monitoring the pace of consumer inflation and employment as to retain a strong stance regarding how to position their overnight benchmark rate. This would keep a downward exposure on cash and short-term yields but most likely will not impact consumer loan rates. Any decision by the FOMC to trim benchmark rates will most likely be window dressing for the first 75 basis points, then any additional cut would be adversely absorbed into future economic growth and spark another upward trend in inflation.