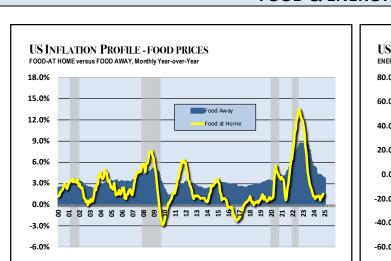

#### **FOOD & ENERGY INFLATION**

Strategic Solutions

|                                  | Annual Rates |                      |         | Monthly Year-over-Year |         |         |        |          |         |           |        |         |      |
|----------------------------------|--------------|----------------------|---------|------------------------|---------|---------|--------|----------|---------|-----------|--------|---------|------|
|                                  | 2019         | 2020                 | 2021    | 2022                   | 2023    | Jun     | Jul    | Aug      | Sep     | Oct       | Nov    | Dec     | Jan  |
| FOOD PRICES                      | 1.6%         | 3.9%                 | 6.3%    | 10.4%                  | 2.7%    | 2.2%    | 2.2%   | 2.1%     | 2.3%    | 2.1%      | 2.4%   | 2.5%    | 2.5% |
| Food at Home                     | 0.6%         | 3.9%                 | 6.5%    | 11.8%                  | 1.3%    | 1.1%    | 1.1%   | 0.9%     | 1.3%    | 1.1%      | 1.6%   | 1.8%    | 1.9% |
| Cereal and bakery                | 1.7%         | 0.3%                 | 3.2%    | 16.1%                  | 2.6%    | 0.5%    | 0.0%   | -0.3%    | 0.1%    | 0.9%      | -0.5%  | 0.8%    | 0.4% |
| Cereal                           | 0.2%         | -0.3%                | 3.5%    | 15.6%                  | 0.4%    | -1.2%   | -1.6%  | -1.0%    | -0.6%   | 0.3%      | -0.6%  | 1.7%    | -0.6 |
| Bakery                           | 2.4%         | 0.5%                 | 3.0%    | 16.3%                  | 3.6%    | 1.3%    | 1.5%   | 0.1%     | 0.5%    | 1.2%      | -0.5%  | 0.4%    | 0.89 |
| Meats, poultry, fish and eggs    | -0.4%        | 2.3%                 | 4.6%    | 7.7%                   | -0.1%   | 2.6%    | 3.0%   | 3.2%     | 3.9%    | 1.9%      | 3.8%   | 4.2%    | 6.1  |
| Meats                            | -0.9%        | 3.6%                 | 5.2%    | 4.5%                   | 3.6%    | 2.1%    | 1.9%   | 2.8%     | 2.5%    | 0.4%      | 2.6%   | 2.7%    | 2.3  |
| Poultry                          | -1.4%        | 1.7%                 | 4.3%    | 12.2%                  | 1.2%    | 0.3%    | 0.9%   | 0.9%     | 0.5%    | 0.0%      | 0.4%   | 1.0%    | 0.4  |
| Fish                             | 3.2%         | 0.0%                 | 5.0%    | 5.0%                   | -1.4%   | -1.0%   | -1.6%  | -2.3%    | -1.3%   | -1.5%     | -1.7%  | -0.7%   | 0.9  |
| Eggs                             | -2.2%        | -3.0%                | -1.5%   | 59.9%                  | -23.8%  | 10.2%   | 19.1%  | 28.1%    | 39.6%   | 30.4%     | 37.5%  | 36.8%   | 53.0 |
| Dairy and related products       | -0.1%        | 2.4%                 | 4.4%    | 15.3%                  | -1.3%   | -0.1%   | -0.2%  | 0.4%     | 0.5%    | 1.3%      | 1.2%   | 1.3%    | 1.2  |
| Milk                             | -1.2%        | 5.1%                 | 6.0%    | 12.5%                  | 1.8%    | -1.0%   | 1.2%   | 2.0%     | 0.8%    | 1.4%      | 2.2%   | 1.9%    | 1.8  |
| Cheese                           | -0.4%        | 3.1%                 | 3.8%    | 12.8%                  | -3.3%   | -2.1%   | -2.3%  | -1.7%    | -0.5%   | 0.6%      | 0.2%   | 0.9%    | 0.1  |
| Ice Cream                        | 1.2%         | 0.0%                 | 4.0%    | 15.0%                  | 2.8%    | 2.1%    | -0.9%  | 1.4%     | 0.1%    | 0.9%      | 0.5%   | -1.5%   | 2.5  |
| Fruits and vegetables            | 1.6%         | -1.3%                | 3.2%    | 8.4%                   | -0.5%   | -0.5%   | -0.2%  | -0.2%    | 0.7%    | 0.9%      | 1.1%   | 1.0%    | 0.3  |
| Fresh fruits                     | -0.7%        | -2.4%                | 1.4%    | 3.4%                   | 3.6%    | -1.7%   | -1.2%  | -0.6%    | 1.6%    | 1.4%      | 1.3%   | -0.2%   | 1.4  |
| Fresh vegetables                 | 4.6%         | -1.8%                | 4.2%    | 9.8%                   | -4.8%   | -0.3%   | 0.4%   | -0.4%    | 0.2%    | 0.5%      | 1.6%   | 3.1%    | -0.6 |
| Beverages (non-alcoholic)        | 1.4%         | 1.0%                 | 4.4%    | 12.6%                  | 2.6%    | 1.5%    | 1.9%   | 1.3%     | 1.3%    | 1.7%      | 2.8%   | 2.3%    | 2.2  |
| Juices and soda                  | 2.5%         | 1.9%                 | 5.2%    | 12.2%                  | 3.6%    | 2.1%    | 2.5%   | 1.8%     | 1.7%    | 2.0%      | 10.0%  | 1.8%    | 1.9  |
| Coffee and tea                   | -1.2%        | -1.2%                | 2.4%    | 13.8%                  | -1.6%   | -1.6%   | -0.4%  | 0.1%     | 0.2%    | 1.1%      | 1.9%   | 3.8%    | 3.1  |
| Other food at home               | 0.2%         | 0.3%                 | 3.9%    | 13.9%                  | 2.8%    | 1.6%    | 0.9%   | 0.4%     | 0.4%    | 0.4%      | 0.7%   | 0.8%    | 0.8  |
|                                  |              | 0.001                |         | 0.00/                  | = 00/   | 4 4 6 / |        | 4.00/    | 0.00/   | 0.00/     | 0.00/  | 0.00/   |      |
| Food Away from Home              | 2.8%         | 3.9%                 | 6.0%    | 8.3%                   | 5.2%    | 4.1%    | 4.1%   | 4.0%     | 3.9%    | 3.8%      | 3.6%   | 3.6%    | 3.4  |
| Full service meals               | 2.8%         | 3.3%                 | 3.0%    | 8.2%                   | 4.5%    | 3.9%    | 3.8%   | 3.8%     | 3.9%    | 3.7%      | 3.6%   | 3.6%    | 3.3  |
| Limited service meals and snacks | 2.7%         | 3.0%                 | 6.0%    | 6.6%                   | 5.9%    | 4.3%    | 4.3%   | 4.3%     | 4.1%    | 3.8%      | 3.7%   | 3.7%    | 3.3  |
| ENERGY PRICES                    | -0.3%        | -7.0%                | 29.3%   | 7.3%                   | -2.0%   | 1.0%    | 1.1%   | -4.0%    | -6.8%   | -4.9%     | -3.2%  | -0.5%   | 1.0  |
| Energy commodities               | -1.8%        | 7.4%                 | -15.2%  | 0.4%                   | -2.9%   | -2.2%   | -2.0%  | -10.1%   | -15.3%  | -12.4%    | -8.5%  | -3.9%   | -0.5 |
| Fuel Oil                         | 1.9%         | 4.6%                 | -20.0%  | 26.0%                  | -14.7%  | 0.8%    | -0.3%  | -12.1%   | -13.2%  | -20.8%    | -10.7% | -6.0%   | -1.3 |
| Gasoline                         | -2.1%        | 4.0 <i>%</i><br>7.9% | -20.0 % | -1.5%                  | -14.7 % | -2.5%   | -0.3 % | -12.1%   | -15.3%  | -20.8%    | -8.1%  | -0.0%   | -0.2 |
| Gusome                           | -2.1/0       | 1.370                | -10.070 | -1.570                 | -1.370  | -2.370  | -2.2/0 | -10.5 /0 | -10.070 | - 12.2 /0 | -0.170 | -0.4 /0 | -0.2 |
| Energy services                  | 1.4%         | -1.2%                | 2.6%    | 15.6%                  | -1.1%   | 4.3%    | 4.2%   | 3.1%     | 3.4%    | 4.0%      | 2.8%   | 3.3%    | 2.5  |
| Electricity                      | 1.1%         | -0.4%                | 2.2%    | 14.3%                  | 3.3%    | 4.4%    | 4.9%   | 3.9%     | 3.7%    | 4.5%      | 3.1%   | 2.8%    | 1.9  |
|                                  |              | 3.5%                 | 4.1%    | 19.3%                  | -13.8%  | 3.7%    | 1.5%   | -0.1%    | 2.0%    | 2.0%      | 1.8%   | 4.9%    | 4.9  |