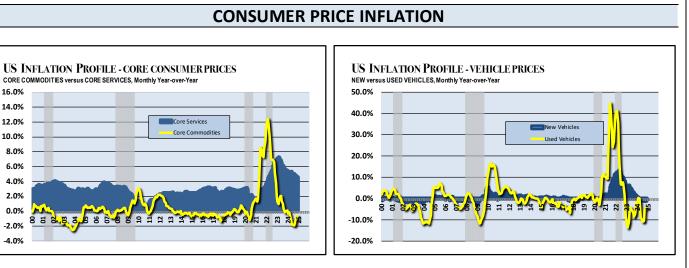

# MERIDIAN ECONOMICS

Trusted Insight, Effective Solutions

Market Analysis

Strategic Solutions

Financial Investments

INSIGHT \*\*

Risk Management

|                                         | Annual Rates |       |                    | Monthly Year-over-Year |               |              |                      |              |              |              |              |                      |      |
|-----------------------------------------|--------------|-------|--------------------|------------------------|---------------|--------------|----------------------|--------------|--------------|--------------|--------------|----------------------|------|
|                                         | 2019         | 2020  | 2021               | 2022                   | 2023          | Jun          | Jul                  | Aug          | Sep          | Oct          | Nov          | Dec                  | Jan  |
| OVERALL CONSUMER INFLATION              | 1.9%         | 1.4%  | 7.0%               | 6.5%                   | 3.4%          | 3.0%         | 2.9%                 | 2.5%         | 2.4%         | 2.6%         | 2.7%         | 2.9%                 | 3.0% |
| Food Prices                             | 1.6%         | 3.9%  | 6.3%               | 10.4%                  | 2.7%          | 2.2%         | 2.2%                 | 2.1%         | 2.3%         | 2.1%         | 2.4%         | 2.5%                 | 2.5% |
| Energy Prices                           | -0.3%        | -7.0% | 29.3%              | 7.3%                   | -2.0%         | 1.0%         | 1.1%                 | -4.0%        | -6.8%        | -4.9%        | -3.2%        | -0.5%                | 1.0% |
| Core Consumer Prices                    | 2.2%         | 1.6%  | 5.5%               | 5.7%                   | 3.9%          | 3.3%         | 3.2%                 | 3.2%         | 3.3%         | 3.3%         | 3.3%         | 3.2%                 | 3.39 |
|                                         | 2.270        | 1.0 % | 0.070              | 5.7 /0                 | 0.370         | 5.576        | J.2 /0               | J.2 /0       | 0.070        | 5.5%         | 5.5 %        | 5.2 /0               | 5.57 |
| CORE COMMODITIES                        | 0.1%         | 1.7%  | 10.7%              | 2.1%                   | 0.2%          | -1.8%        | 3.2%                 | -1.9%        | -1.0%        | -1.0%        | -0.6%        | -0.5%                | 3.3% |
| lousehold furnishing                    | 0.3%         | 2.9%  | 40.0%              | 7.3%                   | -0.9%         | -2.5%        | -1.9%                | -2.6%        | -2.2%        | -2.2%        | -1.0%        | -0.9%                | -0.9 |
| Furniture and bedding                   | 1.2%         | 2.2%  | 13.8%              | 4.7%                   | -4.3%         | -4.6%        | -5.2%                | -5.1%        | -2.3%        | -2.7%        | -1.8%        | -1.5%                | -2.6 |
| Appliances                              | 0.2%         | 6.2%  | 6.0%               | 1.1%                   | -4.0%         | -3.6%        | -3.3%                | -3.2%        | -2.6%        | -2.3%        | -1.0%        | -3.5%                | -4.2 |
| Tools                                   | 0.9%         | 3.7%  | 7.2%               | 10.6%                  | 0.9%          | -1.3%        | -1.9%                | -3.4%        | -4.5%        | -3.2%        | -2.5%        | -2.1%                | -0.7 |
| Housekeeping supples                    | 0.4%         | 4.9%  | 2.1%               | 11.6%                  | 2.8%          | 0.0%         | 0.1%                 | 1.1%         | 0.4%         | -0.1%        | 0.8%         | 1.2%                 | 0.9  |
| Apparel                                 | -1.2%        | -3.9% | 5.8%               | 2.9%                   | 1.0%          | 0.8%         | 0.2%                 | 3.0%         | 1.8%         | 0.3%         | 1.1%         | 1.2%                 | 0.4  |
| Men's and boy's                         | -1.9%        | -3.2% | 7.8%               | 2.2%                   | 1.3%          | 0.8%         | 0.0%                 | 0.4%         | 0.7%         | 0.0%         | 2.2%         | 2.7%                 | 1.5  |
| Women's and girl's                      | -2.2%        | -5.9% | 4.4%               | 4.1%                   | 0.6%          | 0.8%         | 0.1%                 | 1.2%         | 2.8%         | -0.1%        | 0.4%         | 0.6%                 | 0.0  |
| Jewelry                                 | 0.1%         | 1.1%  | 7.2%               | 5.0%                   | 2.2%          | 2.5%         | 0.6%                 | -0.5%        | 5.8%         | 2.6%         | 3.4%         | 2.1%                 | -1.3 |
| Fransportation                          | -0.1%        | 5.0%  | 21.8%              | -0.9%                  | 0.0%          | -4.2%        | -4.5%                | -4.4%        | -2.3%        | -1.7%        | -1.4%        | -1.2%                | 0.2  |
| New vehicles                            | 0.1%         | 2.0%  | 11.8%              | 5.9%                   | 1.0%          | -0.9%        | -1.0%                | -1.2%        | -1.3%        | -1.3%        | -0.7%        | -0.4%                | -0.3 |
| Used vehices                            | -0.7%        | 10.0% | 37.3%              | -8.8%                  | -1.3%         | -10.1%       | -10.9%               | -10.4%       | -5.1%        | -3.4%        | -3.4%        | -3.3%                | 1.0  |
| Motor vehicle parts                     | 1.8%         | 0.4%  | 11.3%              | 9.9%                   | -1.2%         | -1.0%        | -0.3%                | 0.5%         | 1.9%         | 2.3%         | 1.5%         | 1.3%                 | 1.4  |
| Medical care                            | 2.5%         | -2.5% | 0.4%               | 3.2%                   | 4.7%          | 3.1%         | 2.8%                 | 2.0%         | 1.6%         | 1.0%         | 0.4%         | 0.5%                 | 2.3  |
| Medicinal drugs                         | 2.5%         | -2.1% | 0.2%               | 2.8%                   | 4.1%          | 3.3%         | 2.9%                 | 2.1%         | 1.7%         | 0.9%         | 0.3%         | 0.6%                 | 2.6  |
| Recreational                            | -0.9%        | -0.2% | 3.3%               | 4.1%                   | -1.2%         | -1.6%        | -1.1%                | -0.9%        | -1.5%        | -1.7%        | -1.3%        | -1.5%                | -1.9 |
| Video and audio                         | -9.7%        | -0.8% | -0.1%              | -7.5%                  | -6.5%         | -4.0%        | -2.9%                | -2.5%        | -2.8%        | -1.9%        | -0.7%        | 0.0%                 | -1.8 |
| Pets and pet products                   | 3.1%         | -1.8% | 2.7%               | 12.6%                  | 3.1%          | -0.2%        | -0.1%                | 0.7%         | -0.3%        | -0.7%        | 0.0%         | -0.9%                | -0.7 |
| Sporting goods                          | 0.1%         | 2.5%  | 6.3%               | 3.5%                   | -2.5%         | -0.8%        | -1.8%                | -1.9%        | -2.3%        | -3.1%        | -2.8%        | -2.0%                | -3.8 |
| Educational and communications          | -6.0%        | -2.5% | 0.2%               | -10.1%                 | -7.2%         | -7.7%        | -6.2%                | -5.9%        | -6.9%        | -6.7%        | -5.4%        | -6.1%                | -6.6 |
| Books and supplies                      | -2.0%        | 0.7%  | -0.4%              | 5.4%                   | -3.6%         | -1.1%        | -2.8%                | -5.8%        | 2.9%         | 2.5%         | 10.6%        | 8.1%                 | 9.9  |
| Information technology                  | -7.3%        | -3.3% | 0.3%               | -11.8%                 | -7.6%         | -8.5%        | -6.7%                | -6.5%        | -7.9%        | -7.7%        | -7.1%        | -7.6%                | -8.2 |
| CORE SERVICES                           | 3.0%         | 1.6%  | 3.7%               | 7.0%                   | 5.3%          | 5.1%         | 4.9%                 | 4.9%         | 4.7%         | 4.8%         | 4.6%         | 4.4%                 | 4.39 |
| Shelter                                 | 3.2%         | 1.8%  | 4.1%               | 7.5%                   | 6.2%          | 5.2%         | 5.1%                 | 5.2%         | 4.9%         | 4.9%         | 4.7%         | 4.6%                 | 4.4  |
| Rent and lodging                        | 3.3%         | 1.9%  | 4.2%               | 7.6%                   | 6.2%          | 5.2%         | 5.1%                 | 5.2%         | 4.9%         | 4.9%         | 4.4%         | 4.6%                 | 4.4  |
| Water, sewer, trash                     | 2.2%         | 3.6%  | 3.5%               | 4.9%                   | 5.2%          | 4.6%         | 4.5%                 | 4.2%         | 4.8%         | 5.0%         | 5.2%         | 5.2%                 | -4.4 |
| Household operations                    | 3.5%         | 4.1%  | 9.4%               | 3.7%                   | 5.2%          | 4.9%         | 6.9%                 | 7.2%         | 7.3%         | 5.7%         | 5.4%         | 5.3%                 | 3.8  |
| •                                       | 0.070        | 4.170 | J. <del>4</del> /0 | 5.7 /0                 | 0.270         | 4.370        | 0.370                | 1.2/0        | 1.570        | 5.7 /0       | 0.470        | 0.070                | 5.0  |
| Other services<br>Medical care services | 5.1%         | 2.8%  | 2.5%               | 4.1%                   | -0.5%         | 3.3%         | 3.3%                 | 3.2%         | 3.6%         | 3.8%         | 3.7%         | 3.4%                 | 2.7  |
|                                         | 0.6%         | -3.5% | 2.5%<br>4.2%       | 4.1%                   | -0.5%<br>9.7% | 3.3%<br>9.5% | 3.3 <i>%</i><br>8.8% | 3.2%<br>7.9% | 3.0%<br>8.5% | 3.0%<br>8.2% | 3.7%<br>7.1% | 3.4 <i>%</i><br>7.3% |      |
| Transportation services                 |              |       |                    |                        |               |              |                      |              |              |              |              |                      | 8.0  |
| Education and communications            | 2.0%         | 2.3%  | 1.7%               | 2.4%                   | 1.3%          | 2.3%         | 2.2%                 | 2.3%         | 2.3%         | 2.1%         | 1.8%         | 1.8%                 | 1.7  |
| Other personal services                 | 1.8%         | 2.9%  | 4.3%               | 5.5%                   | 6.4%          | 4.8%         | 5.1%                 | 4.6%         | 4.1%         | 4.1%         | 4.2%         | 3.7%                 | 2.3  |