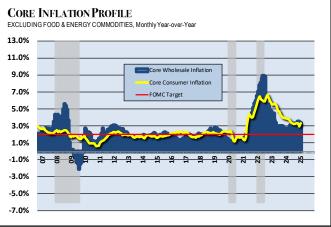

Wholesale inflation increased at a 3.5% annualized pace. This is an unwelcome increase in that producers' higher prices might have to be passed on to the consumers during a period of time that real economic growth barely exists. Still, it continues to adversely impact producers' earnings and future hiring and advances in manufacturing. This endangers future growth potential as well. Core producer prices have increased by 3.4%

Strategically... A certain level of inflation is needed in a growing economy to increase the value of goods and services produced - contributing to the nation's GDP growth profile. However, the nation's GDP is being significantly diluted by the prevailing inflation rate thus resulting in a net growth rate that is insufficient to create a sustained pace of recovery needed to put the country on a strong path.