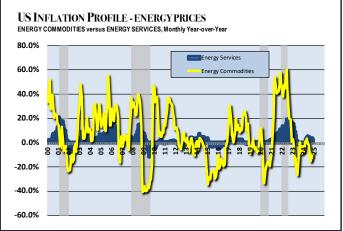

#### **FOOD & ENERGY INFLATION**

Strategic Solutions

|                                  | Annual Rates |                      |         | Monthly Year-over-Year |         |         |        |          |         |           |        |         |      |
|----------------------------------|--------------|----------------------|---------|------------------------|---------|---------|--------|----------|---------|-----------|--------|---------|------|
|                                  | 2019         | 2020                 | 2021    | 2022                   | 2023    | Jun     | Jul    | Aug      | Sep     | Oct       | Nov    | Dec     | Jan  |
| FOOD PRICES                      | 1.6%         | 3.9%                 | 6.3%    | 10.4%                  | 2.7%    | 2.2%    | 2.2%   | 2.1%     | 2.3%    | 2.1%      | 2.4%   | 2.5%    | 2.5% |
| Food at Home                     | 0.6%         | 3.9%                 | 6.5%    | 11.8%                  | 1.3%    | 1.1%    | 1.1%   | 0.9%     | 1.3%    | 1.1%      | 1.6%   | 1.8%    | 1.9% |
| Cereal and bakery                | 1.7%         | 0.3%                 | 3.2%    | 16.1%                  | 2.6%    | 0.5%    | 0.0%   | -0.3%    | 0.1%    | 0.9%      | -0.5%  | 0.8%    | 0.4% |
| Cereal                           | 0.2%         | -0.3%                | 3.5%    | 15.6%                  | 0.4%    | -1.2%   | -1.6%  | -1.0%    | -0.6%   | 0.3%      | -0.6%  | 1.7%    | -0.6 |
| Bakery                           | 2.4%         | 0.5%                 | 3.0%    | 16.3%                  | 3.6%    | 1.3%    | 1.5%   | 0.1%     | 0.5%    | 1.2%      | -0.5%  | 0.4%    | 0.89 |
| Meats, poultry, fish and eggs    | -0.4%        | 2.3%                 | 4.6%    | 7.7%                   | -0.1%   | 2.6%    | 3.0%   | 3.2%     | 3.9%    | 1.9%      | 3.8%   | 4.2%    | 6.1  |
| Meats                            | -0.9%        | 3.6%                 | 5.2%    | 4.5%                   | 3.6%    | 2.1%    | 1.9%   | 2.8%     | 2.5%    | 0.4%      | 2.6%   | 2.7%    | 2.3  |
| Poultry                          | -1.4%        | 1.7%                 | 4.3%    | 12.2%                  | 1.2%    | 0.3%    | 0.9%   | 0.9%     | 0.5%    | 0.0%      | 0.4%   | 1.0%    | 0.4  |
| Fish                             | 3.2%         | 0.0%                 | 5.0%    | 5.0%                   | -1.4%   | -1.0%   | -1.6%  | -2.3%    | -1.3%   | -1.5%     | -1.7%  | -0.7%   | 0.9  |
| Eggs                             | -2.2%        | -3.0%                | -1.5%   | 59.9%                  | -23.8%  | 10.2%   | 19.1%  | 28.1%    | 39.6%   | 30.4%     | 37.5%  | 36.8%   | 53.0 |
| Dairy and related products       | -0.1%        | 2.4%                 | 4.4%    | 15.3%                  | -1.3%   | -0.1%   | -0.2%  | 0.4%     | 0.5%    | 1.3%      | 1.2%   | 1.3%    | 1.2  |
| Milk                             | -1.2%        | 5.1%                 | 6.0%    | 12.5%                  | 1.8%    | -1.0%   | 1.2%   | 2.0%     | 0.8%    | 1.4%      | 2.2%   | 1.9%    | 1.8  |
| Cheese                           | -0.4%        | 3.1%                 | 3.8%    | 12.8%                  | -3.3%   | -2.1%   | -2.3%  | -1.7%    | -0.5%   | 0.6%      | 0.2%   | 0.9%    | 0.1  |
| Ice Cream                        | 1.2%         | 0.0%                 | 4.0%    | 15.0%                  | 2.8%    | 2.1%    | -0.9%  | 1.4%     | 0.1%    | 0.9%      | 0.5%   | -1.5%   | 2.5  |
| Fruits and vegetables            | 1.6%         | -1.3%                | 3.2%    | 8.4%                   | -0.5%   | -0.5%   | -0.2%  | -0.2%    | 0.7%    | 0.9%      | 1.1%   | 1.0%    | 0.3  |
| Fresh fruits                     | -0.7%        | -2.4%                | 1.4%    | 3.4%                   | 3.6%    | -1.7%   | -1.2%  | -0.6%    | 1.6%    | 1.4%      | 1.3%   | -0.2%   | 1.4  |
| Fresh vegetables                 | 4.6%         | -1.8%                | 4.2%    | 9.8%                   | -4.8%   | -0.3%   | 0.4%   | -0.4%    | 0.2%    | 0.5%      | 1.6%   | 3.1%    | -0.6 |
| Beverages (non-alcoholic)        | 1.4%         | 1.0%                 | 4.4%    | 12.6%                  | 2.6%    | 1.5%    | 1.9%   | 1.3%     | 1.3%    | 1.7%      | 2.8%   | 2.3%    | 2.2  |
| Juices and soda                  | 2.5%         | 1.9%                 | 5.2%    | 12.2%                  | 3.6%    | 2.1%    | 2.5%   | 1.8%     | 1.7%    | 2.0%      | 10.0%  | 1.8%    | 1.9  |
| Coffee and tea                   | -1.2%        | -1.2%                | 2.4%    | 13.8%                  | -1.6%   | -1.6%   | -0.4%  | 0.1%     | 0.2%    | 1.1%      | 1.9%   | 3.8%    | 3.1  |
| Other food at home               | 0.2%         | 0.3%                 | 3.9%    | 13.9%                  | 2.8%    | 1.6%    | 0.9%   | 0.4%     | 0.4%    | 0.4%      | 0.7%   | 0.8%    | 0.8  |
|                                  |              | 0.001                |         | 0.00/                  | = 00/   | 4 4 6 / |        | 4.00/    | 0.00/   | 0.00/     | 0.00/  | 0.00/   |      |
| Food Away from Home              | 2.8%         | 3.9%                 | 6.0%    | 8.3%                   | 5.2%    | 4.1%    | 4.1%   | 4.0%     | 3.9%    | 3.8%      | 3.6%   | 3.6%    | 3.4  |
| Full service meals               | 2.8%         | 3.3%                 | 3.0%    | 8.2%                   | 4.5%    | 3.9%    | 3.8%   | 3.8%     | 3.9%    | 3.7%      | 3.6%   | 3.6%    | 3.3  |
| Limited service meals and snacks | 2.7%         | 3.0%                 | 6.0%    | 6.6%                   | 5.9%    | 4.3%    | 4.3%   | 4.3%     | 4.1%    | 3.8%      | 3.7%   | 3.7%    | 3.3  |
| ENERGY PRICES                    | -0.3%        | -7.0%                | 29.3%   | 7.3%                   | -2.0%   | 1.0%    | 1.1%   | -4.0%    | -6.8%   | -4.9%     | -3.2%  | -0.5%   | 1.0  |
| Energy commodities               | -1.8%        | 7.4%                 | -15.2%  | 0.4%                   | -2.9%   | -2.2%   | -2.0%  | -10.1%   | -15.3%  | -12.4%    | -8.5%  | -3.9%   | -0.5 |
| Fuel Oil                         | 1.9%         | 4.6%                 | -20.0%  | 26.0%                  | -14.7%  | 0.8%    | -0.3%  | -12.1%   | -13.2%  | -20.8%    | -10.7% | -6.0%   | -1.3 |
| Gasoline                         | -2.1%        | 4.0 <i>%</i><br>7.9% | -20.0 % | -1.5%                  | -14.7 % | -2.5%   | -0.3 % | -12.1%   | -15.3%  | -20.8%    | -8.1%  | -0.0%   | -0.2 |
| Gusome                           | -2.1/0       | 1.370                | -10.070 | -1.570                 | -1.370  | -2.370  | -2.2/0 | -10.5 /0 | -10.070 | - 12.2 /0 | -0.170 | -0.4 /0 | -0.2 |
| Energy services                  | 1.4%         | -1.2%                | 2.6%    | 15.6%                  | -1.1%   | 4.3%    | 4.2%   | 3.1%     | 3.4%    | 4.0%      | 2.8%   | 3.3%    | 2.5  |
| Electricity                      | 1.1%         | -0.4%                | 2.2%    | 14.3%                  | 3.3%    | 4.4%    | 4.9%   | 3.9%     | 3.7%    | 4.5%      | 3.1%   | 2.8%    | 1.9  |
|                                  |              | 3.5%                 | 4.1%    | 19.3%                  | -13.8%  | 3.7%    | 1.5%   | -0.1%    | 2.0%    | 2.0%      | 1.8%   | 4.9%    | 4.9  |