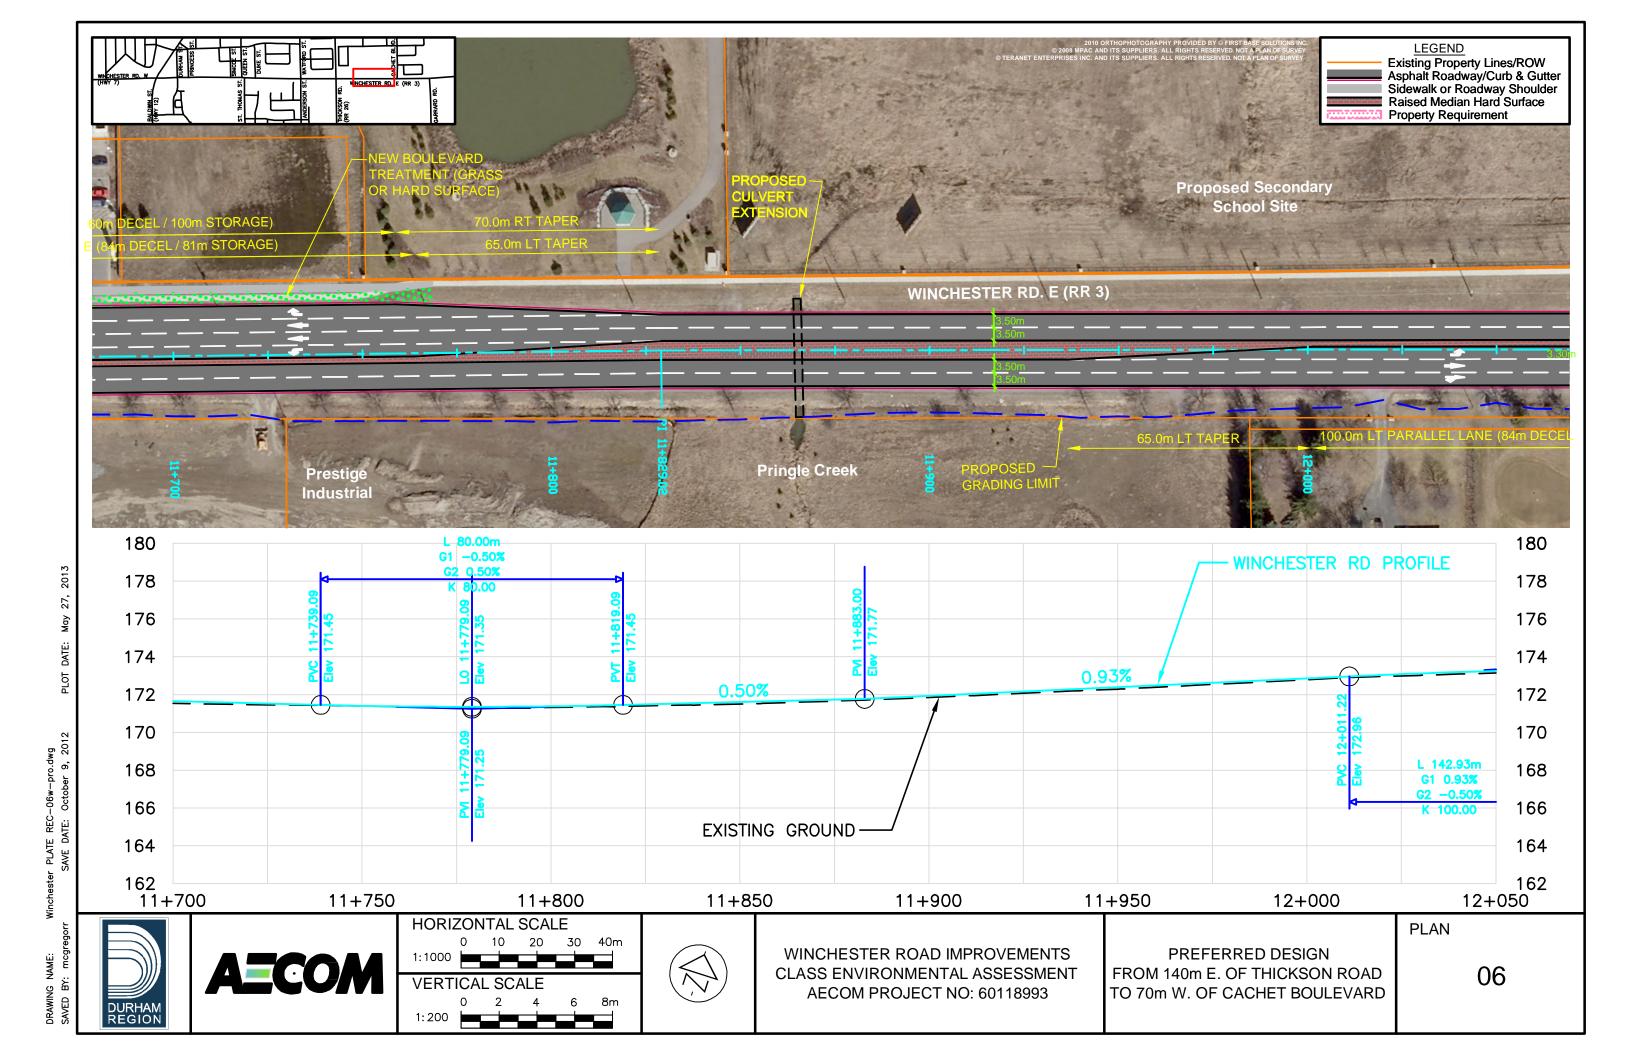

DRAWING NAME: Winchester PLATE REC-03w-pro.dwg SAVED BY: mcgregorr SAVE DATE: October 9, 2012 PLOT D

DRAWING NAME: Winchester PLATE REC-04w-pro.dwg SAVED BY: mcgregorr SAVE DATE: October 9, 2012

May DATE: PLOT /-pro.dwg ber 9, 2012 PLATE REC-05w č ster Ninch