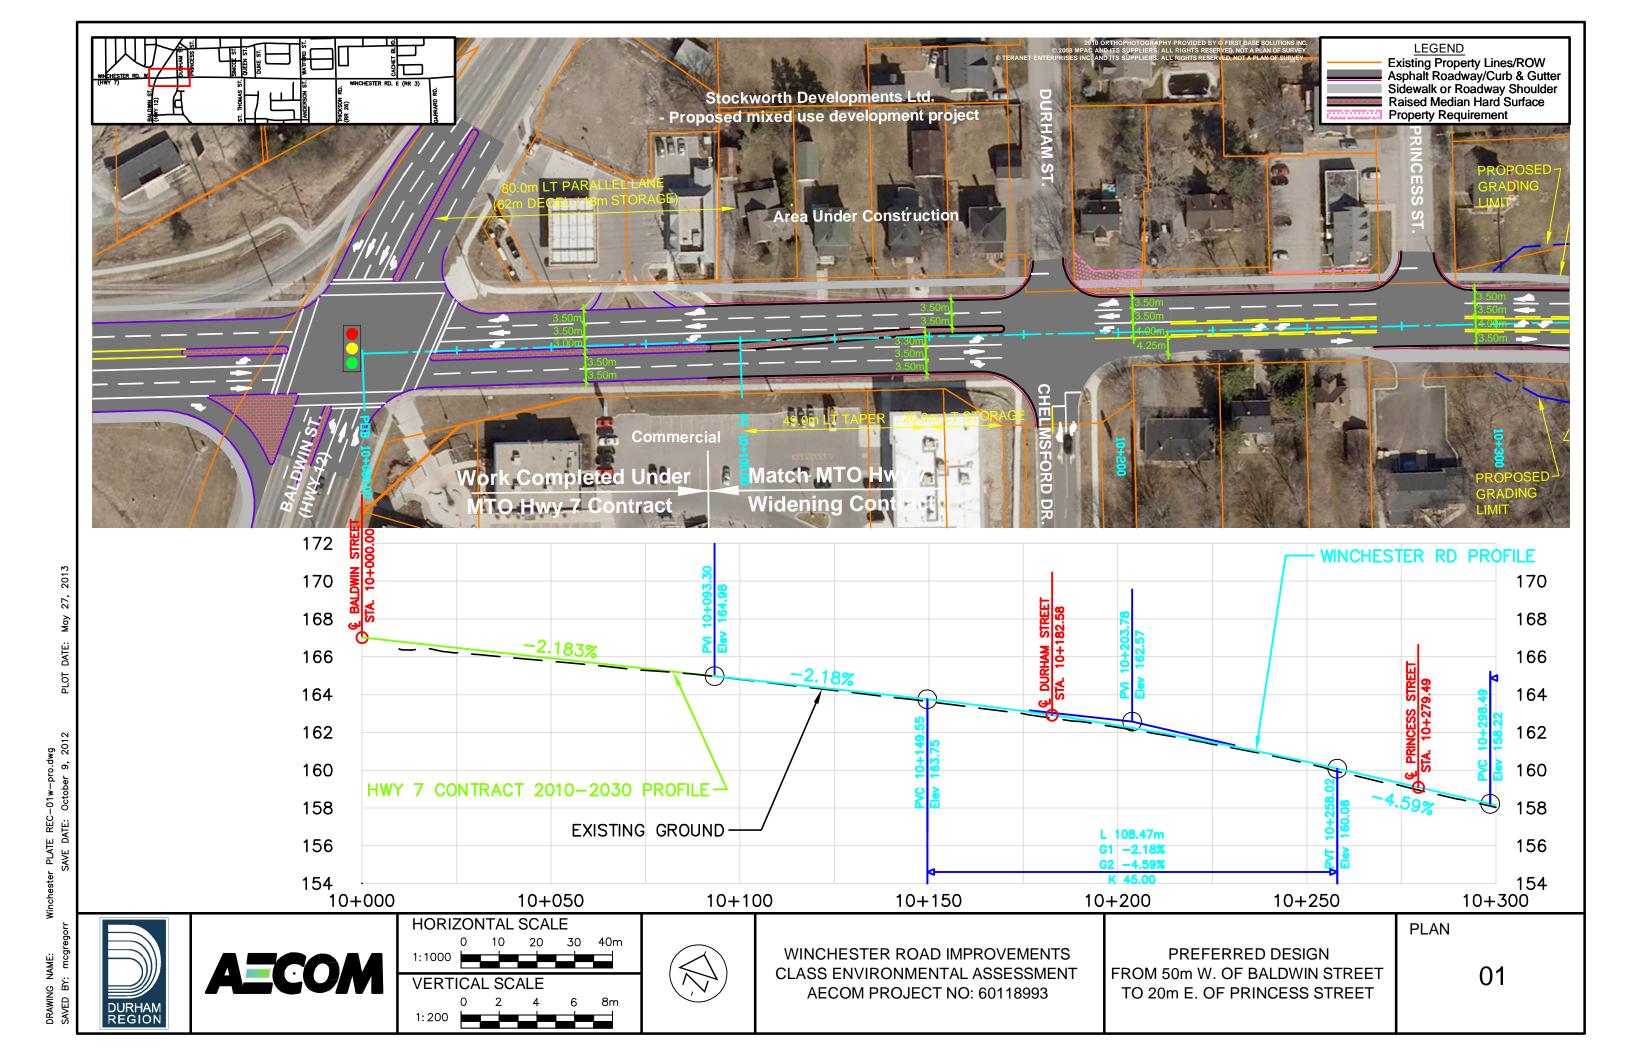

DRAWING NAME: Winchester PLATE REC-03w-pro.dwg SAVED BY: mcgregorr SAVE DATE: October 9, 2012 PLOT D



DRAWING NAME: Winchester PLATE REC-04w-pro.dwg SAVED BY: mcgregorr SAVE DATE: October 9, 2012



May DATE: PLOT /-pro.dwg ber 9, 2012 PLATE REC-05w č ster Ninch

NAME: DRAWING SAVED BY





DATE: PLOT v-pro.dwg bber 9, 2012 REC-07w ð PLATE NAME: Щ



PLOT v-pro.dwg bber 9, 2012 - PLATE REC-08w-SAVE DATE: Octob ster Ninch NAME: DRAWING N SAVED BY:

|                                                       | PLAN |    |
|-------------------------------------------------------|------|----|
| FERRED DESIGN<br>/ GARRARD ROAD<br>E. OF GARRARD ROAD |      | 08 |











DRAWING NAME: Winchester PLATE REC-13 Lynde Creek GA.dwg SAVED BY: mcgregorr SAVE DATE: May 15, 2013 PLOT DATE: May 2<s