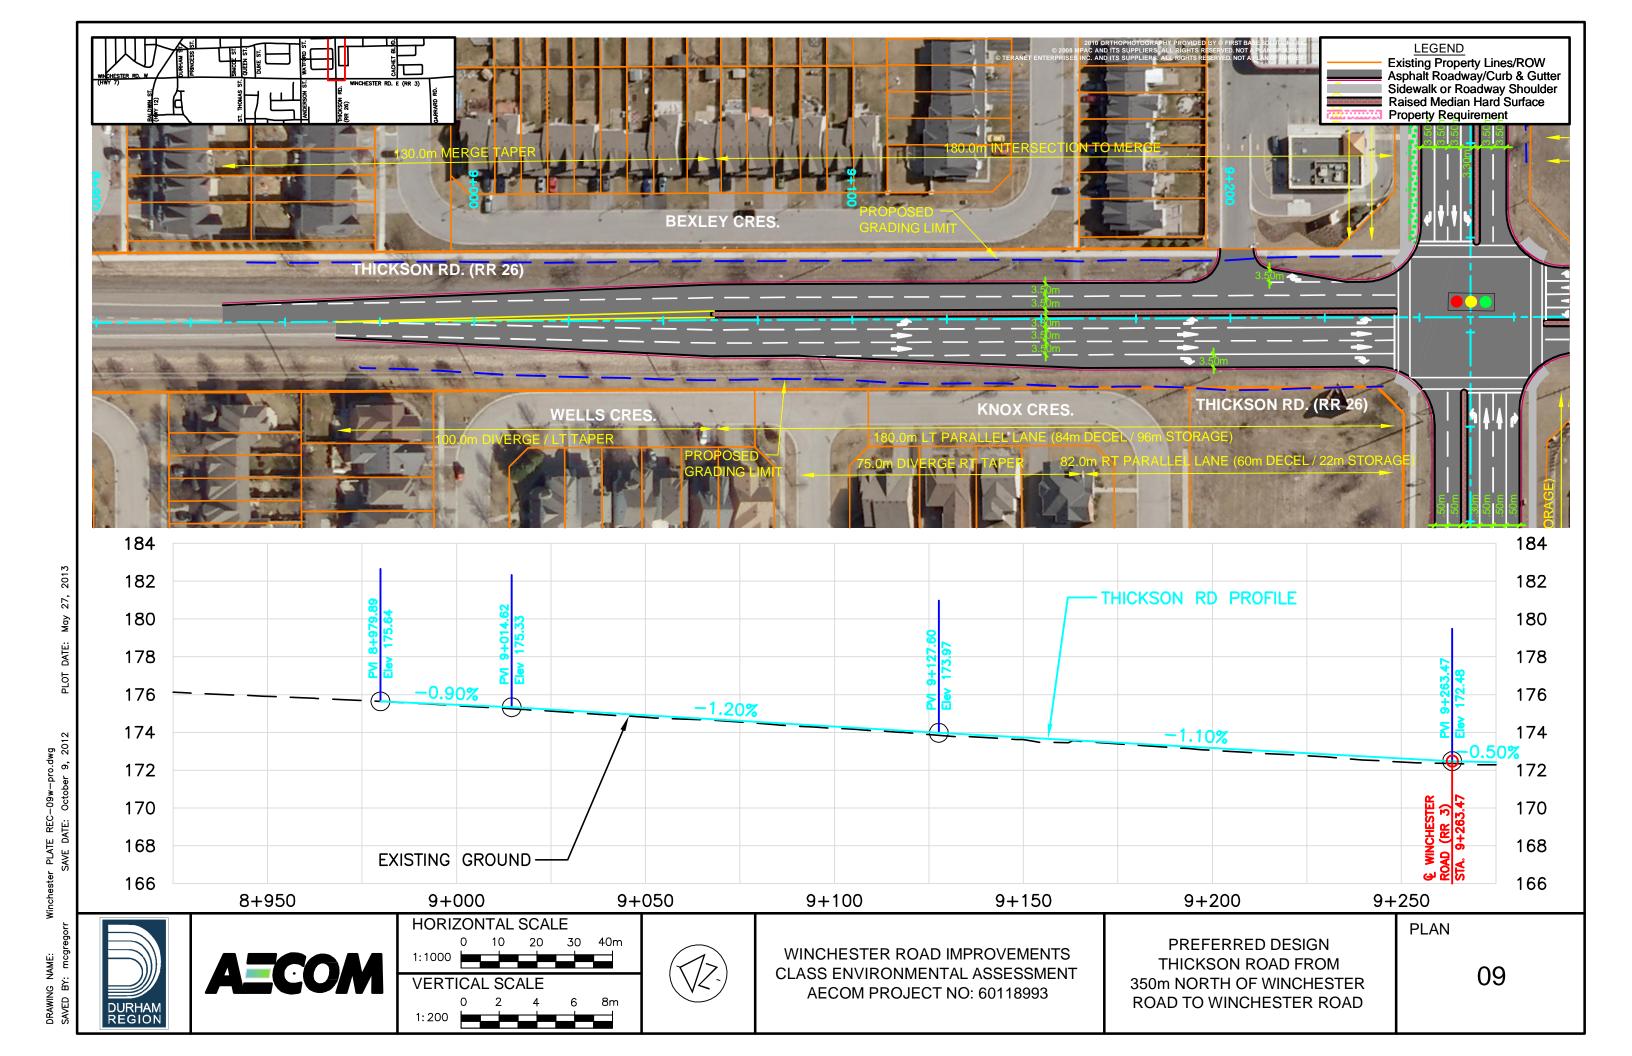

DRAWING NAME: Winchester PLATE REC-03w-pro.dwg SAVED BY: mcgregorr SAVE DATE: October 9, 2012 PLOT D

DRAWING NAME: Winchester PLATE REC-04w-pro.dwg SAVED BY: mcgregorr SAVE DATE: October 9, 2012

May DATE: PLOT /-pro.dwg ber 9, 2012 PLATE REC-05w č ster Ninch