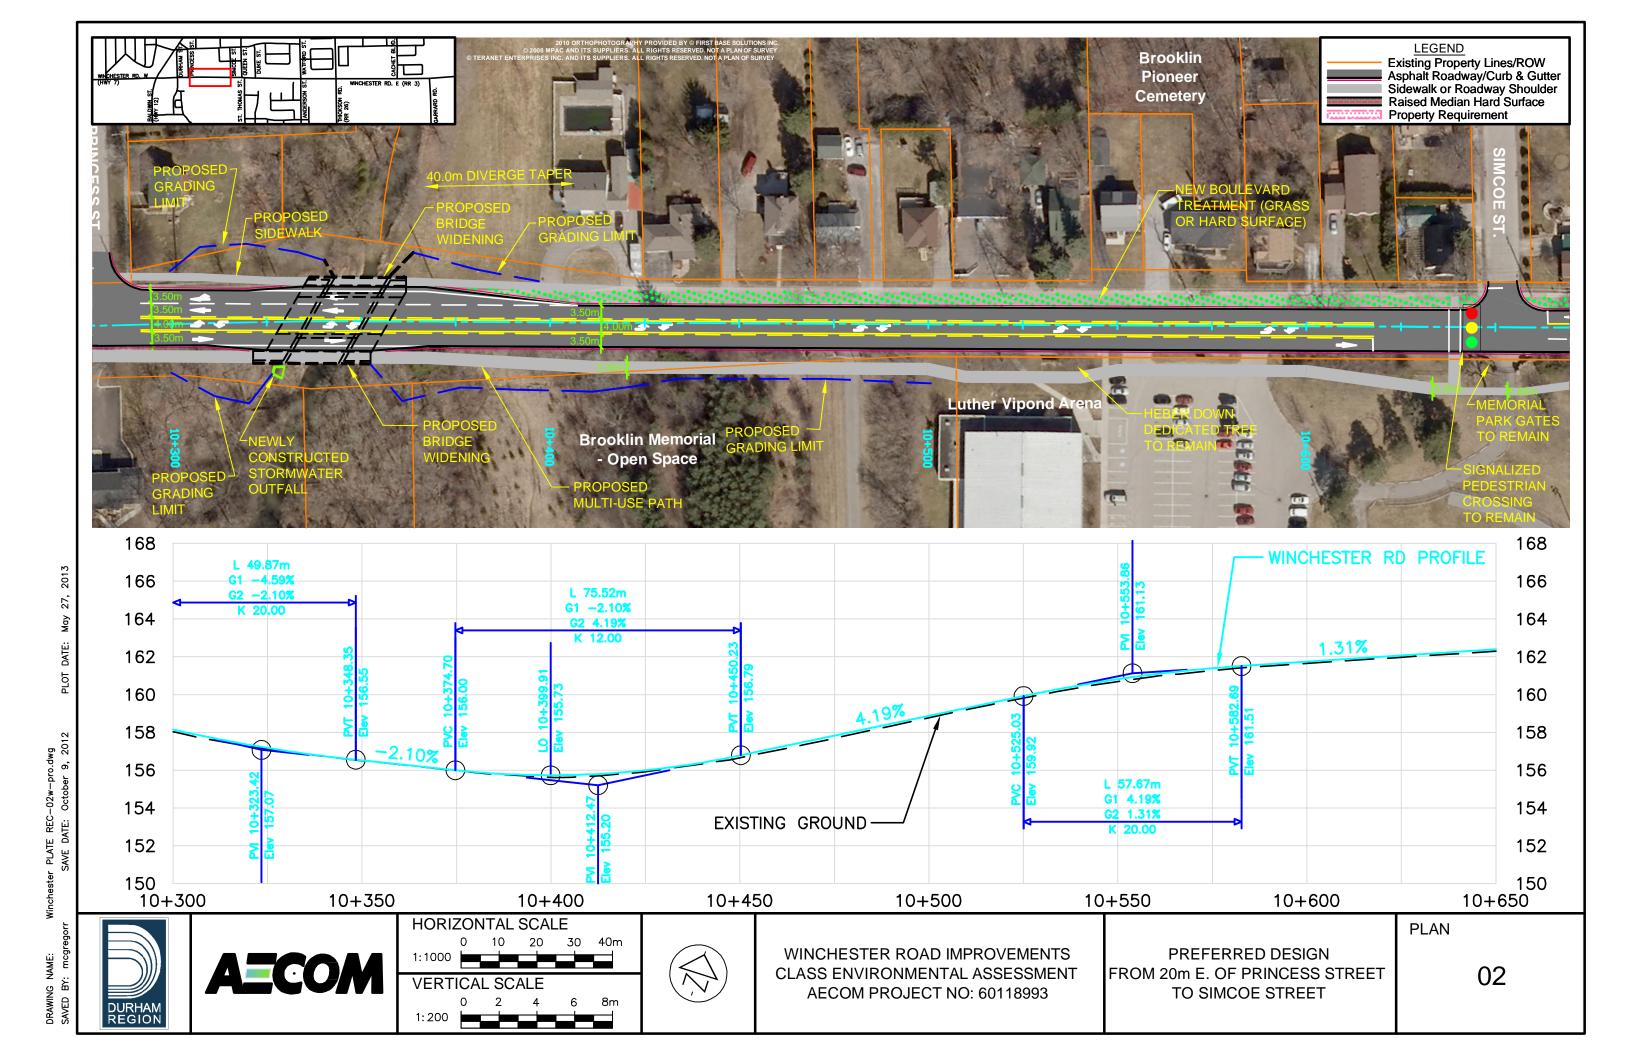

DRAWING NAME: Winchester PLATE REC-03w-pro.dwg SAVED BY: mcgregorr SAVE DATE: October 9, 2012 PLOT D



DRAWING NAME: Winchester PLATE REC-04w-pro.dwg SAVED BY: mcgregorr SAVE DATE: October 9, 2012



May DATE: PLOT /-pro.dwg ber 9, 2012 PLATE REC-05w č ster Ninch

NAME: DRAWING SAVED BY





DATE: PLOT v-pro.dwg bber 9, 2012 REC-07w ð PLATE NAME: Щ



PLOT v-pro.dwg bber 9, 2012 - PLATE REC-08w-SAVE DATE: Octob ster Ninch NAME: DRAWING N SAVED BY:

|                                                       | PLAN |    |
|-------------------------------------------------------|------|----|
| FERRED DESIGN<br>/ GARRARD ROAD<br>E. OF GARRARD ROAD |      | 08 |











DRAWING NAME: Winchester PLATE REC-13 Lynde Creek GA.dwg SAVED BY: mcgregorr SAVE DATE: May 15, 2013 PLOT DATE: May 2<sup