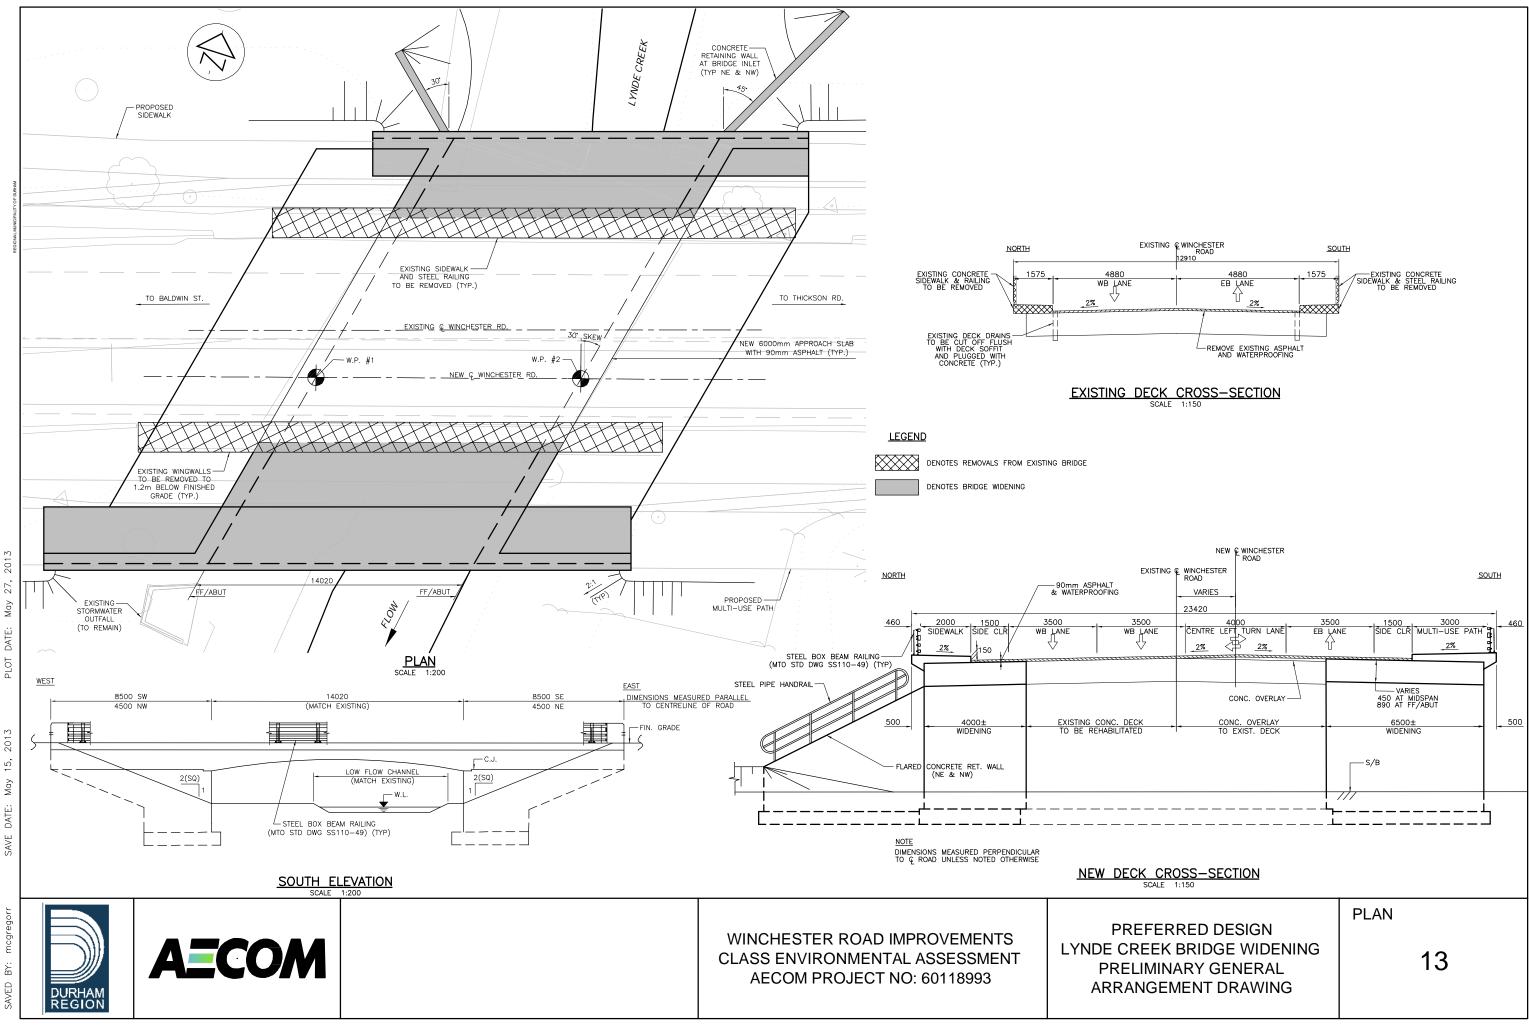

DRAWING NAME: Winchester PLATE REC-13 Lynde Creek GA.dwg SAVED BY: mcgregorr SAVE DATE: May 15, 2013 PLOT DATE: May 2<sup>7</sup>