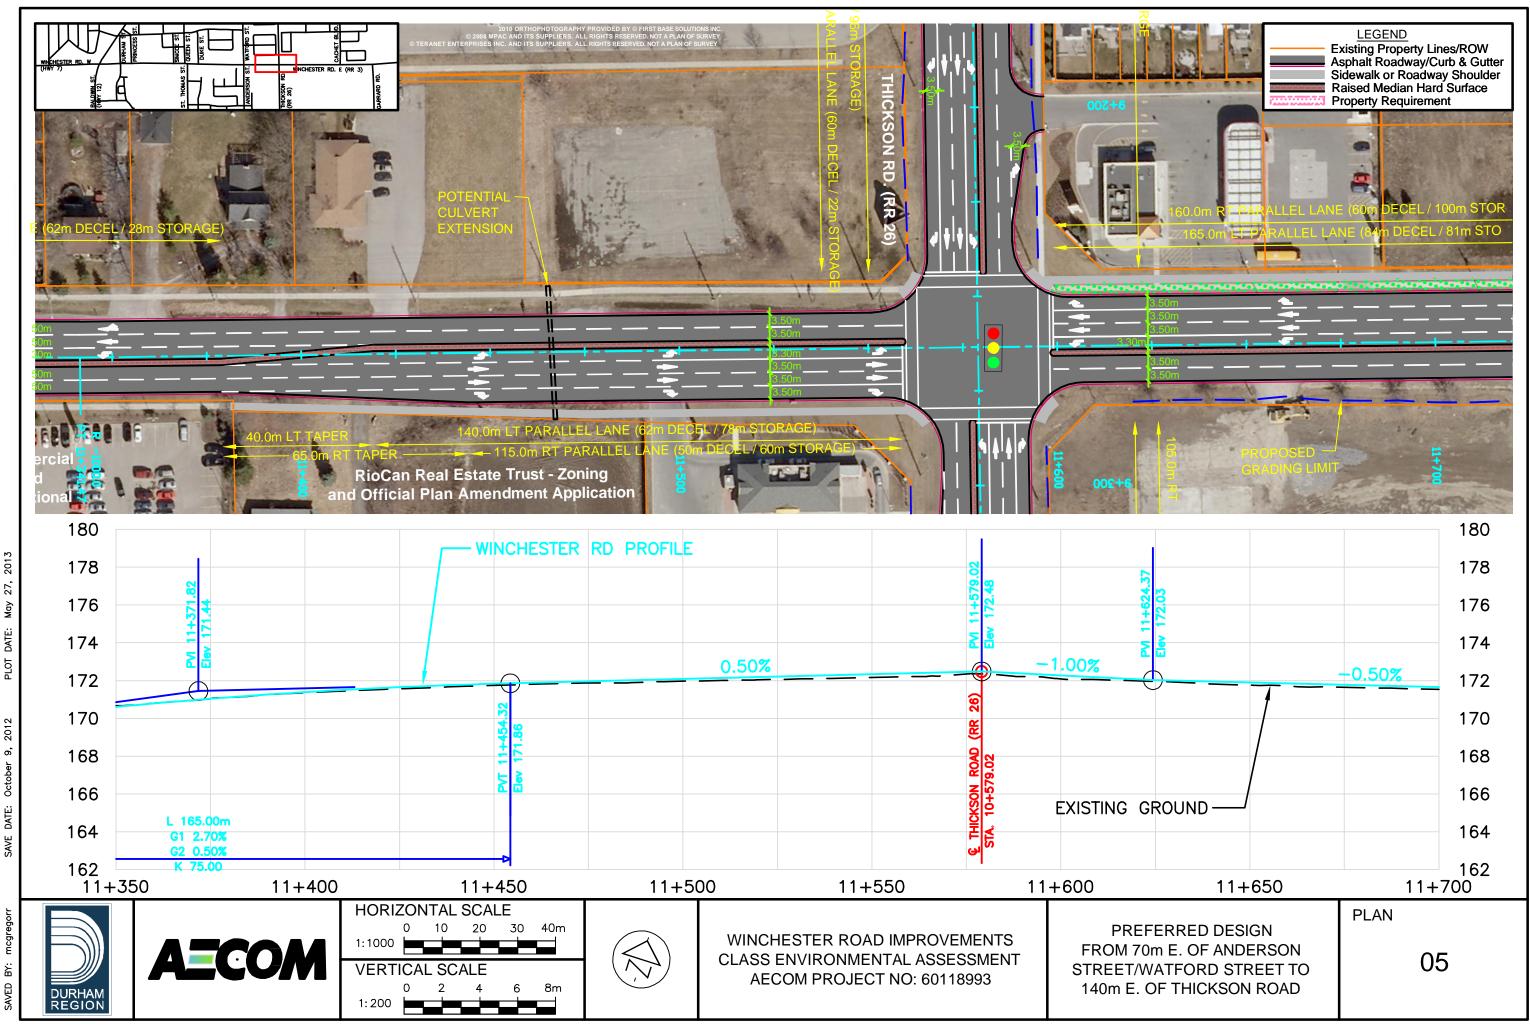

DRAWING NAME: Winchester PLATE REC-03w-pro.dwg SAVED BY: mcgregorr SAVE DATE: October 9, 2012 PLOT D

DRAWING NAME: Winchester PLATE REC-04w-pro.dwg SAVED BY: mcgregorr SAVE DATE: October 9, 2012

May DATE: PLOT /-pro.dwg ber 9, 2012 PLATE REC-05w č ster Ninch