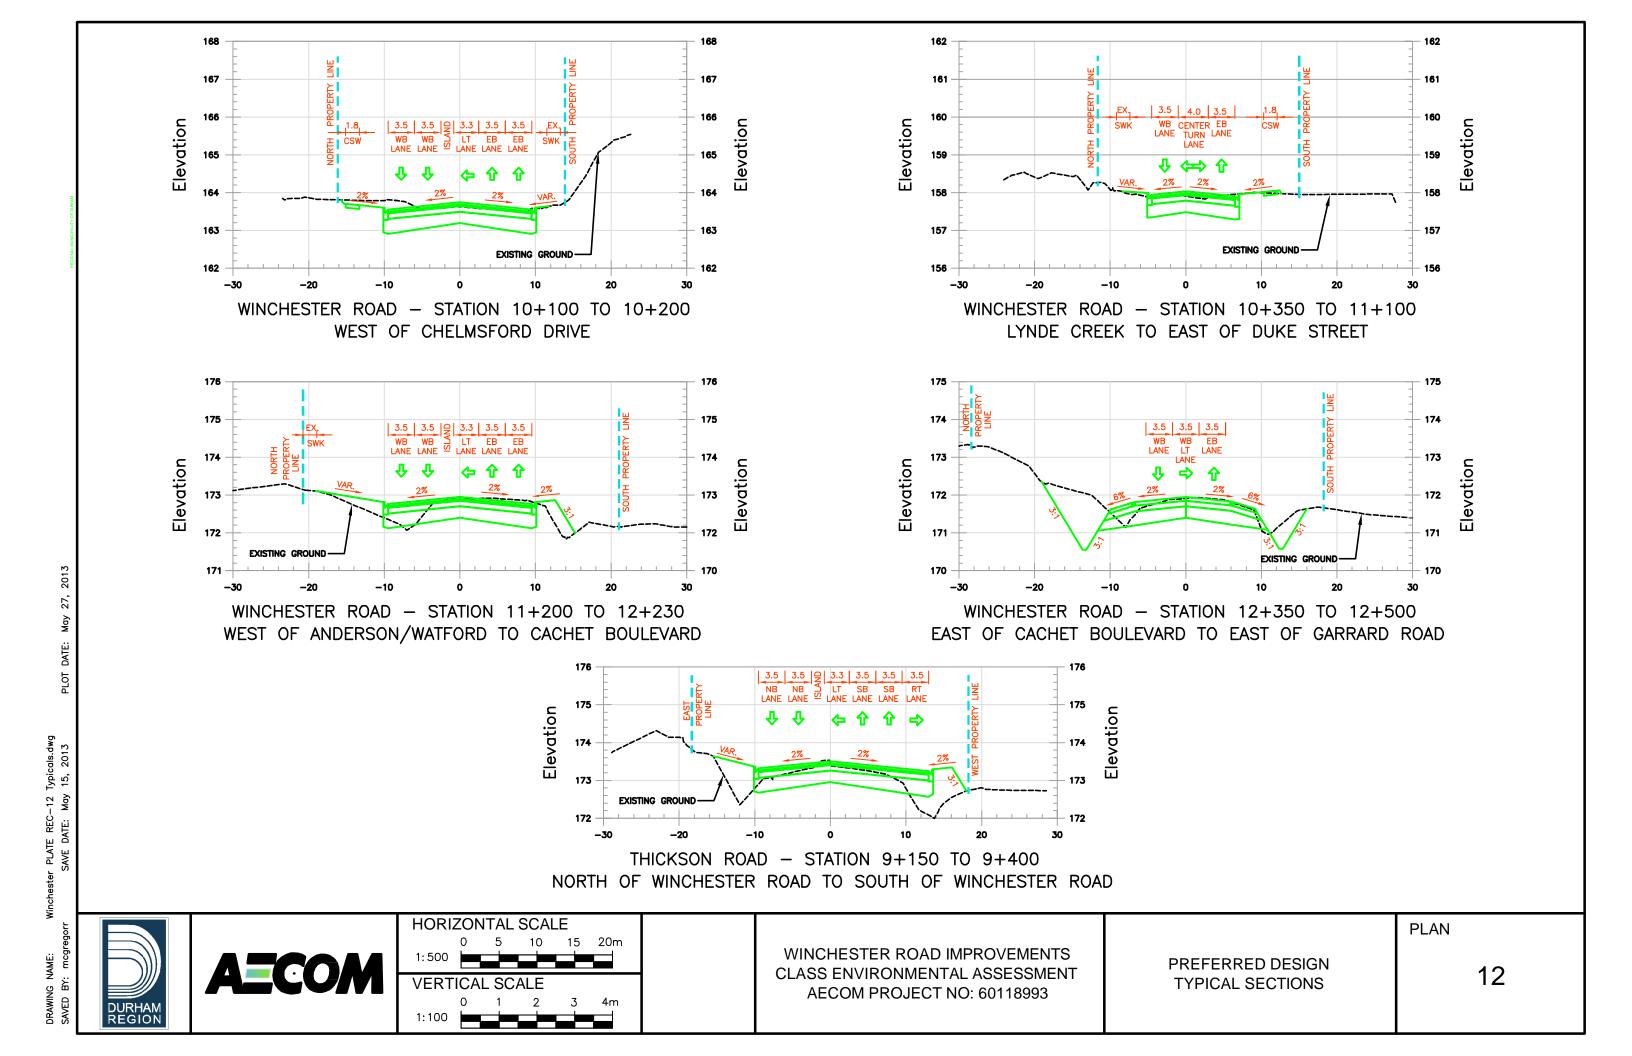

DRAWING NAME: Winchester PLATE REC-13 Lynde Creek GA.dwg SAVED BY: mcgregorr SAVE DATE: May 15, 2013 PLOT DATE: May 2<sup>7</sup>