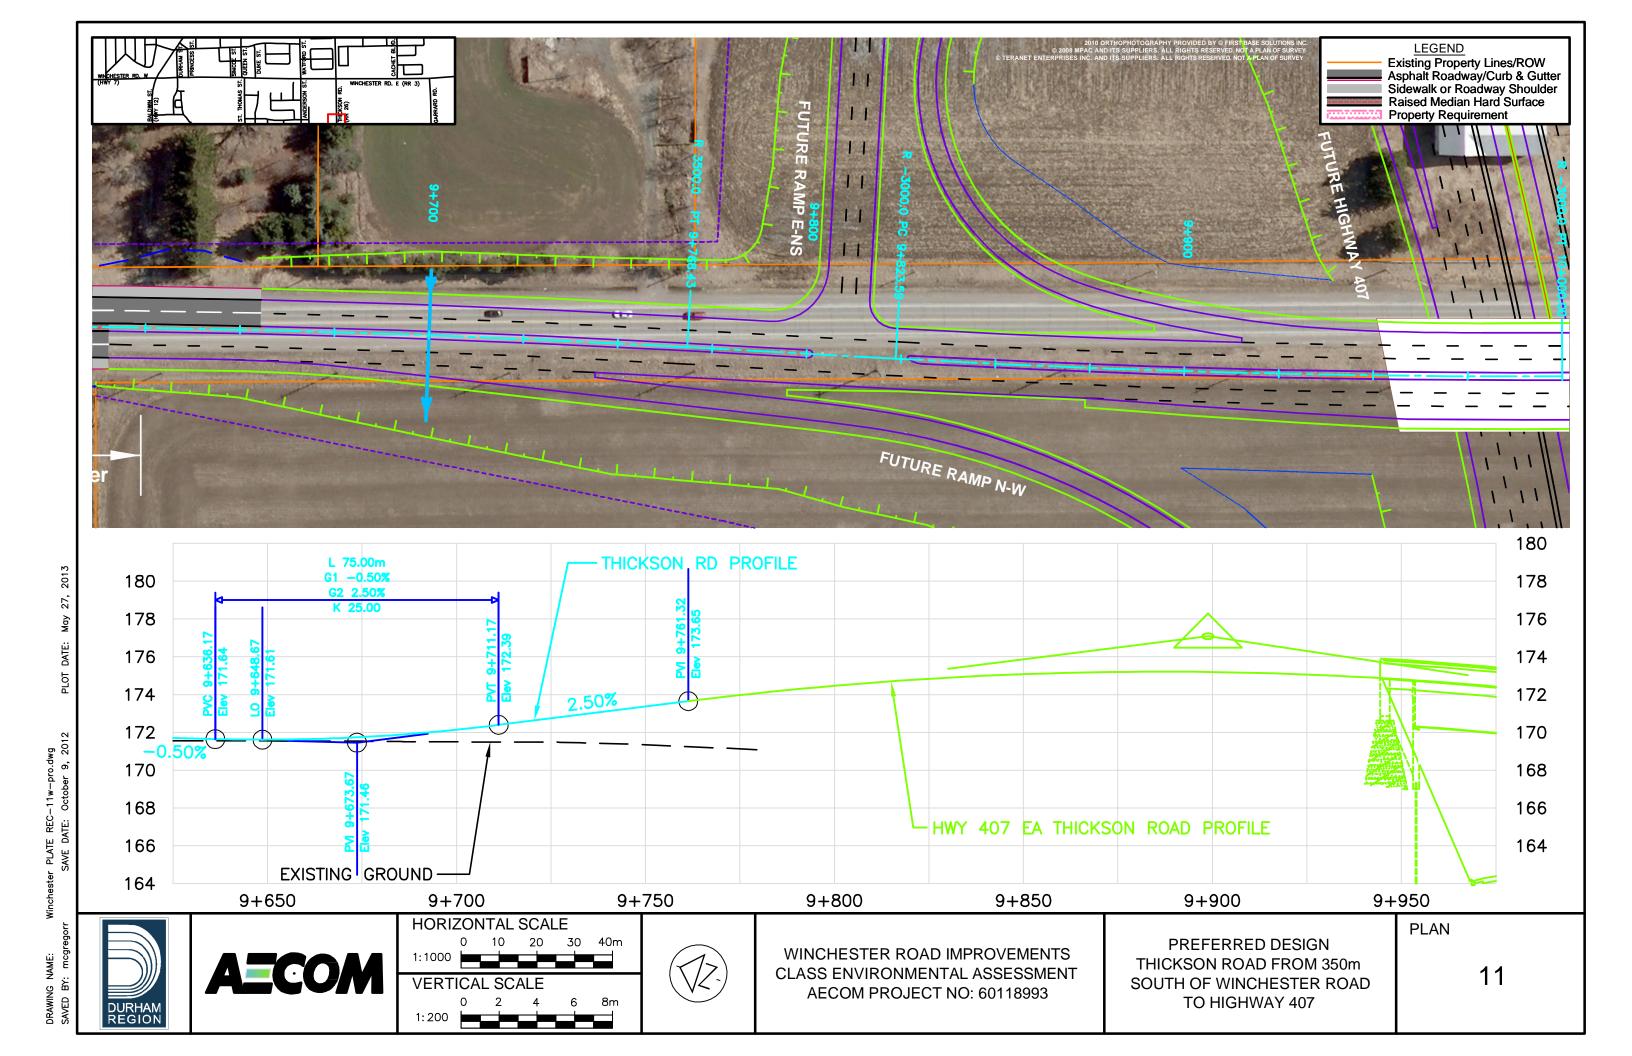

DRAWING NAME: Winchester PLATE REC-03w-pro.dwg SAVED BY: mcgregorr SAVE DATE: October 9, 2012 PLOT D



DRAWING NAME: Winchester PLATE REC-04w-pro.dwg SAVED BY: mcgregorr SAVE DATE: October 9, 2012



May DATE: PLOT /-pro.dwg ber 9, 2012 PLATE REC-05w č ster Ninch

NAME: DRAWING SAVED BY





DATE: PLOT v-pro.dwg bber 9, 2012 REC-07w ð PLATE NAME: Щ



PLOT v-pro.dwg bber 9, 2012 - PLATE REC-08w-SAVE DATE: Octob ster Ninch NAME: DRAWING N SAVED BY:

|                                                       | PLAN |    |
|-------------------------------------------------------|------|----|
| FERRED DESIGN<br>/ GARRARD ROAD<br>E. OF GARRARD ROAD |      | 08 |











DRAWING NAME: Winchester PLATE REC-13 Lynde Creek GA.dwg SAVED BY: mcgregorr SAVE DATE: May 15, 2013 PLOT DATE: May 2<sup>7</sup>