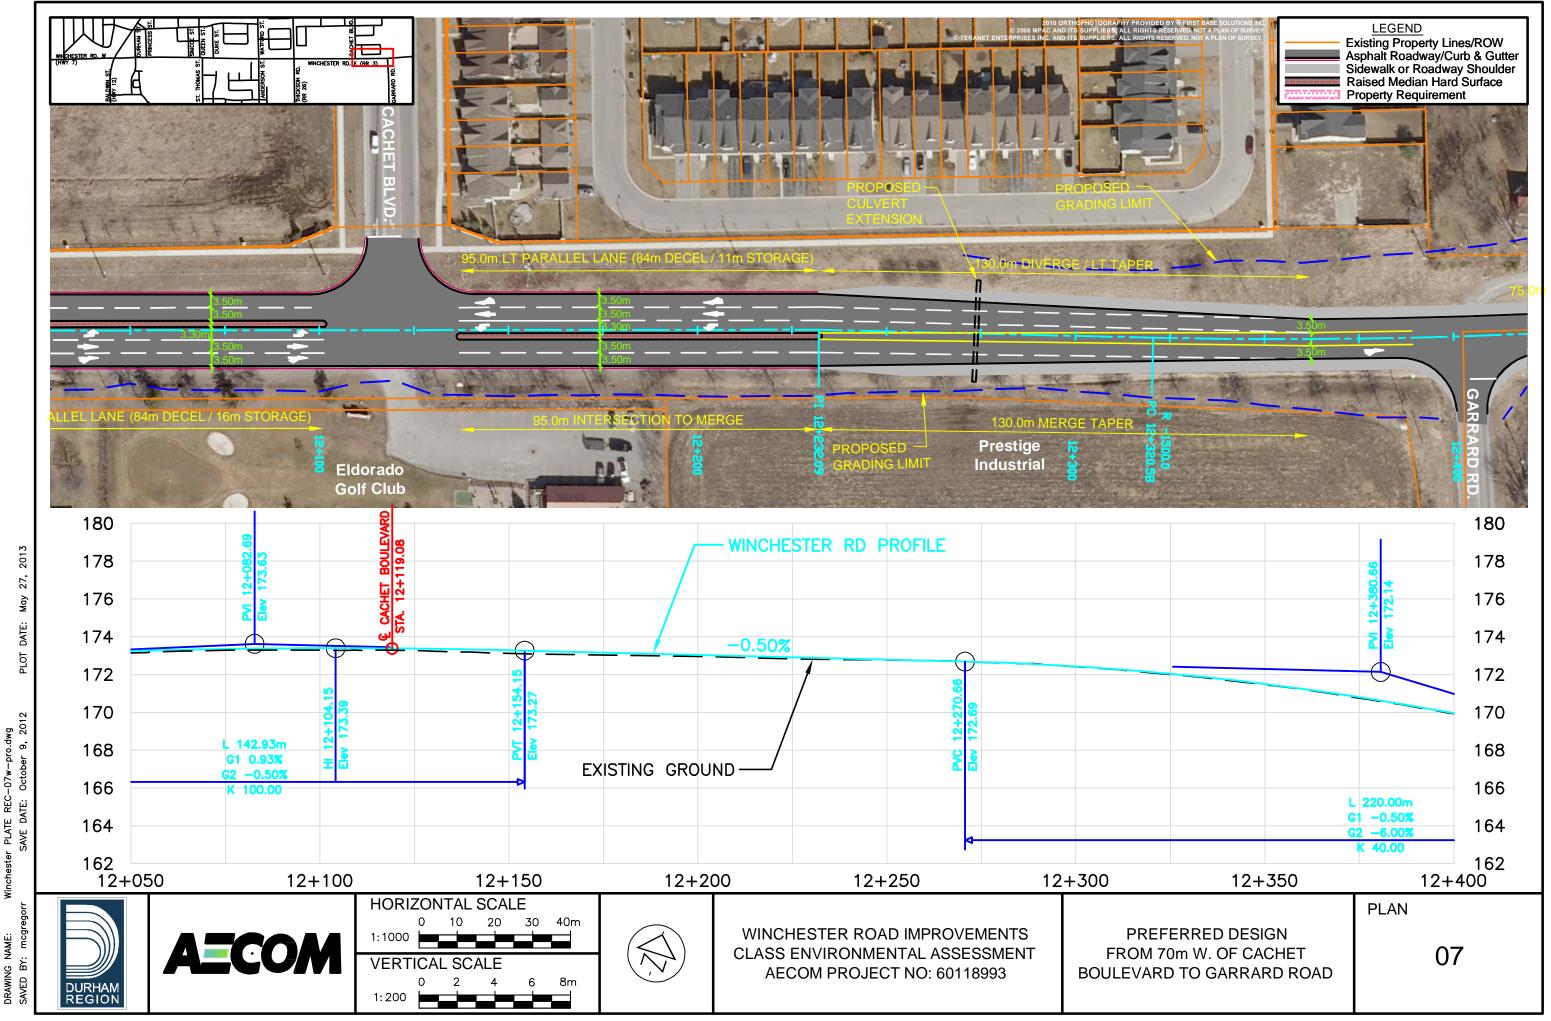

NAME: DRAWING SAVED BY

DATE: PLOT v-pro.dwg bber 9, 2012 REC-07w ð PLATE NAME: Щ

PLOT v-pro.dwg bber 9, 2012 - PLATE REC-08w-SAVE DATE: Octob ster Ninch NAME: DRAWING N SAVED BY:

|                                                       | PLAN |    |
|-------------------------------------------------------|------|----|
| FERRED DESIGN<br>/ GARRARD ROAD<br>E. OF GARRARD ROAD |      | 08 |