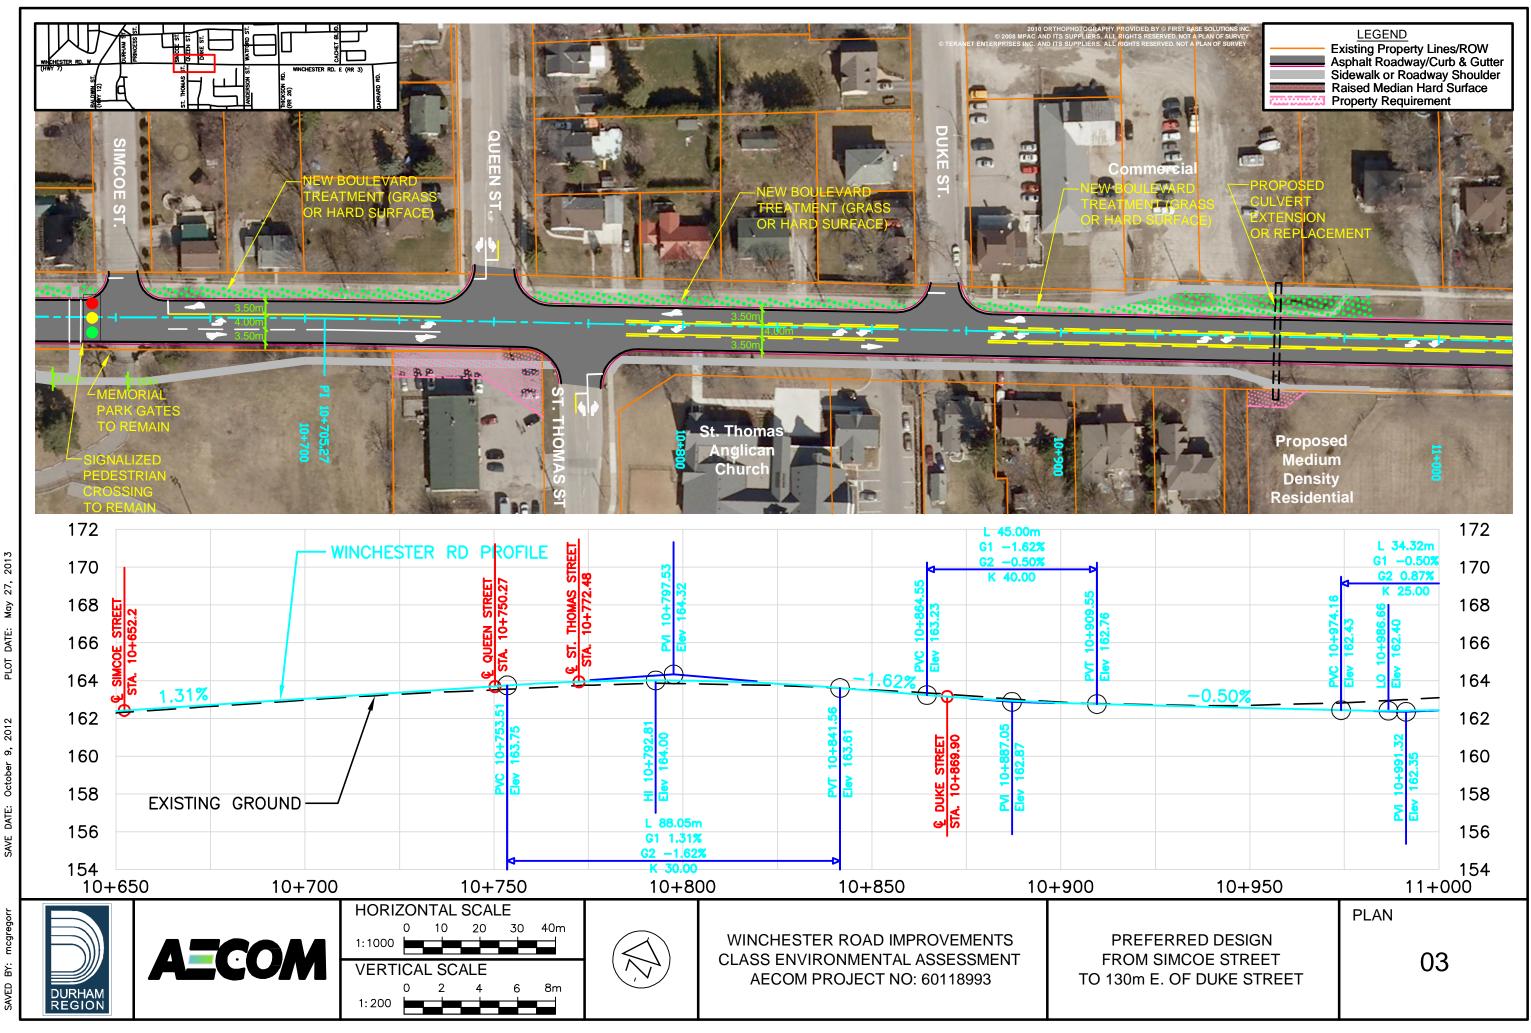

DRAWING NAME: Winchester PLATE REC-03w-pro.dwg SAVED BY: mcgregorr SAVE DATE: October 9, 2012 PLOT D



DRAWING NAME: Winchester PLATE REC-04w-pro.dwg SAVED BY: mcgregorr SAVE DATE: October 9, 2012



May DATE: PLOT /-pro.dwg ber 9, 2012 PLATE REC-05w č ster Ninch

NAME: DRAWING SAVED BY





DATE: PLOT v-pro.dwg bber 9, 2012 REC-07w ð PLATE NAME: Щ



PLOT v-pro.dwg bber 9, 2012 - PLATE REC-08w-SAVE DATE: Octob ster Ninch NAME: DRAWING N SAVED BY:

|                                                       | PLAN |    |
|-------------------------------------------------------|------|----|
| FERRED DESIGN<br>/ GARRARD ROAD<br>E. OF GARRARD ROAD |      | 08 |











DRAWING NAME: Winchester PLATE REC-13 Lynde Creek GA.dwg SAVED BY: mcgregorr SAVE DATE: May 15, 2013 PLOT DATE: May 2<sup>7