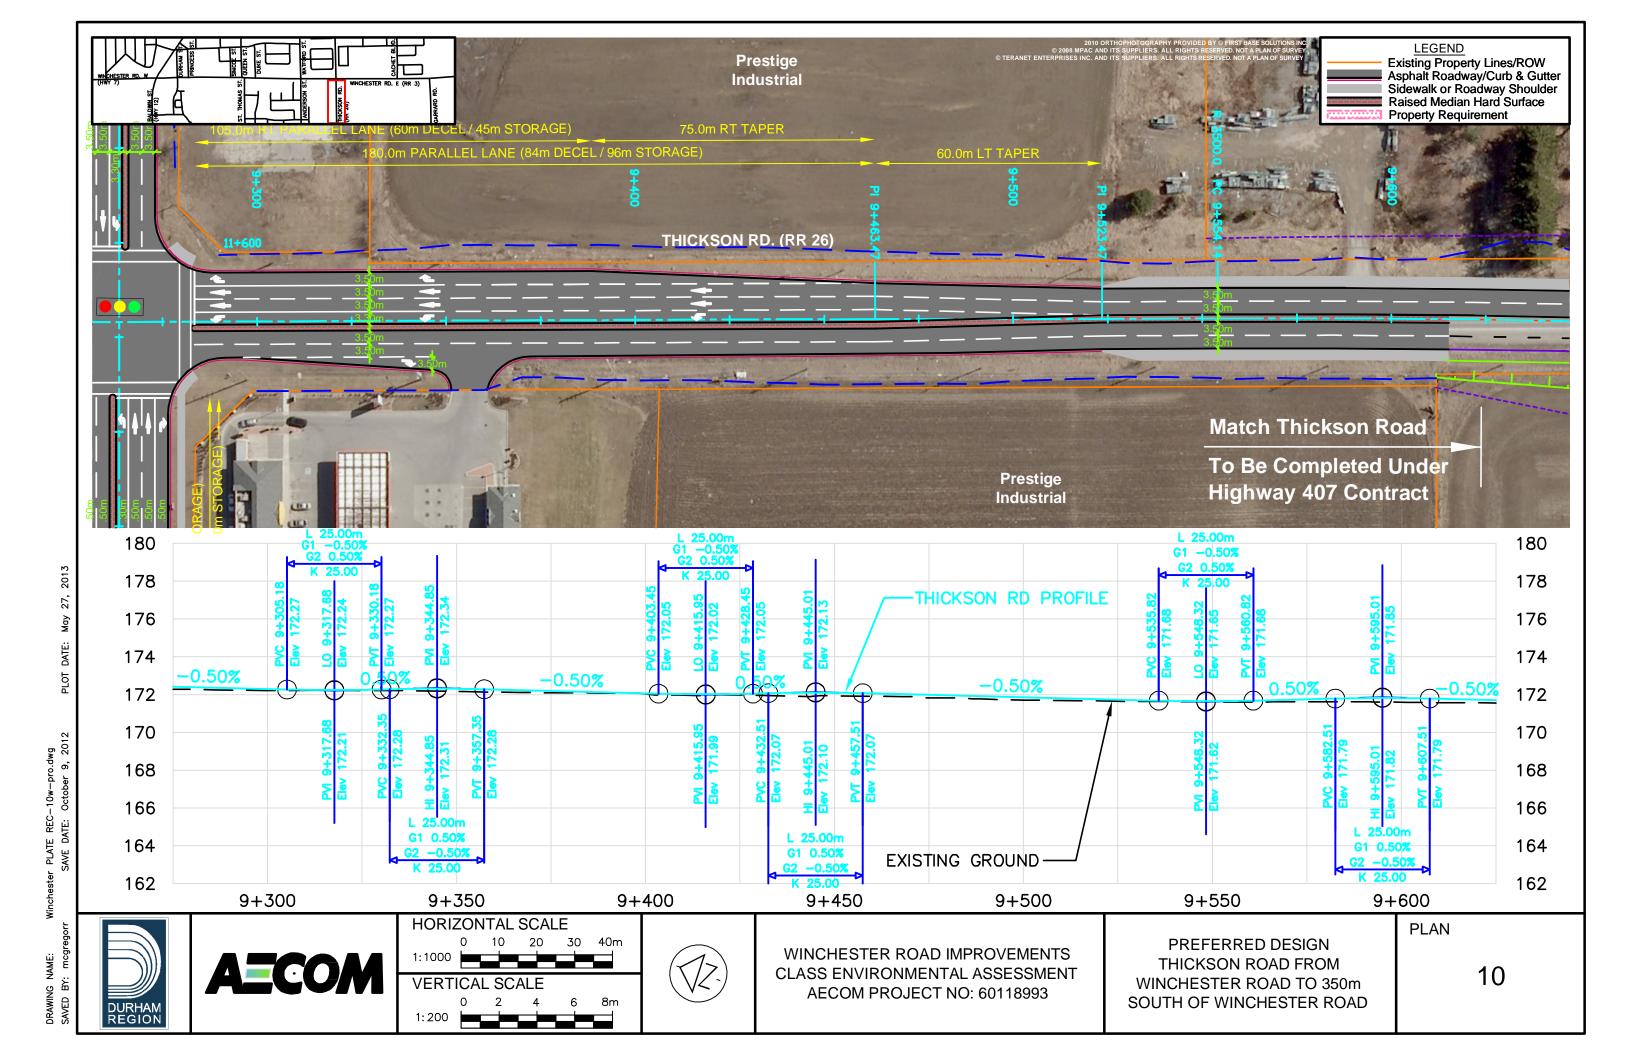

NAME: DRAWING SAVED BY

DATE: PLOT v-pro.dwg bber 9, 2012 REC-07w ð PLATE NAME: Щ

PLOT v-pro.dwg bber 9, 2012 - PLATE REC-08w-SAVE DATE: Octob ster Ninch NAME: DRAWING N SAVED BY:

|                                                       | PLAN |    |
|-------------------------------------------------------|------|----|
| FERRED DESIGN<br>/ GARRARD ROAD<br>E. OF GARRARD ROAD |      | 08 |