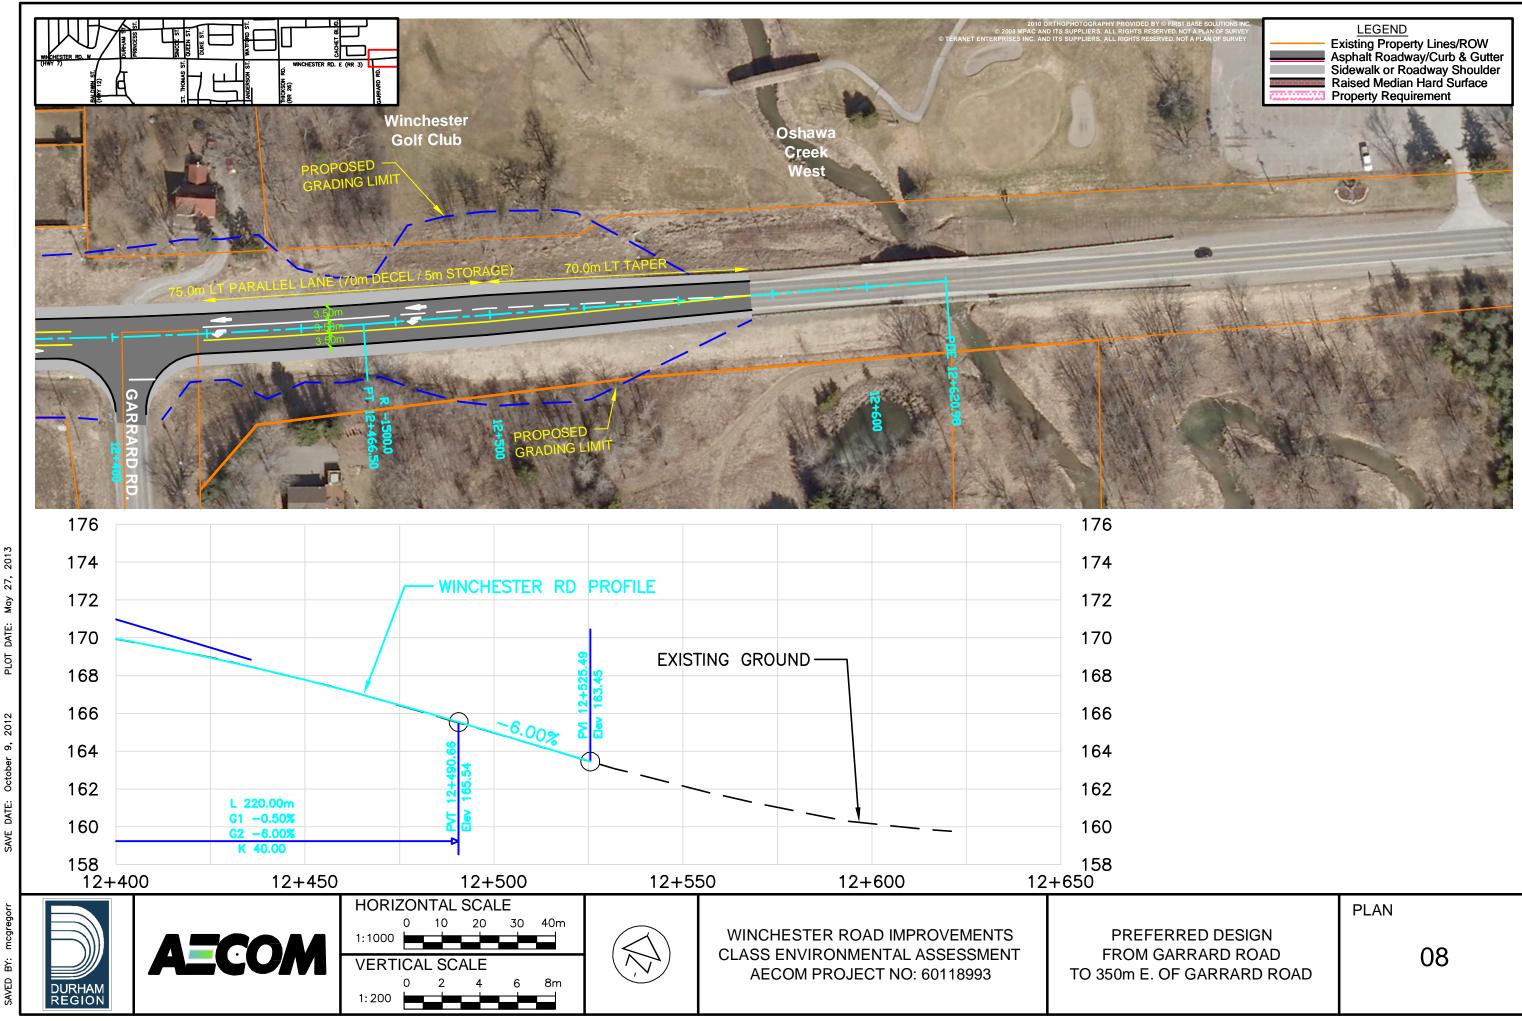

NAME: DRAWING SAVED BY

DATE: PLOT v-pro.dwg bber 9, 2012 REC-07w ð PLATE NAME: Щ

PLOT v-pro.dwg bber 9, 2012 - PLATE REC-08w-SAVE DATE: Octob ster Ninch NAME: DRAWING N SAVED BY:

|                                                       | PLAN |    |
|-------------------------------------------------------|------|----|
| FERRED DESIGN<br>/ GARRARD ROAD<br>E. OF GARRARD ROAD |      | 08 |