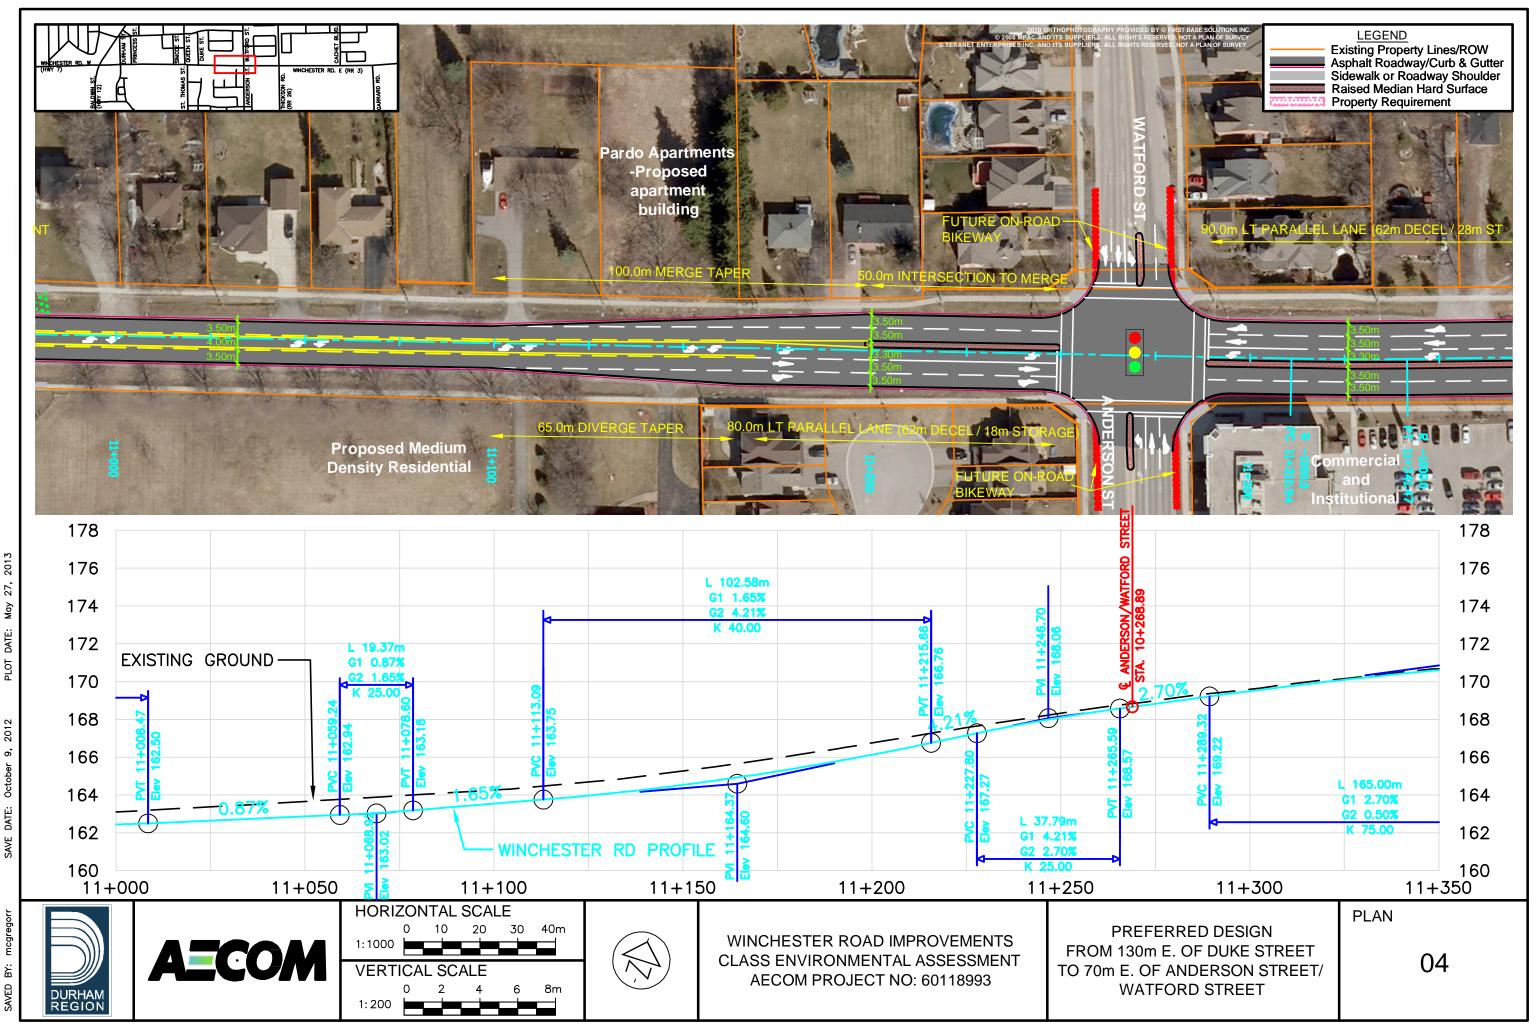

DRAWING NAME: Winchester PLATE REC-03w-pro.dwg SAVED BY: mcgregorr SAVE DATE: October 9, 2012 PLOT D



DRAWING NAME: Winchester PLATE REC-04w-pro.dwg SAVED BY: mcgregorr SAVE DATE: October 9, 2012



May DATE: PLOT /-pro.dwg ber 9, 2012 PLATE REC-05w č ster Ninch

NAME: DRAWING SAVED BY





DATE: PLOT v-pro.dwg bber 9, 2012 REC-07w ð PLATE NAME: Щ



PLOT v-pro.dwg bber 9, 2012 - PLATE REC-08w-SAVE DATE: Octob ster Ninch NAME: DRAWING N SAVED BY:

|                                                       | PLAN |    |
|-------------------------------------------------------|------|----|
| FERRED DESIGN<br>/ GARRARD ROAD<br>E. OF GARRARD ROAD |      | 08 |











DRAWING NAME: Winchester PLATE REC-13 Lynde Creek GA.dwg SAVED BY: mcgregorr SAVE DATE: May 15, 2013 PLOT DATE: May 2<sup>7</sup>