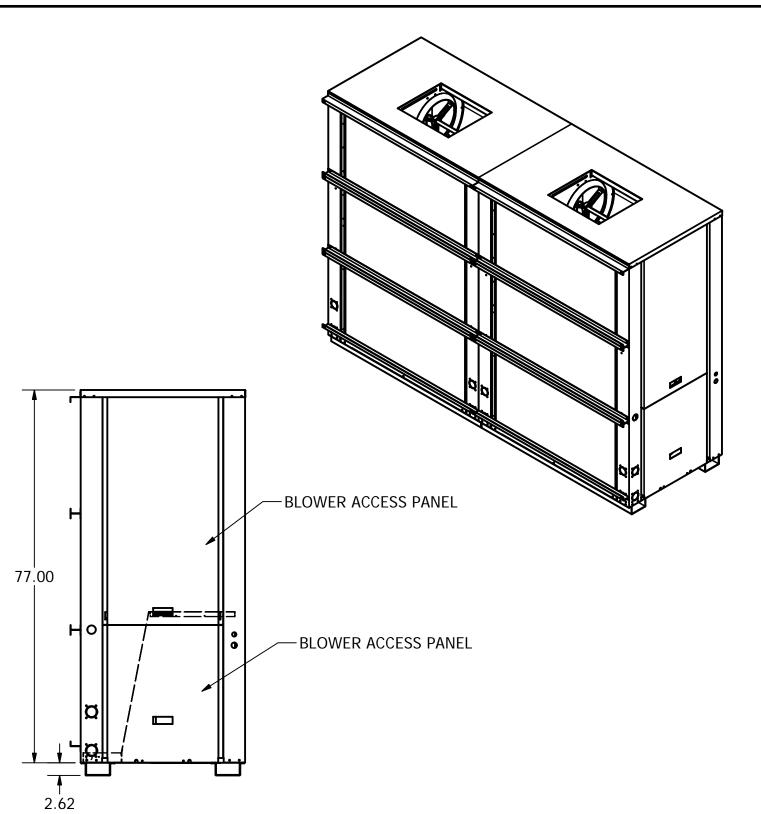

| PROJECT                                                                                                                                    | UNLESS OTHERWISE<br>SPECIFIED, ALL DIMENTIONS<br>ARE IN INCHES                               | DRAV  |
|--------------------------------------------------------------------------------------------------------------------------------------------|----------------------------------------------------------------------------------------------|-------|
| ColdFlow/DualAir,<br>Inc.                                                                                                                  | TOLERANCES<br>SYMBOLS PER ANSI Y14.5                                                         | CHK'[ |
| HIS SHEET CONTAINS CONFIDENTIAL INFORMATION,<br>IAGES AND