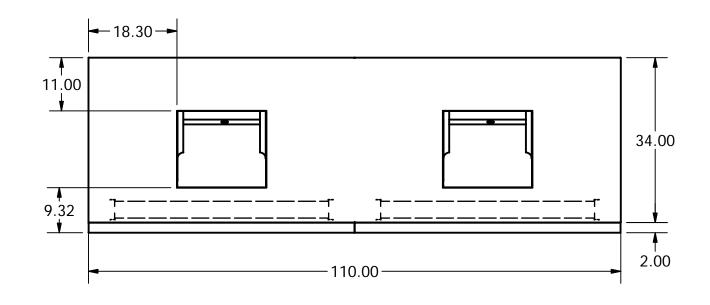

| PROJECT                                                                                                                                    | UNLESS OTHERWISE<br>SPECIFIED, ALL DIMENTIONS<br>ARE IN INCHES                               | DRAV  |
|--------------------------------------------------------------------------------------------------------------------------------------------|----------------------------------------------------------------------------------------------|-------|
| ColdFlow/DualAir,<br>Inc.                                                                                                                  | TOLERANCES<br>SYMBOLS PER ANSI Y14.5                                                         | CHK'[ |
| HIS SHEET CONTAINS CONFIDENTIAL INFORMATION,<br>IAGE