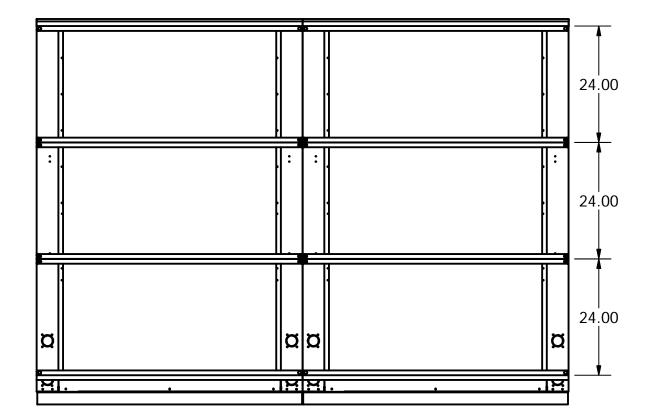

| PROJECT                                                                                                                                    | UNLESS OTHERWISE<br>SPECIFIED, ALL DIMENTIONS<br>ARE IN INCHES                               | DRAV  |
|--------------------------------------------------------------------------------------------------------------------------------------------|----------------------------------------------------------------------------------------------|-------|
| ColdFlow/DualAir,<br>Inc.                                                                                                                  | TOLERANCES<br>SYMBOLS PER ANSI Y14.5                                                         | CHK'[ |
| HIS SHEET CONTAINS CONFIDENTIAL INFORMATION,<br>IAGES AN