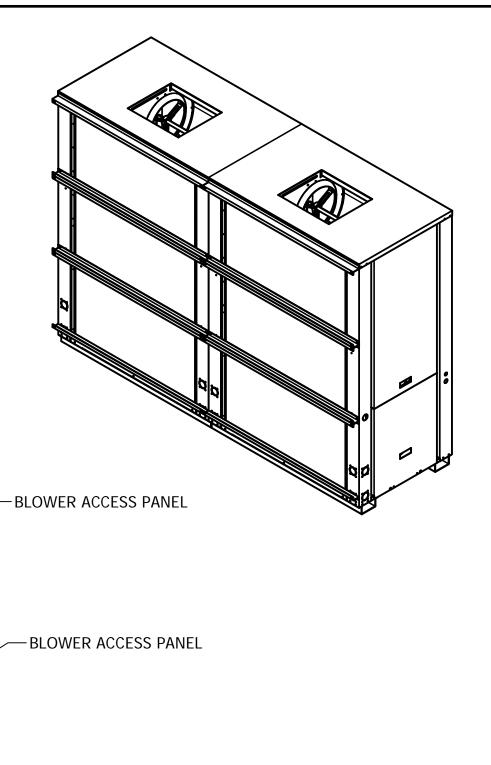

| PROJECT                                                                                                                                    | UNLESS OTHERWISE<br>SPECIFIED, ALL DIMENTIONS<br>ARE IN INCHES                               | DRAV  |
|--------------------------------------------------------------------------------------------------------------------------------------------|----------------------------------------------------------------------------------------------|-------|
| ColdFlow/DualAir,<br>Inc.                                                                                                                  | TOLERANCES<br>SYMBOLS PER ANSI Y14.5                                                         | CHK'[ |
| HIS SHEET CONTAINS CONFIDENTIAL INFORMATION,<br>IAGES