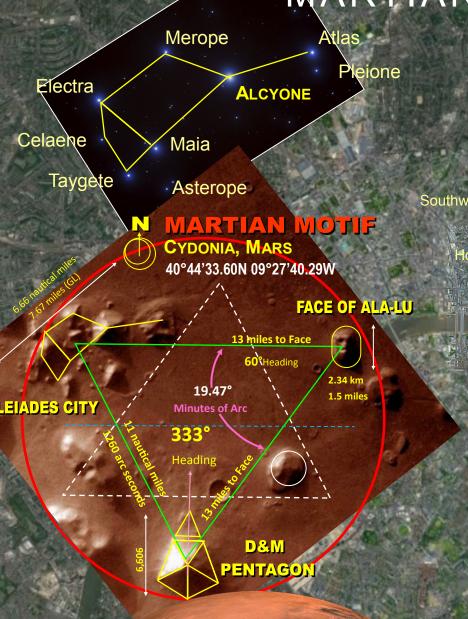

## D&M PENTAGON Royal Observatory

19.47° Minutes of Arc

The purpose of this illustration is to depict how Money Changers, Masters of the Mammon have encoded their Great Plan of when their Master Fallen Cherub, Lucifer and when they will initiate his New Age or World Order. Their Mammon Temple, the Bank of England is patterned after the Great Pyramid. It situated in such a way that through Sacred Geometry, it configures the Luciferian Masonic unfinished Temple. This chart has the City of London's Financial Center rotated 188 Degrees from North. This 'Bank' Temple Pyramid is at the Heart of the Owl Owl-Bat Configuration that encompasses the area of the City that is Private and not part of England. The All-Seeing Eye of Ra, or Horus, Orion is at the Apex of the Bank Building with a 7 Street Intersection. This creates a Star Motif, or Star Gate that corresponds to the Path to the 7 Heavenly Bodies. This Motif is used by the Esoteric and Secret Societies for their Sorcery. Based on an Encoded Latitude-To-Coordinate-Year Theory, there is a direct association to the Bank of England Pyramid. Based on the 7-Year Pattern Cycles, the Financial Collapse that bring in the New World Order will occur sometime in 2022. This is if the 'Bank' that rules the World Economies is tied to the Shemitah Law of Returns. Then the New Luciferian Monetary System will commence, based on the Law of 7-Year Debt Cycles since the last one in 2015. The Financial Center also corresponds the Pleiadian Pyramid Complex as depicted in the Cydonia, Mars Anomaly and that is mirrored in numerous Sacred Places around the Globe. There are also 7 Prominent Towers (Skyscrapers) within this City of London District that mirror the Pleiadian Pyramid gives a clue of whom these Luciferian Financiers worship as the 'Master that they seek to lead them'.