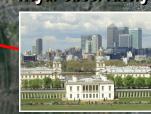

## LONDON CITY CYDONIA STAR MAP MARTIAN MOTIF TRIANGULATION PATTERN

PLEIADES CITY City of London

'Allah'

Olympic Stadium

Google Earth

## D&M PENTAGON Royal Observatory

19.47° Minutes of Arc

The purpose of this illustration is to depict how Money Changers, Masters of the Mammon have encoded their Great Plan of when their Master Fallen Cherub, Lucifer and when they will initiate his New Age or World Order. Their Mammon Temple, the Bank of England is patterned after the Great Pyramid. It situated in such a way that through Sacred Geometry, it configures the Luciferian Masonic unfinished Temple. This chart has the City of London's Financial Center rotated 188 Degrees from North. This 'Bank' Temple Pyramid is at the Heart of the Owl Owl-Bat Configuration that encompasses the area of the City that is Private and not part of England. The All-Seeing Eye of Ra, or Horus, Orion is at the Apex of the Bank Building with a 7 Street Intersection. This creates a Star Motif, or Star Gate that corresponds to the Path to the 7 Heavenly Bodies. This Motif is used by the Esoteric and Secret Societies for their Sorcery. Based on an Encoded Latitude-To-Coordinate-Year Theory, there is a direct association to the Bank of England Pyramid. Based on the 7-Year Pattern Cycles, the Financial Collapse that bring in the New World Order will occur sometime in 2022. This is if the 'Bank' that rules the World Economies is tied to the Shemitah Law of Returns. Then the New Luciferian Monetary System will commence, based on the Law of 7-Year Debt Cycles since the last one in 2015. The Financial Center also corresponds the Pleiadian Pyramid Complex as depicted in the Cydonia, Mars Anomaly and that is mirrored in numerous Sacred Places around the Globe. There are also 7 Prominent Towers (Skyscrapers) within this City of London District that mirror the Pleiadian Pyramid gives a clue of whom these Luciferian Financiers worship as the 'Master that they seek to lead them'.