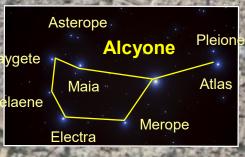

The purpose of this study is to present the evidence that the geometric ley-lines of Mathura correspond to the *Cydonia, Mars* ley-lines. Pertaining to the *Cydonia, Mars* anomalies, there are 3 main pyramid structures that comprise the *Martian Motif*. There is the famous *Face of Mars*, the giant *Pentagon Fortress* and the *Pleiadian Pyramid City*. These 3 structures triangulate each other as a hexagram and would make up the core of a large metropolitan city on Earth. What is astonishing is that such a *Martian Motif* is seen implemented in the architecture of almost all the ancient capitals on Earth. This Star alignment started, at least based on the archeological record after the *Flood of Noah* with Babylon and Sumer. How the *Martian Motif* is tied to the ley-lines of ancient cities, temples and structures is that perhaps the lost knowledge and connection of the Martian *Motif* is conveyed to the few and selected 'Priestly' class on Earth that constitutes the Secret Societies, etc. This special class of humans are perhaps tasked with keeping the legacy, lifeline and bloodline operational. Even now in the modern era, the same *Cydonia, Mars* motif is incorporated into the major capitals of the world. The *Martian Motif* that is basically encrypted and hidden in plain sight speaks to the powers behind the curtain of those that really are the masters of the world.

## MARTIAN MOTIF OF THE CYDONIA PYRAMID COMPLEX