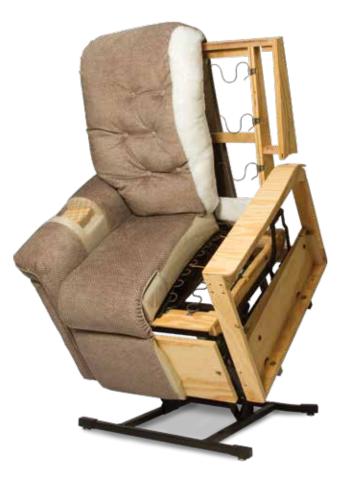

### **QUALITY** CONSTRUCTION

### **Pride's exclusive high-quality power lift recliner designs offer:**

- Premium furniture-grade laminate/hardwood frames for added strength and durability
- Heavy-duty lift actuator and scissor mechanism for long chair life
- Quiet and smooth lift system
- High resiliency fiber-fill for maximum comfort
- Fabric options to fit any need and décor

In addition, Pride's industry leading power lift recliner designs are easy to use, available in a wide variety of stylish, high-quality fabric selections and provide the highest level of durability and longevity available.