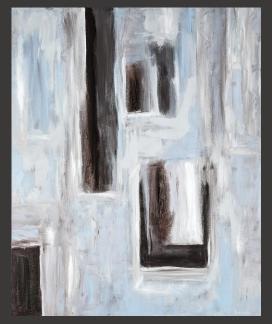

Time And Space / JAM20440

## Seascapes | Abstracts Time And Space

Time And Space / JAM20440

About the Abstract

A refined geometric abstract that makes a subtle statement in cool shades of midnight, sky blue, gray and white.

Prints on Canvas

READY-TO-HANG ART PRINTS ON CANVAS To ensure the beauty of the full image is perfectly captured on the face of the canvas, our quality (unframed) art on canvas comes with a 2" mirrored-edge wrap.

LIFESTYLE WALL DECOR