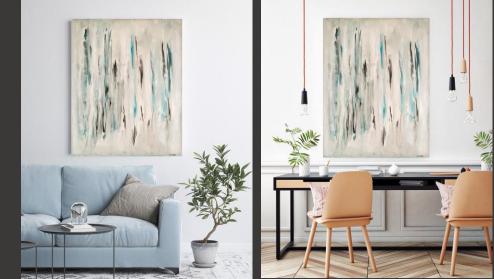

## Seascapes | Abstracts Applause

Applause / JAM20100

About the Abstract

This subtle painting print on canvas gives perfect recognition for a refined lineal abstract capturing delicate tonal blends of soft gray, dusty blues, teal and aqua.

Prints on Canvas

READY-TO-HANG ART PRINTS ON CANVAS To ensure the beauty of the full image is perfectly captured on the face of the canvas, our quality (unframed) art on canvas comes with a 2" mirrored-edge wrap.