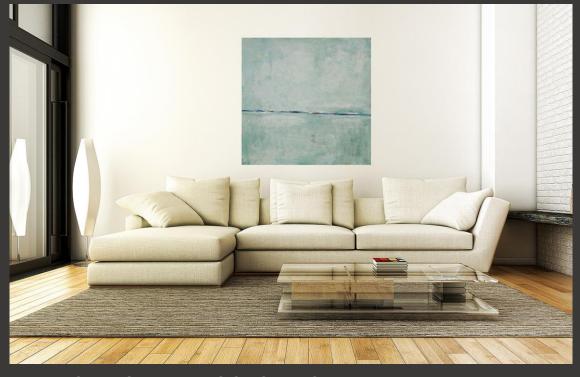

### About the Seascape

The simplistic elegance of a dreamy seascape in monochromatic pale blue-gray and white.

in the second

Prints on Canvas

READY-TO-HANG ART PRINTS ON CANVAS To ensure the beauty of the full image is perfectly captured on the face of the canvas, our quality (unframed) art on canvas comes with a 2" mirrored-edge wrap.