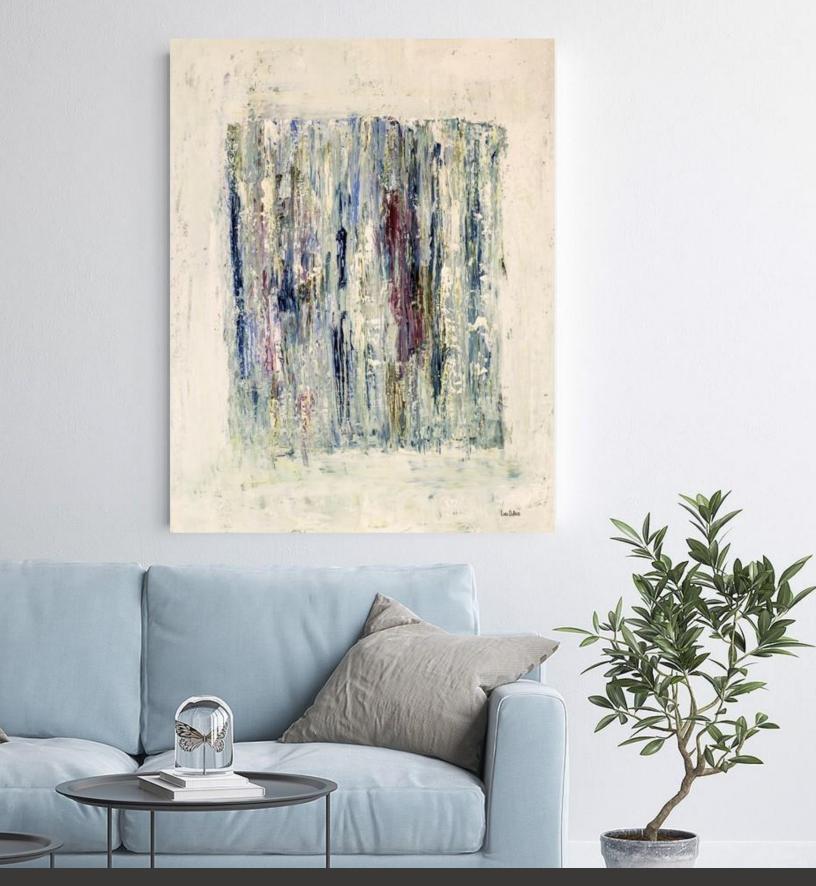

C'est La Vie / JAM20975

### Seascapes | Abstracts C'est La Vie

## LIFESTYLE WALL DECOR

C'est La Vie / JAM20117

About the Abstract

This refined abstract provides a savvy nuance of modern color coordinates in delicate light gray, pale turquoise, deep grape, pale sun and punctuated with white highlights.

READY-TO-HANG ART PRINTS ON CANVAS To ensure the beauty of the full image is perfectly captured on the face of the canvas, our quality (unframed) art on canvas comes with a 2" mirrored-edge wrap.

Prints on Canvas