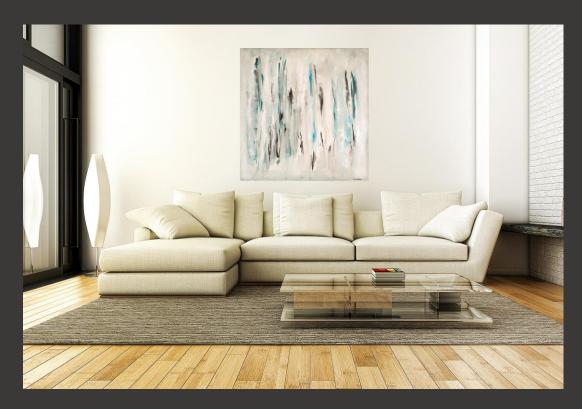

## Seascapes | Abstracts Applause

Applause / JAM20100

About the Abstract

This subtle painting print on canvas gives perfect recognition for a refined lineal abstract capturing delicate tonal blends of soft gray, dusty blues, teal and aqua.

Prints on Canvas

READY-TO-HANG ART PRINTS ON CANVAS To ensure the beauty of the full image is perfectly captured on the face of the canvas, our quality (unframed) art on canvas comes with a 2" mirrored-edge wrap.