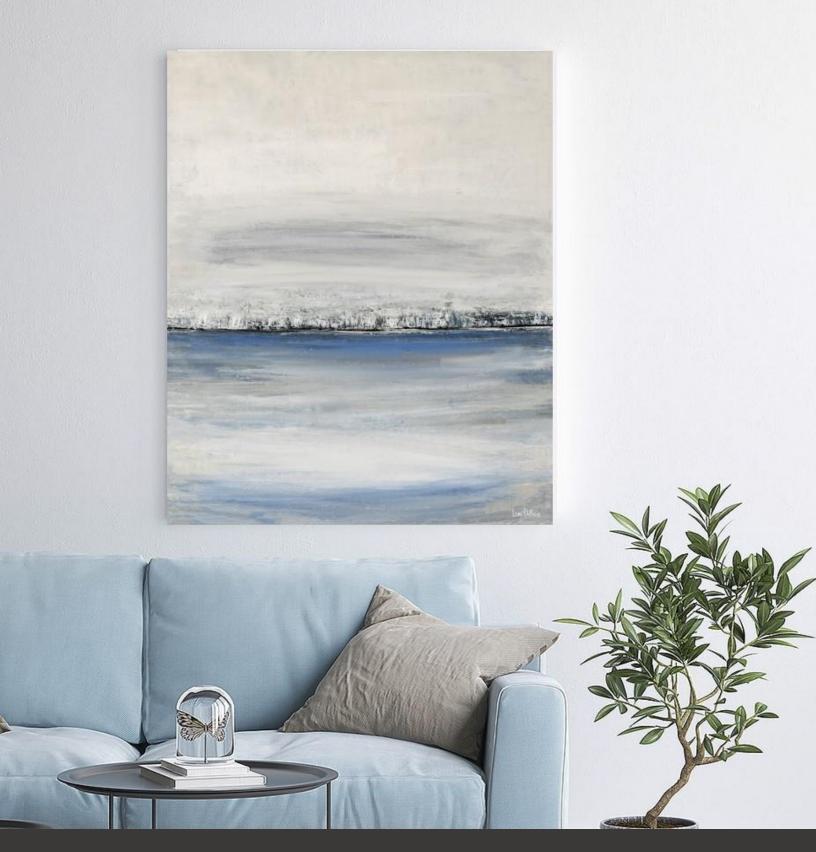

## Seascapes | Abstracts Harbor Lights

Harbor Lights / JAM20975

About the Seascape

A contemporary seascape depicting the simplicity of silver skies over the horizon. This serene painting print on canvas features a cool pallet of ice blue, pale blue, a hint of navy, light gray and white.

Prints on Canvas

READY-TO-HANG ART PRINTS ON CANVAS To ensure the beauty of the full image is perfectly captured on the face of the canvas, our quality (unframed) art on canvas comes with a 2" mirrored-edge wrap.