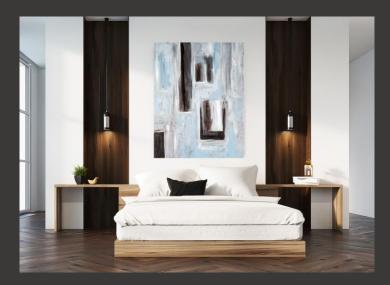

Time And Space / JAM20440

## Seascapes | Abstracts Time And Space

Time And Space / JAM20440

About the Abstract

A refined geometric abstract that makes a subtle statement in cool shades of midnight, sky blue, gray and white.

Prints on Canvas

READY-TO-HANG ART PRINTS ON CANVAS To ensure the beauty of the full image is perfectly captured on the face of the canvas, our quality (unframed) art on canvas comes with a 2" mirrored-edge wrap.

LIFESTYLE WALL DECOR