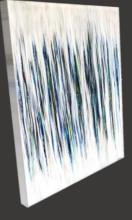

## Seascapes | Abstracts Ocean Garden

## LIFESTYLE WALL DECOR

Ocean Garden / JAM20233

### About the Abstract

This lineal abstract features a view of multi-color water and movement in a cool pallet of charcoal, deep turquoise, cobalt blue and lime against a muted white background.

READY-TO-HANG ART PRINTS ON CANVAS To ensure the beauty of the full image is perfectly captured on the face of the canvas, our quality (unframed) art on canvas comes with a 2" mirrored-edge wrap.