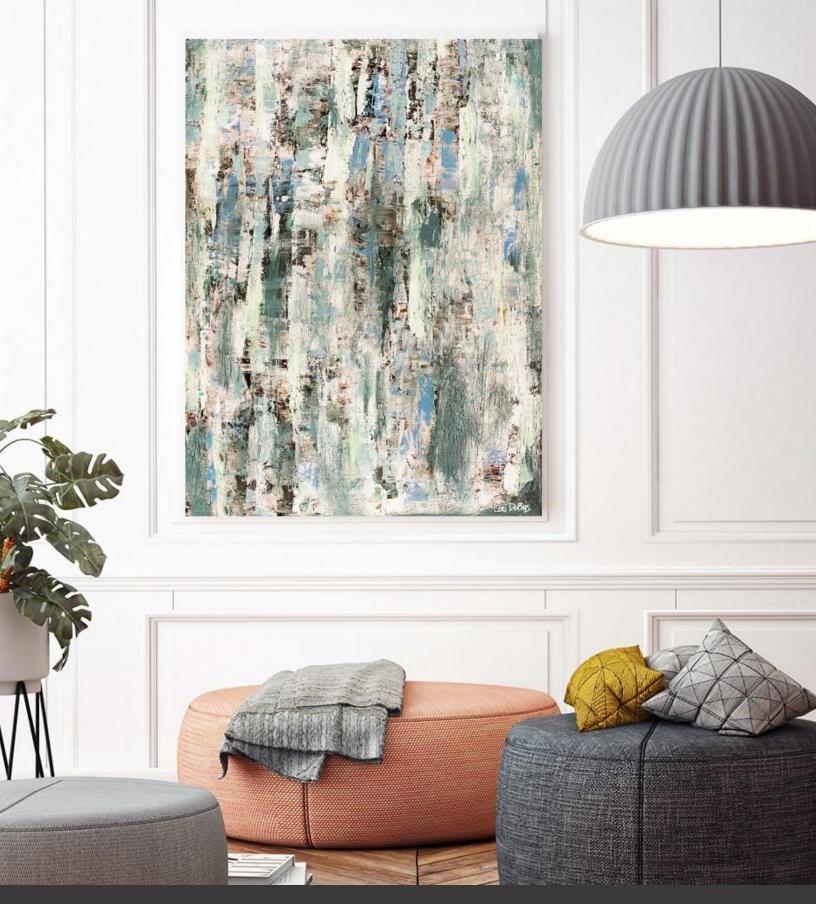

#### DUBOIS ART, LLC

Snow Peacock / JAM20270

## Seascapes | Abstracts Snow Peacock

Snow Peacock / JAM20270

About the Abstract

An urban chic abstract depicting subtle oval orbs in white and gray encapsulating teal, blue and golden feather colors against a textured grayblue background.