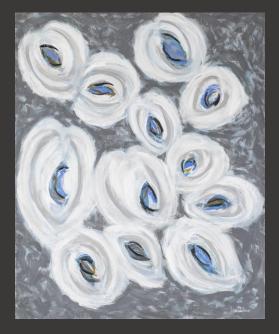

#### DUBOIS ART, LLC

Snow Peacock / JAM20270

## Seascapes | Abstracts Snow Peacock

Snow Peacock / JAM20270

About the Abstract

An urban chic abstract depicting subtle oval orbs in white and gray encapsulating teal, blue and golden feather colors against a textured grayblue background.