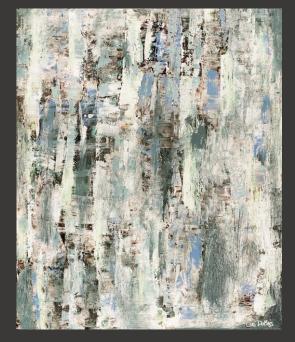

#### DUBOIS ART, LLC

Snow Peacock / JAM20270

## Seascapes | Abstracts Snow Peacock

Snow Peacock / JAM20270

About the Abstract

An urban chic abstract depicting subtle oval orbs in white and gray encapsulating teal, blue and golden feather colors against a textured grayblue background.