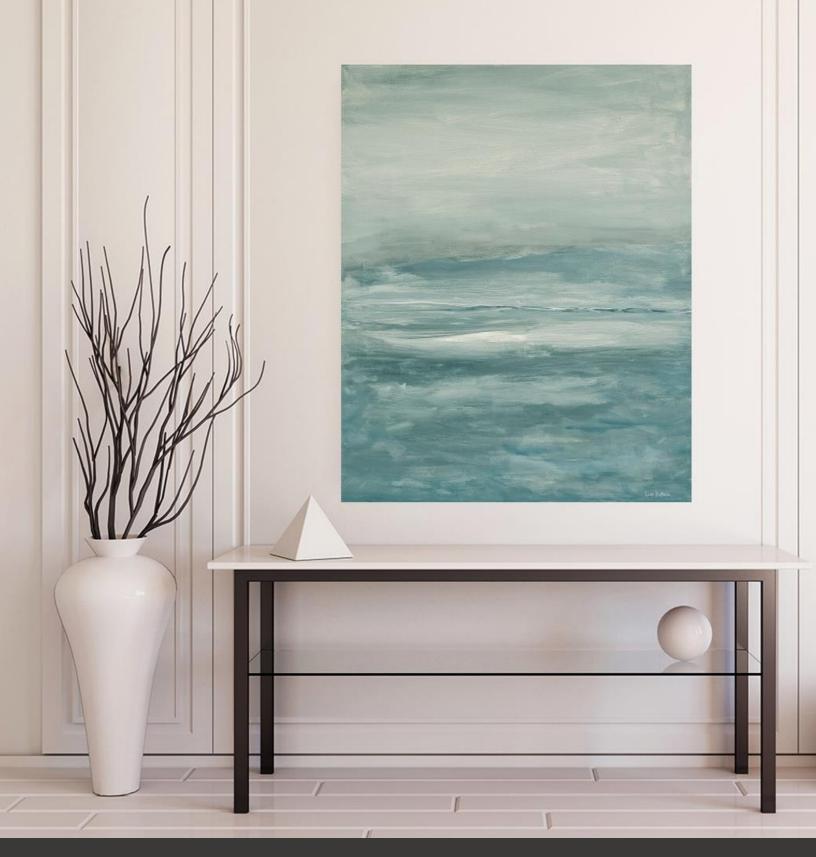

Harbor Lights / JAM20975

## Seascapes | Abstracts Harbor Lights

Harbor Lights / JAM20975

About the Seascape

A contemporary seascape depicting the simplicity of silver skies over the horizon. This serene painting print on canvas features a cool pallet of ice blue, pale blue, a hint of navy, light gray and white.

Prints on Canvas

READY-TO-HANG ART PRINTS ON CANVAS To ensure the beauty of the full image is perfectly captured on the face of the canvas, our quality (unframed) art on canvas comes with a 2" mirrored-edge wrap.