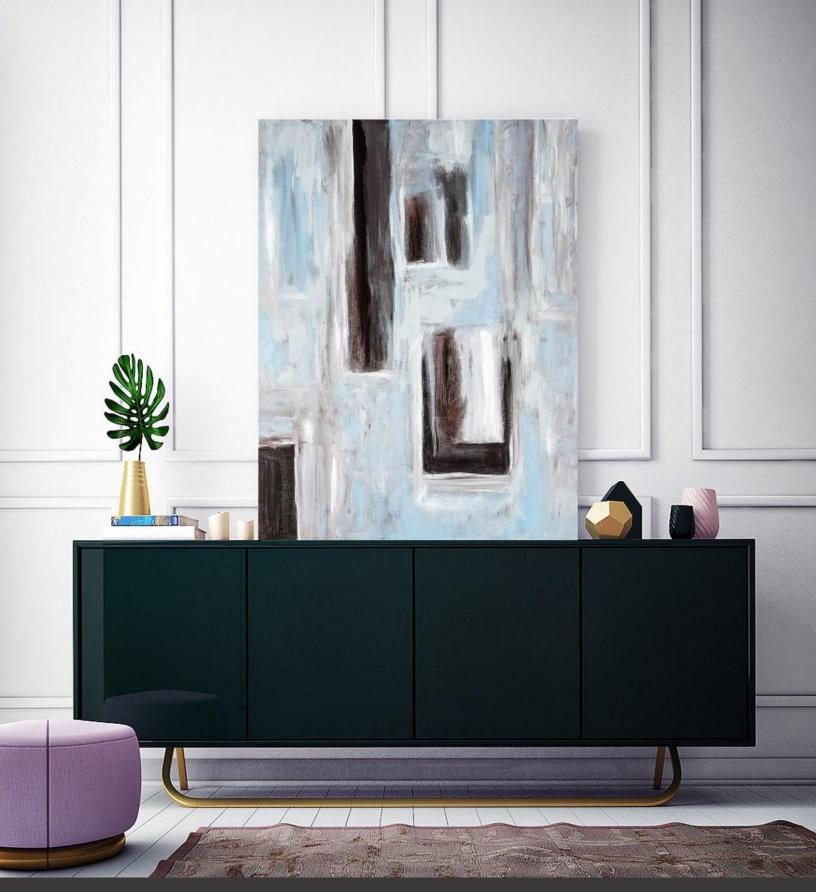

Time And Space / JAM20440

## Seascapes | Abstracts Time And Space

Time And Space / JAM20440

About the Abstract

A refined geometric abstract that makes a subtle statement in cool shades of midnight, sky blue, gray and white.

Prints on Canvas

READY-TO-HANG ART PRINTS ON CANVAS To ensure the beauty of the full image is perfectly captured on the face of the canvas, our quality (unframed) art on canvas comes with a 2" mirrored-edge wrap.

LIFESTYLE WALL DECOR