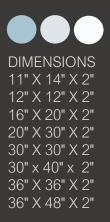

DIMENSIONS 11" X 14" X 2" 12" X 12" X 2" 16" X 20" X 2" 20" X 30" X 2" 30" X 30" X 2" 30" X 40" X 2" 36" X 36" X 2" 36" X 48" X 2"

Prints on Canvas

DIMENSIONS 11" X 14" X 2" 12" X 12" X 2" 16" X 20" X 2" 20" X 30" X 2" 30" X 30" X 2" 30" X 40" X 2" 36" X 36" X 2" 36" X 48" X 2"

Prints on Canvas

READY-TO-HANG ART PRINTS ON CANVAS To ensure the beauty of the full image is perfectly captured on the face of the canvas, our quality (unframed) art on canvas comes with a 2" mirrored-edge wrap.