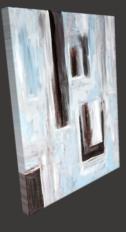

Time And Space / JAM20440

## Seascapes | Abstracts Time And Space

Time And Space / JAM20440

About the Abstract

A refined geometric abstract that makes a subtle statement in cool shades of midnight, sky blue, gray and white.

Prints on Canvas