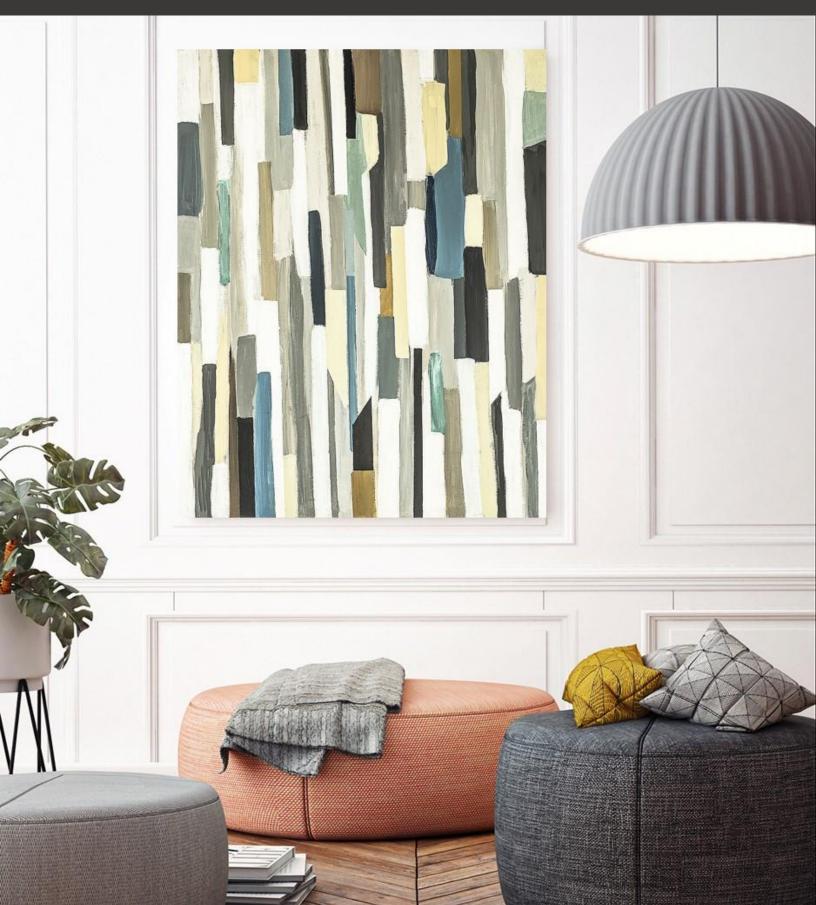

## Seascapes | Abstracts Applause

Applause / JAM20100

About the Abstract

This subtle painting print on canvas gives perfect recognition for a refined lineal abstract capturing delicate tonal blends of soft gray, dusty blues, teal and aqua.

Prints on Canvas

READY-TO-HANG ART PRINTS ON CANVAS To ensure the beauty of the full image is perfectly captured on the face of the canvas, our quality (unframed) art on canvas comes with a 2" mirrored-edge wrap.