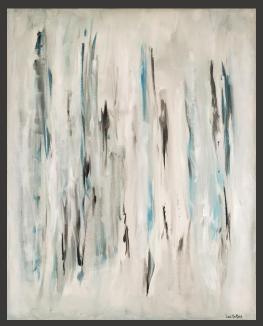

## Seascapes | Abstracts Applause

Applause / JAM20100

About the Abstract

This subtle painting print on canvas gives perfect recognition for a refined lineal abstract capturing delicate tonal blends of soft gray, dusty blues, teal and aqua.