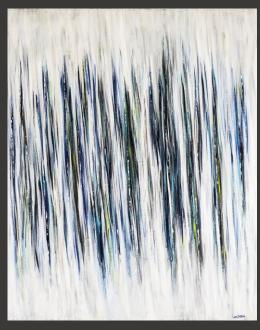

Neptune / JAM20180

## Seascapes | Abstracts Neptune

Neptune / JAM20180

Prints on Canvas

About the Abstract

This lineal abstract features a view of multi-color water and movement in a cool pallet of charcoal, deep turquoise, cobalt blue and lime against a white background.