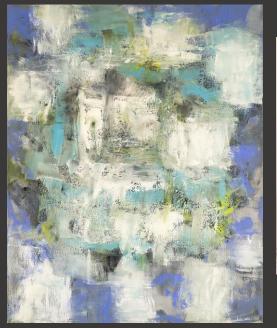

## Seascapes | Abstracts Ocean Garden

## LIFESTYLE WALL DECOR

Ocean Garden / JAM20233

### About the Abstract

This lineal abstract features a view of multi-color water and movement in a cool pallet of charcoal, deep turquoise, cobalt blue and lime against a muted white background.

READY-TO-HANG ART PRINTS ON CANVAS To ensure the beauty of the full image is perfectly captured on the face of the canvas, our quality (unframed) art on canvas comes with a 2" mirrored-edge wrap.