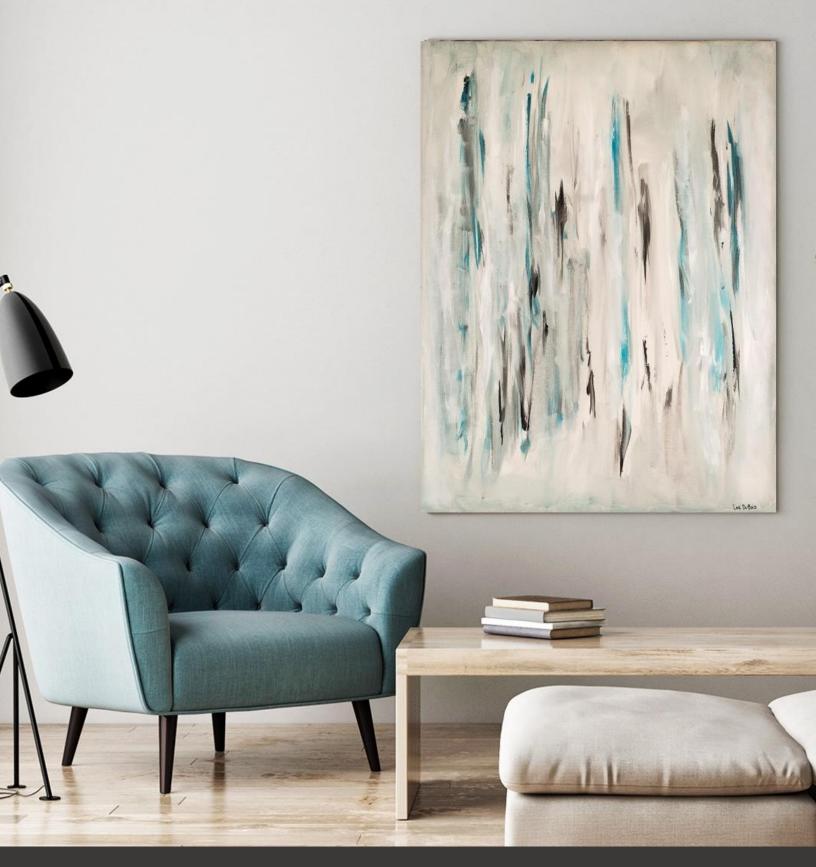

## Seascapes | Abstracts Applause

Applause / JAM20100

About the Abstract

This subtle painting print on canvas gives perfect recognition for a refined lineal abstract capturing delicate tonal blends of soft gray, dusty blues, teal and aqua.