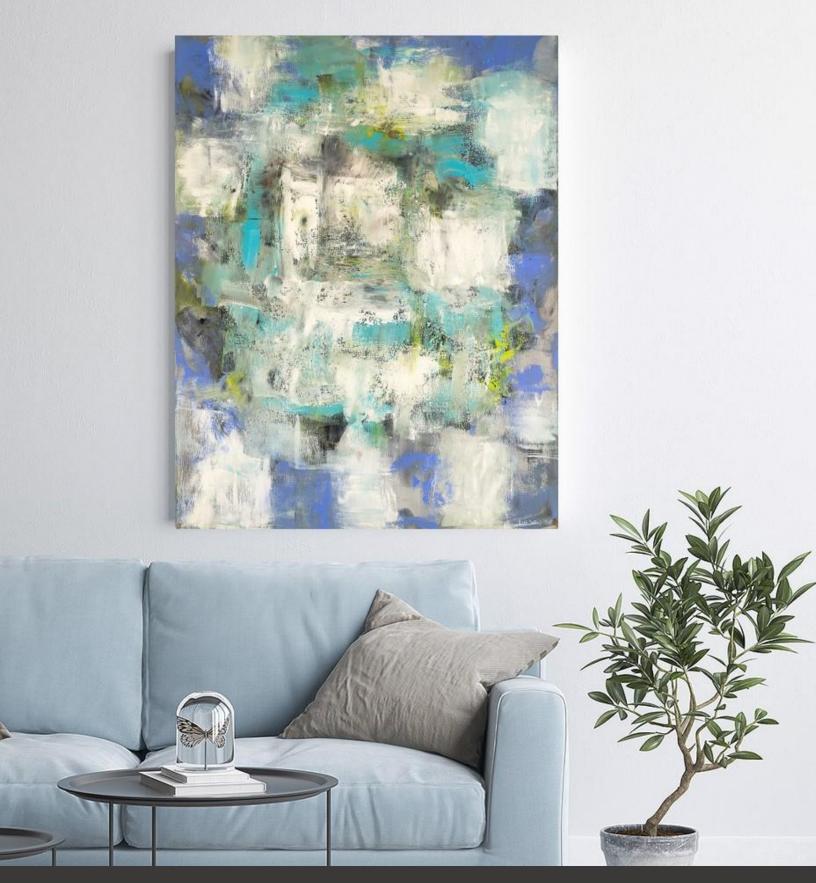

### About the Abstract

This lineal abstract features a view of multi-color water and movement in a cool pallet of charcoal, deep turquoise, cobalt blue and lime against a muted white background.

READY-TO-HANG ART PRINTS ON CANVAS To ensure the beauty of the full image is perfectly captured on the face of the canvas, our quality (unframed) art on canvas comes with a 2" mirrored-edge wrap.