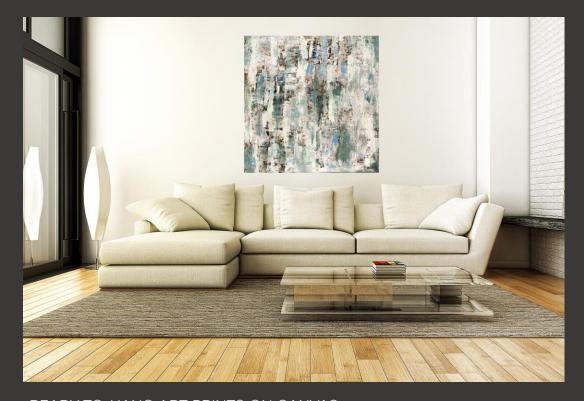

## Seascapes | Abstracts Opal Waters

Opal Waters / JAM20220

### About the Abstract

A delicate Abstract redefining the beauty of the reflected sky within the sea in metro-chic hues of pale blues, grays, and a highlight of soft fuchsia.

Prints on Canvas

READY-TO-HANG ART PRINTS ON CANVAS To ensure the beauty of the full image is perfectly captured on the face of the canvas, our quality (unframed) art on canvas comes with a 2" mirrored-edge wrap.