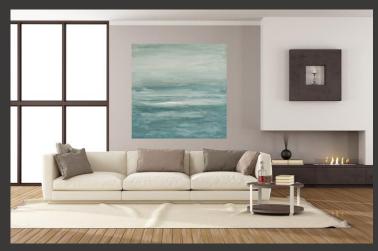

Harbor Lights / JAM20975

## Seascapes | Abstracts Harbor Lights

Harbor Lights / JAM20975

About the Seascape

A contemporary seascape depicting the simplicity of silver skies over the horizon. This serene painting print on canvas features a cool pallet of ice blue, pale blue, a hint of navy, light gray and white.

Prints on Canvas

READY-TO-HANG ART PRINTS ON CANVAS To ensure the beauty of the full image is perfectly captured on the face of the canvas, our quality (unframed) art on canvas comes with a 2" mirrored-edge wrap.