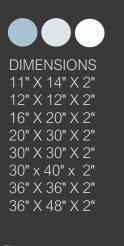

DIMENSIONS 11" X 14" X 2" 12" X 12" X 2" 16" X 20" X 2" 20" X 30" X 2" 30" X 30" X 2" 30" X 40" X 2" 36" X 36" X 2" 36" X 48" X 2"

Prints on Canvas