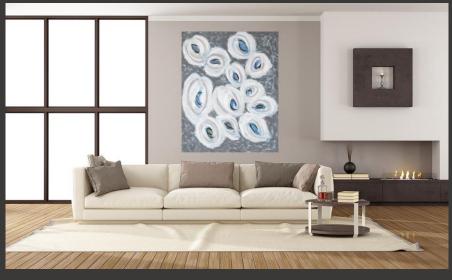

#### DUBOIS ART, LLC

Snow Peacock / JAM20270

## Seascapes | Abstracts Snow Peacock

Snow Peacock / JAM20270

About the Abstract

An urban chic abstract depicting subtle oval orbs in white and gray encapsulating teal, blue and golden feather colors against a textured grayblue background.