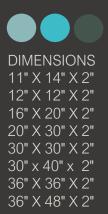

DIMENSIONS 11" X 14" X 2" 12" X 12" X 2" 16" X 20" X 2" 20" X 30" X 2" 30" X 30" X 2" 30" X 40" X 2" 36" X 36" X 2" 36" X 48" X 2"

Prints on Canvas