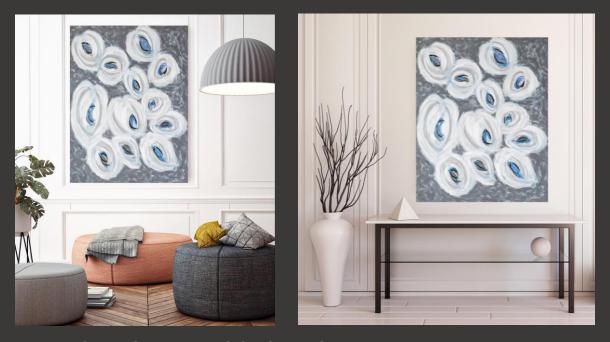

#### DUBOIS ART, LLC

Snow Peacock / JAM20270

## Seascapes | Abstracts Snow Peacock

Snow Peacock / JAM20270

About the Abstract

An urban chic abstract depicting subtle oval orbs in white and gray encapsulating teal, blue and golden feather colors against a textured grayblue background.