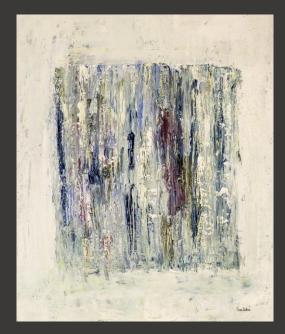

C'est La Vie / JAM20975

### Seascapes | Abstracts C'est La Vie

## LIFESTYLE WALL DECOR

C'est La Vie / JAM20117

About the Abstract

This refined abstract provides a savvy nuance of modern color coordinates in delicate light gray, pale turquoise, deep grape, pale sun and punctuated with white highlights.

READY-TO-HANG ART PRINTS ON CANVAS To ensure the beauty of the full image is perfectly captured on the face of the canvas, our quality (unframed) art on canvas comes with a 2" mirrored-edge wrap.

Prints on Canvas