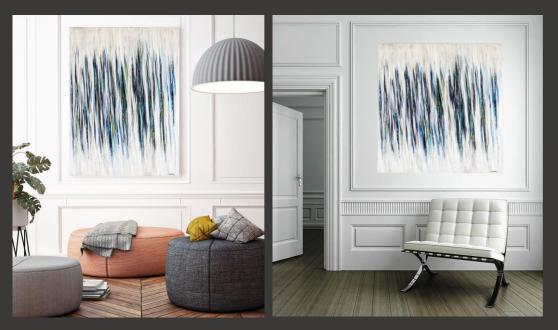

## Seascapes | Abstracts Ocean Garden

## LIFESTYLE WALL DECOR

Ocean Garden / JAM20233

### About the Abstract

This lineal abstract features a view of multi-color water and movement in a cool pallet of charcoal, deep turquoise, cobalt blue and lime against a muted white background.

READY-TO-HANG ART PRINTS ON CANVAS To ensure the beauty of the full image is perfectly captured on the face of the canvas, our quality (unframed) art on canvas comes with a 2" mirrored-edge wrap.