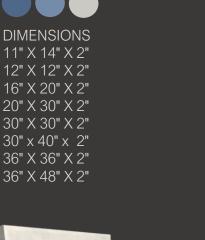

DIMENSIONS 11" X 14" X 2" 12" X 12" X 2" 16" X 20" X 2" 20" X 30" X 2" 30" X 30" X 2" 30" X 40" X 2" 36" X 36" X 2" 36" X 48" X 2"

Prints on Canvas