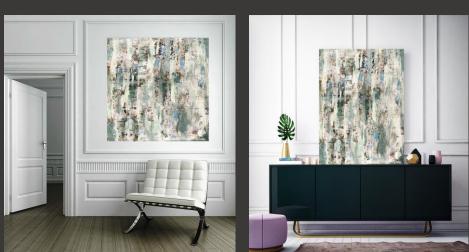

## Seascapes | Abstracts Opal Waters

Opal Waters / JAM20220

### About the Abstract

A delicate Abstract redefining the beauty of the reflected sky within the sea in metro-chic hues of pale blues, grays, and a highlight of soft fuchsia.

Prints on Canvas

READY-TO-HANG ART PRINTS ON CANVAS To ensure the beauty of the full image is perfectly captured on the face of the canvas, our quality (unframed) art on canvas comes with a 2" mirrored-edge wrap.