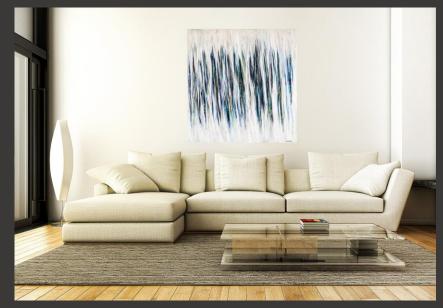

## Seascapes | Abstracts Ocean Garden

## LIFESTYLE WALL DECOR

Ocean Garden / JAM20233

### About the Abstract

This lineal abstract features a view of multi-color water and movement in a cool pallet of charcoal, deep turquoise, cobalt blue and lime against a muted white background.

READY-TO-HANG ART PRINTS ON CANVAS To ensure the beauty of the full image is perfectly captured on the face of the canvas, our quality (unframed) art on canvas comes with a 2" mirrored-edge wrap.