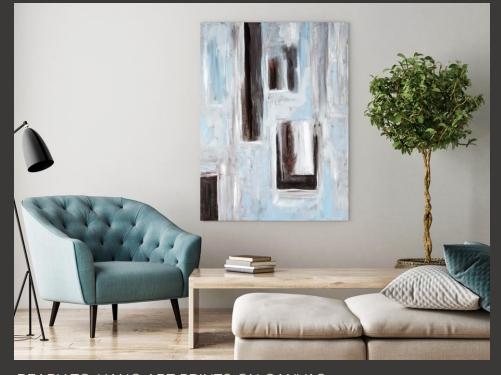

Time And Space / JAM20440

## Seascapes | Abstracts Time And Space

Time And Space / JAM20440

About the Abstract

A refined geometric abstract that makes a subtle statement in cool shades of midnight, sky blue, gray and white.

Prints on Canvas