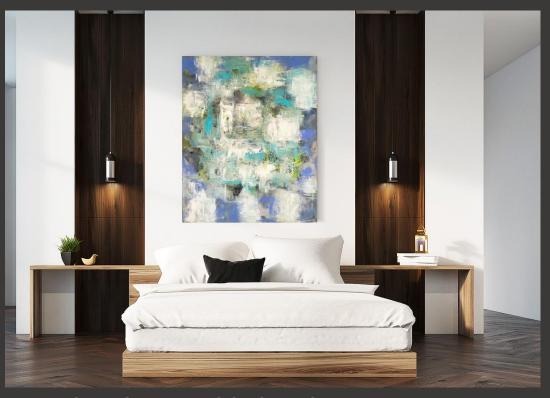

## Seascapes | Abstracts Ocean Garden

## LIFESTYLE WALL DECOR

Ocean Garden / JAM20233

### About the Abstract

This lineal abstract features a view of multi-color water and movement in a cool pallet of charcoal, deep turquoise, cobalt blue and lime against a muted white background.

READY-TO-HANG ART PRINTS ON CANVAS To ensure the beauty of the full image is perfectly captured on the face of the canvas, our quality (unframed) art on canvas comes with a 2" mirrored-edge wrap.