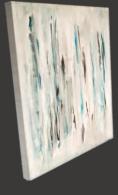

## Seascapes | Abstracts Applause

Applause / JAM20100

About the Abstract

This subtle painting print on canvas gives perfect recognition for a refined lineal abstract capturing delicate tonal blends of soft gray, dusty blues, teal and aqua.

Prints on Canvas

READY-TO-HANG ART PRINTS ON CANVAS To ensure the beauty of the full image is perfectly captured on the face of the canvas, our quality (unframed) art on canvas comes with a 2" mirrored-edge wrap.