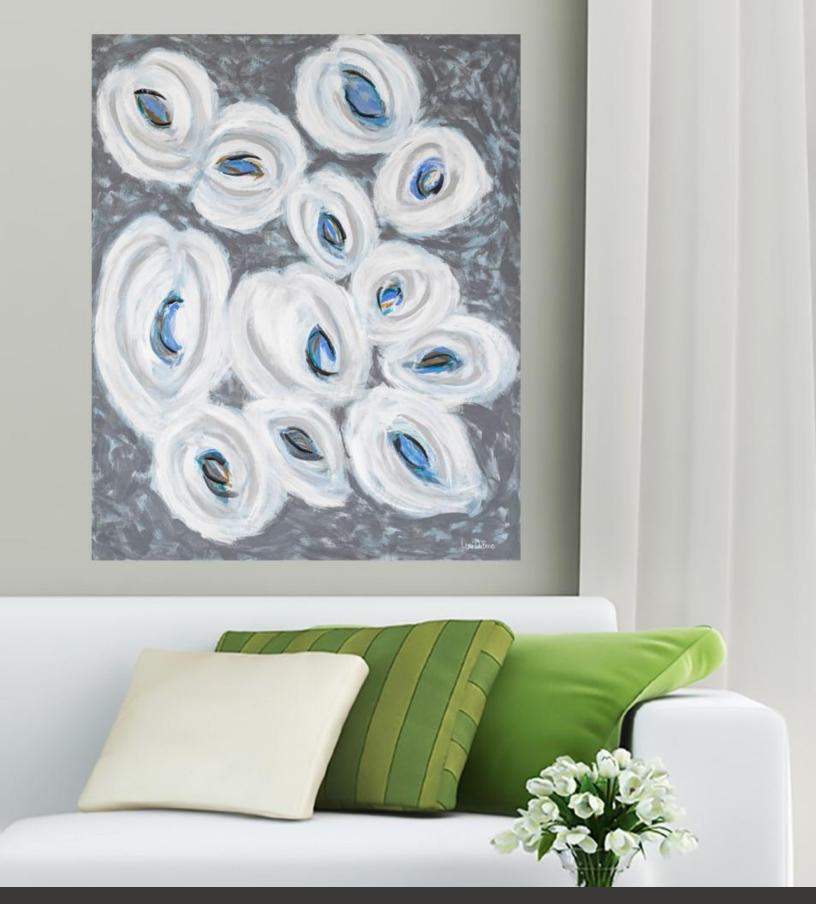

#### DUBOIS ART, LLC

Snow Peacock / JAM20270

## Seascapes | Abstracts Snow Peacock

Snow Peacock / JAM20270

About the Abstract

An urban chic abstract depicting subtle oval orbs in white and gray encapsulating teal, blue and golden feather colors against a textured grayblue background.