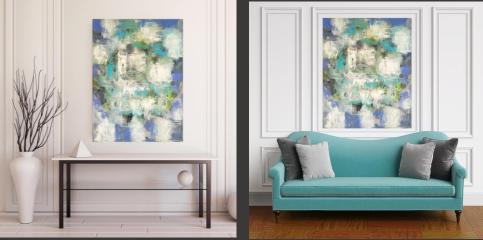

## Seascapes | Abstracts Ocean Garden

## LIFESTYLE WALL DECOR

Ocean Garden / JAM20233

### About the Abstract

This lineal abstract features a view of multi-color water and movement in a cool pallet of charcoal, deep turquoise, cobalt blue and lime against a muted white background.

READY-TO-HANG ART PRINTS ON CANVAS To ensure the beauty of the full image is perfectly captured on the face of the canvas, our quality (unframed) art on canvas comes with a 2" mirrored-edge wrap.