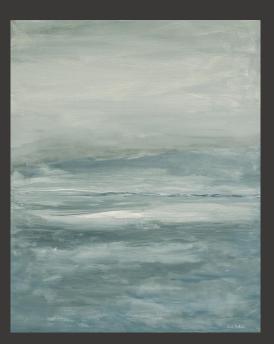

Harbor Lights / JAM20975

## Seascapes | Abstracts Harbor Lights

Harbor Lights / JAM20975

About the Seascape

A contemporary seascape depicting the simplicity of silver skies over the horizon. This serene painting print on canvas features a cool pallet of ice blue, pale blue, a hint of navy, light gray and white.

Prints on Canvas

READY-TO-HANG ART PRINTS ON CANVAS To ensure the beauty of the full image is perfectly captured on the face of the canvas, our quality (unframed) art on canvas comes with a 2" mirrored-edge wrap.