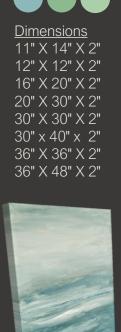

DIMENSIONS 11" X 14" X 2" 12" X 12" X 2" 16" X 20" X 2" 20" X 30" X 2" 30" X 30" X 2" 30" X 40" X 2" 36" X 36" X 2" 36" X 48" X 2"

Prints on Canvas

DIMENSIONS 11" X 14" X 2" 12" X 12" X 2" 16" X 20" X 2" 20" X 30" X 2" 30" X 30" X 2" 30" X 40" X 2" 36" X 36" X 2" 36" X 48" X 2"

Prints on Canvas

READY-TO-HANG ART PRINTS ON CANVAS To ensure the beauty of the full image is perfectly captured on the face of the canvas, our quality (unframed) art on canvas comes with a 2" mirrored-edge wrap.