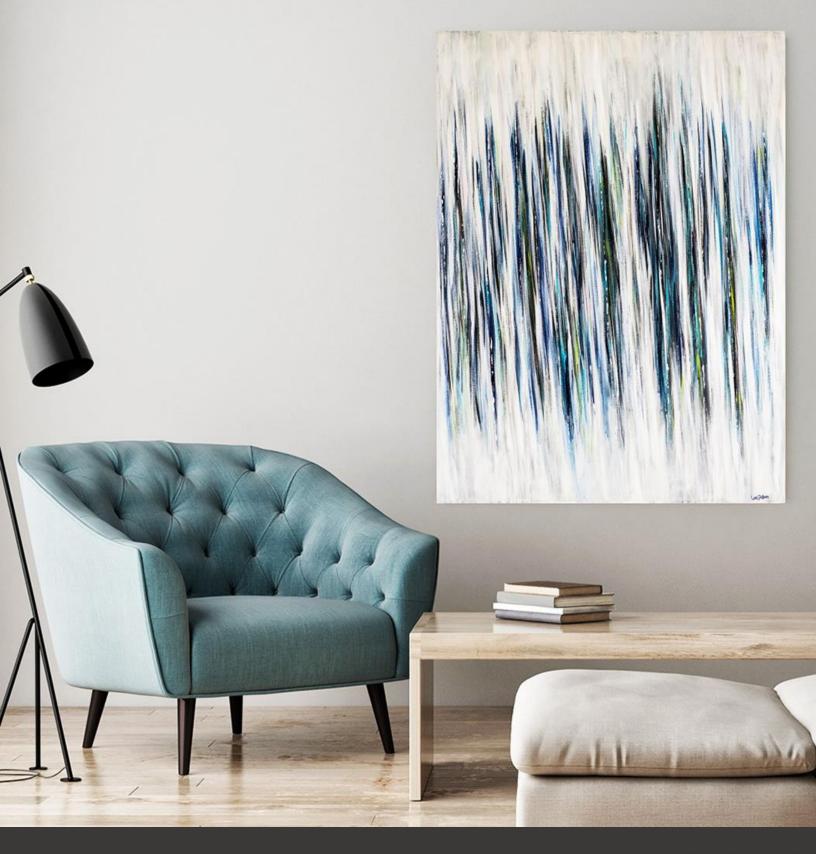

Neptune / JAM20180

## Seascapes | Abstracts Neptune

Neptune / JAM20180

Prints on Canvas

About the Abstract

This lineal abstract features a view of multi-color water and movement in a cool pallet of charcoal, deep turquoise, cobalt blue and lime against a white background.