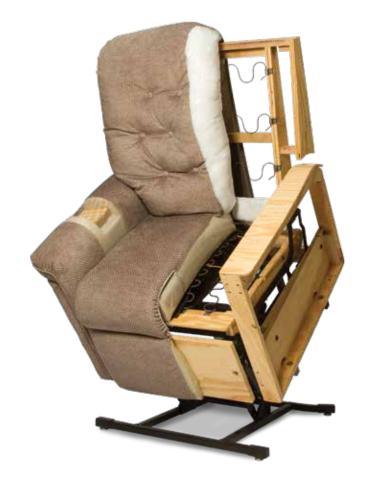

## QUALITY CONSTRUCTION

#### Pride's exclusive high-quality power lift recliner designs offer:

- Premium furniture-grade laminate/hardwood frames for added strength and durability
- Heavy-duty lift actuator and scissor mechanism for long chair life
- Quiet and smooth lift system
- High resiliency fiber-fill for maximum comfort
- Fabric options to fit any need and décor

In addition, Pride's industry leading power lift recliner designs are easy to use, available in a wide variety of stylish, high-quality fabric selections and provide the highest level of durability and longevity available.