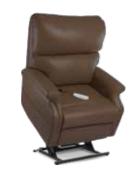

## PERFORMANCE **FABRICS**

**Ultrafabrics**\* **Ultraleather**™ on Pride\* Power Lift Recliners offer a richly detailed grain pattern expressive of premium grade leather. Ultrafabrics' polyurethane products are manufactured utilizing Tukumi™ technology, a 4-layer laboratory process to create a luxurious, durable and comfortable polyurethane fabric.

#### **FEATURES AND BENEFITS**

- Rich feel and natural grain pattern expressive of soft
- Clinically proven more resistant to temperature changes than vinyl and genuine leather for comfort
- Antimicrobial surface cleans effortlessly with soap and water