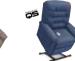

|                                 |                    |  |  |  |
| ं<br>•        | -0                               | ) - Sw                                               | (3)                                 | 100                                             | 11 (%)                                      | 1 ( to)                         | è                  |  |  |  |
| EASYTOUCH     | EASY TOUCH WITH<br>USB<br>PORT   | EASY TOUCH<br>INFINITE-<br>POSITION<br>WITH USB PORT | TOGGLE <sup>5</sup>                 | TOGGLE WITH<br>HEAT AND<br>MASSAGE <sup>6</sup> | DUAL-MOTOR<br>DELUXE<br>HEAT AND<br>MASSAGE | STANDARD<br>HEAT AND<br>MASSAGE | WIRELESS<br>REMOTE |  |  |  |

North America's #1 **Power Lift Recliner** 



# PUWER RECLINER

















































| -                                                                                   | +                                                                                                                                                                                                                                                                                                                                                          |