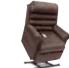

|                                 |                    |  |  |  |
| ं<br>•        | -0                               | ) - Sw                                               | (3)                                 | 100                                             | 11 (%)                                      | 1 ( to)                         | è                  |  |  |  |
| EASYTOUCH     | EASY TOUCH WITH<br>USB<br>PORT   | EASY TOUCH<br>INFINITE-<br>POSITION<br>WITH USB PORT | TOGGLE <sup>5</sup>                 | TOGGLE WITH<br>HEAT AND<br>MASSAGE <sup>6</sup> | DUAL-MOTOR<br>DELUXE<br>HEAT AND<br>MASSAGE | STANDARD<br>HEAT AND<br>MASSAGE | WIRELESS<br>REMOTE |  |  |  |

North America's #1 **Power Lift Recliner** 



# PUWER RECLINER

















































| -                                                                                   | +                                                                                                                                                                                                                                                                                                                                                          |