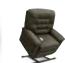

|                                 |                    |  |  |  |
| ं<br>•        | -0                               | ) - Sw                                               | (3)                                 | 100                                             | 11 (%)                                      | 1 ( to)                         | è                  |  |  |  |
| EASYTOUCH     | EASY TOUCH WITH<br>USB<br>PORT   | EASY TOUCH<br>INFINITE-<br>POSITION<br>WITH USB PORT | TOGGLE <sup>5</sup>                 | TOGGLE WITH<br>HEAT AND<br>MASSAGE <sup>6</sup> | DUAL-MOTOR<br>DELUXE<br>HEAT AND<br>MASSAGE | STANDARD<br>HEAT AND<br>MASSAGE | WIRELESS<br>REMOTE |  |  |  |

North America's #1 **Power Lift Recliner** 



# PUWER RECLINER

















































| -                                                                                   | +                                                                                                                                                                                                                                                                                                                                                          |