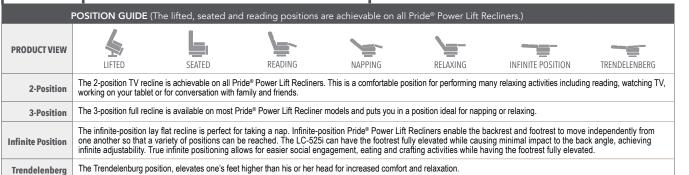

| HAND CONTROLS |                                  |                                                      |                                     |                                                 |                                             |                                 |                    |  |  |  |
|---------------|----------------------------------|------------------------------------------------------|-------------------------------------|-------------------------------------------------|---------------------------------------------|---------------------------------|--------------------|--|--|--|
|               | APPLICABLE HAN<br>ED IN THE GRID |                                                      | OPTIONAL HAND CONTROLS <sup>4</sup> |                                                 |                                             |                                 |                    |  |  |  |
| ं<br>•        | -0                               | ) - Sw                                               | (3)                                 | 100                                             | 11 (%)                                      | 1 ( to)                         | è                  |  |  |  |
| EASYTOUCH     | EASY TOUCH WITH<br>USB<br>PORT   | EASY TOUCH<br>INFINITE-<br>POSITION<br>WITH USB PORT | TOGGLE <sup>5</sup>                 | TOGGLE WITH<br>HEAT AND<br>MASSAGE <sup>6</sup> | DUAL-MOTOR<br>DELUXE<br>HEAT AND<br>MASSAGE | STANDARD<br>HEAT AND<br>MASSAGE | WIRELESS<br>REMOTE |  |  |  |