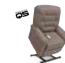

|                                 |                    |  |  |  |
| ं<br>•        | -0                               | ) - Sw                                               | (3)                                 | 100                                             | 11 (%)                                      | 1 ( to)                         | è                  |  |  |  |
| EASYTOUCH     | EASY TOUCH WITH<br>USB<br>PORT   | EASY TOUCH<br>INFINITE-<br>POSITION<br>WITH USB PORT | TOGGLE <sup>5</sup>                 | TOGGLE WITH<br>HEAT AND<br>MASSAGE <sup>6</sup> | DUAL-MOTOR<br>DELUXE<br>HEAT AND<br>MASSAGE | STANDARD<br>HEAT AND<br>MASSAGE | WIRELESS<br>REMOTE |  |  |  |

North America's #1 **Power Lift Recliner** 



# PUWER RECLINER

















































| -                                                                                   | +                                                                                                                                                                                                                                                                                                                                                          |