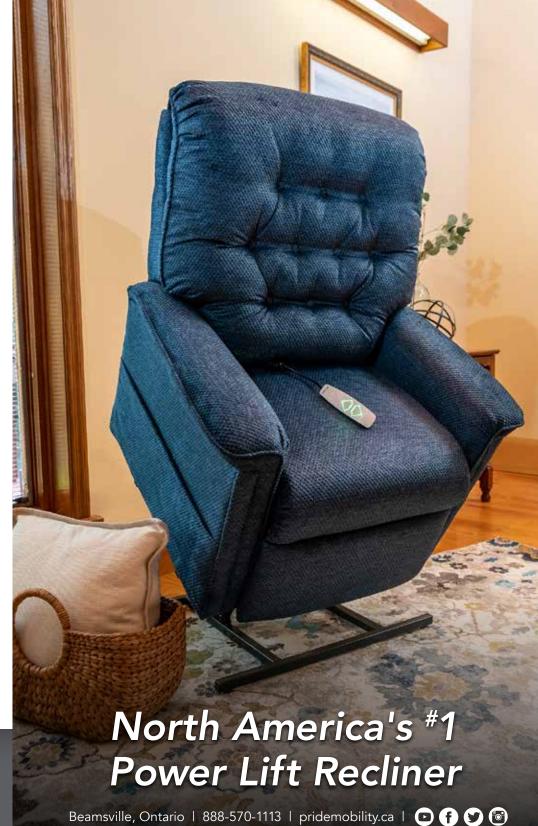

|                                             |                                 |                    |  |  |  |
| ं<br>•        | -0                               | ) - Sw                                               | (3)                                 | 100                                             | 11 (%)                                      | 1 ( to)                         | è                  |  |  |  |
| EASYTOUCH     | EASY TOUCH WITH<br>USB<br>PORT   | EASY TOUCH<br>INFINITE-<br>POSITION<br>WITH USB PORT | TOGGLE <sup>5</sup>                 | TOGGLE WITH<br>HEAT AND<br>MASSAGE <sup>6</sup> | DUAL-MOTOR<br>DELUXE<br>HEAT AND<br>MASSAGE | STANDARD<br>HEAT AND<br>MASSAGE | WIRELESS<br>REMOTE |  |  |  |

North America's #1 **Power Lift Recliner** 



# PUWER RECLINER

















































| -                                                                                   | +                                                                                                                                                                                                                                                                                                                                                          |