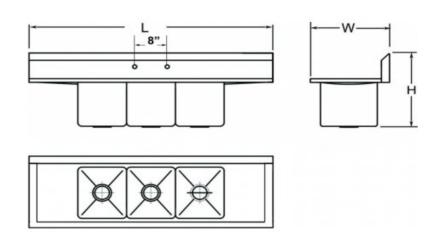

| Product<br>Number | Ga | Description | Bowl Size (Inch) |    |    | Overall Size (Inch) |    |       |
|-------------------|----|-------------|------------------|----|----|---------------------|----|-------|
|                   |    |             | W                | L  | D  | W                   | L  | Н     |
| WH 12123DWN       | 18 | DROP IN     | 12               | 12 | 12 | 18 1/2              | 60 | 19.75 |
| WH 12163DWN       | 18 | DROP IN     | 14               | 12 | 12 | 20                  | 60 | 20    |
|                   |    |             |                  |    |    |                     |    |       |