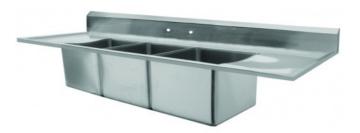

## Wicketts Stainless SPECIFICATION

Stainless Steel 3- TUB-2DB Drop In Sink

Marine Edge Drop-In Wall Mount Three Compartment Sink

- \* All Made Of Stainless Steel
- \* Extra Welded Under Tubs
- \* Drop In W/ Wall Mount Faucet
- \* Strainers Included

| Product<br>Number | Ga | Description | Bowl Size (Inch) |    |    | Overall Size (Inch) |    |       |
|-------------------|----|-------------|------------------|----|----|---------------------|----|-------|
|                   |    |             | W                | L  | D  | W                   | L  | Н     |
| WH 12123DWN       | 18 | DROP IN     | 12               | 12 | 12 | 18 1/2              | 60 | 19.75 |
| WH 12163DWN       | 18 | DROP IN     | 14               | 12 | 12 | 20                  | 60 | 20    |
|                   |    |             |                  |    |    |                     |    |       |