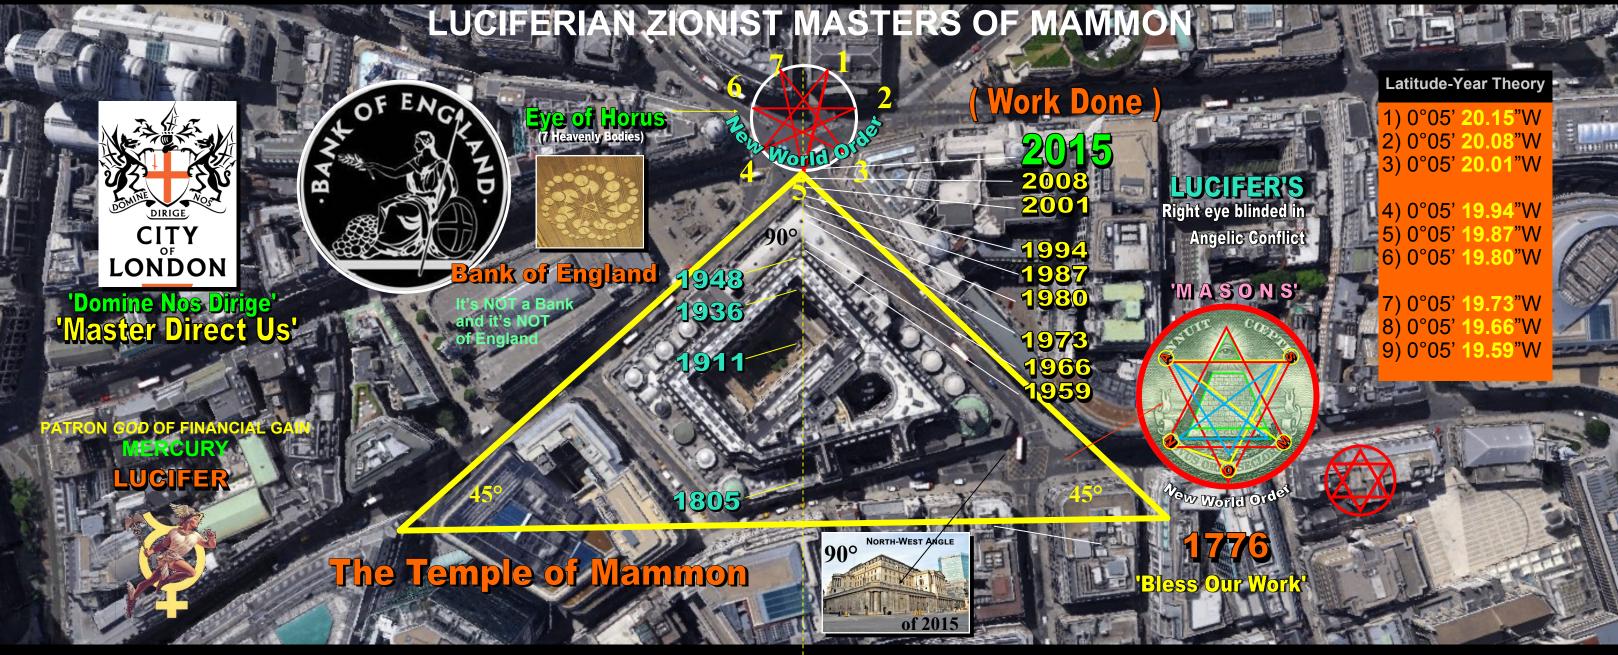

## PLEIADIAN LONDON LUCIFERIAN ZIONIST MASTERS OF MAMMON

The Money Changers, Masters of the Mammon have encoded their Great Plan of when their Pleiadian Fallen Angel Lucifer will initiate his New Age or World Order. Their Mammon Temple, the Bank of England is situated in such a way that through Sacred Geometry, it configures the Luciferian Masonic unfinished temple. This chart has the City of London's financial center rotated 188 degrees from North for a conceptual perspective. This 'Bank' Temple is at the heart of the Owl configuration that encompasses the area of the City that is private and not part of England. The All-Seeing Eye of Ra, or Horus, Orion is at the apex of the Bank building with a 7 street intersection, which corresponds to the their 7 Heavenly Bodies the esoteric and secret sorcery societies use for system will configuration that encompasses the area of the City that is private and not part of England. The All-Seeing Eye of Ra, or Horus, Orion is at the apex of the Bank building with a 7 street intersection, which corresponds to the their 7 Heavenly Bodies the esoteric and secret sorcery societies use for system will correct and secret sorcery societies use for their area of the City that is private and not part of England. The All-Seeing Eye of Ra, or Horus, Orion is at the apex of the Bank building with a 7 street intersection, which corresponds to the their 7 Heavenly Bodies the esoteric and secret sorcery societies used on an encoded their 7 street intersection, which corresponds to the their 7 Heavenly Bodies the esoteric and secret sorcery societies used on the law of the City that is private and not part of England. The All-Seeing Eye of Ra, or Horus, Orion is at the apex of the City that is private and not part of England. The All-Seeing Eye of Ra, or Horus, Orion is at the apex of the City that is private and not part of England. The All-Seeing Eye of Ra, or Horus, Orion is at the apex of the City that is private and not part of England. The All-Seeing Eye of Ra, or Horus, Orion is at the All-Seeing Eye of Ra, or Horus, Orion is at the All-