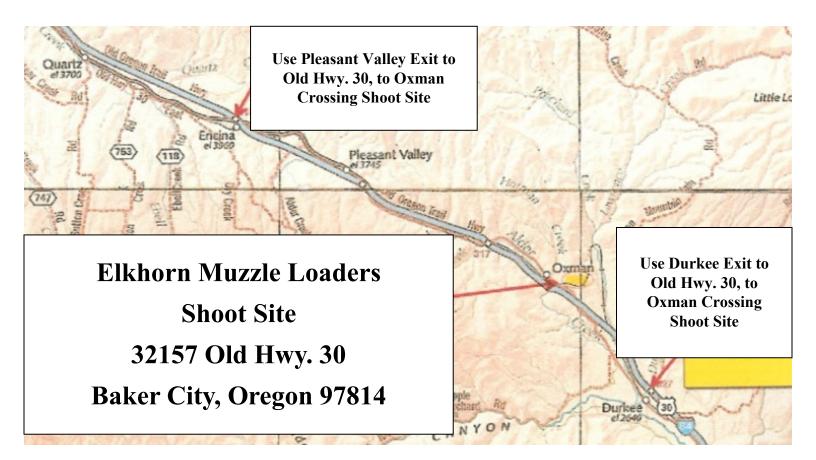

Located 20 miles Southeast of Baker City, between Baker City and Durkee, Oregon on old Hwy. 30 Take the Pleasant Valley Exit (if traveling East) or Durkee Exit (if traveling West) on I-84 Look for the Elkhorn Muzzle Loaders sign. Turn north from Hwy. 30, follow dirt road for one mile to the camp site. You can't miss it! Road is good for trailers, motorhomes, horses and shanks' mare. This is a dry camp. Bring your own water & firewood. Pets need to be leashed. Children included.