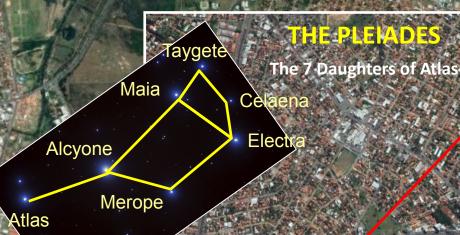

Martian Patteri 40°44'33.60N 09°27'40.29W

AND THE RESIDENCE OF THE PARTY OF THE PARTY

The 7 Daughters of Atlas

Celaena Electra

cyone

HOTEL GUARANI

Luis B. Vega

FOR ILLUSTRATION PURPOSES ONLY

ur Guide

Imagery Date: 8/27/2017 25°16'37.47" S 57°38'13.93" W elev 230 ft eye alt 23217 ft

Google Earth

The purpose of this study is to present the evidence that the geometric ley-lines of the following city layout is set to the Cydonia, Mars ley-lines. Pertaining to the Cydonia, Mars anomalies, there are 3 main pyramid structures that comprise the Martian Motif. There is the famous Face of Mars, the giant Pentagon Fortress and the Pleiadian Pyramid City. These 3 structures triangulate each other and would make up the core of a large metropolitan city on Earth. What is astonishing is that such a Martian Motif is seen implemented in the architecture of almost all the ancient civilizations on Earth. This started, at least based on the archeological record after the Flood of Noah with Babylon and Sumer, How the Martian Motif is tied to the ley-lines of ancient cities, temples and structures is that perhaps the lost knowledge and connection of the Martian civilization was conveyed to the few and selected 'priestly' class on Earth that constitutes the Secret Societies, etc. This special class of humans are perhaps tasked at keeping the legacy, lifeline and bloodline operational. Even now in the modern era, the same Cydonia, Mars motif is incorporated into the major capitals.