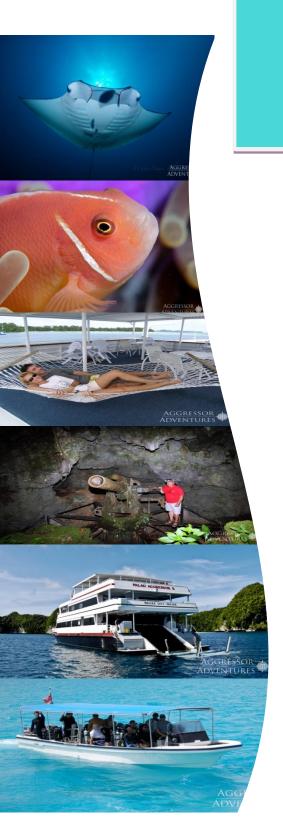

## Includes:

- Air Conditioned Stateroom w/ private bath
- All meals, snacks, and beverages
- Blue Corner Dive!
- German Channel Dive!
- 5 Dives a Day with warm towels afterwards
- Peleliu Tour