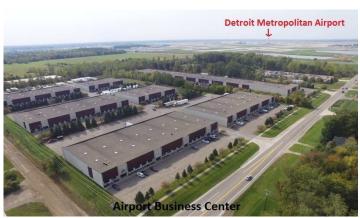

Adjacent to Detroit Metropolitan Airport

0

#### **General Information**

Tax ID/APN: 263960770 Building Name: Airport Business Center Industrial Type: Flex Space, Food Processing, Industrial-Business Building/Unit Size (RSF): 10,400 SF

Flex Space, Food Processing, Industrial-Business Building/Unit Size (RSF): 10,400 SF Park, Manufacturing, Light Industrial, Self Usable Size (USF): 10,400 SF

## **Property Images**

Airport Bsiness Center 10400 sq.ft

Airport Bsiness Center 10400 sq.ft

Airport Bsiness Center 10400 sq.ft

Airport Bsiness Center 10400 sq.ft

Airport Bsiness Center 10400 sq.ft

Airport Bsiness Center 10400 sq.ft