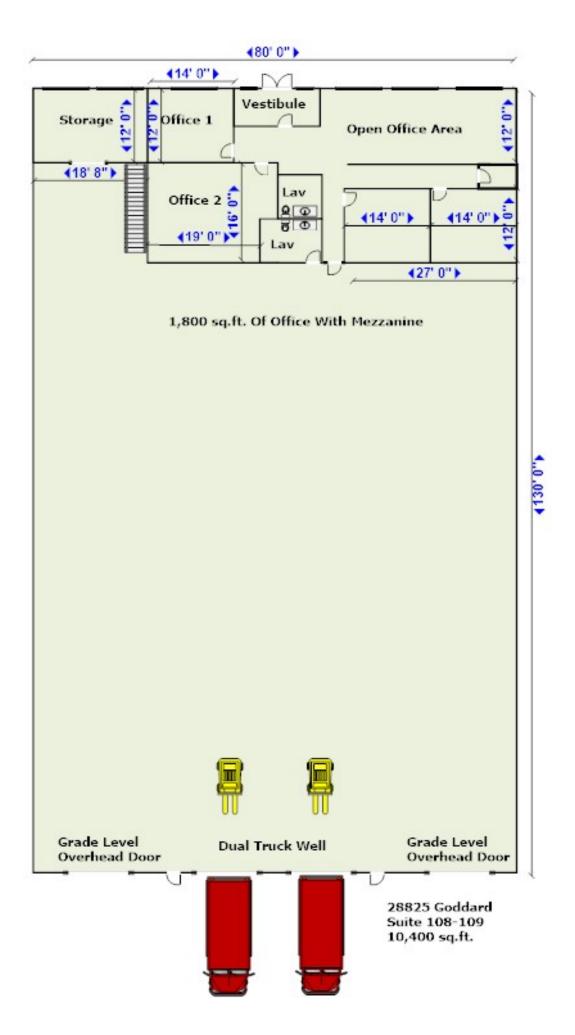

## **Overview/Comments**

10400 sq.ft. of heavy industrial for lease. 2 truck wells and 2 grade level overhead doors. 1800 sq.ft. of office with mezzanine. Call REA construction for a tour at 734-946-8730.

## **Property Images**

Airport Bsiness Center 10400 sq.ft

Airport Bsiness Center 10400 sq.ft

Airport Bsiness Center 10400 sq.ft

Airport Bsiness Center 10400 sq.ft

Airport Bsiness Center 10400 sq.ft

Airport Bsiness Center 10400 sq.ft