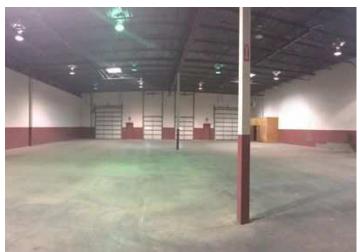

## **Overview/Comments**

10400 sq.ft. of heavy industrial for lease. 2 truck wells and 2 grade level overhead doors. 1800 sq.ft. of office with mezzanine. Call REA construction for a tour at 734-946-8730.

## **Property Images**

Airport Bsiness Center 10400 sq.ft

Airport Bsiness Center 10400 sq.ft

Airport Bsiness Center 10400 sq.ft

Airport Bsiness Center 10400 sq.ft

Airport Bsiness Center 10400 sq.ft

Airport Bsiness Center 10400 sq.ft