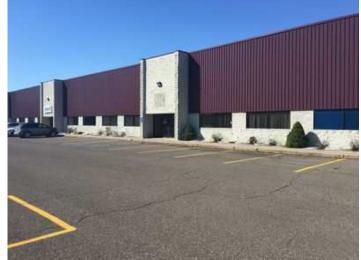

## **Overview/Comments**

10400 sq.ft. of heavy industrial for lease. 2 truck wells and 2 grade level overhead doors. 1800 sq.ft. of office with mezzanine. Call REA construction for a tour at 734-946-8730.

## **Available Space**

Suite/Unit Number:108-109Space Type:ReletSpace Available:10,400 SFDate Available:2025Minimum Divisible:10,400 SFLease Rate:

**Area & Location** 

Maximum Contiguous:

Property Located Between: Middlebelt and Inkster