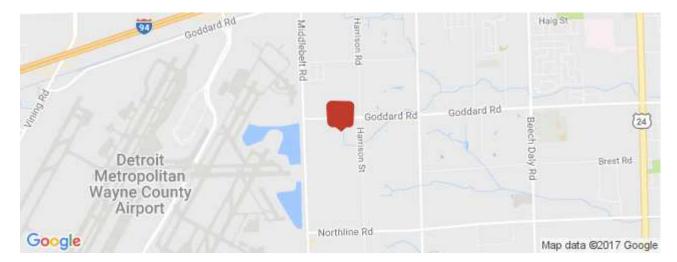

## **Available Space**

Suite/Unit Number:108-109Space Type:ReletSpace Available:10,400 SFDate Available:2025Minimum Divisible:10,400 SFLease Rate:

**Area & Location** 

Maximum Contiguous:

Property Located Between: Middlebelt and Inkster

## Location

Address: 28825 Goddard Rd, Romulus, MI 48174 MSA: Detroit-Warren-Dearborn County: Submarket: Airport District