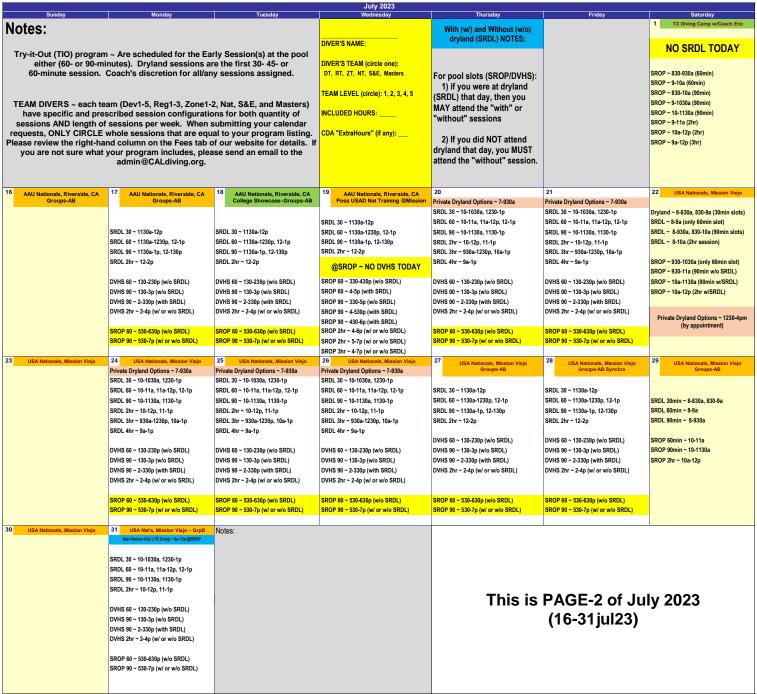

SRDL 90 ~ 4-530p, 430-6p, 5-630p

27

Try-it-Out (TIO) program ~ Are scheduled for the Early Session(s) at pools and dryland sessions are the first 30-, 45-, or 60-

whole sessions that are equal to your program listing. Please review the right-hand column on the Fees tab of our website

TEAM DIVERS ~ each team (Dev1-5, Reg1-3, Zone1-2, Nat, S&E, and Masters) have specific and pre-scribed session configurations for both quantity of sessions AND length of sessions. For submitting your calendar requests, ONLY CIRCLE

for details. If you are not sure what your program includes, please send an email to the admin@CALdiving.org.

SROP ~ 1030a-12p

SROP ~ 1030a-1p

SRDL ~ 8-9a, 9-10a

SRDL ~ 830-10a

SRDL ~ 8-1030a

SROP ~ 1030a-1130a