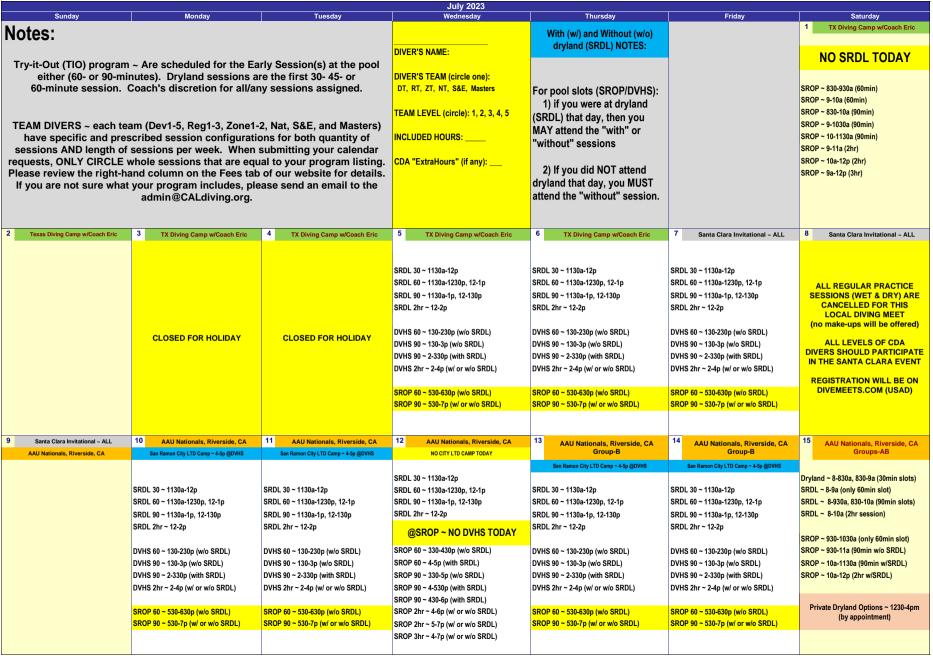

SRDL 90 ~ 4-530p, 430-6p, 5-630p

27

Try-it-Out (TIO) program ~ Are scheduled for the Early Session(s) at pools and dryland sessions are the first 30-, 45-, or 60-

whole sessions that are equal to your program listing. Please review the right-hand column on the Fees tab of our website

TEAM DIVERS ~ each team (Dev1-5, Reg1-3, Zone1-2, Nat, S&E, and Masters) have specific and pre-scribed session configurations for both quantity of sessions AND length of sessions. For submitting your calendar requests, ONLY CIRCLE

for details. If you are not sure what your program includes, please send an email to the admin@CALdiving.org.

SROP ~ 1030a-12p

SROP ~ 1030a-1p

SRDL ~ 8-9a, 9-10a

SRDL ~ 830-10a

SRDL ~ 8-1030a

SROP ~ 1030a-1130a