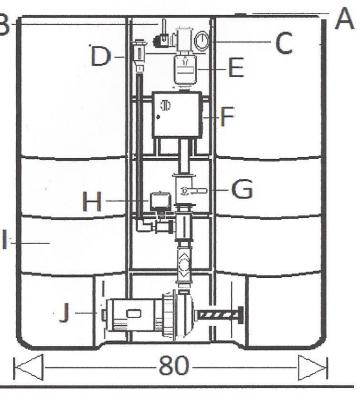

## Components

- A. Complete Auto Fill Assembly
- B. Test Valve
- C. Water Pressure Gauge
- D. 3/4 Bypass Line w/ Backflow Preventer
- E. Flow Switch
- F. D Panel Pump Controller
- G. Supervised Control Valve
- H. 40 60 Pressure Switch
- Polyethylene Translucent 450 Gallon Tank
- J. 3A HP UL Motor w/ Pump